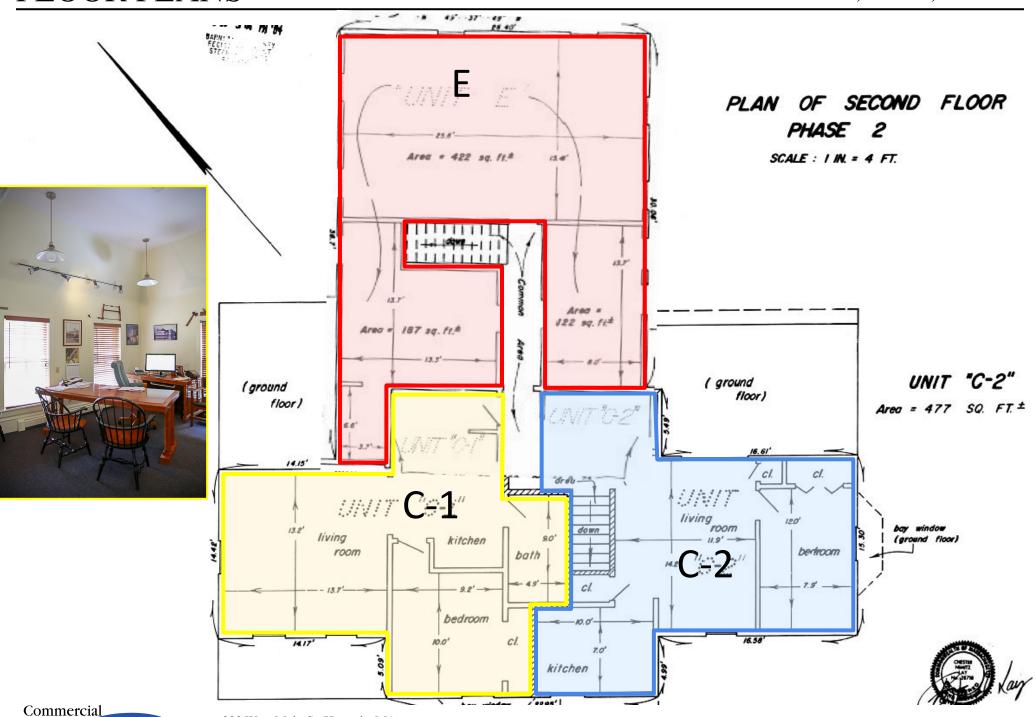

#### **Features**

- Rare Commercial Offering For Sale Orleans Village Center
- +/- 4,000 sq. ft. two story office building in excellent condition
- .50 acre lot with plenty of parking and room for potential building expansion
- 4 current tenants (short leases),5 individual units/6 separate condominium units
- Connected to municipal sewer
- Mixed HVAC gas & electric heat, some portions centrally cooled
- Zoned: Village Center (VC)
- RE Tax: \$5,210.00 (6 units)
- Existing financials are available to qualified buyers who execute a non-disclosure agreement
- Asking \$1,300,000