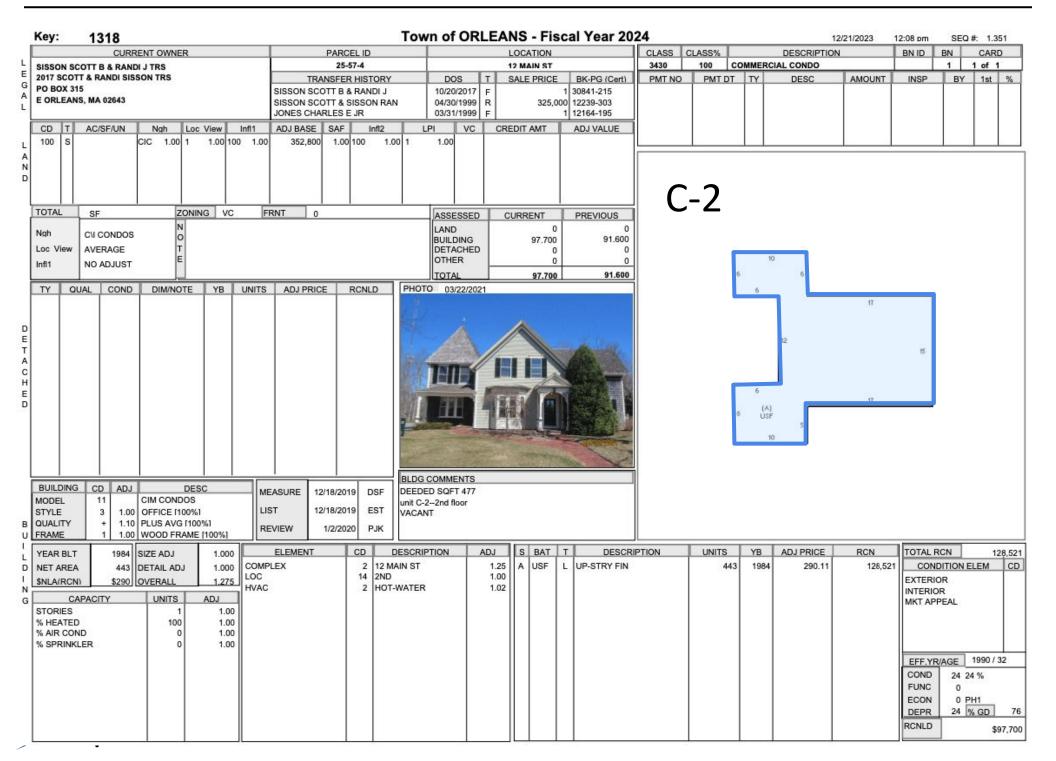

**Zoning** VC

**Land Assessment** 0

**Building Assessment** 812,800

**Detached Assessment** 0

**Total Assessment** \$812,800