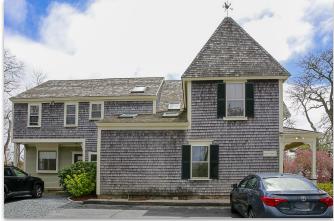

**Year Built** 1875-1984

**Size** +/- 4,000 sq. ft.

Acreage 0.5

Stories 2

Address 12 Main Street, Orleans, MA 02653

Style Office/Professional

**Book/Page** 30841-215

**Parcel ID** 25-57-1

#### **Features**

- Rare Commercial Offering For Sale Orleans Village Center
- +/- 4,000 sq. ft. two story office building in excellent condition
- .50 acre lot with plenty of parking and room for potential building expansion
- 4 current tenants (short leases),5 individual units/6 separate condominium units
- Connected to municipal sewer
- Mixed HVAC gas & electric heat, some portions centrally cooled
- Zoned: Village Center (VC)
- RE Tax: \$5,210.00 (6 units)
- Existing financials are available to qualified buyers who execute a non-disclosure agreement
- Asking \$1,300,000