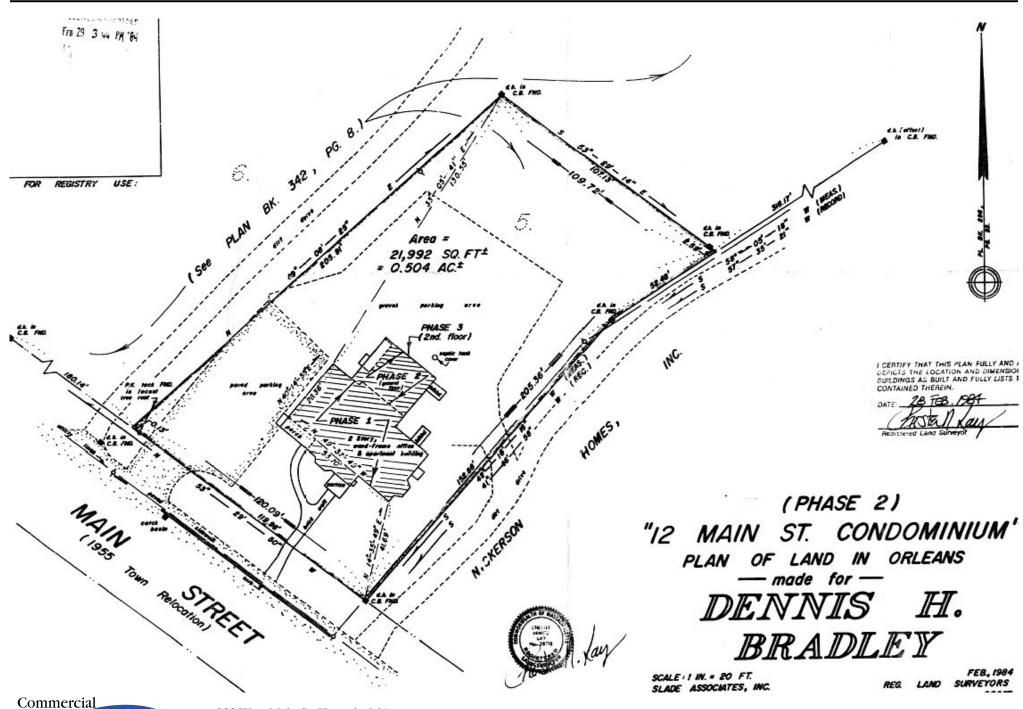

**Year Built** 1875-1984

**Size** +/- 4,000 sq. ft.

Acreage 0.5

Stories 2

Address 12 Main Street, Orleans, MA 02653

Style Office/Professional

**Book/Page** 30841-215

**Parcel ID** 25-57-1

**Zoning** VC

**Land Assessment** 0

**Building Assessment** 812,800

**Detached Assessment** 0

**Total Assessment** \$812,800

#### **Features**

- Rare Commercial Offering For Sale Orleans Village Center
- +/- 4,000 sq. ft. two story office building in excellent condition
- .50 acre lot with plenty of parking and room for potential building expansion
- 4 current tenants (short leases),5 individual units/6 separate condominium units
- Connected to municipal sewer
- Mixed HVAC gas & electric heat, some portions centrally cooled
- Zoned: Village Center (VC)
- RE Tax: \$5,210.00 (6 units)
- Existing financials are available to qualified buyers who execute a non-disclosure agreement
- Asking \$1,300,000