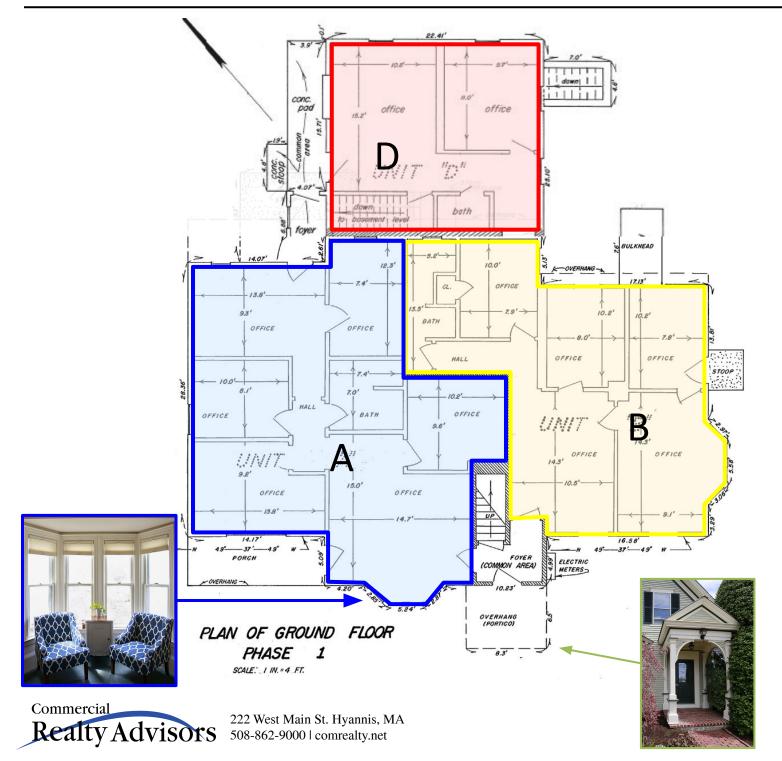

#### **Features**

- Rare Commercial Offering For Sale Orleans Village Center
- +/- 4,000 sq. ft. two story office building in excellent condition
- .50 acre lot with plenty of parking and room for potential building expansion
- 4 current tenants (short leases),5 individual units/6 separate condominium units
- Connected to municipal sewer
- Mixed HVAC gas & electric heat, some portions centrally cooled
- Zoned: Village Center (VC)
- RE Tax: \$5,210.00 (6 units)
- Existing financials are available to qualified buyers who execute a non-disclosure agreement
- Asking \$1,300,000