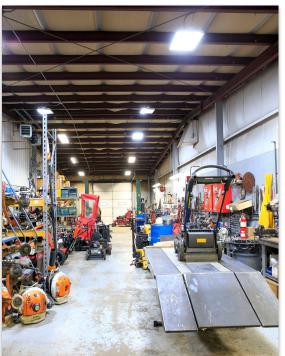

## Features:

- Retail floor space/Showroom
- Various office areas
- Workshop and service areas
- General inventory storage space
- Includes paved parking and driveways, along with space for equipment display or storage