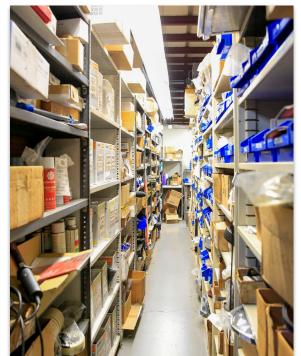

## Features:

- Retail floor space/Showroom
- Various office areas
- Workshop and service areas
- General inventory storage space
- Includes paved parking and driveways, along with space for equipment display or storage