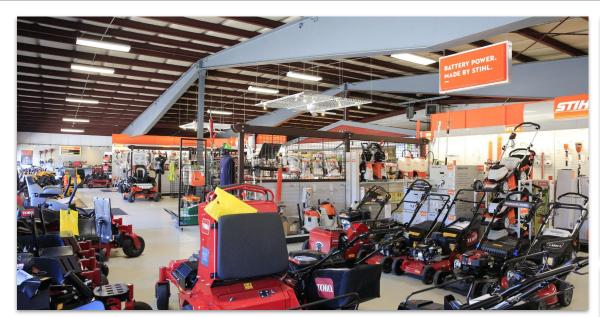

## Features:

- Retail floor space/Showroom
- Various office areas
- Workshop and service areas
- General inventory storage space
- Includes paved parking and driveways, along with space for equipment display or storage