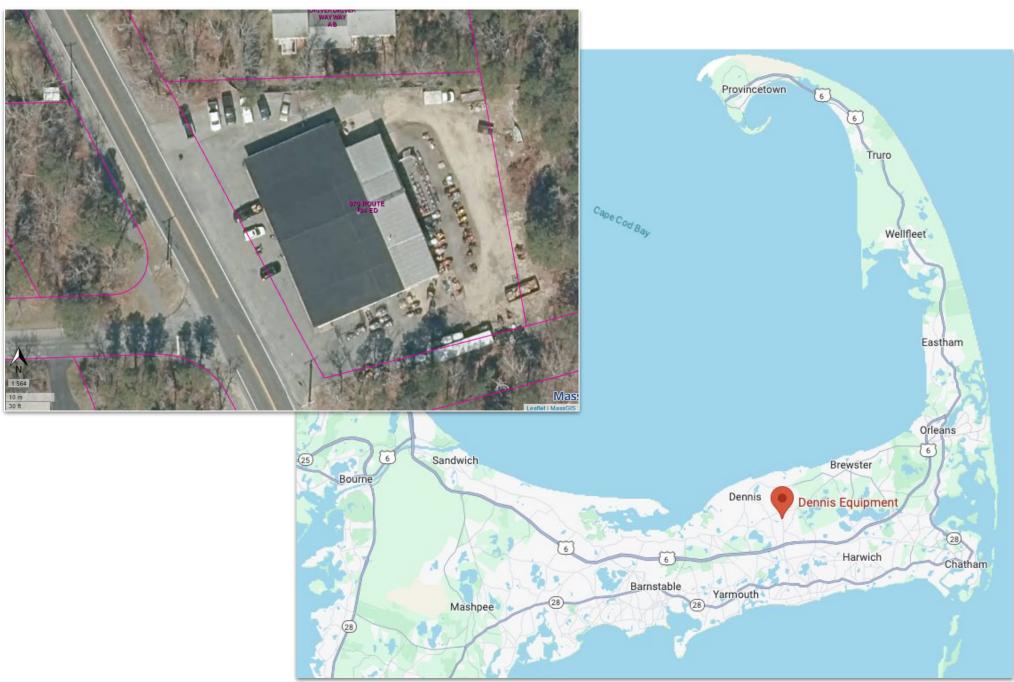

## OFFERING MEMORANDUM

970 Route 134 So. Dennis, MA

\$2,300,000

STEEL INDUSTRIAL BUILDING W/ 4 OVERHEAD DOORS ON .87 ACRES

RICHARD FENUCCIO, Commercial Real Estate Associate

Mobile: 508-280-3209 RFenuccio@comrealty.net Commercial Realty Advisors, Inc.

Office: 508-862-9000

ComRealty.net

**ADDRESS** 970 MA-134, South Dennis, MA 02660

**BOOK/PAGE** 12118/119

PARCEL NUMBER 233-9-0

**ZONING** Extensive Business

**TOTAL BUILDING SIZE** 9,800 SF

**ACRES** .87