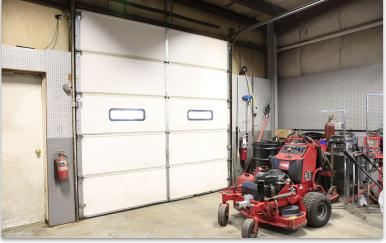

## Features:

- Retail floor space/Showroom
- Various office areas
- Workshop and service areas
- General inventory storage space
- Includes paved parking and driveways, along with space for equipment display or storage