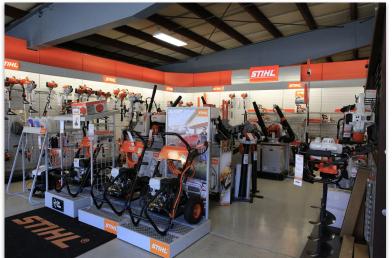

## Features:

- Retail floor space/Showroom
- Various office areas
- Workshop and service areas
- General inventory storage space
- Includes paved parking and driveways, along with space for equipment display or storage

### **Potential Uses:**

- Continued operation of outdoor power equipment sales and service business available for purchase under separate agreement
- Equipment rental business
- distribution type business
- Marine sales and service business
- Construction, landscape, or contractor-type businesses with town approvals
- Potential for redevelopment or adaptive reuse for other commercial purposes
- Permitted uses for the property include but are not limited to agricultural use, indoor recreation, general retail stores, consumer services, restaurants, professional or business offices, stables, and non-commercial scale solar energy electrical generation.