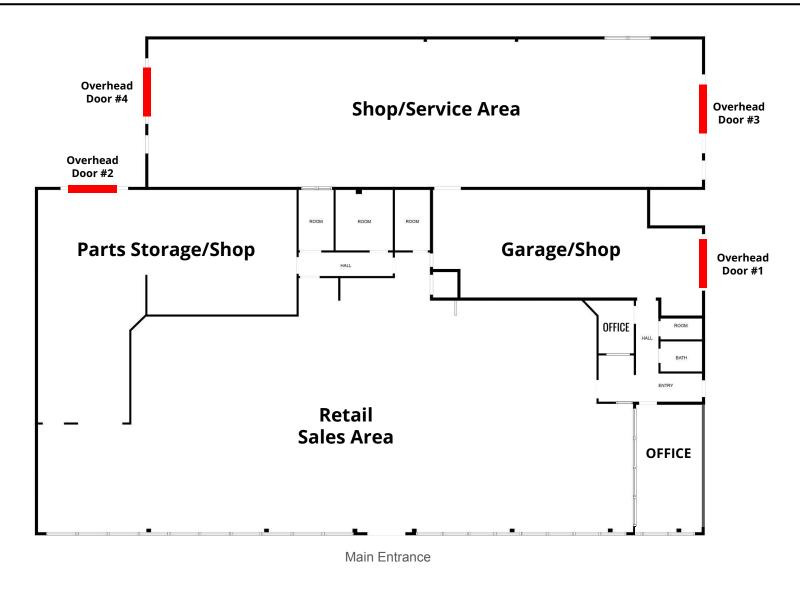

## Features:

- Retail floor space/Showroom
- Various office areas
- Workshop and service areas
- General inventory storage space
- Includes paved parking and driveways, along with space for equipment display or storage

### **Potential Uses:**

- Continued operation of outdoor power equipment sales and service business available for purchase under separate agreement
- Equipment rental business
- distribution type business
- Marine sales and service business
- Construction, landscape, or contractor-type businesses with town approvals
- Potential for redevelopment or adaptive reuse for other commercial purposes
- Permitted uses for the property include but are not limited to agricultural use, indoor recreation, general retail stores, consumer services, restaurants, professional or business offices, stables, and non-commercial scale solar energy electrical generation.