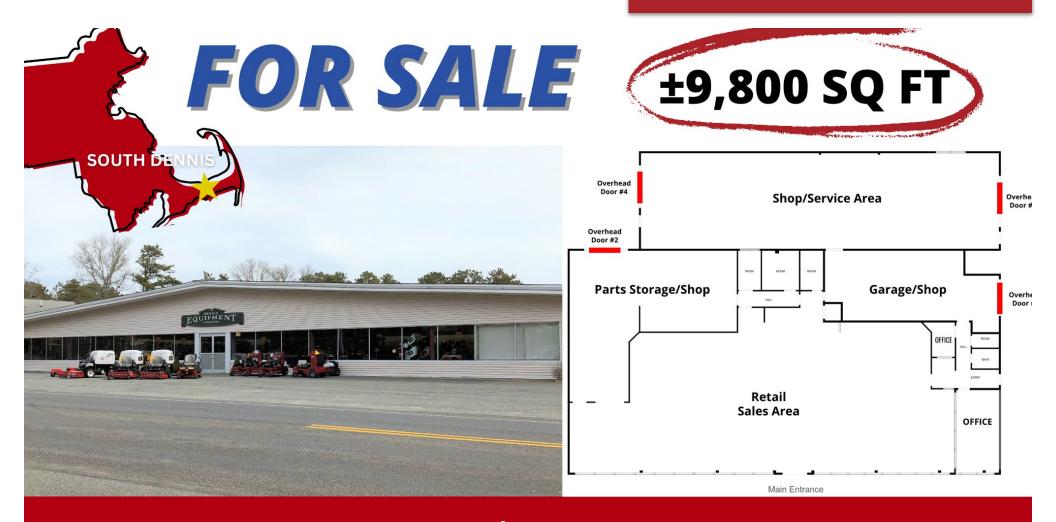

## OFFERING MEMORANDUM

970 Route 134 So. Dennis, MA

\$2,300,000

STEEL INDUSTRIAL BUILDING W/ 4 OVERHEAD DOORS ON .87 ACRES

RICHARD FENUCCIO, Commercial Real Estate Associate

Mobile: 508-280-3209 RFenuccio@comrealty.net Commercial Realty Advisors, Inc.

Office: 508-862-9000

ComRealty.net

**ADDRESS** 970 MA-134, South Dennis, MA 02660

**BOOK/PAGE** 12118/119

PARCEL NUMBER 233-9-0

**ZONING** Extensive Business

**TOTAL BUILDING SIZE** 9,800 SF

**ACRES** .87

## Features:

- Retail floor space/Showroom
- Various office areas
- Workshop and service areas
- General inventory storage space
- Includes paved parking and driveways, along with space for equipment display or storage