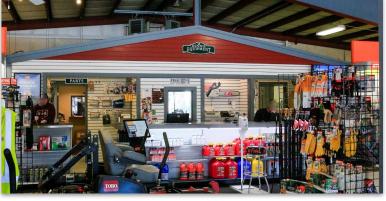

## Features:

- Retail floor space/Showroom
- Various office areas
- Workshop and service areas
- General inventory storage space
- Includes paved parking and driveways, along with space for equipment display or storage

### **Potential Uses:**

- Continued operation of outdoor power equipment sales and service business available for purchase under separate agreement
- Equipment rental business
- distribution type business
- Marine sales and service business
- Construction, landscape, or contractor-type businesses with town approvals
- Potential for redevelopment or adaptive reuse for other commercial purposes
- Permitted uses for the property include but are not limited to agricultural use, indoor recreation, general retail stores, consumer services, restaurants, professional or business offices, stables, and non-commercial scale solar energy electrical generation.