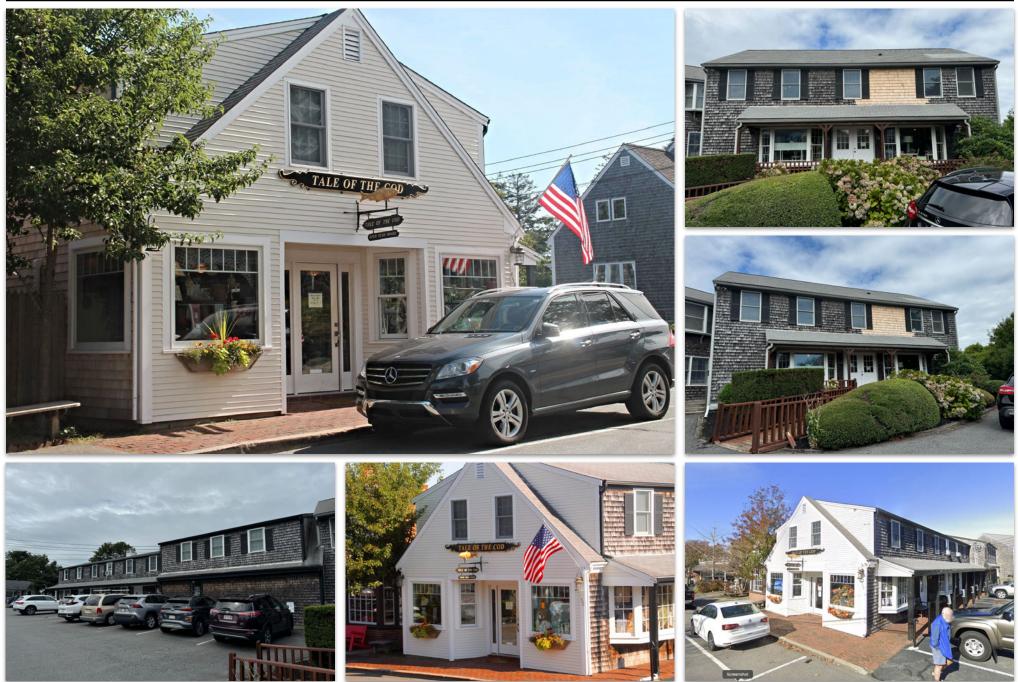

### **EXTERIOR PICTURES**

222 West Main St. Hyannis, MA

#### Commercial

Realty Advisors 222 West Main St. Hyannis, MA 508-862-9000 | comrealty.net

The ±3,692 SF first-floor retail space is currently occupied by "Tale of the Cod," a long-standing business that offers multiple investment options. Buyers may choose to **acquire the business**, **retain it as a stable**, **income-producing tenant**, or **re-tenant the space** to suit a new concept. The layout is highly versatile and well-suited for **boutique retail**, **gallery**, **or food & beverage use** (subject to permitting). With prominent Main Street frontage and exceptional pedestrian traffic, this location offers strong visibility and adaptability to evolving market needs.

# **INVESTMENT HIGHLIGHTS**

Located just 116 yards from iconic destinations like **The Chatham Squire** and **Snowy Owl Coffee, 450 Main Street** presents a rare opportunity to acquire a legacy property in one of Cape Cod's most desirable downtown corridors. This **mixed-use** building delivers diverse income potential with both **commercial and residential components**—perfect for investors or owner-operators looking to grow their portfolio in a high-demand submarket.