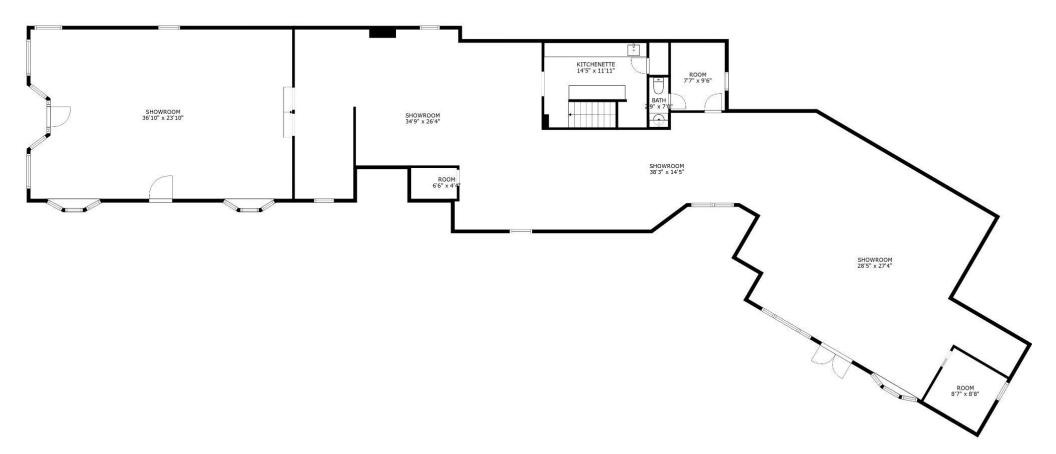

### **INTERIOR PICTURES**

#### Commercial

Realty Advisors 222 West Main St. Hyannis, MA 508-862-9000 | comrealty.net

The ±3,692 SF first-floor retail space is currently occupied by "Tale of the Cod," a long-standing business that offers multiple investment options. Buyers may choose to **acquire the business**, **retain it as a stable**, **income-producing tenant**, or **re-tenant the space** to suit a new concept. The layout is highly versatile and well-suited for **boutique retail**, **gallery**, **or food & beverage use** (subject to permitting). With prominent Main Street frontage and exceptional pedestrian traffic, this location offers strong visibility and adaptability to evolving market needs.