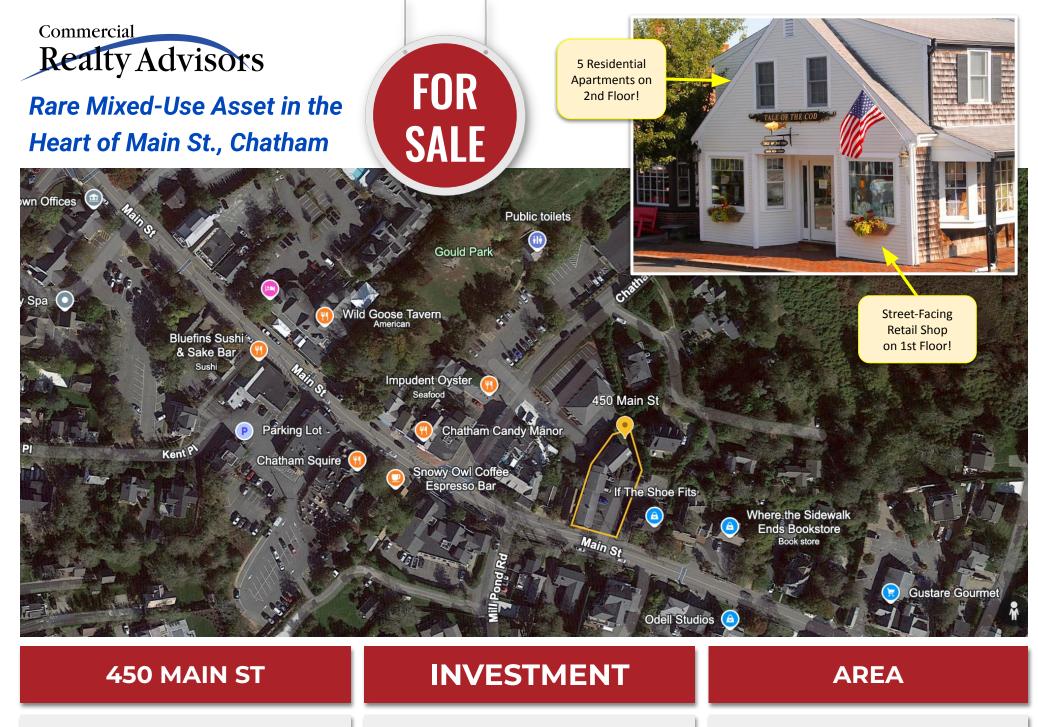

# **INVESTMENT HIGHLIGHTS**

Located just 116 yards from iconic destinations like **The Chatham Squire** and **Snowy Owl Coffee, 450 Main Street** presents a rare opportunity to acquire a legacy property in one of Cape Cod's most desirable downtown corridors. This **mixed-use** building delivers diverse income potential with both **commercial and residential components**—perfect for investors or owner-operators looking to grow their portfolio in a high-demand submarket.

#### **Property Highlights**

- Offered at: \$3,700,000
- Total Building Size: ±7,396 SF
- Zoning: General Business 2 (GB2)
- Use: Mixed-use commercial and residential
- **Parking:** On-site paved lot for approximately 10–12 vehicles
- First Floor: High-Visibility Retail Space
- Second Floor: Five Residential Apartments

#### Commercial

Realty Advisors 222 West Main St. Hyannis, MA 508-862-9000 | comrealty.net

The ±3,692 SF first-floor retail space is currently occupied by "Tale of the Cod," a long-standing business that offers multiple investment options. Buyers may choose to **acquire the business**, **retain it as a stable**, **income-producing tenant**, or **re-tenant the space** to suit a new concept. The layout is highly versatile and well-suited for **boutique retail**, **gallery**, **or food & beverage use** (subject to permitting). With prominent Main Street frontage and exceptional pedestrian traffic, this location offers strong visibility and adaptability to evolving market needs.