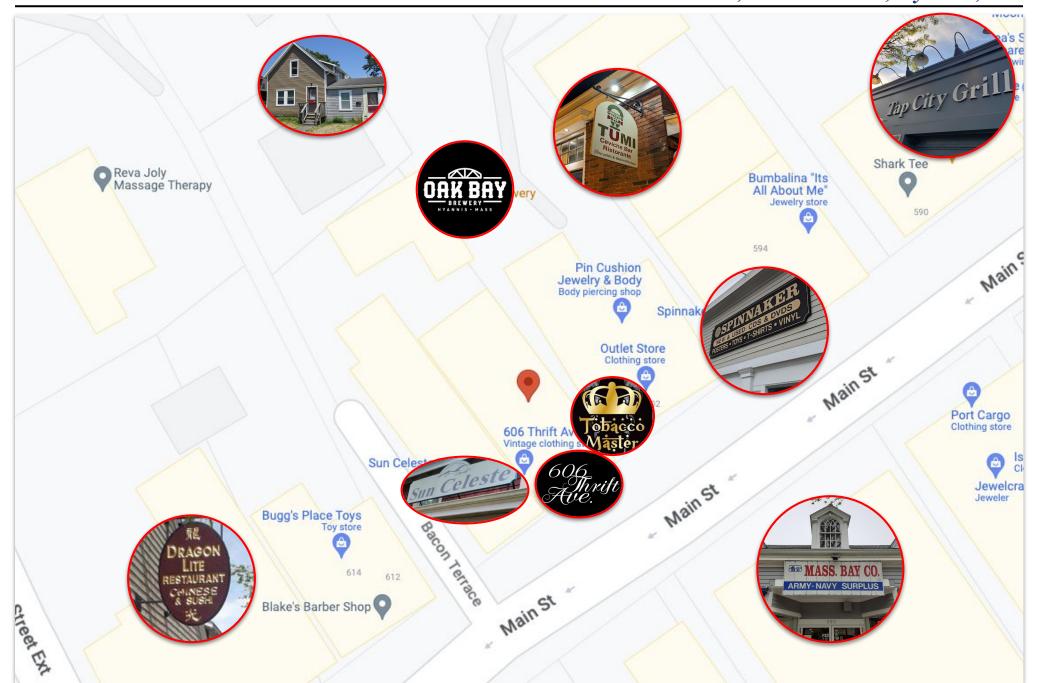

Surrounded by popular businesses, dining, and entertainment, this is a premier opportunity to grow your business in downtown Hyannis.

Lease one unit (\$1,500/mo, N-N-N) or both units (\$2,800/mo N-N-N) — unlock the full potential of Main Street!