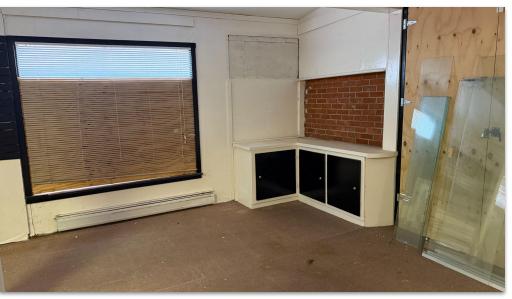

cape cou /

Home Care In

Cape Cape Co Nautica

Stea

Hy-Line C

Prime Main Street location! Units C1 (480± SF) and C2 (706± SF) are available separately or together for a total of 1,186± SF. These versatile spaces offer excellent visibility, high foot traffic, and flexible layouts ideal for retail shops, cafés, or professional offices. Customize to suit your brand and enjoy being part of Hyannis' vibrant, year-round commercial hub.

Surrounded by popular businesses, dining, and entertainment, this is a premier opportunity to grow your business in downtown Hyannis.

Lease one unit (\$1,500/mo, N-N-N) or both units (\$2,800/mo N-N-N) — unlock the full potential of Main Street!