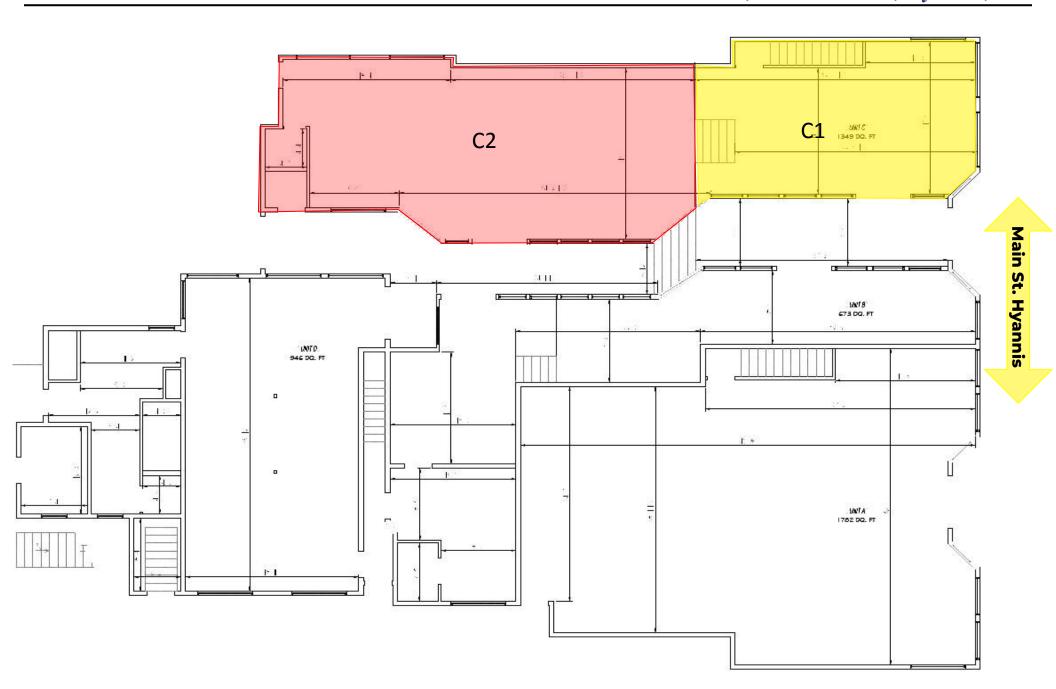

cape cou /

Home Care In

Cape Cape Co Nautica

Stea

Hy-Line C

Prime Main Street location! Units C1 (480± SF) and C2 (706± SF) are available separately or together for a total of 1,186± SF. These versatile spaces offer excellent visibility, high foot traffic, and flexible layouts ideal for retail shops, cafés, or professional offices. Customize to suit your brand and enjoy being part of Hyannis' vibrant, year-round commercial hub.

COMMERCIAL REALTY ADVISORS, INC.

222 West Main St. Hyannis, MA 508-862-9000 | comrealty.net

cape cou /

Home Care In

Cape Cape Co Nautica

Stea

Hy-Line C

Prime Main Street location! Units C1 (480± SF) and C2 (706± SF) are available separately or together for a total of 1,186± SF. These versatile spaces offer excellent visibility, high foot traffic, and flexible layouts ideal for retail shops, cafés, or professional offices. Customize to suit your brand and enjoy being part of Hyannis' vibrant, year-round commercial hub.

222 West Main St. Hyannis, MA 508-862-9000 | comrealty.net

cape cou /

Home Care In

Cape Cape Co Nautica

Stea

Hy-Line C

Prime Main Street location! Units C1 (480± SF) and C2 (706± SF) are available separately or together for a total of 1,186± SF. These versatile spaces offer excellent visibility, high foot traffic, and flexible layouts ideal for retail shops, cafés, or professional offices. Customize to suit your brand and enjoy being part of Hyannis' vibrant, year-round commercial hub.