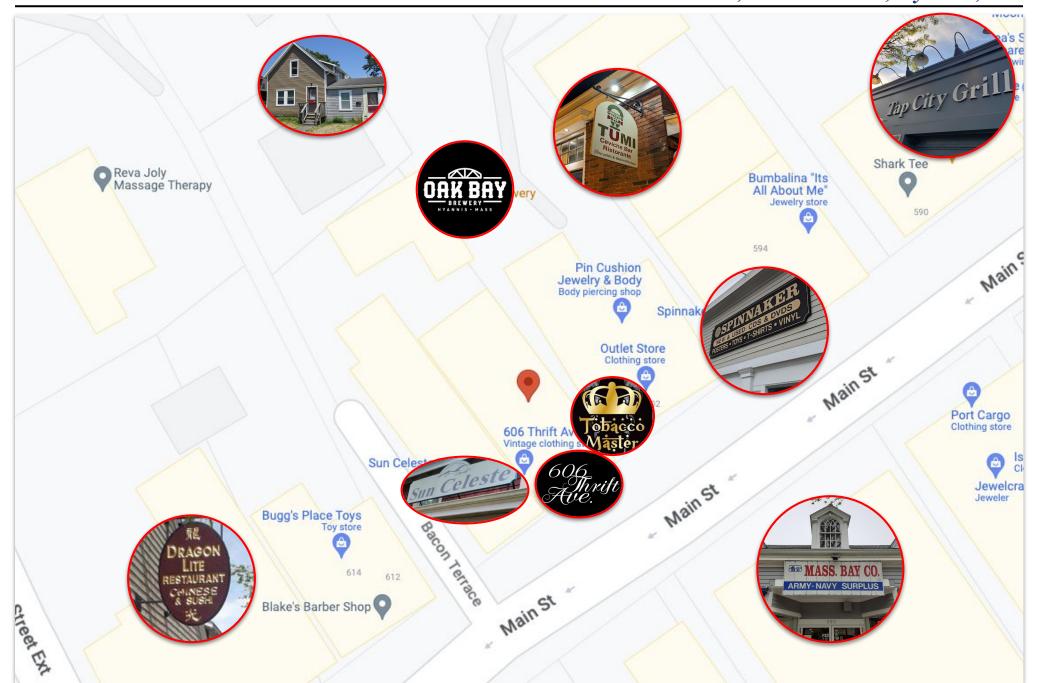

COMMERCIAL REALTY ADVISORS, INC.

222 West Main St. Hyannis, MA 508-862-9000 | comrealty.net

cape cou /

Home Care In

Cape Cape Co Nautica

Stea

Hy-Line C

Prime Main Street location! Units C1 (480± SF) and C2 (706± SF) are available separately or together for a total of 1,186± SF. These versatile spaces offer excellent visibility, high foot traffic, and flexible layouts ideal for retail shops, cafés, or professional offices. Customize to suit your brand and enjoy being part of Hyannis' vibrant, year-round commercial hub.

Surrounded by popular businesses, dining, and entertainment, this is a premier opportunity to grow your business in downtown Hyannis.

Lease one unit (\$1,500/mo, N-N-N) or both units (\$2,800/mo N-N-N) — unlock the full potential of Main Street!