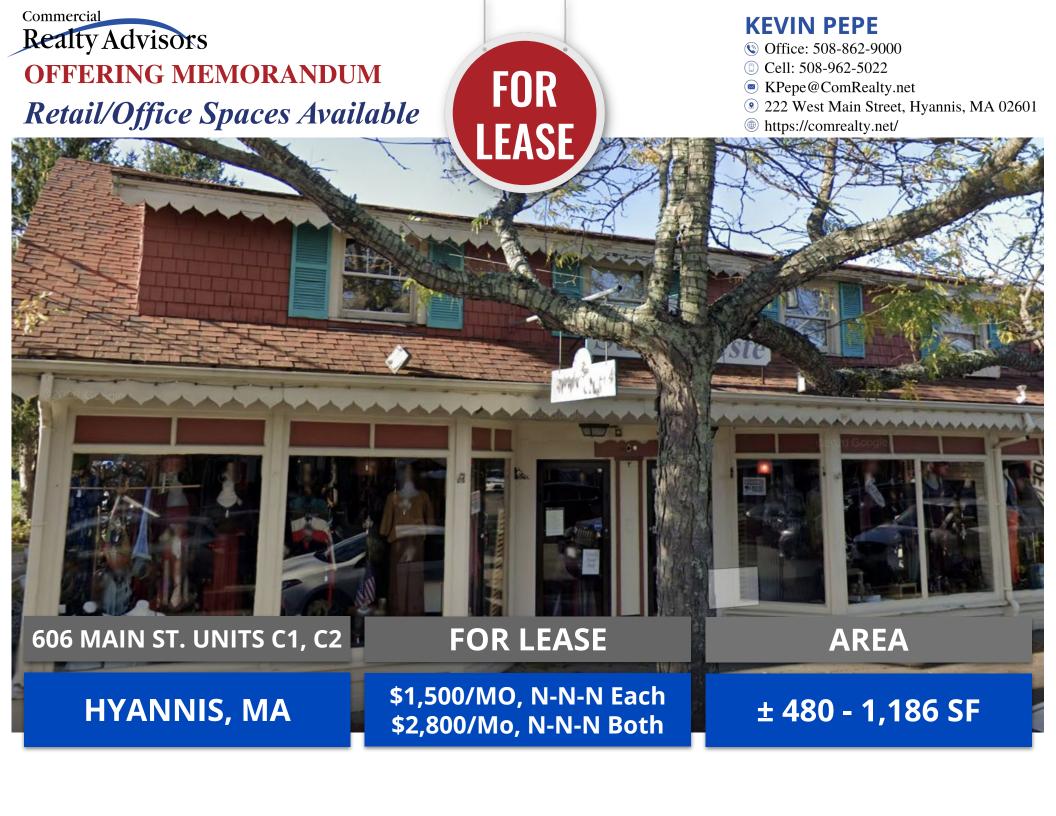

cape cou /

Home Care In

Cape Cape Co Nautica

Stea

Hy-Line C

Prime Main Street location! Units C1 (480± SF) and C2 (706± SF) are available separately or together for a total of 1,186± SF. These versatile spaces offer excellent visibility, high foot traffic, and flexible layouts ideal for retail shops, cafés, or professional offices. Customize to suit your brand and enjoy being part of Hyannis' vibrant, year-round commercial hub.

Surrounded by popular businesses, dining, and entertainment, this is a premier opportunity to grow your business in downtown Hyannis.

Lease one unit (\$1,500/mo, N-N-N) or both units (\$2,800/mo N-N-N) — unlock the full potential of Main Street!