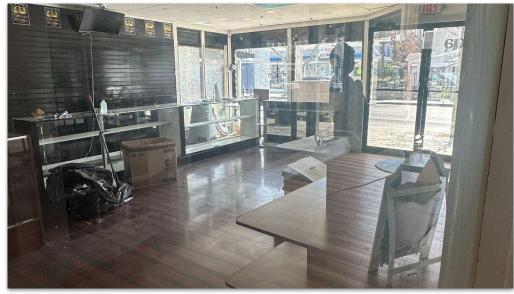

cape cou /

Home Care In

Cape Cape Co Nautica

Stea

Hy-Line C

Prime Main Street location! Units C1 (480± SF) and C2 (706± SF) are available separately or together for a total of 1,186± SF. These versatile spaces offer excellent visibility, high foot traffic, and flexible layouts ideal for retail shops, cafés, or professional offices. Customize to suit your brand and enjoy being part of Hyannis' vibrant, year-round commercial hub.

Surrounded by popular businesses, dining, and entertainment, this is a premier opportunity to grow your business in downtown Hyannis.

Lease one unit (\$1,500/mo, N-N-N) or both units (\$2,800/mo N-N-N) — unlock the full potential of Main Street!