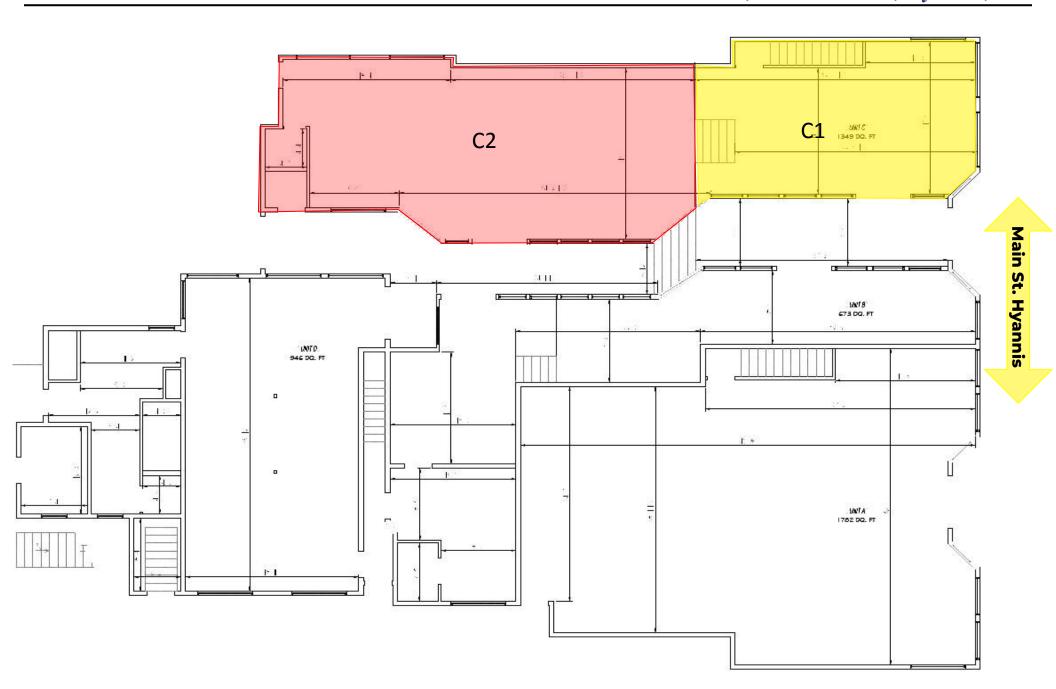

cape cou /

Home Care In

Cape Cape Co Nautica

Stea

Hy-Line C

Prime Main Street location! Units C1 (480± SF) and C2 (706± SF) are available separately or together for a total of 1,186± SF. These versatile spaces offer excellent visibility, high foot traffic, and flexible layouts ideal for retail shops, cafés, or professional offices. Customize to suit your brand and enjoy being part of Hyannis' vibrant, year-round commercial hub.

Surrounded by popular businesses, dining, and entertainment, this is a premier opportunity to grow your business in downtown Hyannis.

Lease one unit (\$1,500/mo, N-N-N) or both units (\$2,800/mo N-N-N) — unlock the full potential of Main Street!