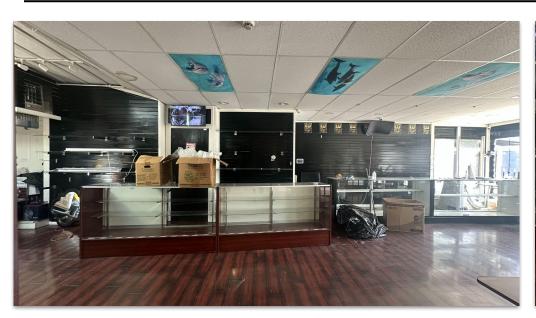

cape cou /

Home Care In

Cape Cape Co Nautica

Stea

Hy-Line C

Prime Main Street location! Units C1 (480± SF) and C2 (706± SF) are available separately or together for a total of 1,186± SF. These versatile spaces offer excellent visibility, high foot traffic, and flexible layouts ideal for retail shops, cafés, or professional offices. Customize to suit your brand and enjoy being part of Hyannis' vibrant, year-round commercial hub.

Surrounded by popular businesses, dining, and entertainment, this is a premier opportunity to grow your business in downtown Hyannis.

Lease one unit (\$1,500/mo, N-N-N) or both units (\$2,800/mo N-N-N) — unlock the full potential of Main Street!