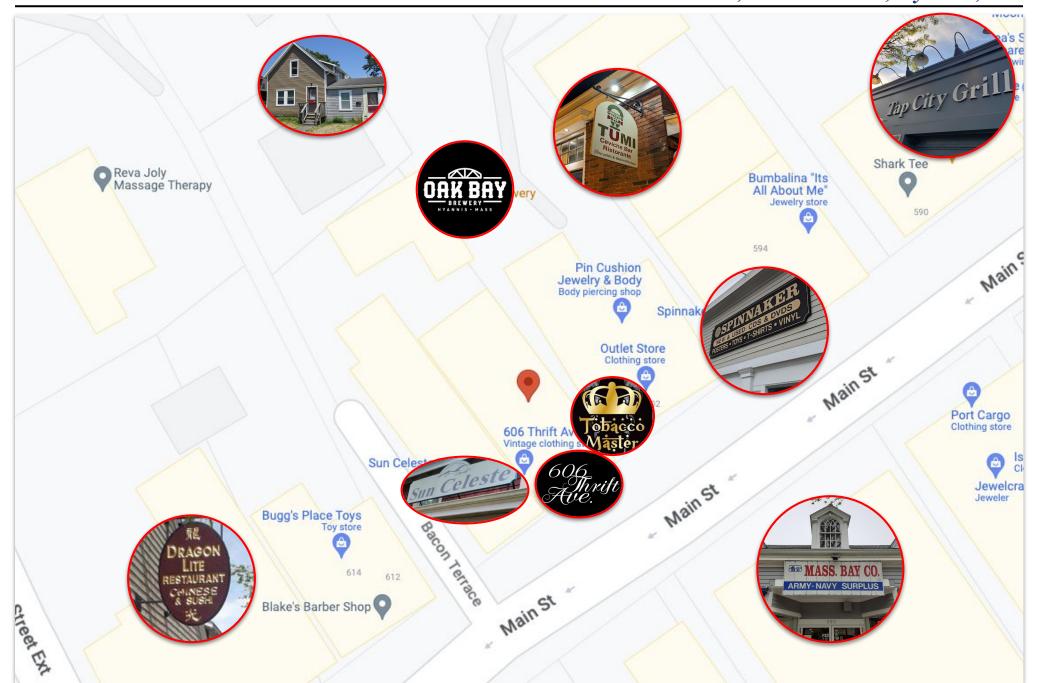

cape cou /

Home Care In

Cape Cape Co Nautica

Stea

Hy-Line C

Prime Main Street location! Units C1 (480± SF) and C2 (706± SF) are available separately or together for a total of 1,186± SF. These versatile spaces offer excellent visibility, high foot traffic, and flexible layouts ideal for retail shops, cafés, or professional offices. Customize to suit your brand and enjoy being part of Hyannis' vibrant, year-round commercial hub.

Surrounded by popular businesses, dining, and entertainment, this is a premier opportunity to grow your business in downtown Hyannis.

Lease one unit (\$1,500/mo, N-N-N) or both units (\$2,800/mo N-N-N) — unlock the full potential of Main Street!