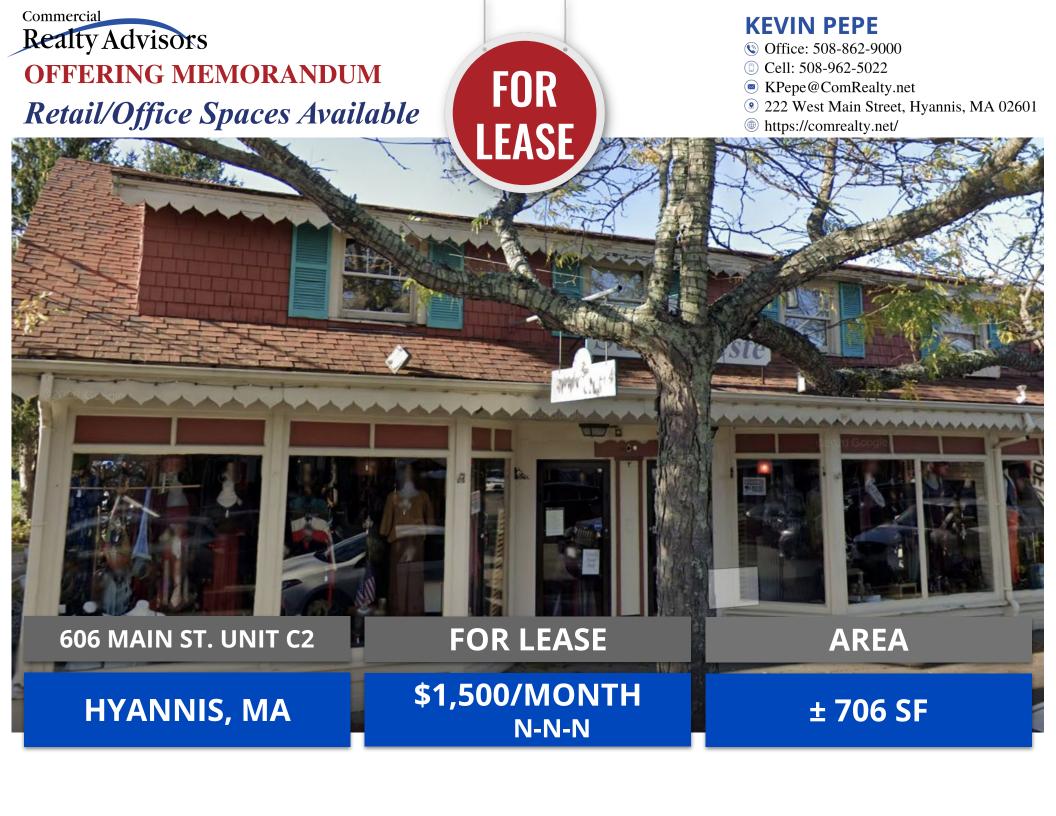

cape cou /

Home Care In

Cape Cape Co Nautica

Stea

Hy-Line C

Prime Main Street location! Units C1 (480± SF) and C2 (706± SF) are available separately or together for a total of 1,186± SF. These versatile spaces offer excellent visibility, high foot traffic, and flexible layouts ideal for retail shops, cafés, or professional offices. Customize to suit your brand and enjoy being part of Hyannis' vibrant, year-round commercial hub.

Surrounded by popular businesses, dining, and entertainment, this is a premier opportunity to grow your business in downtown Hyannis.

Lease one unit (\$1,500/mo, N-N-N) or both units (\$2,800/mo N-N-N) — unlock the full potential of Main Street!