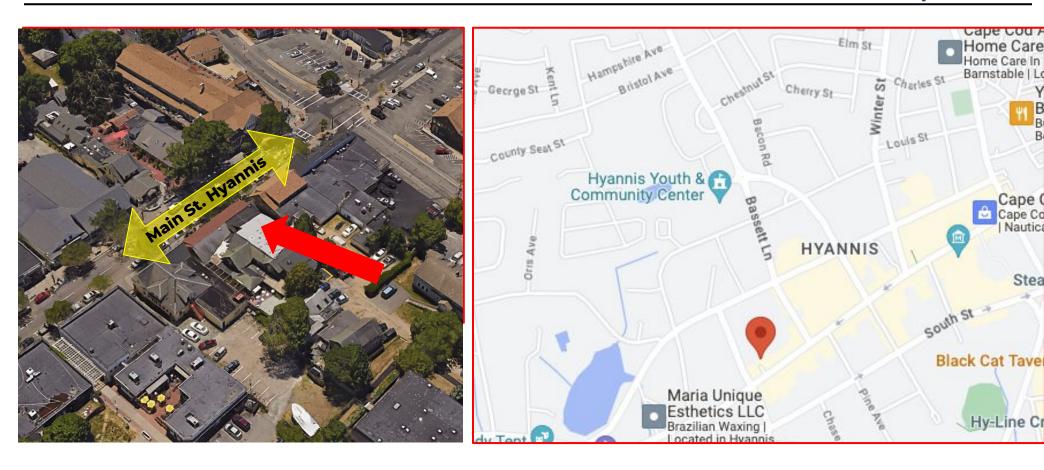

COMMERCIAL REALTY ADVISORS, INC.

222 West Main St. Hyannis, MA 508-862-9000 | comrealty.net

cape cou /

Home Care In

Cape Cape Co Nautica

Stea

Hy-Line C

Prime Main Street location! Units C1 (480± SF) and C2 (706± SF) are available separately or together for a total of 1,186± SF. These versatile spaces offer excellent visibility, high foot traffic, and flexible layouts ideal for retail shops, cafés, or professional offices. Customize to suit your brand and enjoy being part of Hyannis' vibrant, year-round commercial hub.

Surrounded by popular businesses, dining, and entertainment, this is a premier opportunity to grow your business in downtown Hyannis.

Lease one unit (\$1,500/mo, N-N-N) or both units (\$2,800/mo N-N-N) — unlock the full potential of Main Street!