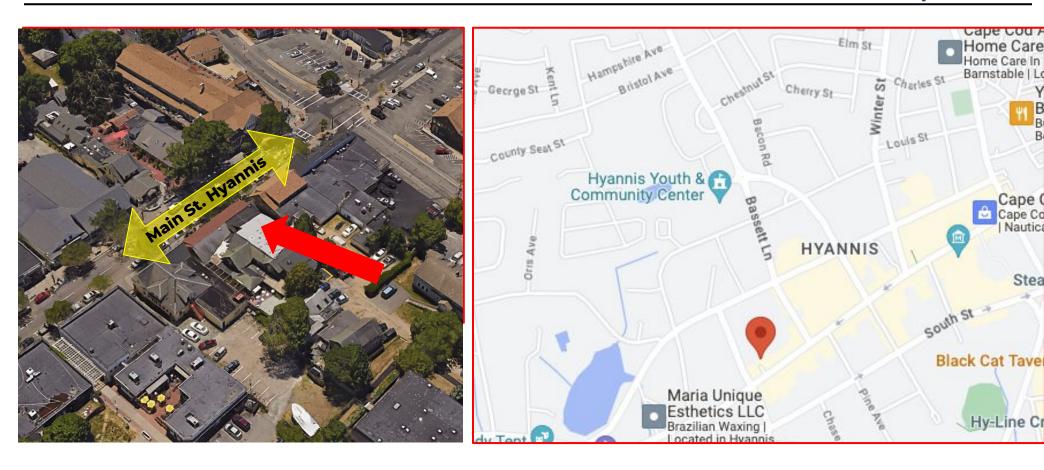

222 West Main St. Hyannis, MA 508-862-9000 | comrealty.net

cape cou /

Home Care In

Cape Cape Co Nautica

Stea

Hy-Line C

Prime Main Street location! Units C1 (480± SF) and C2 (706± SF) are available separately or together for a total of 1,186± SF. These versatile spaces offer excellent visibility, high foot traffic, and flexible layouts ideal for retail shops, cafés, or professional offices. Customize to suit your brand and enjoy being part of Hyannis' vibrant, year-round commercial hub.

Surrounded by popular businesses, dining, and entertainment, this is a premier opportunity to grow your business in downtown Hyannis.

Lease one unit (\$1,500/mo, N-N-N) or both units (\$2,800/mo N-N-N) — unlock the full potential of Main Street!