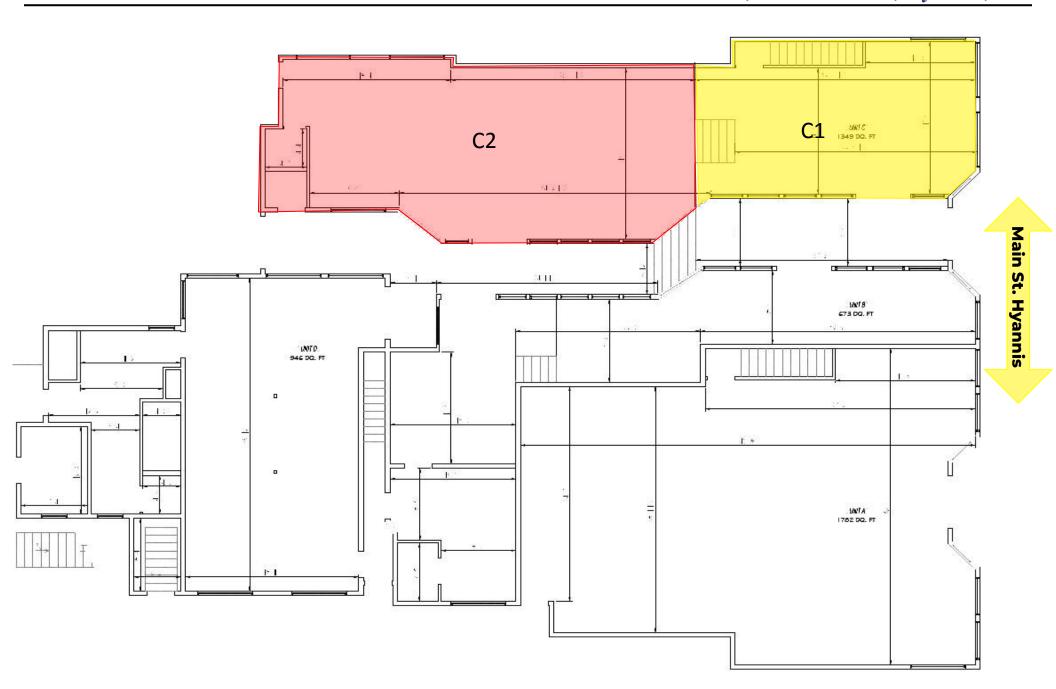

222 West Main St. Hyannis, MA 508-862-9000 | comrealty.net

cape cou /

Home Care In

Cape Cape Co Nautica

Stea

Hy-Line C

Prime Main Street location! Units C1 (480± SF) and C2 (706± SF) are available separately or together for a total of 1,186± SF. These versatile spaces offer excellent visibility, high foot traffic, and flexible layouts ideal for retail shops, cafés, or professional offices. Customize to suit your brand and enjoy being part of Hyannis' vibrant, year-round commercial hub.

Surrounded by popular businesses, dining, and entertainment, this is a premier opportunity to grow your business in downtown Hyannis.

Lease one unit (\$1,500/mo, N-N-N) or both units (\$2,800/mo N-N-N) — unlock the full potential of Main Street!