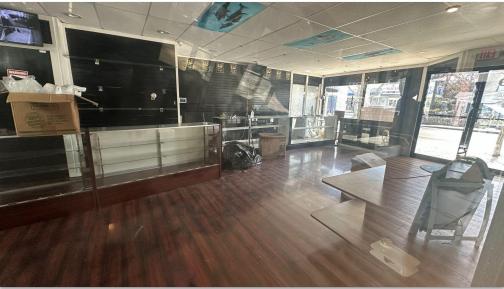

cape cou /

Home Care In

Cape Cape Co Nautica

Stea

Hy-Line C

Prime Main Street location! Units C1 (480± SF) and C2 (706± SF) are available separately or together for a total of 1,186± SF. These versatile spaces offer excellent visibility, high foot traffic, and flexible layouts ideal for retail shops, cafés, or professional offices. Customize to suit your brand and enjoy being part of Hyannis' vibrant, year-round commercial hub.

Surrounded by popular businesses, dining, and entertainment, this is a premier opportunity to grow your business in downtown Hyannis.

Lease one unit (\$1,500/mo, N-N-N) or both units (\$2,800/mo N-N-N) — unlock the full potential of Main Street!