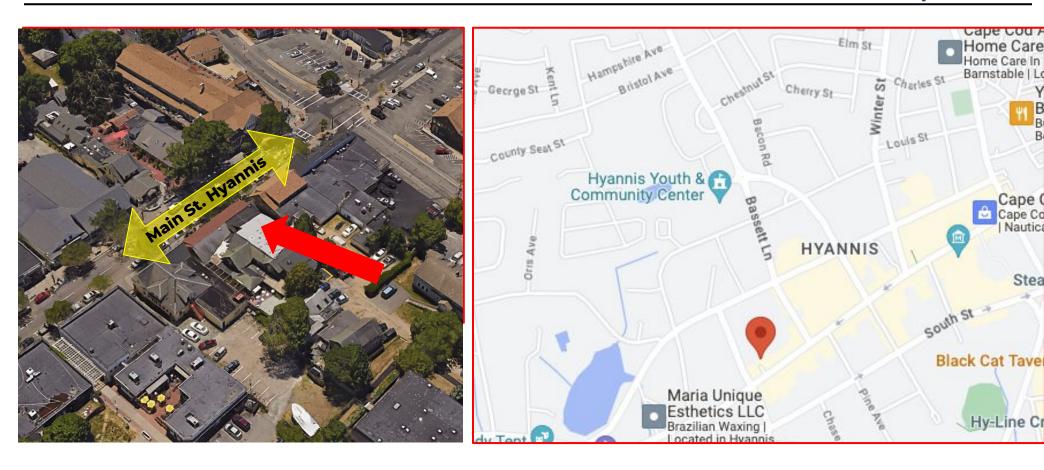

cape cou /

Home Care In

Cape Cape Co Nautica

Stea

Hy-Line C

Prime Main Street location! Units C1 (480± SF) and C2 (706± SF) are available separately or together for a total of 1,186± SF. These versatile spaces offer excellent visibility, high foot traffic, and flexible layouts ideal for retail shops, cafés, or professional offices. Customize to suit your brand and enjoy being part of Hyannis' vibrant, year-round commercial hub.

COMMERCIAL REALTY ADVISORS, INC.

222 West Main St. Hyannis, MA 508-862-9000 | comrealty.net

cape cou /

Home Care In

Cape Cape Co Nautica

Stea

Hy-Line C

Prime Main Street location! Units C1 (480± SF) and C2 (706± SF) are available separately or together for a total of 1,186± SF. These versatile spaces offer excellent visibility, high foot traffic, and flexible layouts ideal for retail shops, cafés, or professional offices. Customize to suit your brand and enjoy being part of Hyannis' vibrant, year-round commercial hub.

222 West Main St. Hyannis, MA 508-862-9000 | comrealty.net

cape cou /

Home Care In

Cape Cape Co Nautica

Stea

Hy-Line C

Prime Main Street location! Units C1 (480± SF) and C2 (706± SF) are available separately or together for a total of 1,186± SF. These versatile spaces offer excellent visibility, high foot traffic, and flexible layouts ideal for retail shops, cafés, or professional offices. Customize to suit your brand and enjoy being part of Hyannis' vibrant, year-round commercial hub.