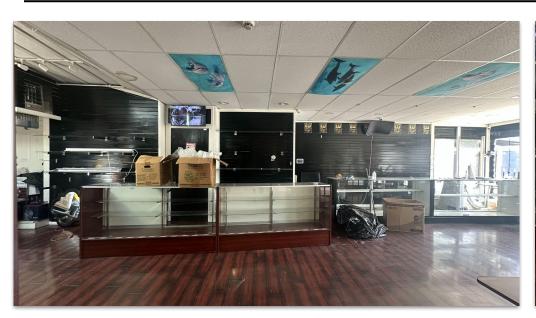

222 West Main St. Hyannis, MA 508-862-9000 | comrealty.net

cape cou /

Home Care In

Cape Cape Co Nautica

Stea

Hy-Line C

Prime Main Street location! Units C1 (480± SF) and C2 (706± SF) are available separately or together for a total of 1,186± SF. These versatile spaces offer excellent visibility, high foot traffic, and flexible layouts ideal for retail shops, cafés, or professional offices. Customize to suit your brand and enjoy being part of Hyannis' vibrant, year-round commercial hub.

Surrounded by popular businesses, dining, and entertainment, this is a premier opportunity to grow your business in downtown Hyannis.

Lease one unit (\$1,500/mo, N-N-N) or both units (\$2,800/mo N-N-N) — unlock the full potential of Main Street!