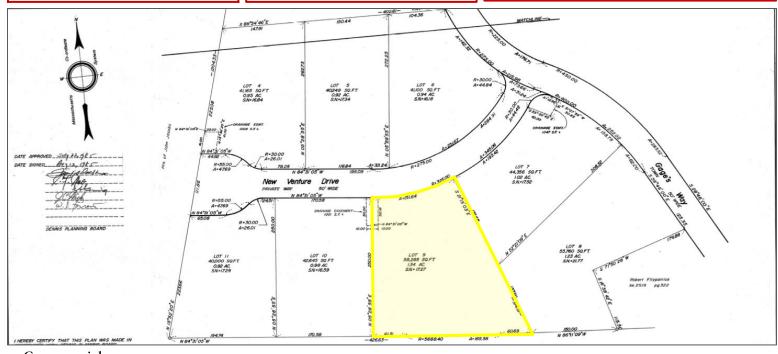

## 5 New Venture Drive, Dennis, MA 02660

## **Property Overview**

**Site Size** 1.34± Acres

**Parcel ID** 143-18

**Zoning** Industrial

**Sale Price** \$899,000

Opportunity awaits at 5 New Venture Drive in the heart of Dennis' industrial district. This rare ±1.34-acre parcel of **undeveloped land** is available for