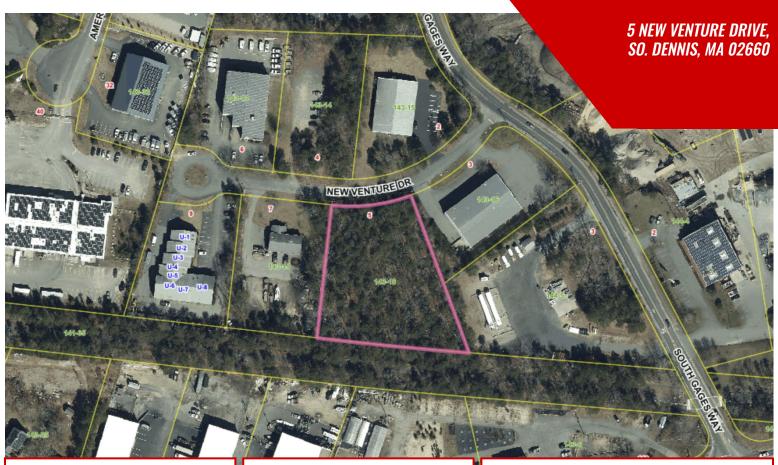

## 5 New Venture Drive, Dennis, MA 02660

## **Property Overview**

**Site Size** 1.34± Acres

**Parcel ID** 143-18

**Zoning** Industrial

**Sale Price** \$899,000

Opportunity awaits at 5 New Venture Drive in the heart of Dennis' industrial district. This rare ±1.34-acre parcel of **undeveloped land** is available for