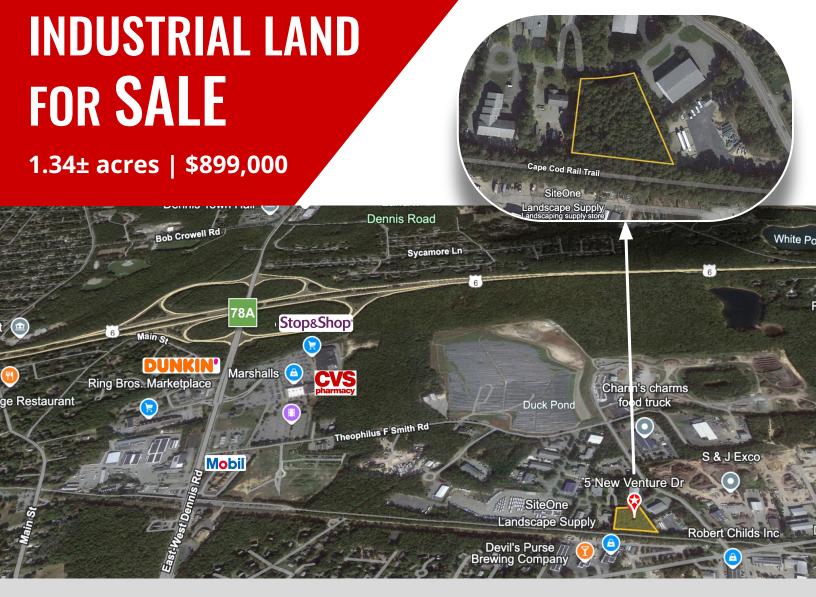

## 5 New Venture Drive, Dennis, MA 02660

## **Property Highlights**

- Prime Location in Dennis' Industrial Zone
- ±1.34 Acres of Undeveloped Industrial Land
- Located outside ground water protection
- Estimate 2025 RE Tax: \$1,600
- Abuts the Cape Cod Rail Trail Offering built-in foot and bike traffic along the southern boundary
- Centrally located on Cape Cod
- Just One Mile from Exit 78A (Route 6/Mid-Cape Highway) – Excellent highway access for regional connectivity
- Untouched and Ready for Development

## **Property Overview**

**Site Size** 1.34± Acres

**Parcel ID** 143-18

**Zoning** Industrial

**Sale Price** \$899,000

Opportunity awaits at 5 New Venture Drive in the heart of Dennis' industrial district. This rare ±1.34-acre parcel of **undeveloped land** is available for

## Surrounded by Major Brands & Local Businesses:

- CVS
- Mobil Gas
- Cape Cod 5 Cents Savings Bank
- Stop & Shop and Ring Bros. Market
- Dennis Town dump
- S & J Exco, Inc ...and many more