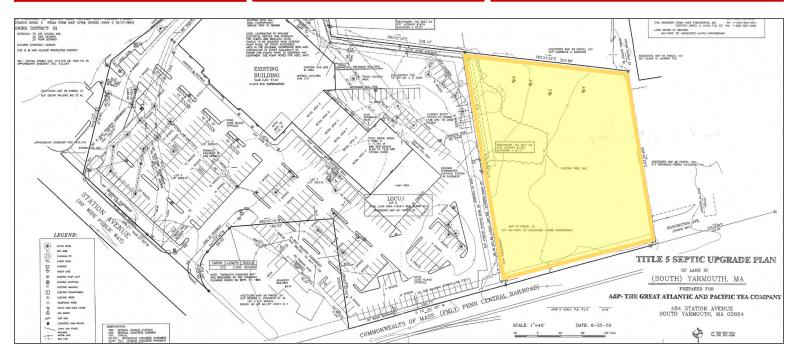

### **Property Highlights**

- Prime Location in South Yarmouth's Business 1 (B1) Zoning District
- ±2.4 Acres of Undeveloped Commercial Land Positioned on the eastern side of the parcel
- Available for Sale or Ground Lease Flexible options for commercial users or developers
- ACCESS/FRONTAGE access/frontage considerations to be negotiated

#### Commercial Realty Advisors

| <b>D</b> | <b>•</b> •• |
|----------|-------------|
| Property | liverview   |
| Troporty |             |

| Site Size  | 2.4± Acres |
|------------|------------|
| Parcel ID  | 97/22      |
| Zoning     | Business 1 |
| Use Code   | 3230       |
| Sale Price | \$1.3M     |