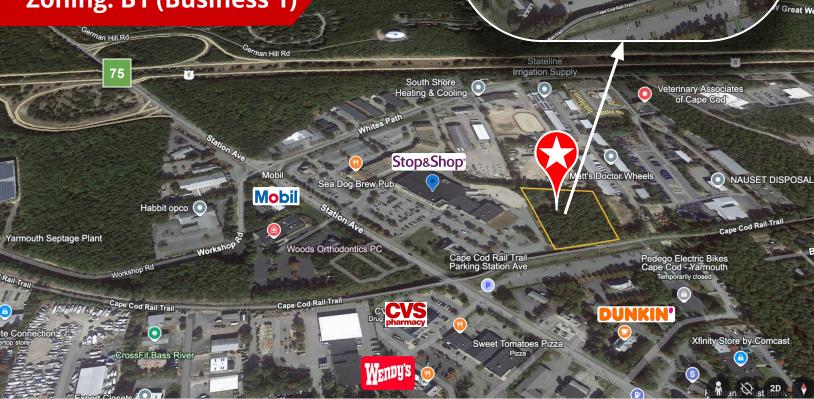

### **Property Highlights**

- Prime Location in South Yarmouth's Business 1 (B1) Zoning District
- ±2.4 Acres of Undeveloped Commercial Land Positioned on the eastern side of the parcel
- Available for Sale or Ground Lease Flexible options for commercial users or developers
- ACCESS/FRONTAGE access/frontage considerations to be negotiated

- Abuts the Cape Cod Rail Trail Offering built-in foot and bike traffic along the southern boundary
- Adjacent to Major Shopping Plaza Western side of parcel is home to a thriving retail center anchored by Stop & Shop
- Just 0.5 Miles from Exit 75 (Route 6/Mid-Cape Highway) – Excellent highway access for regional connectivity
- Untouched and Ready for Development

#### Surrounded by Major Brands & Local Businesses:

- Sea Dog Brew Pub
- Wendy's
- CVS
- Mobil Gas
- Cape Cod 5 Cents Savings Bank
- Nauset Disposal
- Ace Hardware
- South Shore Heating & Cooling ...and many more