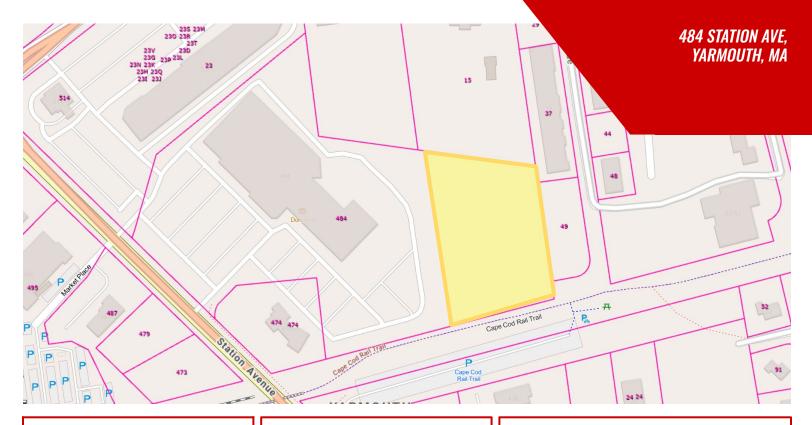

# 484 STATION AVE, YARMOUTH, MA

### **Property Highlights**

- Prime Location in South Yarmouth's Business 1 (B1) Zoning District
- ±2.4 Acres of Undeveloped Commercial Land Positioned on the eastern side of the parcel
- Available for Sale or Ground Lease Flexible options for commercial users or developers
- ACCESS/FRONTAGE access/frontage considerations to be negotiated

#### Commercial Realty Advisors

| <b>D</b> | <b>•</b> •• |
|----------|-------------|
| Property | liverview   |
| Troporty |             |

| Site Size  | 2.4± Acres |
|------------|------------|
| Parcel ID  | 97/22      |
| Zoning     | Business 1 |
| Use Code   | 3230       |
| Sale Price | \$1.3M     |