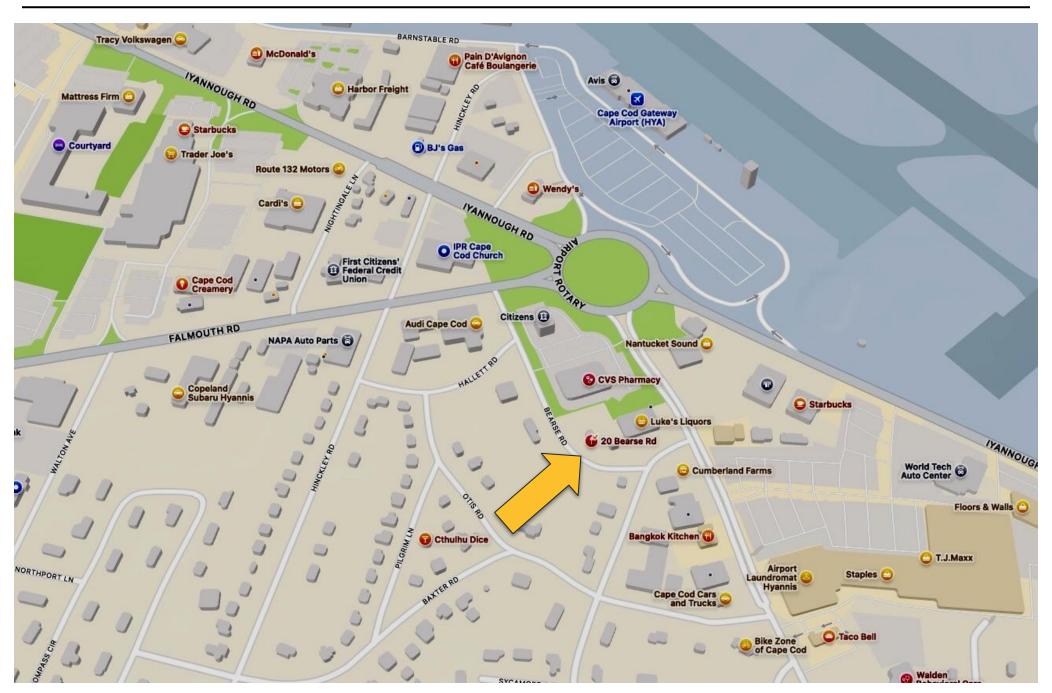

Realty Advisors

# **AUTOMOBILE SALES/USED CAR LOT**

Centrally Located | ±1,280 Sq. Ft.

### **KEVIN PEPE**

- Office: 508-862-9000
- © Cell: 508-962-5022
- KPepe@ComRealty.net
- 222 West Main Street, Hyannis, MA 02601
- https://comrealty.net/























# Commercial Realty Advisors

## **Commercial Realty Advisors' Disclaimer**

This information has been secured from sources we believe to be reliable, but we make no representation or warranties, expressed or implied, as to the accuracy of the information contained herein. Commercial Realty Advisors, Inc. and the agent presenting this opportunity represent the Seller / Lessor, and are neither architects, engineers, inspectors, accountants nor attorneys, and therefore all buyers / tenants must consult with their own architects, engineers, inspectors, accountants or attorneys as to financial, zoning, lot line, handicapped accessibility, flood plain, mechanical, structural, or environmental concerns. Buyer must verify all information and bears all the risk for inaccuracies. Refe