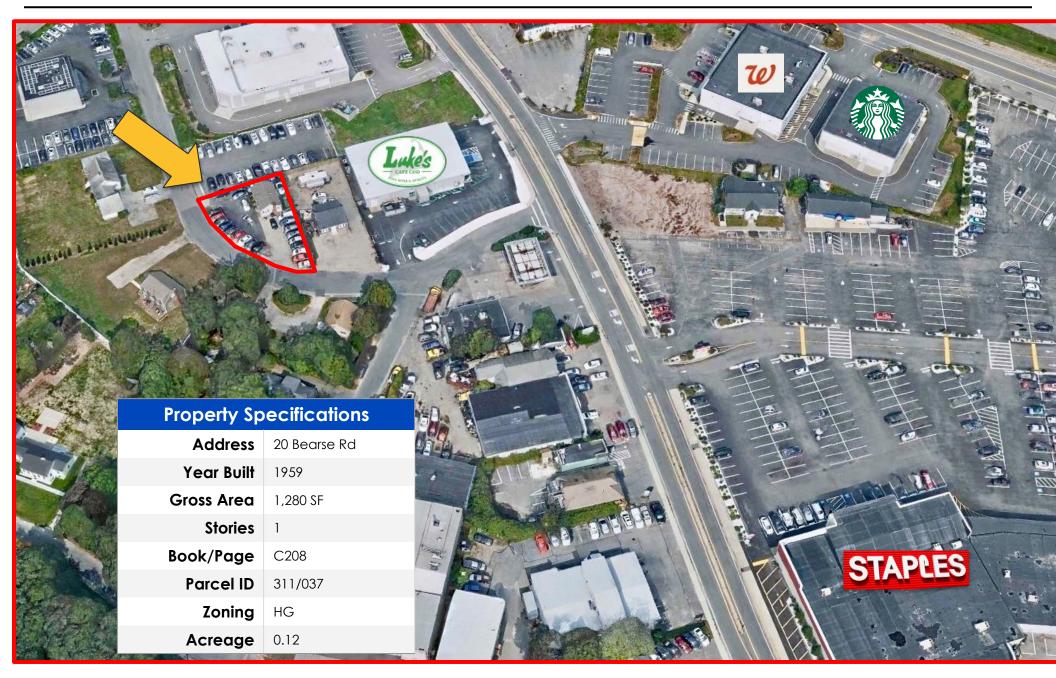

Realty Advisors

# **AUTOMOBILE SALES/USED CAR LOT**

Centrally Located | ±1,280 Sq. Ft.

### **KEVIN PEPE**

- Office: 508-862-9000
- © Cell: 508-962-5022
- KPepe@ComRealty.net
- 222 West Main Street, Hyannis, MA 02601
- https://comrealty.net/























# Commercial Realty Advisors

## **Commercial Realty Advisors' Disclaimer**

This information has been secured from sources we believe to be reliable, but we make no representation or warranties, expressed or implied, as to the accuracy of the information contained herein. Commercial Realty Advisors, Inc. and the agent presenting this opportunity represent the Seller / Lessor, and are neither architects, engineers, inspectors, accountants nor attorneys, and therefore all buyers / tenants must consult with their own architects, engineers, inspectors, accountants or attorneys as to financial, zoning, lot line, handicapped accessibility, flood plain, mechanical, structural, or environmental concerns. Buyer must verify all information and bears all the risk for inaccuracies