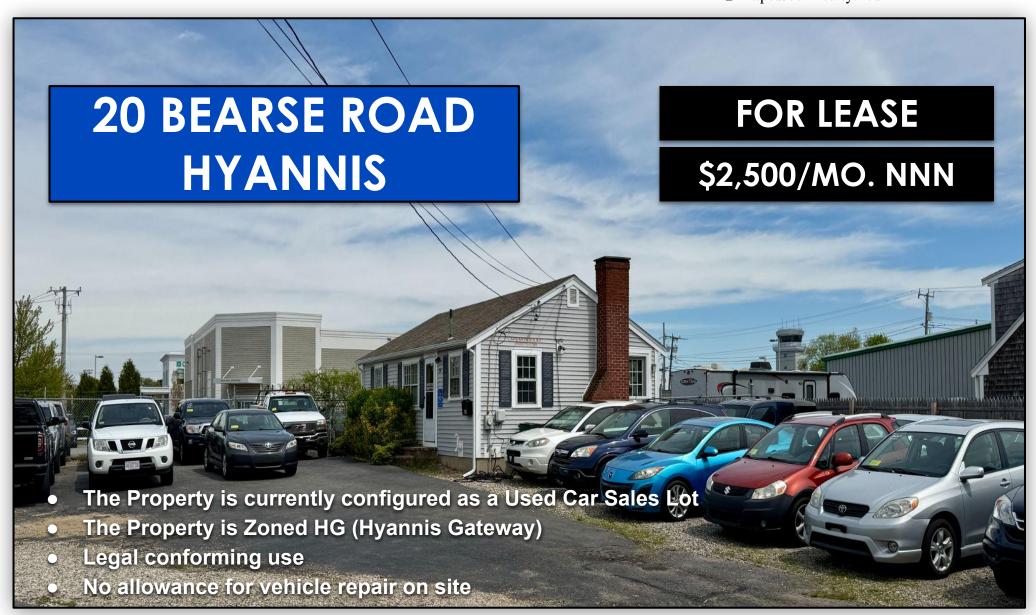

Realty Advisors

# **AUTOMOBILE SALES/USED CAR LOT**

Centrally Located | ±1,280 Sq. Ft.

### **KEVIN PEPE**

- Office: 508-862-9000
- © Cell: 508-962-5022
- KPepe@ComRealty.net
- 222 West Main Street, Hyannis, MA 02601
- https://comrealty.net/























# Commercial Realty Advisors

## **Commercial Realty Advisors' Disclaimer**

This information has been secured from sources we believe to be reliable, but we make no representation or warranties, expressed or implied, as to the accuracy of the information contained herein. Commercial Realty Advisors, Inc. and the agent presenting this opportunity represent the Seller / Lessor, and are neither architects, engineers, inspectors, accountants nor attorneys, and therefore all buyers / tenants must consult with their own architects, engineers, inspectors, accountants or attorneys as to financial, zoning, lot line, handicapped accessibility, flood plain, mechanical, structural, or environmental concerns. Buyer must verify all information and bears all the risk for inaccuraci