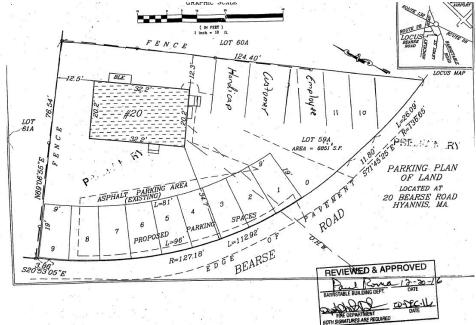

Realty Advisors

# **AUTOMOBILE SALES/USED CAR LOT**

Centrally Located | ±1,280 Sq. Ft.

### **KEVIN PEPE**

- Office: 508-862-9000
- © Cell: 508-962-5022
- KPepe@ComRealty.net
- 222 West Main Street, Hyannis, MA 02601
- https://comrealty.net/























# Commercial Realty Advisors

## **Commercial Realty Advisors' Disclaimer**

This information has been secured from sources we believe to be reliable, but we make no representation or warranties, expressed or implied, as to the accuracy of the information contained herein. Commercial Realty Advisors, Inc. and the agent presenting this opportunity represent the Seller / Lessor, and are neither architects, engineers, inspectors, accountants nor attorneys, and therefore all buyers / tenants must consult with their own architects, engineers, inspectors, accountants or attorneys as to financial, zoning, lot line, handicapped accessibility, flood plain, mechanical, structural, or environmental concerns. Buyer must verify all information and bears all the risk for inaccuracies. Referenc