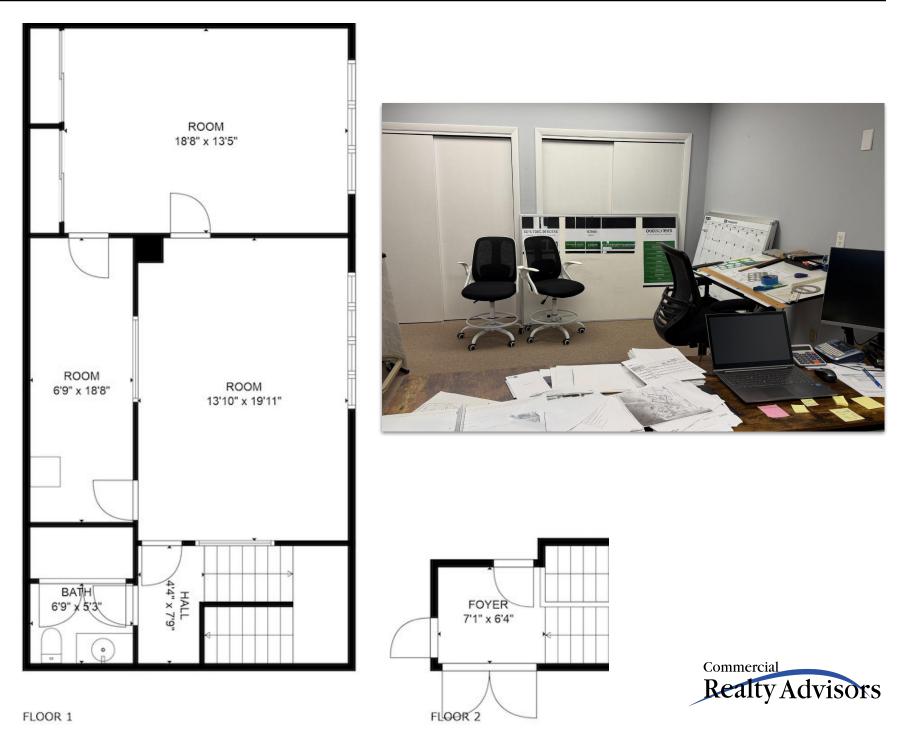

# PROPERTY SUMMARY

- Consists of 1 lower -level unit totaling ±1,079sq. ft. Currently configured as a professional office
- Private office & open work space
- Reception/Waiting area
- Private restroom
- Climate controlled forced hot air heat/central air conditioning
- Generous on site parking
- Centrally located at the Corner of Main Street and Parker Road in Osterville