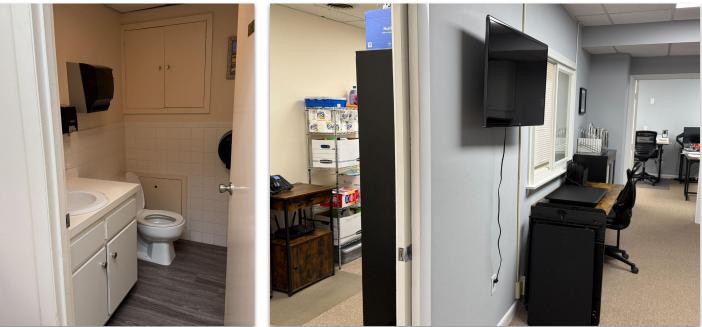

# PROPERTY SUMMARY

- Consists of 1 lower -level unit totaling ±1,079sq. ft. Currently configured as a professional office
- Private office & open work space
- Reception/Waiting area
- Private restroom
- Climate controlled forced hot air heat/central air conditioning
- Generous on site parking
- Centrally located at the Corner of Main Street and Parker Road in Osterville