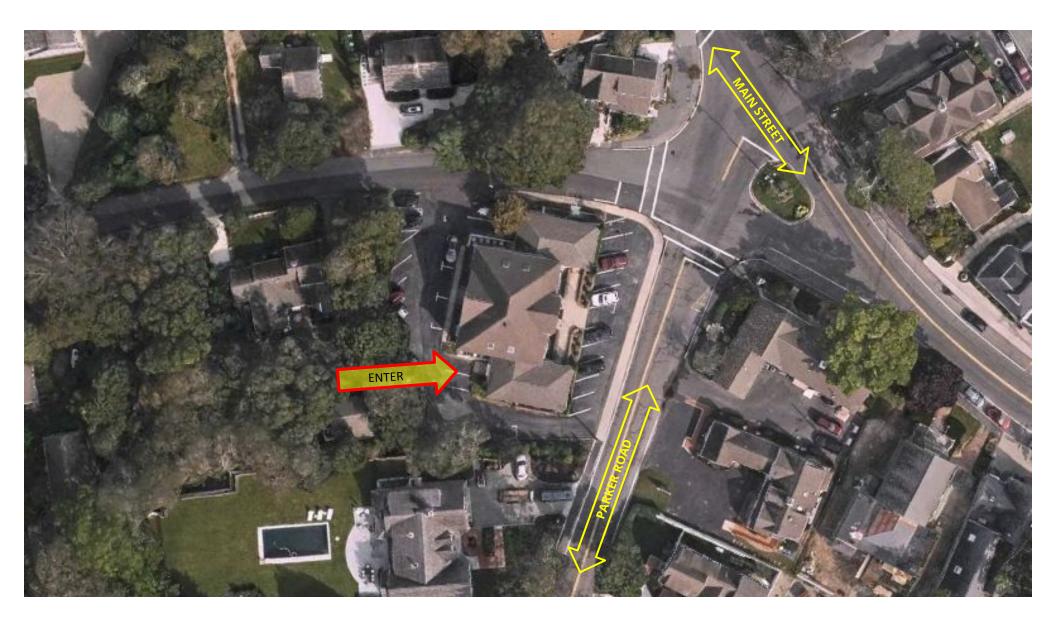

# PROPERTY SUMMARY

- Consists of 1 lower -level unit totaling ±1,079sq. ft. Currently configured as a professional office
- Private office & open work space
- Reception/Waiting area
- Private restroom
- Climate controlled forced hot air heat/central air conditioning
- Generous on site parking
- Centrally located at the Corner of Main Street and Parker Road in Osterville

### 9 Parker Road, Lower Level, Osterville, MA 02563