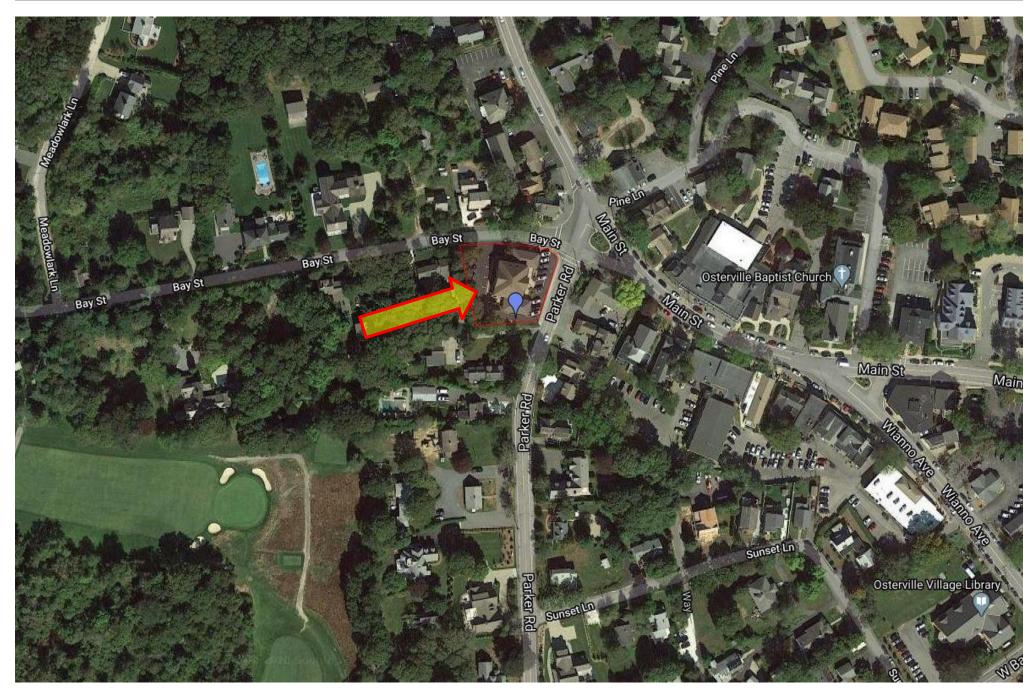

# PROPERTY SUMMARY

- Consists of 1 lower -level unit totaling ±1,079sq. ft. Currently configured as a professional office
- Private office & open work space
- Reception/Waiting area
- Private restroom
- Climate controlled forced hot air heat/central air conditioning
- Generous on site parking
- Centrally located at the Corner of Main Street and Parker Road in Osterville

### 9 Parker Road, Lower Level, Osterville, MA 02563