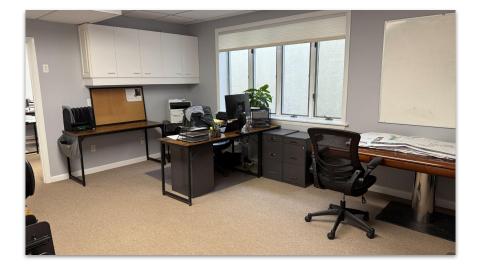

# PROPERTY SUMMARY

- Consists of 1 lower -level unit totaling ±1,079sq. ft. Currently configured as a professional office
- Private office & open work space
- Reception/Waiting area
- Private restroom
- Climate controlled forced hot air heat/central air conditioning
- Generous on site parking
- Centrally located at the Corner of Main Street and Parker Road in Osterville