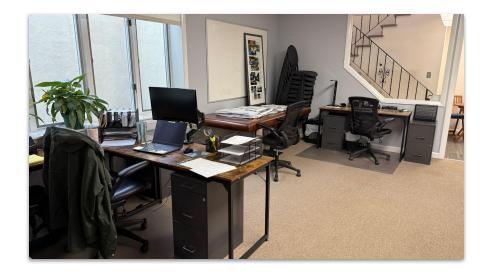

# PROPERTY SUMMARY

- Consists of 1 lower -level unit totaling ±1,079sq. ft. Currently configured as a professional office
- Private office & open work space
- Reception/Waiting area
- Private restroom
- Climate controlled forced hot air heat/central air conditioning
- Generous on site parking
- Centrally located at the Corner of Main Street and Parker Road in Osterville