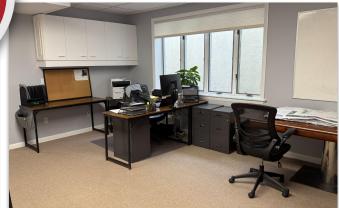

# PROPERTY SUMMARY

- Consists of 1 lower -level unit totaling ±1,079sq. ft. Currently configured as a professional office
- Private office & open work space
- Reception/Waiting area
- Private restroom
- Climate controlled forced hot air heat/central air conditioning
- Generous on site parking
- Centrally located at the Corner of Main Street and Parker Road in Osterville