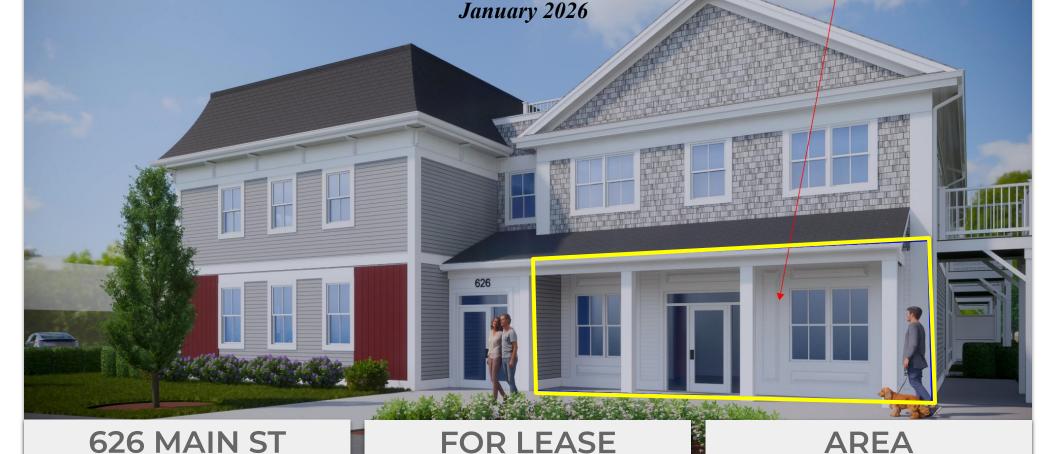

FOR LEASE

Occupancy by

**DENNIS PORT** 

\$1,500/MO Gross
Includes CAM + Utilities?

±600 Sq Ft

- ★ Central location in Dennisport Village with Main St frontage
- ★ Ideal for small retail or professional office uses
- ★ Under construction- new space- occupancy by January 2026
- ★ Directly adjacent to large public parking lot and on-street parking
- ★ Close to many retail stores, restaurants, town library etc..
- **★** Food producing uses not allowed per on-site septic limitations
- **★** Owners will assist with fit-up