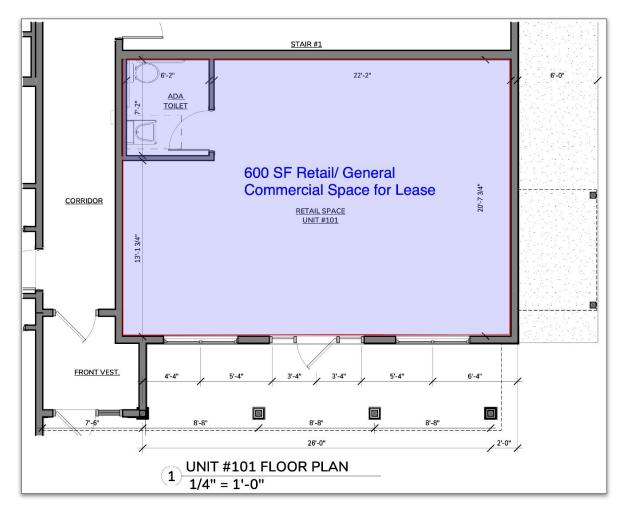

FOR LEASE

Occupancy by

**DENNIS PORT** 

\$1,500/MO Gross
Includes CAM + Utilities?

±600 Sq Ft

- ★ Central location in Dennisport Village with Main St frontage
- ★ Ideal for small retail or professional office uses
- ★ Under construction- new space- occupancy by January 2026
- ★ Directly adjacent to large public parking lot and on-street parking
- ★ Close to many retail stores, restaurants, town library etc..
- **★** Food producing uses not allowed per on-site septic limitations
- **★** Owners will assist with fit-up