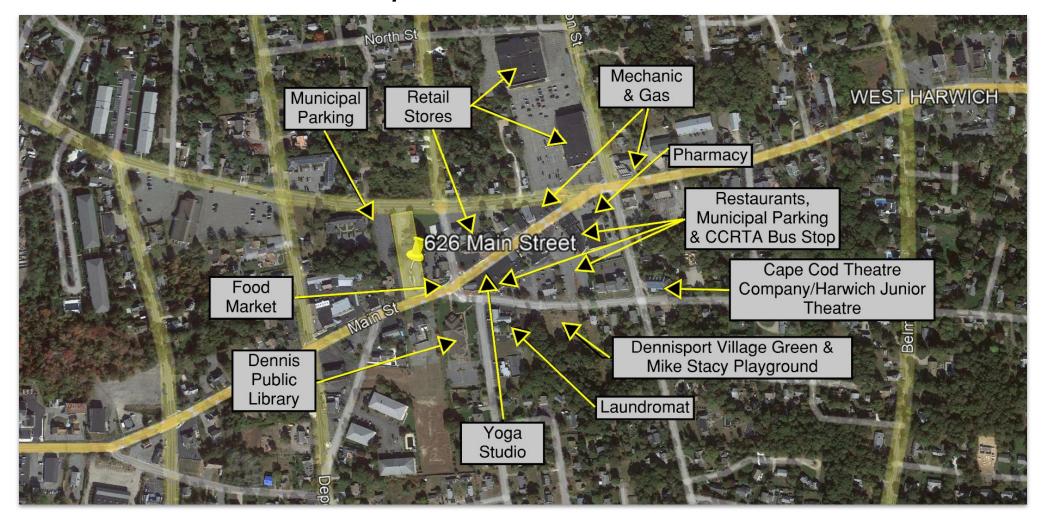

FOR LEASE

Occupancy by

**DENNIS PORT** 

\$1,500/MO Gross
Includes CAM + Utilities?

±600 Sq Ft

- ★ Central location in Dennisport Village with Main St frontage
- ★ Ideal for small retail or professional office uses
- ★ Under construction- new space- occupancy by January 2026
- ★ Directly adjacent to large public parking lot and on-street parking
- ★ Close to many retail stores, restaurants, town library etc..
- **★** Food producing uses not allowed per on-site septic limitations
- **★** Owners will assist with fit-up