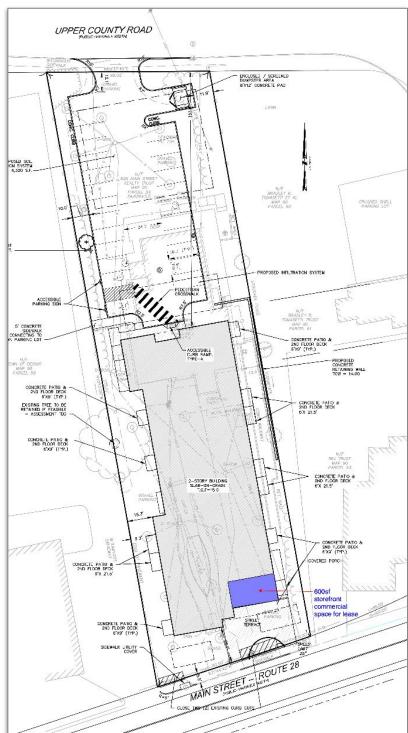

FOR LEASE

Occupancy by

**DENNIS PORT** 

\$1,500/MO Gross
Includes CAM + Utilities?

±600 Sq Ft

- ★ Central location in Dennisport Village with Main St frontage
- ★ Ideal for small retail or professional office uses
- ★ Under construction- new space- occupancy by January 2026
- ★ Directly adjacent to large public parking lot and on-street parking
- ★ Close to many retail stores, restaurants, town library etc..
- **★** Food producing uses not allowed per on-site septic limitations
- **★** Owners will assist with fit-up