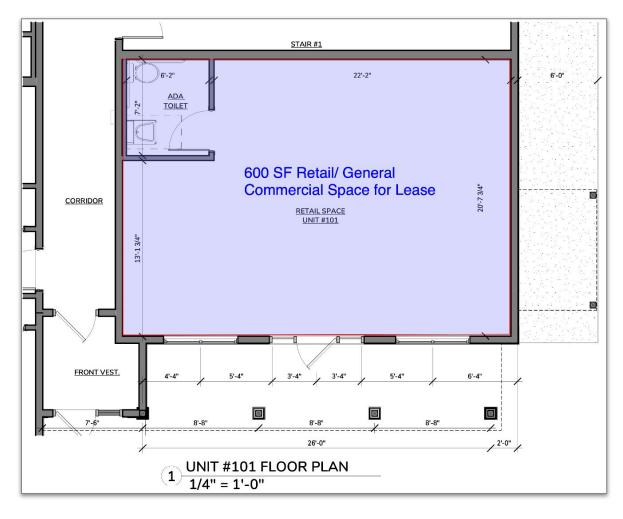

**DENNIS PORT** 

\$1,500/MO NNN

±600 Sq Ft

- ★ Central location in Dennisport Village with Main St frontage
- ★ Ideal for small retail or professional office uses
- ★ Under construction- new space- occupancy by January 2026
- ★ Directly adjacent to large public parking lot and on-street parking
- ★ Close to many retail stores, restaurants, town library etc..
- **★** Food producing uses not allowed per on-site septic limitations
- **★** Owners will assist with fit-up