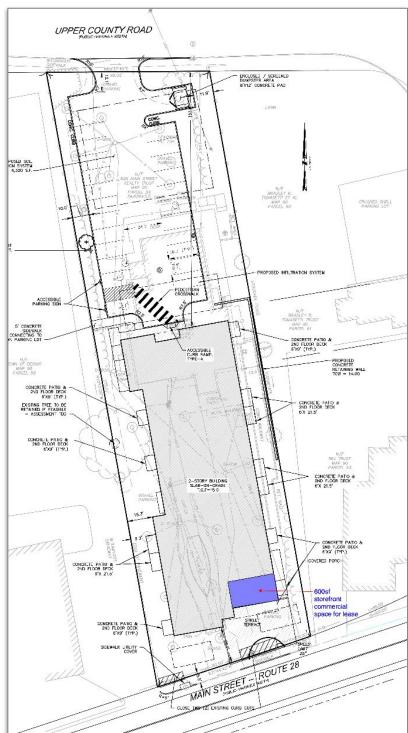

**DENNIS PORT** 

\$1,500/MO NNN

±600 Sq Ft

- ★ Central location in Dennisport Village with Main St frontage
- ★ Ideal for small retail or professional office uses
- ★ Under construction- new space- occupancy by January 2026
- ★ Directly adjacent to large public parking lot and on-street parking
- ★ Close to many retail stores, restaurants, town library etc..
- **★** Food producing uses not allowed per on-site septic limitations
- **★** Owners will assist with fit-up