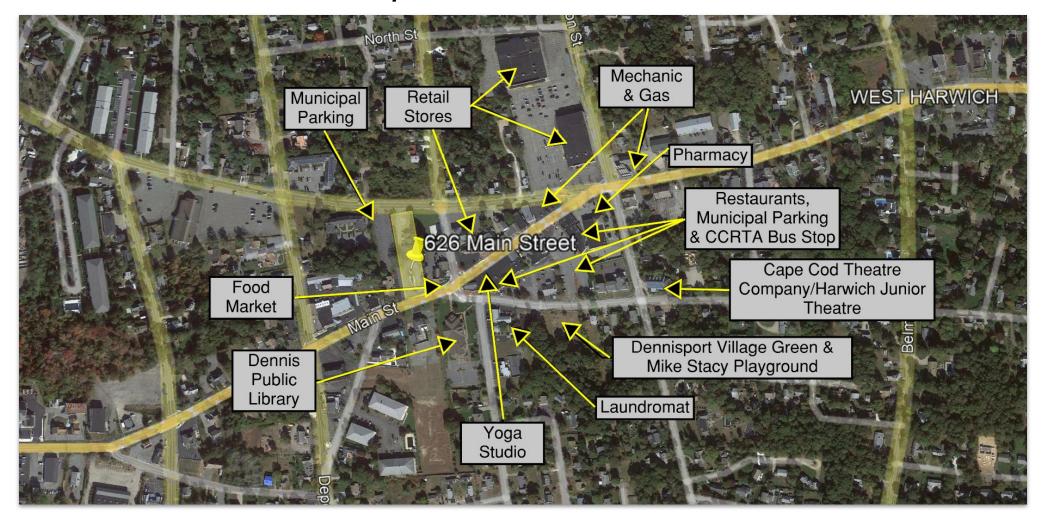

**DENNIS PORT** 

\$1,500/MO NNN

±600 Sq Ft

- ★ Central location in Dennisport Village with Main St frontage
- ★ Ideal for small retail or professional office uses
- ★ Under construction- new space- occupancy by January 2026
- ★ Directly adjacent to large public parking lot and on-street parking
- ★ Close to many retail stores, restaurants, town library etc..
- **★** Food producing uses not allowed per on-site septic limitations
- **★** Owners will assist with fit-up