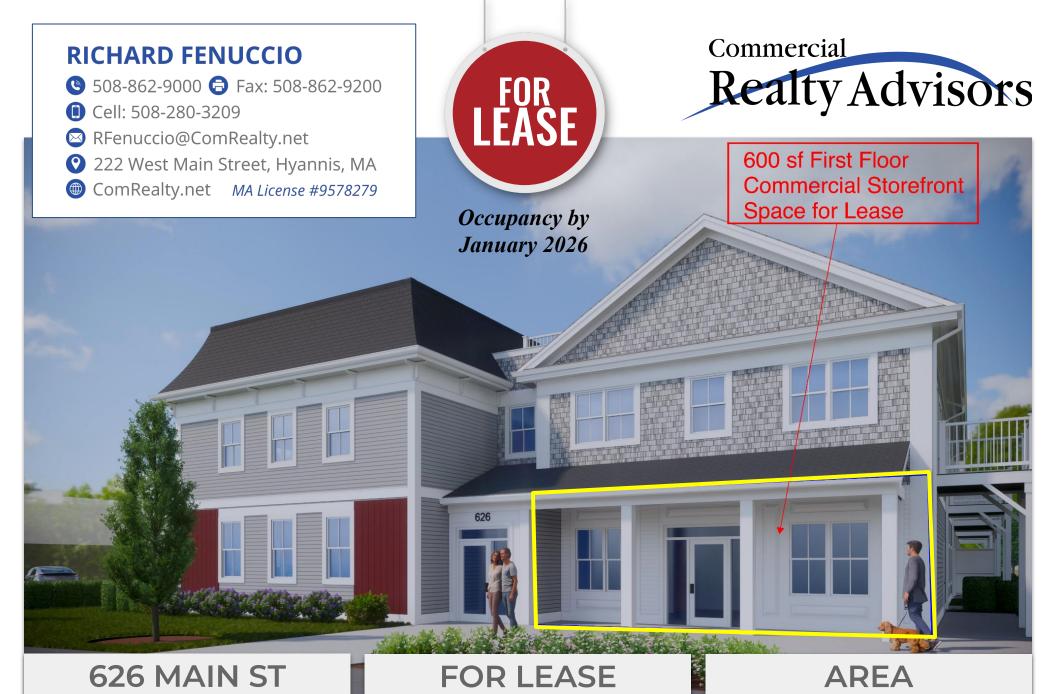

**DENNIS PORT** 

\$1,500/MO NNN

±600 Sq Ft

- ★ Central location in Dennisport Village with Main St frontage
- ★ Ideal for small retail or professional office uses
- ★ Under construction- new space- occupancy by January 2026
- ★ Directly adjacent to large public parking lot and on-street parking
- ★ Close to many retail stores, restaurants, town library etc..
- **★** Food producing uses not allowed per on-site septic limitations
- **★** Owners will assist with fit-up