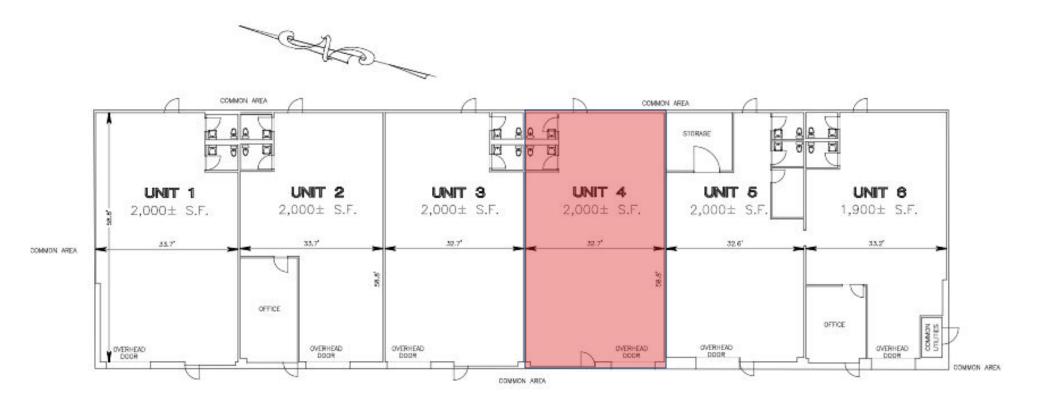

# SOUTH YARMOUTH

- 10'x10' Overhead Door
- 2 Rest Rooms
- Gas Heat
- Sprinklered

# \$2,500/Mo. + Util.

- 11.75' clear to sprinklers, 12.26 to beam
- Zoned B3
- Private Driveway, Parking in front, additional parking in abutting lot

# +/- 2,000 Sq Ft

The space is located minutes from Exit 75 (formerly Exit 8) on Route 6, and convenient to all Mid & Lower Cape points.