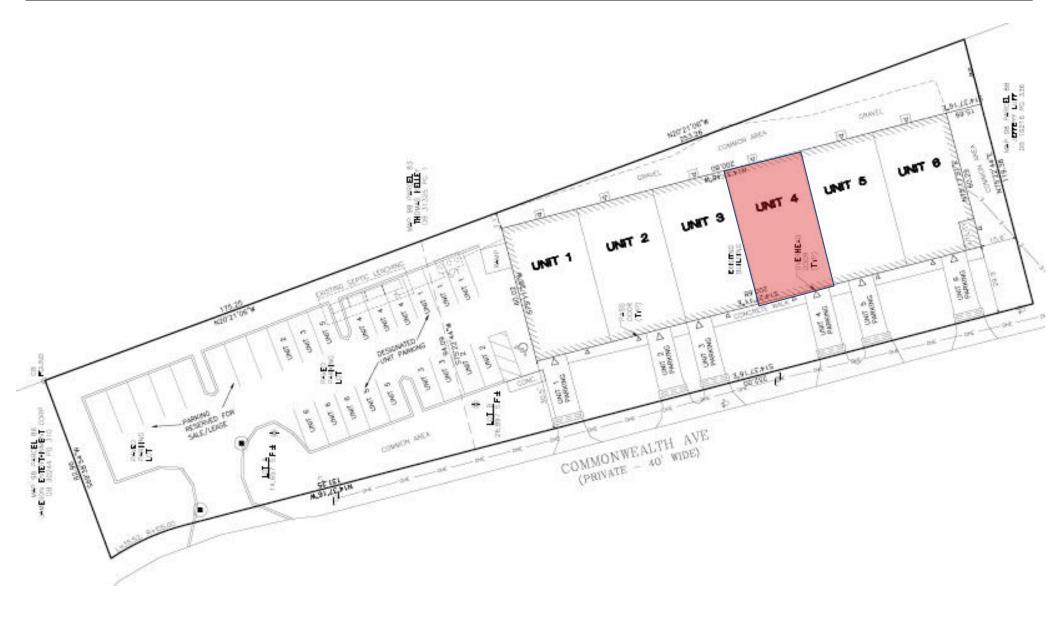

### 46 COMMONWEALTH AVE.

# \$2,500/Mo. + Util.

- 11.75' clear to sprinklers, 12.26 to beam
- Zoned B3
- Private Driveway, Parking in front, additional parking in abutting lot