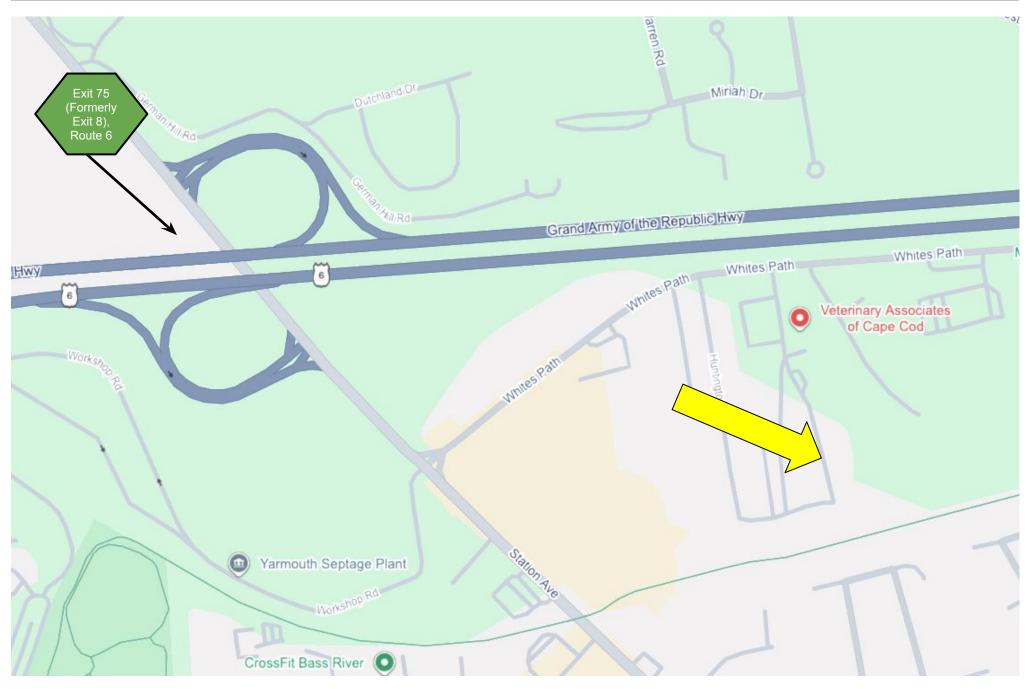

# +/- 2,000 Sq Ft

The space is located minutes from Exit 75 (formerly Exit 8) on Route 6, and convenient to all Mid & Lower Cape points.