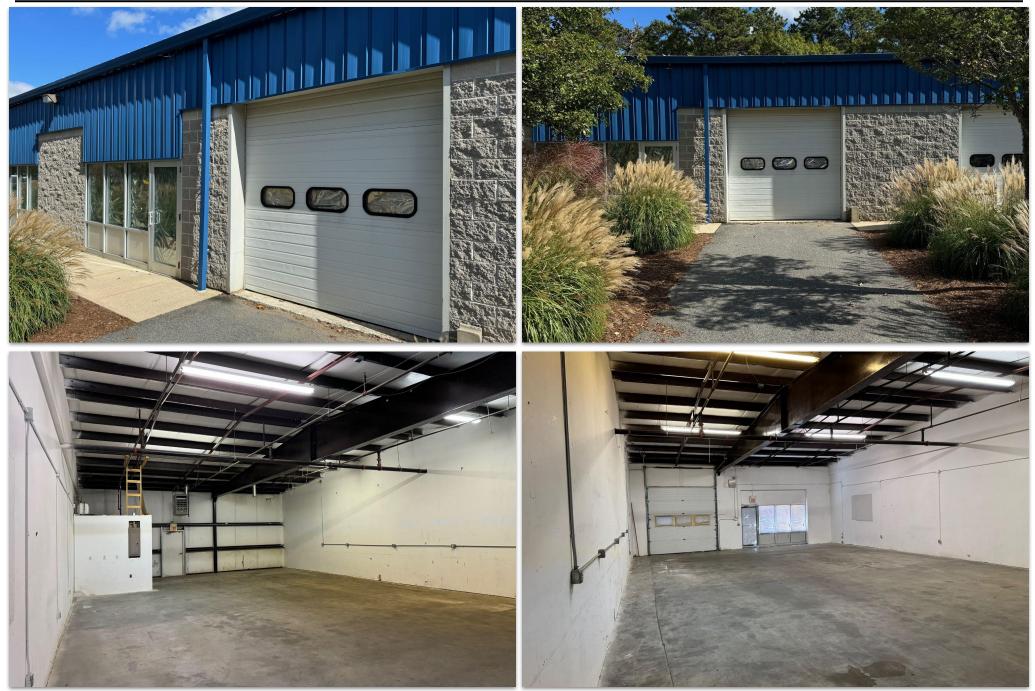

HRTZ**

- **(S)** Office: 508-862-9000
- Cell: 508-360-4523
- BKuhrtz@ComRealty.net
- https://comrealty.net/

### LOCATED IN GROUNDWATER PROTECTION ZONE AUTO/MARINE USE PROHIBITED

### 46 COMMONWEALTH AVE.

# SOUTH YARMOUTH

- 10'x10' Overhead Door
- 2 Rest Rooms
- Gas Heat
- Sprinklered

## FOR LEASE

FOR

LEASE

# \$2,500/Mo. + Util.

- 11.75' clear to sprinklers, 12.26 to beam
- Zoned B3
- Private Driveway, Parking in front, additional parking in abutting lot

# AREA

# +/- 2,000 Sq Ft

The space is located minutes from Exit 75 (formerly Exit 8) on Route 6, and convenient to all Mid & Lower Cape points.

# PROPERTY LOCATION





# **PROPERTY LOCATION**



Commercial Realty Advisors <sup>2</sup>/<sub>5</sub>

222 West Main St. Hyannis, MA 508-862-9000 | comrealty.net







## PICTURES





222 West Main St. Hyannis, MA 508-862-9000 | comrealty.net



### ABOUT

Commercial Realty Advisors Commercial Realty Advisors, Inc. specializes in commercial and industrial real estate, mergers, acquisitions, joint ventures, divestitures, and other business broker strategies. It is a commercial and real estate brokerage based in Hyannis, Massachusetts, specializing in middle-market transitions. The culture of our firm is that of an investment bank with a premium placed on intellectual vitality, relationship management, and knowledge of geographic markets. A cadre of well-educated and successful experts partner with clients to achieve objectives in a cost and time- effective manner. Our business is broadly based. Our real estate practice includes development, investment, and other comm