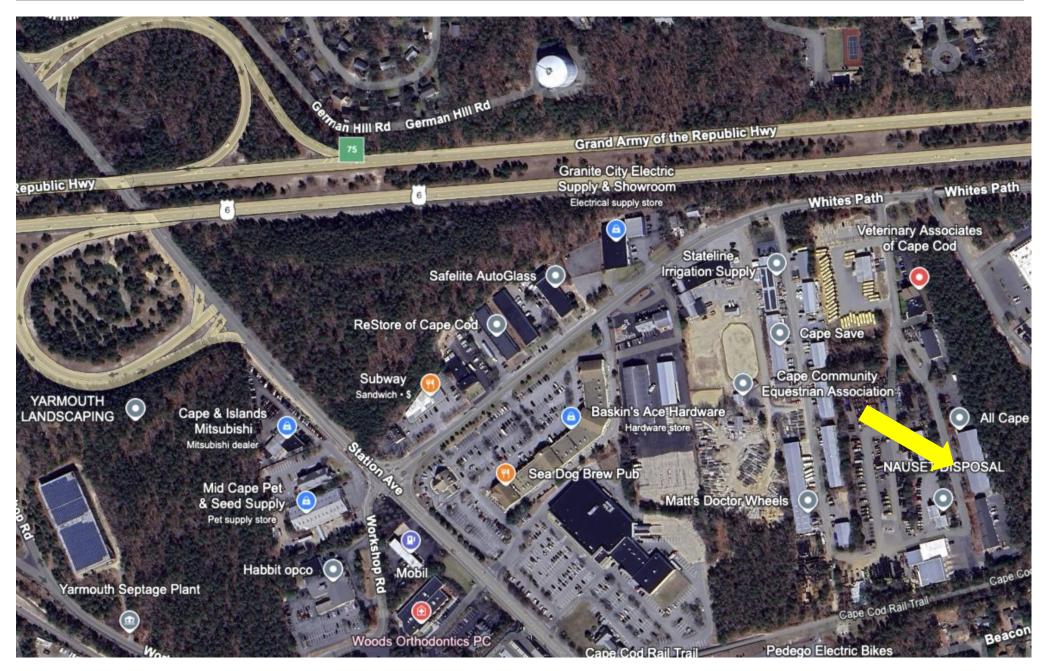

# PROPERTY LOCATION

# **PROPERTY LOCATION**

Commercial Realty Advisors <sup>2</sup>/<sub>5</sub>

222 West Main St. Hyannis, MA 508-862-9000 | comrealty.net

# +/- 2,000 Sq Ft

The space is located minutes from Exit 75 (formerly Exit 8) on Route 6, and convenient to all Mid & Lower Cape points.