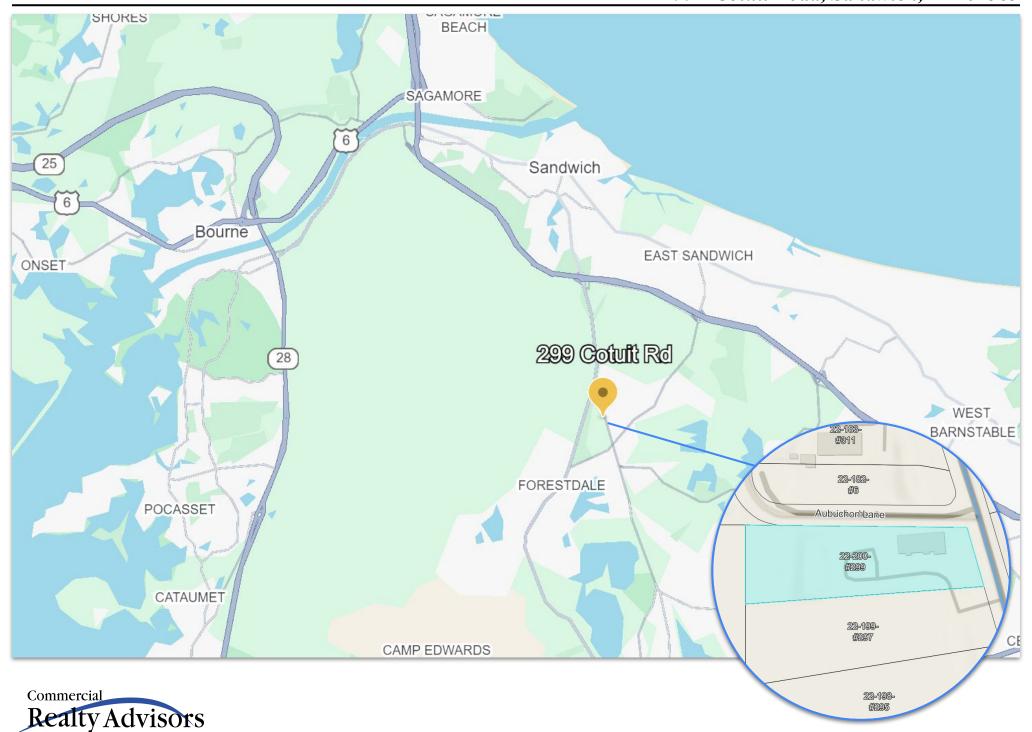

### **KEVIN PEPE**

- © Office: 508-862-9000
- © Cell: 508-962-5022
- KPepe@ComRealty.net
- 222 West Main Street, Hyannis, MA 02601
- https://comrealty.net/

Sandwich

\$2,500/MO NNN

±1600 Sq. Ft.

299 Cotuit Road is a 4,472 SF professional office building situated on a 2.2-acre lot located in the heart of Sandwich's "Golden Triangle". This area teems with a diverse array of local and chain businesses, seamlessly catering to the needs of the vibrant Sandwich community.