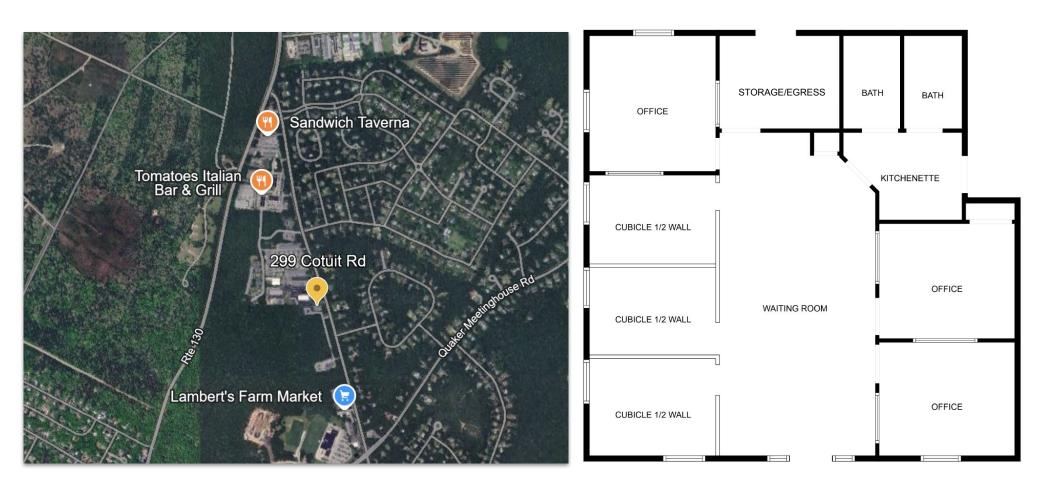

### **KEVIN PEPE**

- © Office: 508-862-9000
- © Cell: 508-962-5022
- KPepe@ComRealty.net
- 222 West Main Street, Hyannis, MA 02601
- https://comrealty.net/

Sandwich

\$2,500/MO NNN

±1600 Sq. Ft.

299 Cotuit Road is a 4,472 SF professional office building situated on a 2.2-acre lot located in the heart of Sandwich's "Golden Triangle". This area teems with a diverse array of local and chain businesses, seamlessly catering to the needs of the vibrant Sandwich community.

1,600 square feet is available to lease for \$2,500/Mo NNN.