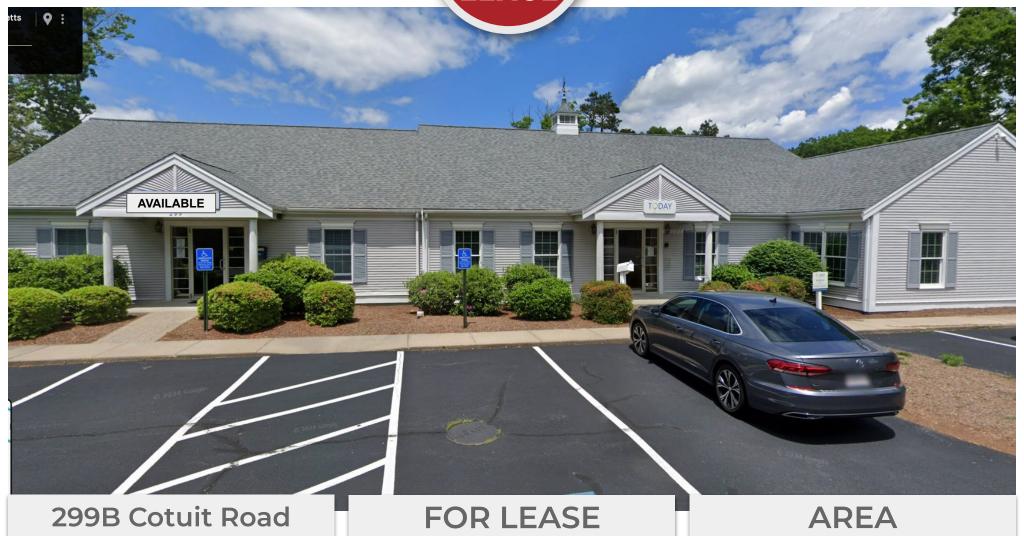

### **KEVIN PEPE**

- © Office: 508-862-9000
- © Cell: 508-962-5022
- KPepe@ComRealty.net
- 222 West Main Street, Hyannis, MA 02601
- https://comrealty.net/

Sandwich

\$2,500/MO NNN

±1600 Sq. Ft.

299 Cotuit Road is a 4,472 SF professional office building situated on a 2.2-acre lot located in the heart of Sandwich's "Golden Triangle". This area teems with a diverse array of local and chain businesses, seamlessly catering to the needs of the vibrant Sandwich community.

1,600 square feet is available to lease for \$2,500/Mo NNN.