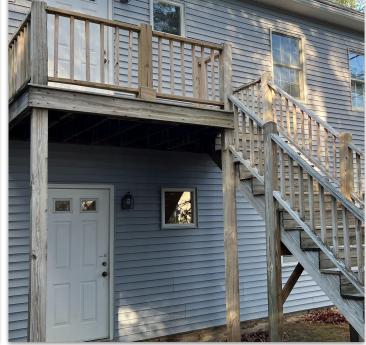

# PROPERTY SPECIFICATIONS

The property at 150 West Grove Street in Middleborough, MA, comprises four office condominiums combined into a single office building, offering a total living area of approximately 4,261 square feet. Built in 1987, this property is well-maintained and features modern office amenities, including forced air heating, central air conditioning, and a mix of carpeted and tiled flooring. The consolidation of these units into one building provides flexibility for an investor or end-user, allowing for diverse occupancy arrangements or a cohesive operational space. With its location in a business-friendly area and competitive pricing, this property is a strategic investment opportunity for expanding office portfolios or establishing a professional base.

| Parcel ID            | 057//145/1B, 2B, 3B, and 4B                 |
|----------------------|---------------------------------------------|
| Address              | 150 West Grove Street,<br>Middleborough, MA |
| Style                | Professional Office Building                |
| Book/Page            | 29492-0123                                  |
| Zoning               | CBD                                         |
| <b>Building Size</b> | 4,261+/- SF                                 |
| Year Built           | 1987                                        |