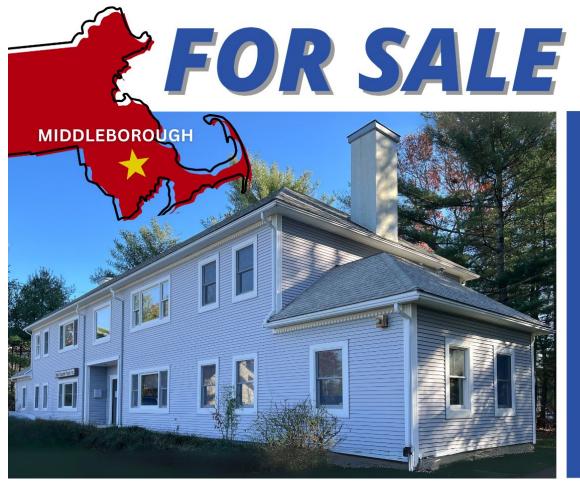

#### **OFFERING MEMORANDUM**

150 West Grove Street, Middleboro, MA

\$749,000

# 4-UNIT PROFESSIONAL OFFICE BUILDING

# PROPERTY SPECIFICATIONS

The property at 150 West Grove Street in Middleborough, MA, comprises four office condominiums combined into a single office building, offering a total living area of approximately 4,261 square feet. Built in 1987, this property is well-maintained and features modern office amenities, including forced air heating, central air conditioning, and a mix of carpeted and tiled flooring. The consolidation of these units into one building provides flexibility for an investor or end-user, allowing for diverse occupancy arrangements or a cohesive operational space. With its location in a business-friendly area and competitive pricing, this property is a strategic investment opportunity for expanding office portfolios or establishing a professional base.