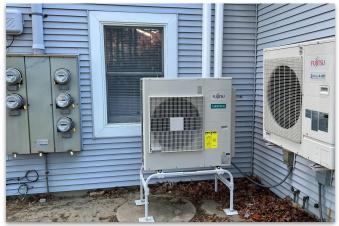

# PROPERTY SPECIFICATIONS

The property at 150 West Grove Street in Middleborough, MA, comprises four office condominiums combined into a single office building, offering a total living area of approximately 4,261 square feet. Built in 1987, this property is well-maintained and features modern office amenities, including forced air heating, central air conditioning, and a mix of carpeted and tiled flooring. The consolidation of these units into one building provides flexibility for an investor or end-user, allowing for diverse occupancy arrangements or a cohesive operational space. With its location in a business-friendly area and competitive pricing, this property is a strategic investment opportunity for expanding office portfolios or establishing a professional base.