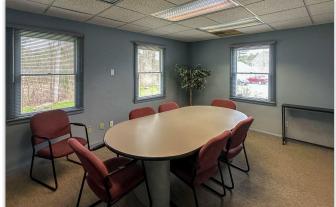

# PROPERTY SPECIFICATIONS

The property at 150 West Grove Street in Middleborough, MA, comprises four office condominiums combined into a single office building, offering a total living area of approximately 4,261 square feet. Built in 1987, this property is well-maintained and features modern office amenities, including forced air heating, central air conditioning, and a mix of carpeted and tiled flooring. The consolidation of these units into one building provides flexibility for an investor or end-user, allowing for diverse occupancy arrangements or a cohesive operational space. With its location in a business-friendly area and competitive pricing, this property is a strategic investment opportunity for expanding office portfolios or establishing a professional base.