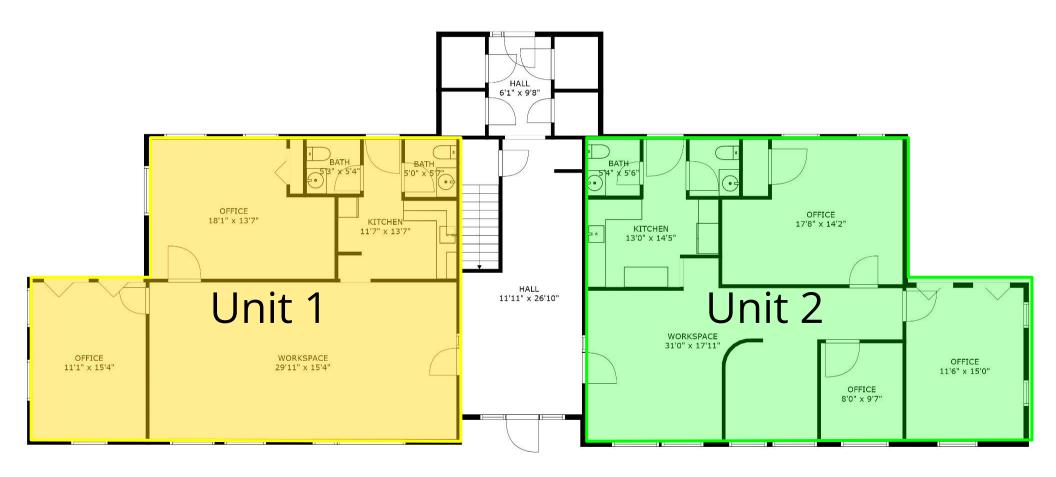

# PROPERTY SPECIFICATIONS

The property at 150 West Grove Street in Middleborough, MA, comprises four office condominiums combined into a single office building, offering a total living area of approximately 4,261 square feet. Built in 1987, this property is well-maintained and features modern office amenities, including forced air heating, central air conditioning, and a mix of carpeted and tiled flooring. The consolidation of these units into one building provides flexibility for an investor or end-user, allowing for diverse occupancy arrangements or a cohesive operational space. With its location in a business-friendly area and competitive pricing, this property is a strategic investment opportunity for expanding office portfolios or establishing a professional base.

| Parcel ID            | 057//145/1B, 2B, 3B, and 4B                 |
|----------------------|---------------------------------------------|
| Address              | 150 West Grove Street,<br>Middleborough, MA |
| Style                | Professional Office Building                |
| Book/Page            | 29492-0123                                  |
| Zoning               | CBD                                         |
| <b>Building Size</b> | 4,261+/- SF                                 |
| Year Built           | 1987                                        |