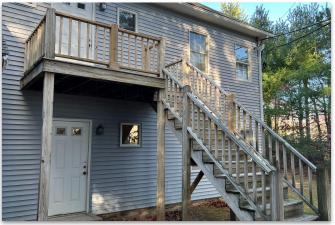

# PROPERTY SPECIFICATIONS

The property at 150 West Grove Street in Middleborough, MA, comprises four office condominiums combined into a single office building, offering a total living area of approximately 4,261 square feet. Built in 1987, this property is well-maintained and features modern office amenities, including forced air heating, central air conditioning, and a mix of carpeted and tiled flooring. The consolidation of these units into one building provides flexibility for an investor or end-user, allowing for diverse occupancy arrangements or a cohesive operational space. With its location in a business-friendly area and competitive pricing, this property is a strategic investment opportunity for expanding office portfolios or establishing a professional base.

| Parcel ID            | 057//145/1B, 2B, 3B, and 4B                 |
|----------------------|---------------------------------------------|
| Address              | 150 West Grove Street,<br>Middleborough, MA |
| Style                | Professional Office Building                |
| Book/Page            | 29492-0123                                  |
| Zoning               | CBD                                         |
| <b>Building Size</b> | 4,261+/- SF                                 |
| Year Built           | 1987                                        |