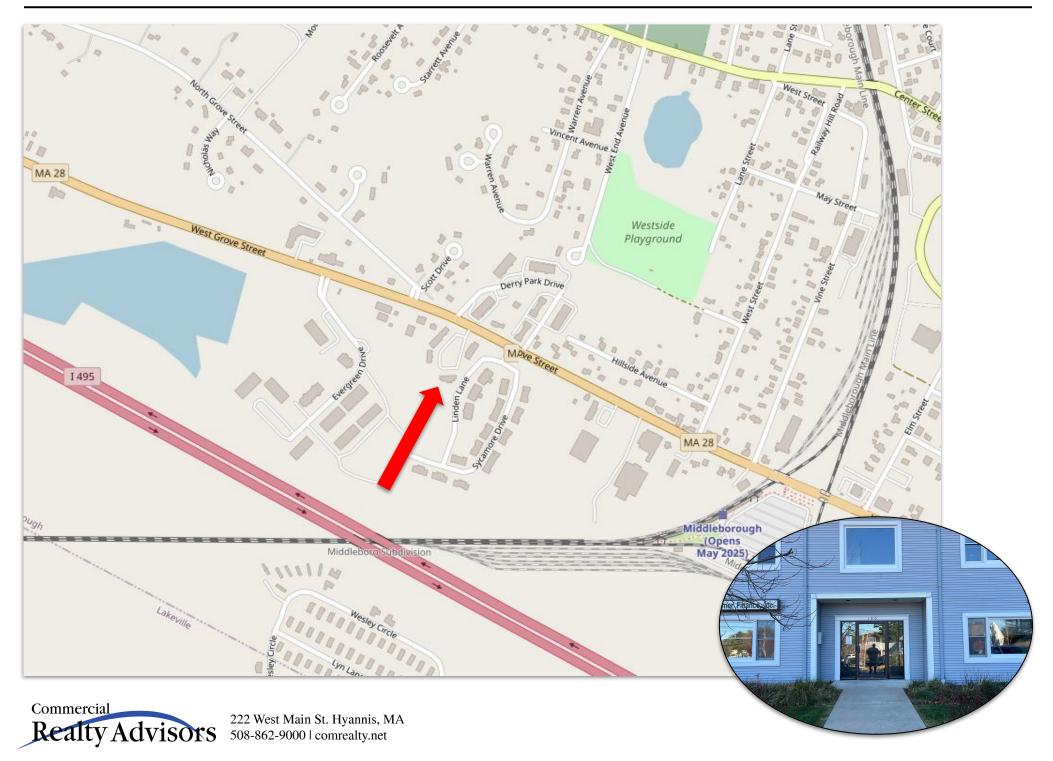

# PROPERTY SPECIFICATIONS

The property at 150 West Grove Street in Middleborough, MA, comprises four office condominiums combined into a single office building, offering a total living area of approximately 4,261 square feet. Built in 1987, this property is well-maintained and features modern office amenities, including forced air heating, central air conditioning, and a mix of carpeted and tiled flooring. The consolidation of these units into one building provides flexibility for an investor or end-user, allowing for diverse occupancy arrangements or a cohesive operational space. With its location in a business-friendly area and competitive pricing, this property is a strategic investment opportunity for expanding office portfolios or establishing a professional base.

| Parcel ID            | 057//145/1B, 2B, 3B, and 4B                 |
|----------------------|---------------------------------------------|
| Address              | 150 West Grove Street,<br>Middleborough, MA |
| Style                | Professional Office Building                |
| Book/Page            | 29492-0123                                  |
| Zoning               | CBD                                         |
| <b>Building Size</b> | 4,261+/- SF                                 |
| Year Built           | 1987                                        |