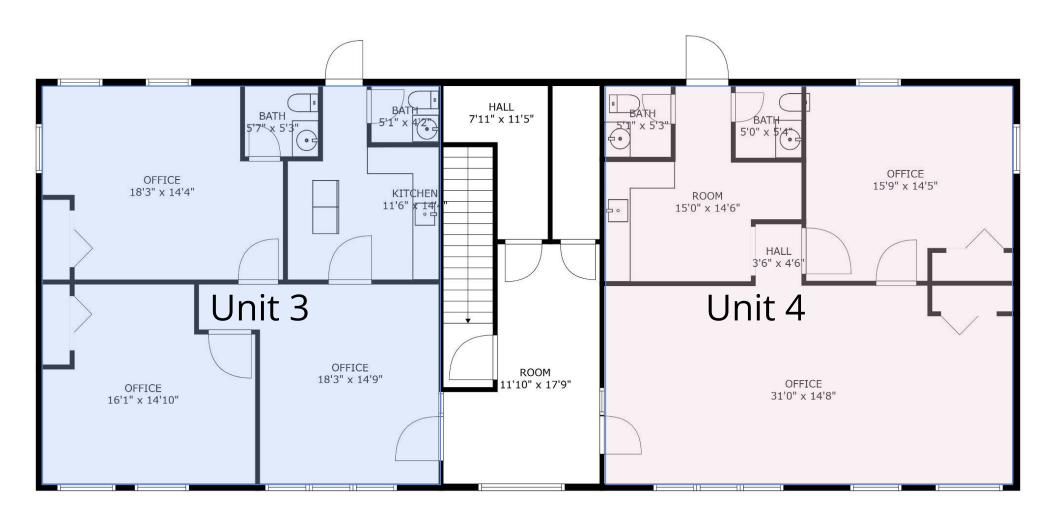

# PROPERTY SPECIFICATIONS

The property at 150 West Grove Street in Middleborough, MA, comprises four office condominiums combined into a single office building, offering a total living area of approximately 4,261 square feet. Built in 1987, this property is well-maintained and features modern office amenities, including forced air heating, central air conditioning, and a mix of carpeted and tiled flooring. The consolidation of these units into one building provides flexibility for an investor or end-user, allowing for diverse occupancy arrangements or a cohesive operational space. With its location in a business-friendly area and competitive pricing, this property is a strategic investment opportunity for expanding office portfolios or establishing a professional base.

| Parcel ID            | 057//145/1B, 2B, 3B, and 4B                 |
|----------------------|---------------------------------------------|
| Address              | 150 West Grove Street,<br>Middleborough, MA |
| Style                | Professional Office Building                |
| Book/Page            | 29492-0123                                  |
| Zoning               | CBD                                         |
| <b>Building Size</b> | 4,261+/- SF                                 |
| Year Built           | 1987                                        |