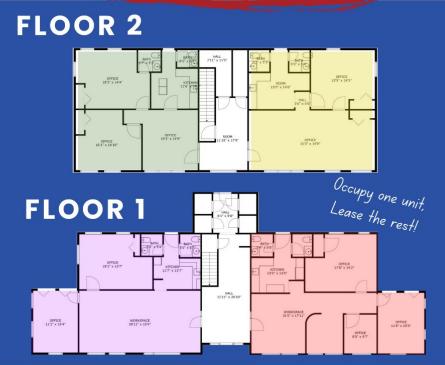

# PROPERTY SPECIFICATIONS

The property at 150 West Grove Street in Middleborough, MA, comprises four office condominiums combined into a single office building, offering a total living area of approximately 4,261 square feet. Built in 1987, this property is well-maintained and features modern office amenities, including forced air heating, central air conditioning, and a mix of carpeted and tiled flooring. The consolidation of these units into one building provides flexibility for an investor or end-user, allowing for diverse occupancy arrangements or a cohesive operational space. With its location in a business-friendly area and competitive pricing, this property is a strategic investment opportunity for expanding office portfolios or establishing a professional base.