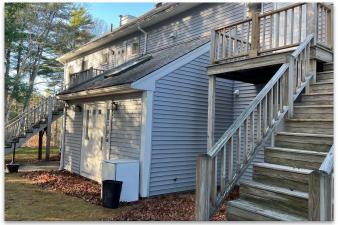

# PROPERTY SPECIFICATIONS

The property at 150 West Grove Street in Middleborough, MA, comprises four office condominiums combined into a single office building, offering a total living area of approximately 4,261 square feet. Built in 1987, this property is well-maintained and features modern office amenities, including forced air heating, central air conditioning, and a mix of carpeted and tiled flooring. The consolidation of these units into one building provides flexibility for an investor or end-user, allowing for diverse occupancy arrangements or a cohesive operational space. With its location in a business-friendly area and competitive pricing, this property is a strategic investment opportunity for expanding office portfolios or establishing a professional base.

| Parcel ID            | 057//145/1B, 2B, 3B, and 4B                 |
|----------------------|---------------------------------------------|
| Address              | 150 West Grove Street,<br>Middleborough, MA |
| Style                | Professional Office Building                |
| Book/Page            | 29492-0123                                  |
| Zoning               | CBD                                         |
| <b>Building Size</b> | 4,261+/- SF                                 |
| Year Built           | 1987                                        |