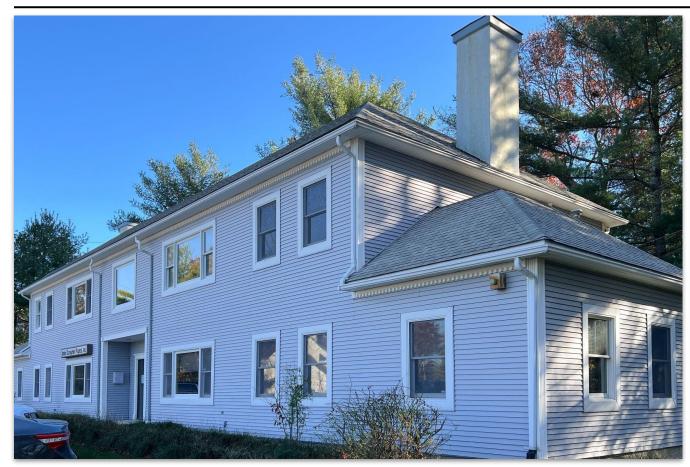

#### **OFFERING MEMORANDUM**

150 West Grove Street, Middleboro, MA

\$749,000

# 4-UNIT PROFESSIONAL OFFICE BUILDING

# PROPERTY SPECIFICATIONS

The property at 150 West Grove Street in Middleborough, MA, comprises four office condominiums combined into a single office building, offering a total living area of approximately 4,261 square feet. Built in 1987, this property is well-maintained and features modern office amenities, including forced air heating, central air conditioning, and a mix of carpeted and tiled flooring. The consolidation of these units into one building provides flexibility for an investor or end-user, allowing for diverse occupancy arrangements or a cohesive operational space. With its location in a business-friendly area and competitive pricing, this property is a strategic investment opportunity for expanding office portfolios or establishing a professional base.