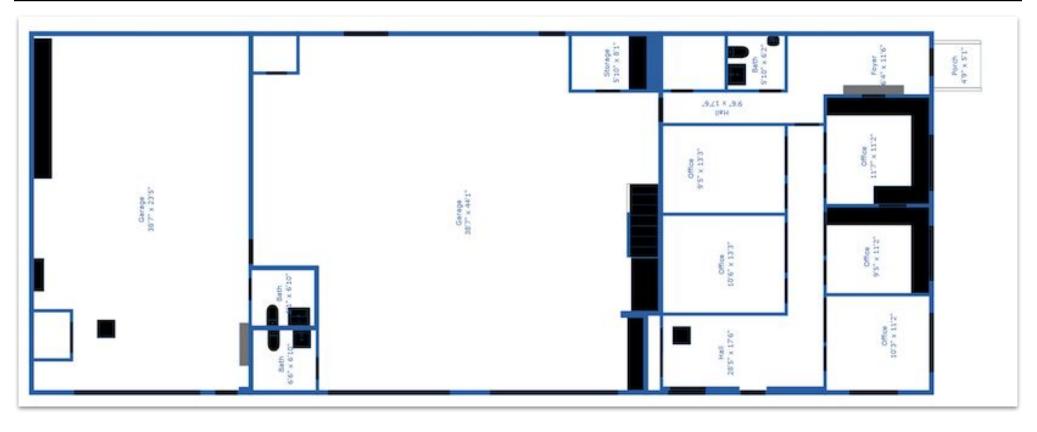

|     |                                      |              |

Commercial

Realty Advisors 222 West Main St. Hyannis, MA 508-862-9000 | comrealty.net

### FLOOR PLANS









## PROPERTY DESCRIPTION





#### **Benefits of Leasing the Property:**

Commercial

• **Strategic Location:** Hyannis serves as the commercial and transportation hub of Cape Cod, featuring the Cape Cod Mall, Barnstable Municipal Airport, and ferry services to Martha's Vineyard and Nantucket. This central positioning ensures high visibility and accessibility for an automotive business.

• **Economic Environment:** With a median household income of \$66,300 and an average household income of \$85,426, the Hyannis area demonstrates a stable economic base conducive to supporting automotive services.

• **Diverse Community:** Hyannis is the most ethnically diverse community on Cape Cod, with non-white residents comprising over 30% of the population. This diversity can translate into a