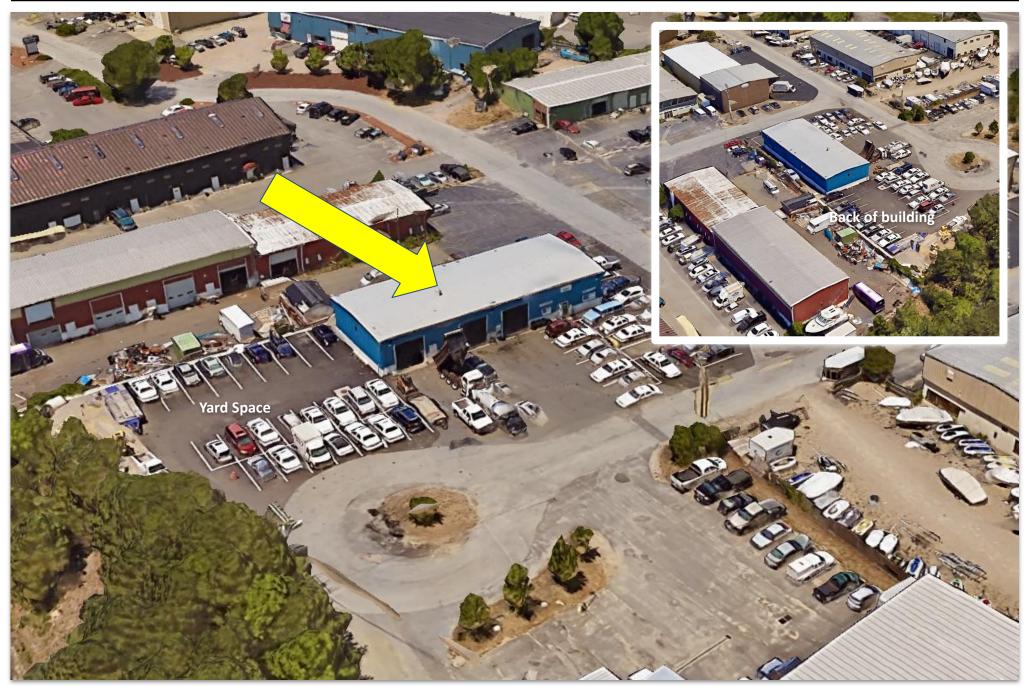

Automotive Use/Commercial Space For Lease Hyannis, Cape Cod, MA

### 63 Cit Avenue, Hyannis, MA

|                    | Prope<br>Vision | erty Locati<br>n ID 26 | on 63 (<br>5103 | CIT AVE | NUE      | Account #      | 23112    | 7         | Map ID                                   | 312/   |           | B <mark>ldg #</mark> 1 |       |       | Bldg Nar<br>Sec # 1 |        | Ca            | urd #  | 1 Of          | 1          |             | e Use 3<br>t Date 1 | 332J<br>12/21/2024 | 9:35:48 A |
|--------------------|-----------------|------------------------|-----------------|---------|----------|----------------|----------|-----------|------------------------------------------|--------|-----------|------------------------|-------|-------|---------------------|--------|---------------|--------|---------------|------------|-------------|---------------------|--------------------|-----------|
| vle                |                 | CUF                    | RENT O          | WNER    |          | 7              | OPO      | UT        | ILITIES                                  | STRI   | r/ROA     | D LOC                  | ATION |       | _                   |        | URRENT A      | _      |               |            |             |                     |                    |           |
| ,                  | 63 CI           | TLLC                   |                 |         |          |                | 1999 - C |           | 11 A A A A A A A A A A A A A A A A A A   | 2      |           |                        |       | -     | Description         |        | Code          | App    | raised        |            | Assesse     |                     | 8                  | 01        |
| - 11               |                 |                        |                 |         |          |                |          |           |                                          | -      |           | 4                      |       |       | MMERC.              |        | 332J<br>332J  |        | 403,10 239,40 |            |             | ,100                | -                  |           |
| ar 🛛               | 63.00           | TAVENU                 | E               |         |          | 200            |          | 5         | UPPLEMEN                                 | TAL D  | DATA      |                        |       | -~~   |                     |        | 0020          |        | 205,40        | ~          | 203         | ,400                |                    | 2025      |
| - 11               | 00 01           | AVENU                  |                 |         |          | Alt Prcl       |          |           |                                          | Pla    | an Ref.   | 271/33                 |       |       |                     |        |               |        |               |            |             |                     | BARNSI             | ABLE, MA  |
|                    |                 |                        |                 |         |          | Split Zo       |          |           |                                          |        | Ind Ct#   |                        |       |       |                     |        |               |        |               |            |             |                     |                    |           |
| rid                | HYAN            | INIS                   | MA              | 02      | 2601     | BID Pa         |          |           |                                          |        | SR        |                        |       |       |                     |        |               |        |               |            |             |                     |                    |           |
|                    |                 |                        | 5-62-5          | 10.0    |          | ResExp         |          | T 10      |                                          |        | e Estate  |                        |       |       |                     |        |               |        |               |            |             |                     | VIC                | ION       |
| - 11               |                 |                        |                 |         |          | #DL 1          | LO       | T 13      |                                          | PF     | STAT      | J                      |       |       |                     |        |               |        |               |            |             |                     | 10                 | ION       |
| in                 |                 |                        |                 |         |          | #DL 2          |          |           |                                          |        |           |                        |       |       |                     |        |               |        |               |            |             |                     |                    |           |
|                    |                 |                        |                 |         |          | GIS ID         | F_       | 985692_27 | 07555                                    | As     | soc Pid   | #                      |       | -     |                     | 121    | Total         |        | 642,50        | 0          | 642         | ,500                |                    |           |
|                    |                 | REC                    | ORD OF          | OWNE    | RSHIP    |                | BK-VO    | LPAGE     | SALE DATE                                | 0/0    | VA        | SALE PRIC              | CEIV  | C     |                     |        | PREVIC        | USA    |               |            | TS (HIST    |                     |                    |           |
| ok                 | 63.00           | TLLC                   |                 |         |          |                | 28543    | 1         | 12-02-2014                               | -      |           | 665,                   |       | Ve    | ar Code             | Ass    |               | /ear   | Code          |            | sessed      | Year                | Code               | Assessed  |
|                    |                 | VTLESS I               | LC              |         |          |                | 26309    | 0094      | 05-04-2012                               |        | l i l     | 450                    |       | 0 20  | 1.000               |        |               | 024    | 332J          |            | 391,800     | 2023                | 332J               | 391,80    |
| - 11               |                 |                        | EDMUN           |         | ORRAI    | NEMT           | 20906    | 0287      | 04-12-2006                               |        | i         | 100                    |       | A     | 332J                |        | 239,400       | 021    | 332J          |            | 239,400     | 2020                | 332J               | 239,40    |
| ·ce                | SCHM            | MEGNER                 | EDMUN           | DE      |          | 101110-00-00-0 | 2674     |           | 03-15-1978                               |        | 2322      |                        | 0     | 22    | S155333             |        | 0.000.000.000 |        | 1000          |            |             |                     | 0.000              | 1000      |
|                    |                 |                        | 38              |         |          |                |          |           |                                          |        | 1 1       |                        |       |       |                     |        |               |        |               | I          |             |                     | I I                |           |
|                    |                 |                        |                 |         |          |                |          |           |                                          |        |           |                        |       |       | Tota                |        | 642,500       |        | Total         | -          | 631,200     |                     | Total              | 631,20    |
| nir                |                 |                        |                 | EXE     | MPTIC    | NS             | -        | 6 G       | 20                                       | 0      | 01        | HER ASSES              | SME   | TS    | TOLA                | u      | This signatur | e ackr |               |            |             |                     | 2/25/27            | 031,20    |
| 111 <mark> </mark> | Year            | r Code                 | 2               |         | scriptio |                | 1 /      | Amount    | Code                                     | Descr  | ription   | Number                 |       | mount | Com                 | im Int | The agnatu    | o acan | lowiedges     | a violt    | by a bala c | POINDEREDE          | U Accessu          |           |
| 3                  | 1000            | 0000                   |                 |         | compute  |                | 10       | and and   | 0000                                     |        | puon      |                        | -     |       |                     |        | 1             |        |               |            |             |                     |                    |           |
| - 11               |                 |                        |                 |         |          |                |          |           |                                          |        |           |                        |       |       |                     |        |               |        | 4000          | AIGE       | VALUE       | -                   | ABV                |           |
| E (                |                 |                        |                 |         |          |                |          |           |                                          |        |           |                        |       |       |                     |        |               |        |               |            | VALUE       | SUMM                | IANT               |           |
| 1                  |                 |                        | 2               |         |          | To             | al       | 0.0       | 0                                        |        |           | _                      |       |       |                     |        | Appraised     | Bldg.  | Value (C      | (bra       |             |                     |                    | 394,5     |
|                    |                 |                        |                 |         |          | 10             |          |           | EIGHBORH                                 | OOD    |           | -                      | _     |       |                     |        | Appraised     | xf (B) | Value (F      | Bilda)     |             |                     |                    |           |
|                    |                 | Nbho                   | 1               | 1       | Nbh      | d Name         | 100      |           |                                          |        | Tra       | cing                   | 1     |       | Batch               |        |               |        | 1 20          |            |             |                     |                    |           |
|                    |                 | CI11                   |                 |         |          |                |          | 1         |                                          |        |           |                        |       |       | HYAN                |        | Appraised     | OD (B  | ) value (     | Bldg)      |             |                     |                    | 8,6       |
|                    |                 | 0111                   |                 |         |          |                |          | N         | OTES                                     |        |           |                        |       |       | maa                 |        | Appraised     | and    | Value (Bl     | ldg)       |             |                     |                    | 239,40    |
|                    | TOM             | ALT AVIS               | 000.05          |         |          |                |          | N         | DIES                                     |        |           |                        |       |       |                     |        | Special Lar   | d Val  |               |            |             |                     |                    |           |
|                    |                 | VN TAXI 3              |                 |         |          |                |          |           |                                          |        |           |                        |       |       |                     |        | 1.0.0.000     |        |               |            |             |                     |                    | 0.05255   |
|                    | -CAP            | E COD B                | OAT WO          | RKS 1,0 | 000 SF   |                |          |           |                                          |        |           |                        |       |       |                     |        | Total Appra   | used   | Parcel Va     | alue       |             |                     |                    | 642,50    |
| - 11               |                 |                        |                 |         |          |                |          |           |                                          |        |           |                        |       |       |                     |        | Valuation M   | lethoo | d             |            |             |                     |                    |           |
| - 11               |                 |                        |                 |         |          |                |          |           |                                          |        |           |                        |       |       |                     |        |               |        |               |            |             |                     |                    |           |
|                    |                 |                        |                 |         |          |                |          |           |                                          |        |           |                        |       |       |                     |        |               |        |               |            |             |                     |                    |           |
| - 11               |                 |                        |                 |         |          |                |          |           |                                          |        |           |                        |       |       |                     |        |               |        |               |            |             |                     |                    |           |
| - 11               |                 |                        |                 |         |          |                |          |           |                                          |        |           |                        |       |       |                     |        | Total Appr    | aised  | Parcel V      | /alue      |             |                     |                    | 642.50    |
|                    |                 |                        |                 |         |          |                | BII      |           | RMIT RECO                                | 18D    |           |                        |       |       |                     |        | roun reppi    |        |               | 10 12 13 L | HANGE       | USTO                | 27                 | 0 12,00   |
|                    | Perr            | mit Id                 | Issue Dat       | e Tv    | /pe      | Descriptio     |          | Amount    | Insp Date                                |        | Comp      | Date Comp              |       | Co    | mments              |        | Date          |        | Id            | Type       | IS CO       |                     | Purpost/           | Result    |
| 1                  | 20150           |                        | 01-23-201       | -       |          | enant Fitout   |          | 65,000    |                                          |        |           |                        | BUILD |       | RIOR OFFIC          | ES.    | 04-29-20      | 20     | GM            | 04         |             |                     | Review             |           |
|                    |                 |                        | 20 201          |         | - I.     |                | 1        | 00,000    | 2. 2. 2. 2. 2. 2. 2. 2. 2. 2. 2. 2. 2. 2 |        |           |                        |       |       |                     |        | 07-07-20      | 22.2.2 | JR            | 01         | 02          |                     | Permit Cor         | npleted   |
| - 11               |                 |                        |                 |         |          |                |          |           |                                          |        |           |                        |       |       |                     |        | 01-13-20      |        | JR            | 03         | 03          |                     | Insp Comp          |           |
|                    |                 |                        |                 |         |          |                |          |           |                                          |        |           |                        |       |       |                     |        | 07-26-20      | 13     | JR            | 03         | 20          | Sale                | Review             |           |
|                    |                 |                        |                 |         |          |                |          |           |                                          |        |           |                        |       |       |                     |        |               | 19433  | 52352         | 2012       | 0.505       |                     |                    |           |
|                    |                 |                        |                 |         |          |                |          |           |                                          | 1      |           |                        |       |       |                     |        |               |        |               |            |             |                     |                    |           |
|                    |                 |                        |                 |         |          |                |          |           |                                          | -      | AND       | INE VALUA              | TION  | ECTIC | 54/                 |        |               |        |               |            |             |                     |                    |           |
| 3                  |                 |                        |                 |         | 1        |                |          |           |                                          | 1      |           |                        |       |       |                     | 4      |               |        | 1             |            |             | 1.12                |                    |           |
|                    | BU              | se Code                | Descr           | iption  | Zone     | LA La          | nd Type  | Land U    | nits Unit P                              | rice   | I. Factor | Site Index             | Cond. | Nbhd  | . Nhbd Adj          |        | Notes         |        | L             | Locatio    | n Adjustr   | e Adj               | Unit Pric          | Land Valu |
| 1                  | 1               | 332J                   | JOB SHO         | P(S)    | В        | 4 H            | vannis   | 0.480     | AC 330.00                                | 0.00   | 1.37373   | C                      | 1.00  | CI11  | 1.100               | 1      |               |        |               |            |             | 0                   | 498,663            | 239,4     |
|                    |                 |                        |                 | 1-1     |          |                |          |           |                                          |        |           |                        |       |       |                     |        |               |        |               |            |             |                     |                    | ,         |
|                    |                 |                        |                 |         | 1        |                |          |           |                                          |        |           |                        |       |       |                     |        |               |        |               |            |             |                     |                    |           |
|                    |                 |                        |                 |         | 1        |                |          |           |                                          |        |           |                        |       |       |                     |        |               |        |               |            |             |                     |                    |           |
|                    |                 |                        |                 |         | 1        |                |          |           |                                          |        |           |                        |       |       | 1                   | 1      |               |        |               |            |             |                     |                    |           |
|                    |                 |                        |                 |         | 1        |                |          |           |                                          |        |           |                        |       |       |                     |        |               |        |               |            |             |                     |                    |           |
|                    |                 |                        |                 |         |          |                |          |           |                                          |        |           |                        |       |       | 1                   | 1      |               |        |               |            |             |                     |                    |           |
| 3                  | 1               | 1                      |                 | -       | otal Ca  | rd Land Uni    | IS (     | 0.48 AC   | Pa                                       | cel To | tal and   | Area: 0.48             | 0     |       | <u> </u>            | 4      |               |        | 21            |            |             | Total               | and Value          | 239,4     |
| 114                |                 |                        |                 | 1       |          |                | 13       | 0.40 AC   | r a                                      | CGI IU |           | Alea. 0.40             |       |       |                     |        |               |        |               |            |             | I UILI LI           | and value          | 209,4     |