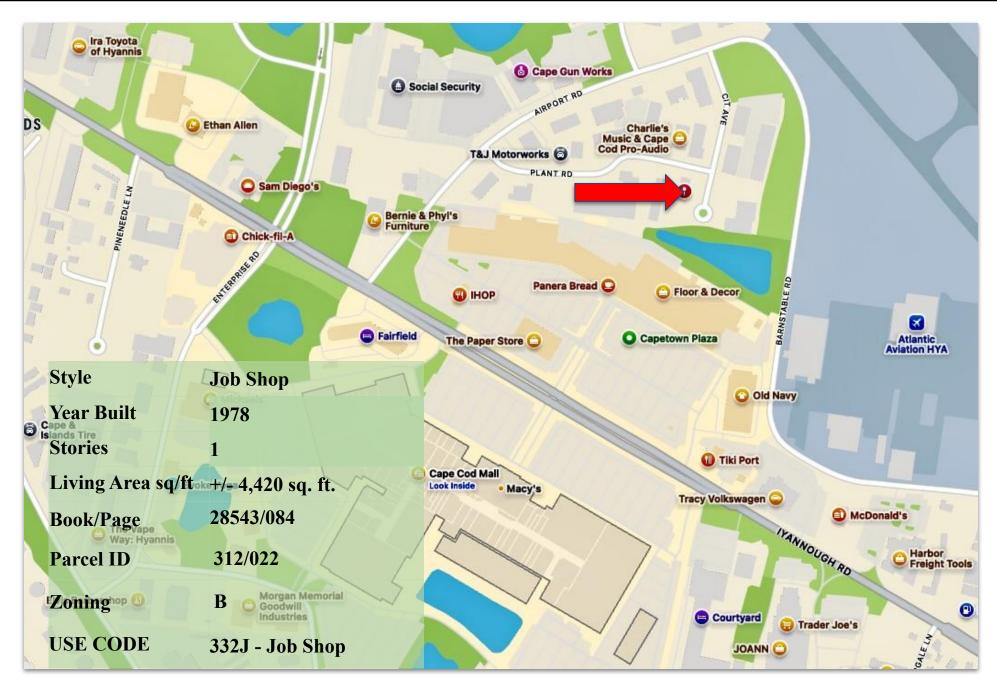

## **PROPERTY LOCATION**

Commercial Realty Advisors

222 West Main St. Hyannis, MA 508-862-9000 | comrealty.net

### PROPERTY MAP

Commercial Realty Advisors 222 West Main St. Hyannis, MA 508-862-9000 | comrealty.net