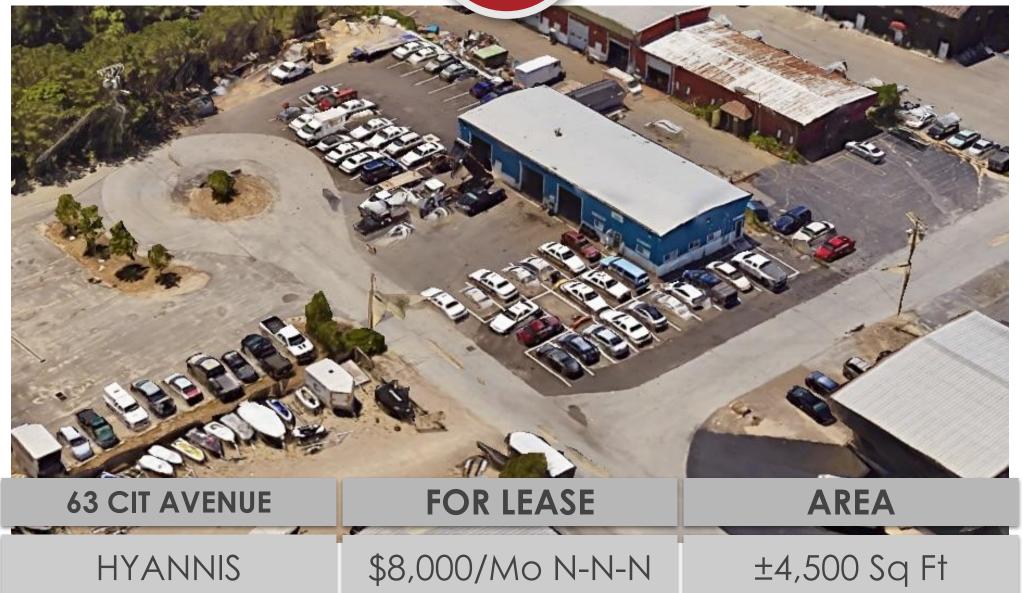

Automotive Use/Commercial Space For Lease Hyannis, Cape Cod, MA

### 63 Cit Avenue, Hyannis, MA

|                    | Prope<br>Vision | erty Locati<br>n ID 26 | on 63 (<br>5103 | CIT AVE | NUE      | Account #      | 23112    | 7         | Map ID                                   | 312/   |           | B <mark>ldg #</mark> 1 |       |       | Bldg Nar<br>Sec # 1 |        | Ca            | urd #  | 1 Of          | 1          |             | e Use 3<br>t Date 1 | 332J<br>12/21/2024 | 9:35:48 A |
|--------------------|-----------------|------------------------|-----------------|---------|----------|----------------|----------|-----------|------------------------------------------|--------|-----------|------------------------|-------|-------|---------------------|--------|---------------|--------|---------------|------------|-------------|---------------------|--------------------|-----------|
| vle                |                 | CUF                    | RENT O          | WNER    |          | 7              | OPO      | UT        | ILITIES                                  | STRI   | r/ROA     | D LOC                  | ATION |       | _                   |        | URRENT A      | _      |               |            |             |                     |                    |           |
| ,                  | 63 CI           | TLLC                   |                 |         |          |                | 1999 - C |           | 11 A A A A A A A A A A A A A A A A A A   | 2      |           |                        |       | -     | Description         |        | Code          | App    | raised        |            | Assesse     |                     | 8                  | 01        |
| - 11               |                 |                        |                 |         |          |                |          |           |                                          | -      |           | 4                      |       |       | MMERC.              |        | 332J<br>332J  |        | 403,10 239,40 |            |             | ,100                | -                  |           |
| ar 🛛               | 63.00           | TAVENU                 | E               |         |          | 200            |          | 5         | UPPLEMEN                                 | TAL D  | DATA      |                        |       | -~~   |                     |        | 0020          |        | 205,40        | ~          | 203         | ,400                |                    | 2025      |
| - 11               | 00 01           | AVENU                  |                 |         |          | Alt Prcl       |          |           |                                          | Pla    | an Ref.   | 271/33                 |       |       |                     |        |               |        |               |            |             |                     | BARNSI             | ABLE, MA  |
|                    |                 |                        |                 |         |          | Split Zo       |          |           |                                          |        | Ind Ct#   |                        |       |       |                     |        |               |        |               |            |             |                     |                    |           |
| rid                | HYAN            | INIS                   | MA              | 02      | 2601     | BID Pa         |          |           |                                          |        | SR        |                        |       |       |                     |        |               |        |               |            |             |                     |                    |           |
|                    |                 |                        | 5-62-5          | 10.0    |          | ResExp         |          | T 10      |                                          |        | e Estate  |                        |       |       |                     |        |               |        |               |            |             |                     | VIC                | ION       |
| - 11               |                 |                        |                 |         |          | #DL 1          | LO       | T 13      |                                          | PF     | STAT      | J                      |       |       |                     |        |               |        |               |            |             |                     | 10                 | ION       |
| in                 |                 |                        |                 |         |          | #DL 2          |          |           |                                          |        |           |                        |       |       |                     |        |               |        |               |            |             |                     |                    |           |
|                    |                 |                        |                 |         |          | GIS ID         | F_       | 985692_27 | 07555                                    | As     | soc Pid   | #                      |       | -     |                     | 121    | Total         |        | 642,50        | 0          | 642         | ,500                |                    |           |
|                    |                 | REC                    | ORD OF          | OWNE    | RSHIP    |                | BK-VO    | LPAGE     | SALE DATE                                | 0/0    | VA        | SALE PRIC              | CEIV  | C     |                     |        | PREVIC        | USA    |               |            | TS (HIST    |                     |                    |           |
| ok                 | 63.00           | TLLC                   |                 |         |          |                | 28543    | 1         | 12-02-2014                               | -      |           | 665,                   |       | Ve    | ar Code             | Ass    |               | /ear   | Code          |            | sessed      | Year                | Code               | Assessed  |
|                    |                 | VTLESS I               | LC              |         |          |                | 26309    | 0094      | 05-04-2012                               |        | l i l     | 450                    |       | 0 20  | 1.000               |        |               | 024    | 332J          |            | 391,800     | 2023                | 332J               | 391,80    |
| - 11               |                 |                        | EDMUN           |         | ORRAI    | NEMT           | 20906    | 0287      | 04-12-2006                               |        | i         | 100                    |       | A     | 332J                |        | 239,400       | 021    | 332J          |            | 239,400     | 2020                | 332J               | 239,40    |
| ·ce                | SCHM            | MEGNER                 | EDMUN           | DE      |          | 101110-00-00-0 | 2674     |           | 03-15-1978                               |        | 2322      |                        | 0     | 22    | S155333             |        | 0.000.000.000 |        | 1000          |            |             |                     | 0.000              | 1000      |
|                    |                 |                        | 38              |         |          |                |          |           |                                          |        | 1 1       |                        |       |       |                     |        |               |        |               | I          |             |                     | I I                |           |
|                    |                 |                        |                 |         |          |                |          |           |                                          |        |           |                        |       |       | Tota                |        | 642,500       |        | Total         | -          | 631,200     |                     | Total              | 631,20    |
| nir                |                 |                        |                 | EXE     | MPTIC    | NS             | -        | 6 G       | 20                                       | 0      | 01        | HER ASSES              | SME   | TS    | TOLA                | u      | This signatur | e ackr |               |            |             |                     | 2/25/27            | 031,20    |
| 111 <mark> </mark> | Year            | r Code                 | 2               |         | scriptio |                | 1 /      | Amount    | Code                                     | Descr  | ription   | Number                 |       | mount | Com                 | im Int | The agnatu    | o acan | lowiedges     | a violt    | by a bala c | POINDEREDE          | U Accessu          |           |
| 3                  | 1000            | 0000                   |                 |         | compute  |                | 10       | and and   | 0000                                     |        | puon      |                        | -     |       |                     |        | 1             |        |               |            |             |                     |                    |           |
| - 11               |                 |                        |                 |         |          |                |          |           |                                          |        |           |                        |       |       |                     |        |               |        | 4000          | AIGE       | VALUE       | -                   | ABV                |           |
| E (                |                 |                        |                 |         |          |                |          |           |                                          |        |           |                        |       |       |                     |        |               |        |               |            | VALUE       | SUMM                | IANT               |           |
| 1                  |                 |                        | 2               |         |          | To             | al       | 0.0       | 0                                        |        |           | _                      |       |       |                     |        | Appraised     | Bldg.  | Value (C      | (bra       |             |                     |                    | 394,5     |
|                    |                 |                        |                 |         |          | 10             |          |           | EIGHBORH                                 | OOD    |           | -                      | _     |       |                     |        | Appraised     | xf (B) | Value (F      | Bilda)     |             |                     |                    |           |
|                    |                 | Nbho                   | 1               | 1       | Nbh      | d Name         | 100      |           |                                          |        | Tra       | cing                   | 1     |       | Batch               |        |               |        | 1 20          |            |             |                     |                    |           |
|                    |                 | CI11                   |                 |         |          |                |          | 1         |                                          |        |           |                        |       |       | HYAN                |        | Appraised     | OD (B  | ) value (     | Bldg)      |             |                     |                    | 8,6       |
|                    |                 | 0111                   |                 |         |          |                |          | N         | OTES                                     |        |           |                        |       |       | maa                 |        | Appraised     | and    | Value (Bl     | ldg)       |             |                     |                    | 239,40    |
|                    | TOM             | ALT AVIS               | 000.05          |         |          |                |          | N         | DIES                                     |        |           |                        |       |       |                     |        | Special Lar   | d Val  |               |            |             |                     |                    |           |
|                    |                 | VN TAXI 3              |                 |         |          |                |          |           |                                          |        |           |                        |       |       |                     |        | 1.0.0.000     |        |               |            |             |                     |                    | 0.05255   |
|                    | -CAP            | E COD B                | OAT WO          | RKS 1,0 | 000 SF   |                |          |           |                                          |        |           |                        |       |       |                     |        | Total Appra   | used   | Parcel Va     | alue       |             |                     |                    | 642,50    |
| - 11               |                 |                        |                 |         |          |                |          |           |                                          |        |           |                        |       |       |                     |        | Valuation M   | lethoo | d             |            |             |                     |                    |           |
| - 11               |                 |                        |                 |         |          |                |          |           |                                          |        |           |                        |       |       |                     |        |               |        |               |            |             |                     |                    |           |
|                    |                 |                        |                 |         |          |                |          |           |                                          |        |           |                        |       |       |                     |        |               |        |               |            |             |                     |                    |           |
| - 11               |                 |                        |                 |         |          |                |          |           |                                          |        |           |                        |       |       |                     |        |               |        |               |            |             |                     |                    |           |
| - 11               |                 |                        |                 |         |          |                |          |           |                                          |        |           |                        |       |       |                     |        | Total Appr    | aised  | Parcel V      | /alue      |             |                     |                    | 642.50    |
|                    |                 |                        |                 |         |          |                | BII      |           | RMIT RECO                                | 18D    |           |                        |       |       |                     |        | roun reppi    |        |               | 10 12 13 L | HANGE       | USTO                | 27                 | 0 12,00   |
|                    | Perr            | mit Id                 | Issue Dat       | e Tv    | /pe      | Descriptio     |          | Amount    | Insp Date                                |        | Comp      | Date Comp              |       | Co    | mments              |        | Date          |        | Id            | Type       | IS CO       |                     | Purpost/           | Result    |
| 1                  | 20150           |                        | 01-23-201       | -       |          | enant Fitout   |          | 65,000    |                                          |        |           |                        | BUILD |       | RIOR OFFIC          | ES.    | 04-29-20      | 20     | GM            | 04         |             |                     | Review             |           |
|                    |                 |                        | 20 201          |         | - I.     |                | 1        | 00,000    | 2. 2. 2. 2. 2. 2. 2. 2. 2. 2. 2. 2. 2. 2 |        |           |                        |       |       |                     |        | 07-07-20      | 22.2.2 | JR            | 01         | 02          |                     | Permit Cor         | npleted   |
| - 11               |                 |                        |                 |         |          |                |          |           |                                          |        |           |                        |       |       |                     |        | 01-13-20      |        | JR            | 03         | 03          |                     | Insp Comp          |           |
|                    |                 |                        |                 |         |          |                |          |           |                                          |        |           |                        |       |       |                     |        | 07-26-20      | 13     | JR            | 03         | 20          | Sale                | Review             |           |
|                    |                 |                        |                 |         |          |                |          |           |                                          |        |           |                        |       |       |                     |        |               | 19433  | 52352         | 2012       | 0.505       |                     |                    |           |
|                    |                 |                        |                 |         |          |                |          |           |                                          | 1      |           |                        |       |       |                     |        |               |        |               |            |             |                     |                    |           |
|                    |                 |                        |                 |         |          |                |          |           |                                          | -      | AND       | INE VALUA              | TION  | ECTIC | 54/                 |        |               |        |               |            |             |                     |                    |           |
| 3                  |                 |                        |                 |         | 1        |                |          |           |                                          | 1      |           |                        |       |       |                     | 4      |               |        | 1             |            |             | 1.12                |                    |           |
|                    | BU              | se Code                | Descr           | iption  | Zone     | LA La          | nd Type  | Land U    | nits Unit P                              | rice   | I. Factor | Site Index             | Cond. | Nbhd  | . Nhbd Adj          |        | Notes         |        | L             | Locatio    | n Adjustr   | e Adj               | Unit Pric          | Land Valu |
| 1                  | 1               | 332J                   | JOB SHO         | P(S)    | В        | 4 H            | vannis   | 0.480     | AC 330.00                                | 0.00   | 1.37373   | C                      | 1.00  | CI11  | 1.100               | 1      |               |        |               |            |             | 0                   | 498,663            | 239,4     |
|                    |                 |                        |                 | 1-1     |          |                |          |           |                                          |        |           |                        |       |       |                     |        |               |        |               |            |             |                     |                    | ,         |
|                    |                 |                        |                 |         | 1        |                |          |           |                                          |        |           |                        |       |       |                     |        |               |        |               |            |             |                     |                    |           |
|                    |                 |                        |                 |         | 1        |                |          |           |                                          |        |           |                        |       |       |                     |        |               |        |               |            |             |                     |                    |           |
|                    |                 |                        |                 |         | 1        |                |          |           |                                          |        |           |                        |       |       | 1                   | 1      |               |        |               |            |             |                     |                    |           |
|                    |                 |                        |                 |         | 1        |                |          |           |                                          |        |           |                        |       |       |                     |        |               |        |               |            |             |                     |                    |           |
|                    |                 |                        |                 |         |          |                |          |           |                                          |        |           |                        |       |       | 1                   | 1      |               |        |               |            |             |                     |                    |           |
| 3                  | 1               | 1                      |                 | -       | otal Ca  | rd Land Uni    | IS (     | 0.48 AC   | Pa                                       | cel To | tal and   | Area: 0.48             | 0     |       | <u> </u>            | 4      |               |        | 21            |            |             | Total               | and Value          | 239,4     |
| 114                |                 |                        |                 | 1       |          |                | 13       | 0.40 AC   | r a                                      | CGI IU |           | Alea. 0.40             |       |       |                     |        |               |        |               |            |             | I UILI LI           | and value          | 209,4     |