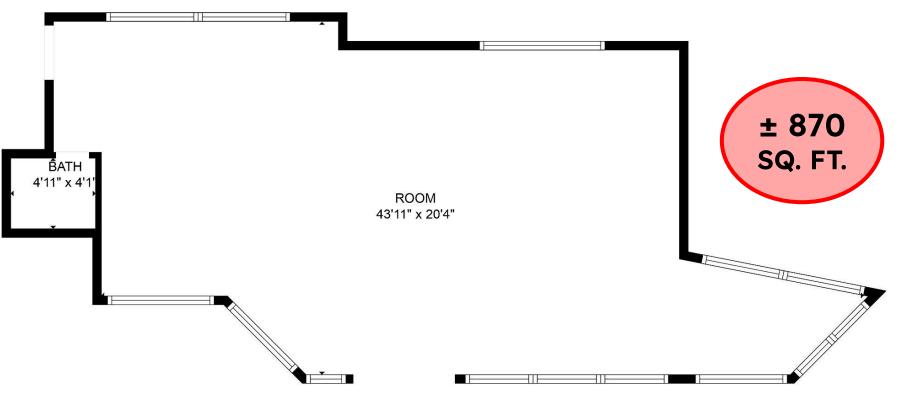

## PROPERTY LOCATION

Commercial Realty Advisors

222 West Main St. Hyannis, MA 508-862-9000 | comrealty.net

Located in the heart of Hyannis, 606 Main Street Unit C2 offers an excellent opportunity for retail or office users seeking a strategic and vibrant location for their business. Situated on Main Street, the property benefits from high visibility and foot traffic, essential for retail establishments and professional offices alike. The area is a bustling commercial hub, attracting both locals and tourists, which can significantly enhance customer engagement and business growth. The unit's layout is adaptable, catering to a variety of business needs. Whether you're establishing a boutique retail store, a cozy café, or a professional office, the space can be customized to reflect your brand's identity and operational requirements.