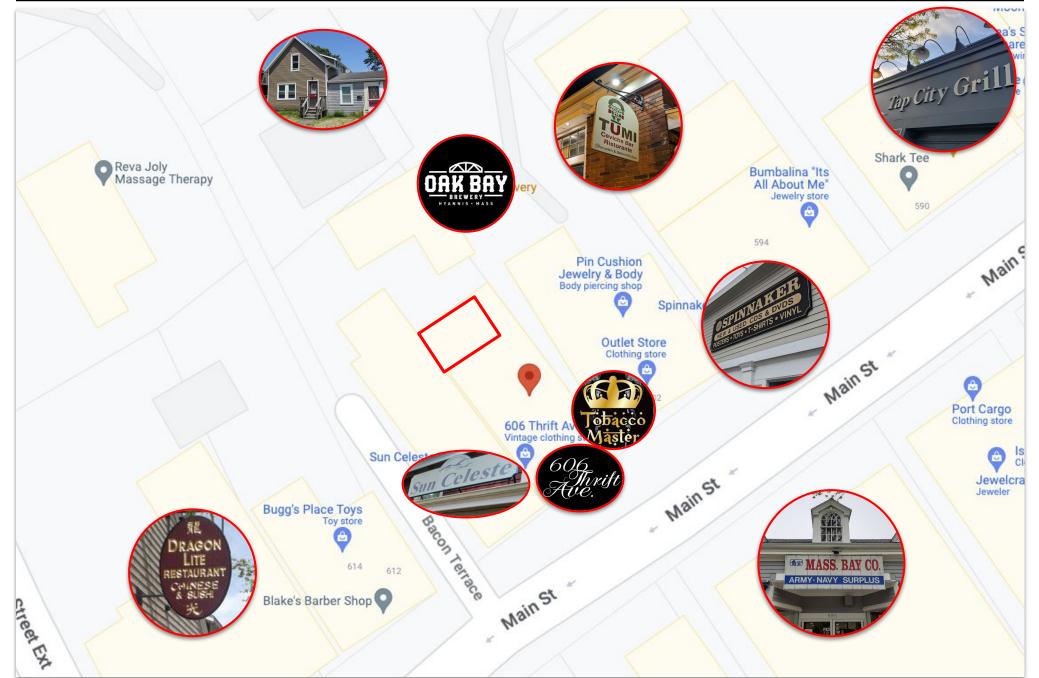

## PROPERTY LOCATION

Commercial Realty Advisors

222 West Main St. Hyannis, MA 508-862-9000 | comrealty.net

Located in the heart of Hyannis, 606 Main Street Unit C2 offers an excellent opportunity for retail or office users seeking a strategic and vibrant location for their business. Situated on Main Street, the property benefits from high visibility and foot traffic, essential for retail establishments and professional offices alike. The area is a bustling commercial hub, attracting both locals and tourists, which can significantly enhance customer engagement and business growth. The unit's layout is adaptable, catering to a variety of business needs. Whether you're establishing a boutique retail store, a cozy café, or a professional office, the space can be customized to reflect your brand's identity and operational requirements.

Hyannis is known for its vibrant community and rich cultural scene. Being part of this dynamic environment offers networking opportunities and access to local events that can further promote your business. Additionally, the proximity to other businesses and amenities ensures convenience for both staff and clients.