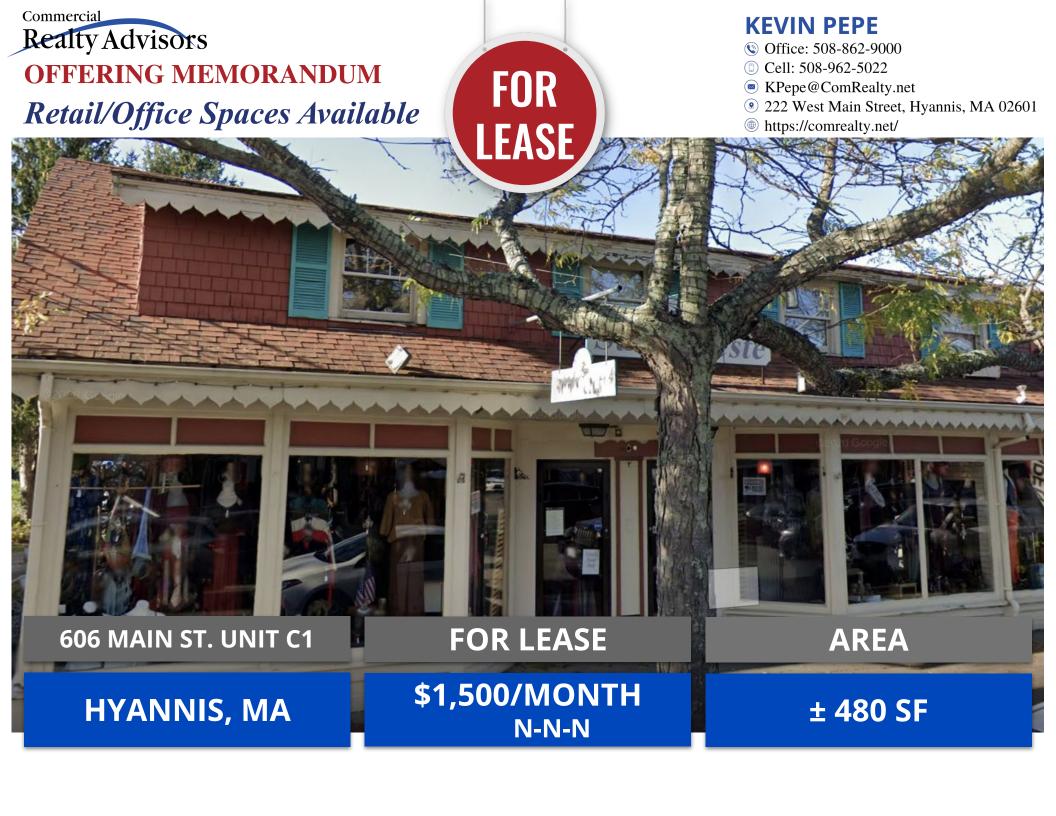

Prime Main Street location! **Units C1 (480± SF)** and **C2 (706± SF)** are available separately or together for a total of **1,186± SF**. These versatile spaces offer excellent visibility, high foot traffic, and flexible layouts ideal for retail shops, cafés, or professional offices. Customize to suit your brand and enjoy being part of Hyannis' vibrant, year-round commercial hub.

Surrounded by popular businesses, dining, and entertainment, this is a premier opportunity to grow your business in downtown Hyannis.

Lease one or both units — unlock the full potential of Main Street!