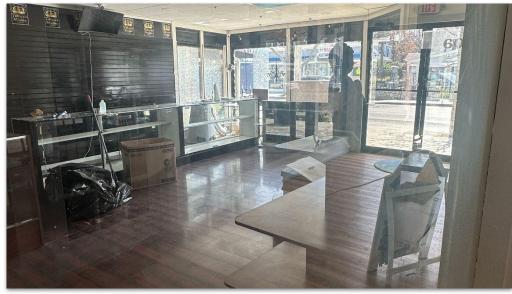

Prime Main Street location! **Units C1 (480± SF)** and **C2 (706± SF)** are available separately or together for a total of **1,186± SF**. These versatile spaces offer excellent visibility, high foot traffic, and flexible layouts ideal for retail shops, cafés, or professional offices. Customize to suit your brand and enjoy being part of Hyannis' vibrant, year-round commercial hub.

Surrounded by popular businesses, dining, and entertainment, this is a premier opportunity to grow your business in downtown Hyannis.

Lease one or both units — unlock the full potential of Main Street!