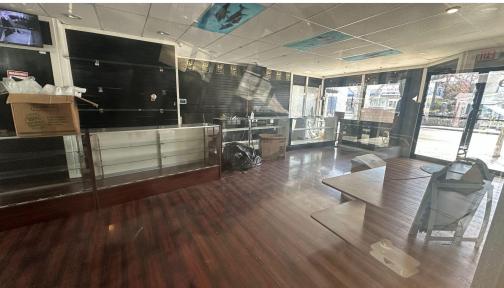

Prime Main Street location! **Units C1 (480± SF)** and **C2 (706± SF)** are available separately or together for a total of **1,186± SF**. These versatile spaces offer excellent visibility, high foot traffic, and flexible layouts ideal for retail shops, cafés, or professional offices. Customize to suit your brand and enjoy being part of Hyannis' vibrant, year-round commercial hub.

Surrounded by popular businesses, dining, and entertainment, this is a premier opportunity to grow your business in downtown Hyannis.

Lease one or both units — unlock the full potential of Main Street!