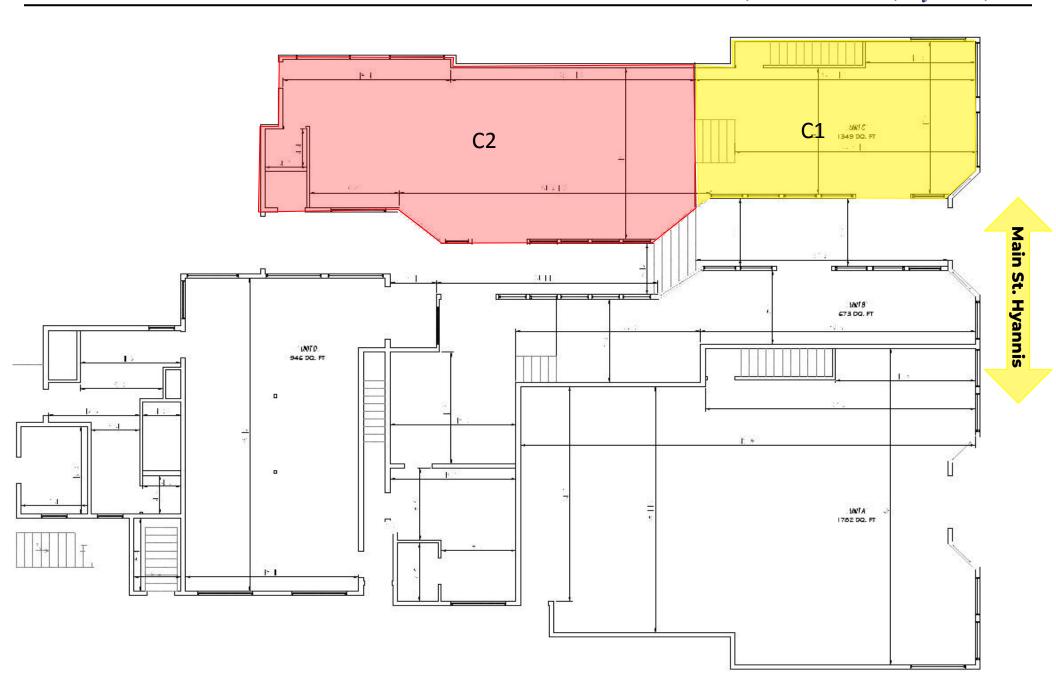

Prime Main Street location! **Units C1 (480± SF)** and **C2 (706± SF)** are available separately or together for a total of **1,186± SF**. These versatile spaces offer excellent visibility, high foot traffic, and flexible layouts ideal for retail shops, cafés, or professional offices. Customize to suit your brand and enjoy being part of Hyannis' vibrant, year-round commercial hub.