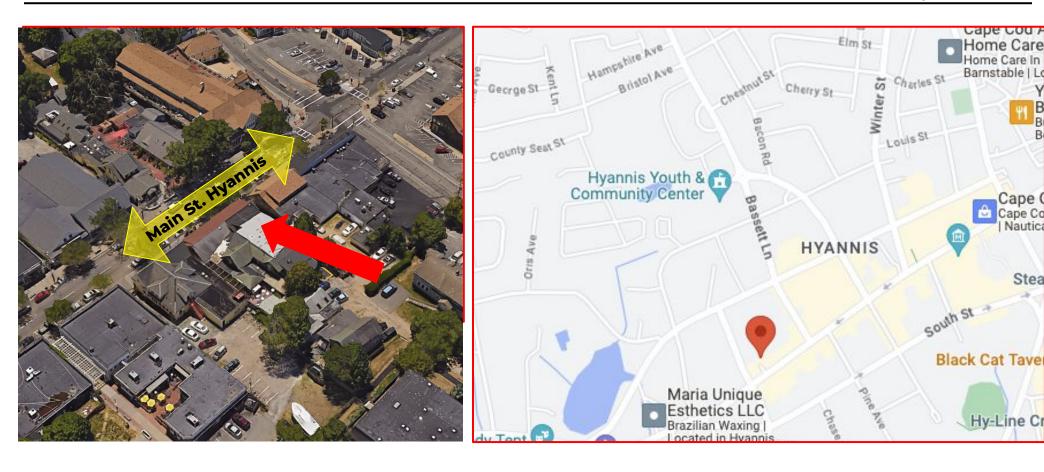

Prime Main Street location! **Units C1 (480± SF)** and **C2 (706± SF)** are available separately or together for a total of **1,186± SF**. These versatile spaces offer excellent visibility, high foot traffic, and flexible layouts ideal for retail shops, cafés, or professional offices. Customize to suit your brand and enjoy being part of Hyannis' vibrant, year-round commercial hub.