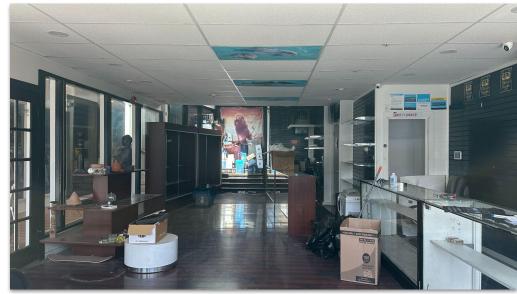

Prime Main Street location! **Units C1 (480± SF)** and **C2 (706± SF)** are available separately or together for a total of **1,186± SF**. These versatile spaces offer excellent visibility, high foot traffic, and flexible layouts ideal for retail shops, cafés, or professional offices. Customize to suit your brand and enjoy being part of Hyannis' vibrant, year-round commercial hub.

Surrounded by popular businesses, dining, and entertainment, this is a premier opportunity to grow your business in downtown Hyannis.

Lease one or both units — unlock the full potential of Main Street!