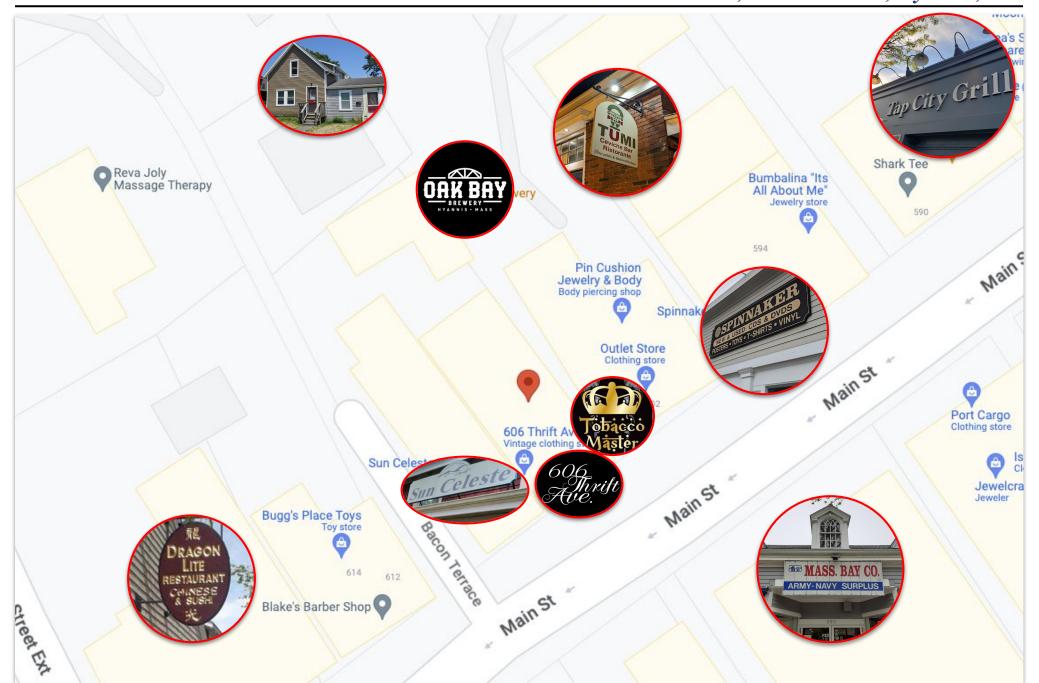

Surrounded by popular businesses, dining, and entertainment, this is a premier opportunity to grow your business in downtown Hyannis.

Lease one or both units — unlock the full potential of Main Street!