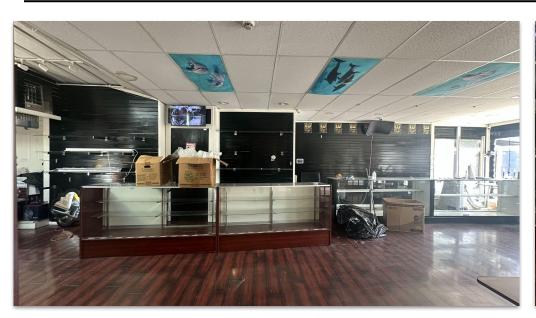

Prime Main Street location! **Units C1 (480± SF)** and **C2 (706± SF)** are available separately or together for a total of **1,186± SF**. These versatile spaces offer excellent visibility, high foot traffic, and flexible layouts ideal for retail shops, cafés, or professional offices. Customize to suit your brand and enjoy being part of Hyannis' vibrant, year-round commercial hub.