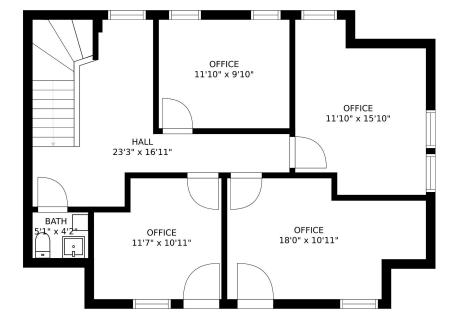

**FOR** 

23 West Bay Rd Unit F

**FOR LEASE** 

**AREA** 

Osterville

\$2,000/MO NNN

±850 Sq. Ft.

Looking for a professional office space in a desirable Cape Cod location? This ±850 Sq. Ft. office suite at 23F West Bay Rd offers a versatile layout with two rooms on the first floor and four private offices, a common area, and a bathroom on the second floor. Zoned BA, it is ideal for businesses seeking a quiet yet centrally located workspace.

# **Second Floor**