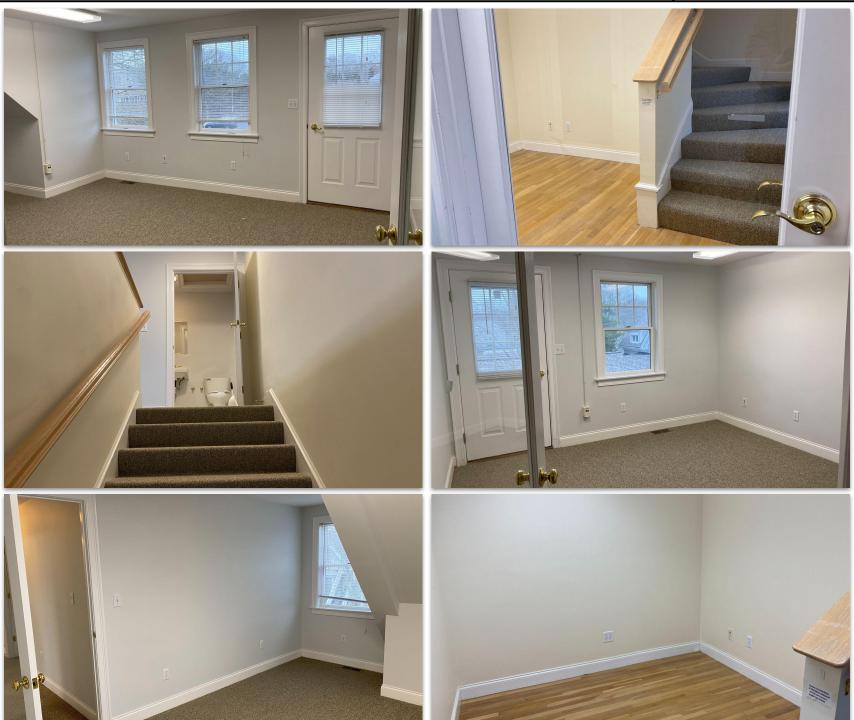

**FOR** 

23 West Bay Rd Unit F

**FOR LEASE** 

**AREA** 

Osterville

\$2,000/MO NNN

±850 Sq. Ft.

Looking for a professional office space in a desirable Cape Cod location? This ±850 Sq. Ft. office suite at 23F West Bay Rd offers a versatile layout with two rooms on the first floor and four private offices, a common area, and a bathroom on the second floor. Zoned BA, it is ideal for businesses seeking a quiet yet centrally located workspace.

The layout offers a balanced mix of private workspaces and shared areas, making it ideal for a professional office setting such as a law firm, consulting agency, or small business headquarters. The offices feature natural light from multiple windows, creating a bright and inviting work environment.