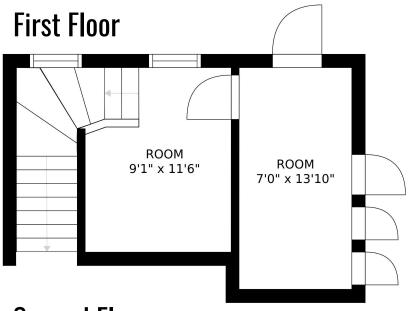

**FOR** 

23 West Bay Rd Unit F

**FOR LEASE** 

**AREA** 

Osterville

\$2,000/MO NNN

±850 Sq. Ft.

Looking for a professional office space in a desirable Cape Cod location? This ±850 Sq. Ft. office suite at 23F West Bay Rd offers a versatile layout with two rooms on the first floor and four private offices, a common area, and a bathroom on the second floor. Zoned BA, it is ideal for businesses seeking a quiet yet centrally located workspace.

The layout offers a balanced mix of private workspaces and shared areas, making it ideal for a professional office setting such as a law firm, consulting agency, or small business headquarters. The offices feature natural light from multiple windows, creating a bright and inviting work environment.