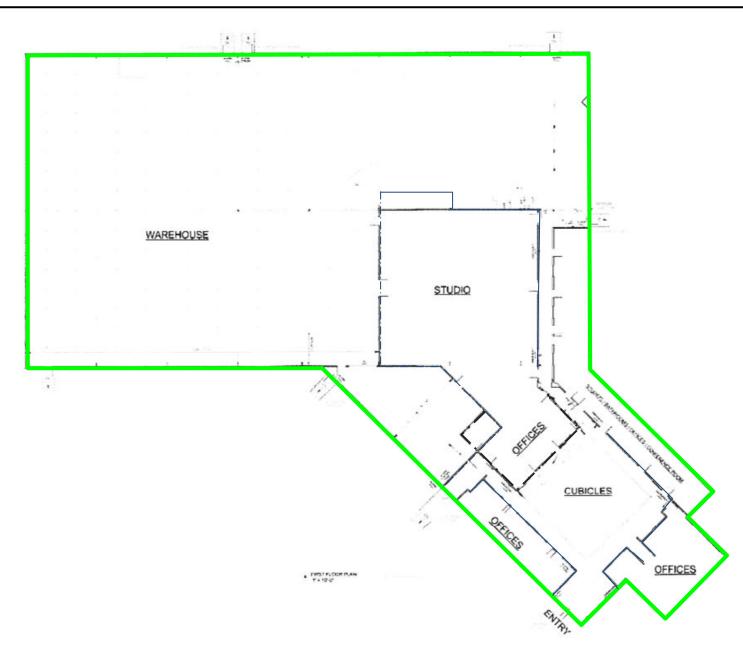

**AREA** 

**DENNIS PORT** 

\$3,250,000

±29,374 Sq Ft 2.53 Acres (two lots)

Realty Advisors

222 West Main St. Hyannis, MA 508-862-9000 | comrealty.net

| Parcel ID                  | 70-22-0            | 70-23-0         |
|----------------------------|--------------------|-----------------|
| Address                    | 17 Shad Hole Rd    | 8 Lone Tree Rd  |
| Year Built                 | 1972               | N/A             |
| Size                       | ±92,987 Sq. Ft.    | ±17,424 Sq. Ft. |
| Acreage                    | 2.13 AC            | 0.4 AC          |
| Stories                    | 1                  | N/A             |
| Style                      | Office/Warehouse   | Land            |
| Book/Page                  | 25614-150          | 25614-150       |
| Zoning                     | GC-2 & Residential | GC-2            |
| Land Assessment            | \$140,900          | \$37,000        |
| <b>Building Assessment</b> | \$1,340,800        | 0               |
| Detached Assessment        | \$7,000            | 0               |
| <b>Total Assessment</b>    | \$1,488,700        | \$37,000        |

#### **Features**

- Located within the AE flood zone
- 3 phase power
- Large parking area
- Multiple loading docks
- Rooftop solar array with lease in place
- ± 22,000 sq. ft of high ceiling warehouse space
- ± 7,300 sq. ft. of professional office space with a mix of private offices, open work space, custom build sound and film studios, restrooms, conference room, and lobby/reception area.
- Access from both Shad Hole Road & Lone Tree Road
- Proximate to Exit 78 on Route 6 (Mid Cape Highway) and all Mid Cape Points