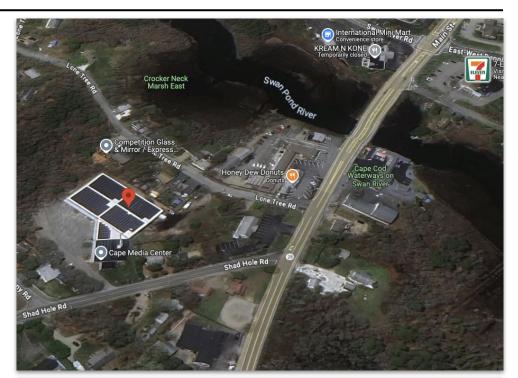

#### **Features**

- Located within the AE flood zone
- 3 phase power
- Large parking area
- Multiple loading docks
- Rooftop solar array with lease in place
- ± 22,000 sq. ft of high ceiling warehouse space
- ± 7,300 sq. ft. of professional office space with a mix of private offices, open work space, custom build sound and film studios, restrooms, conference room, and lobby/reception area.
- Access from both Shad Hole Road & Lone Tree Road
- Proximate to Exit 78 on Route 6 (Mid Cape Highway) and all Mid Cape Points