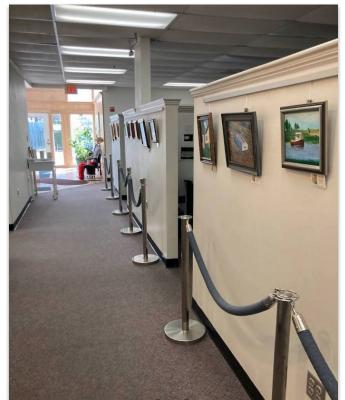

#### **Features**

- Located within the AE flood zone
- 3 phase power
- Large parking area
- Multiple loading docks
- Rooftop solar array with lease in place
- ± 22,000 sq. ft of high ceiling warehouse space
- ± 7,300 sq. ft. of professional office space with a mix of private offices, open work space, custom build sound and film studios, restrooms, conference room, and lobby/reception area.
- Access from both Shad Hole Road & Lone Tree Road
- Proximate to Exit 78 on Route 6 (Mid Cape Highway) and all Mid Cape Points