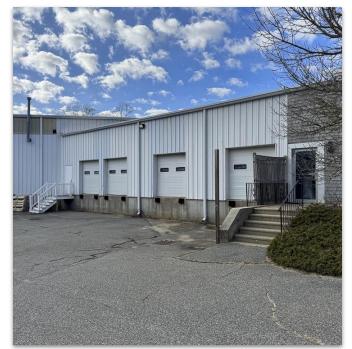

#### **Features**

- Located within the AE flood zone
- 3 phase power
- Large parking area
- Multiple loading docks
- Rooftop solar array with lease in place
- ± 22,000 sq. ft of high ceiling warehouse space
- ± 7,300 sq. ft. of professional office space with a mix of private offices, open work space, custom build sound and film studios, restrooms, conference room, and lobby/reception area.
- Access from both Shad Hole Road & Lone Tree Road
- Proximate to Exit 78 on Route 6 (Mid Cape Highway) and all Mid Cape Points