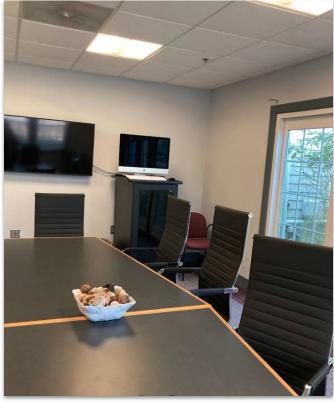

#### **Features**

- Located within the AE flood zone
- 3 phase power
- Large parking area
- Multiple loading docks
- Rooftop solar array with lease in place
- ± 22,000 sq. ft of high ceiling warehouse space
- ± 7,300 sq. ft. of professional office space with a mix of private offices, open work space, custom build sound and film studios, restrooms, conference room, and lobby/reception area.
- Access from both Shad Hole Road & Lone Tree Road
- Proximate to Exit 78 on Route 6 (Mid Cape Highway) and all Mid Cape Points