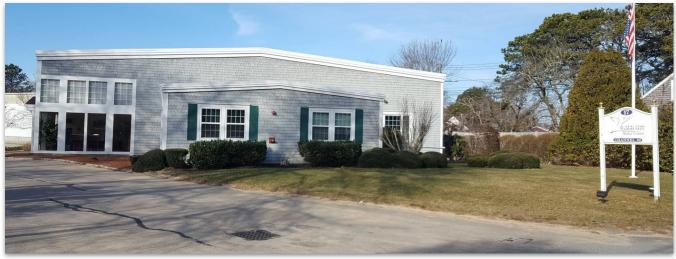

#### **Features**

- Located within the AE flood zone
- 3 phase power
- Large parking area
- Multiple loading docks
- Rooftop solar array with lease in place
- ± 22,000 sq. ft of high ceiling warehouse space
- ± 7,300 sq. ft. of professional office space with a mix of private offices, open work space, custom build sound and film studios, restrooms, conference room, and lobby/reception area.
- Access from both Shad Hole Road & Lone Tree Road
- Proximate to Exit 78 on Route 6 (Mid Cape Highway) and all Mid Cape Points