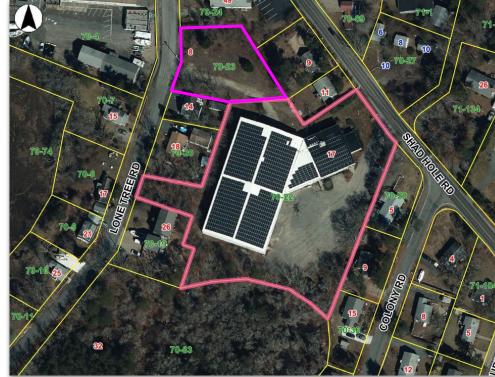

**AREA** 

**DENNIS PORT** 

\$3,250,000

±29,374 Sq Ft 2.53 Acres (two lots)

Realty Advisors

222 West Main St. Hyannis, MA 508-862-9000 | comrealty.net

| Parcel ID                  | 70-22-0            | 70-23-0         |
|----------------------------|--------------------|-----------------|
| Address                    | 17 Shad Hole Rd    | 8 Lone Tree Rd  |
| Year Built                 | 1972               | N/A             |
| Size                       | ±92,987 Sq. Ft.    | ±17,424 Sq. Ft. |
| Acreage                    | 2.13 AC            | 0.4 AC          |
| Stories                    | 1                  | N/A             |
| Style                      | Office/Warehouse   | Land            |
| Book/Page                  | 25614-150          | 25614-150       |
| Zoning                     | GC-2 & Residential | GC-2            |
| Land Assessment            | \$140,900          | \$37,000        |
| <b>Building Assessment</b> | \$1,340,800        | 0               |
| Detached Assessment        | \$7,000            | 0               |
| <b>Total Assessment</b>    | \$1,488,700        | \$37,000        |

#### **Features**

- Located within the AE flood zone
- 3 phase power
- Large parking area
- Multiple loading docks
- Rooftop solar array with lease in place
- ± 22,000 sq. ft of high ceiling warehouse space
- ± 7,300 sq. ft. of professional office space with a mix of private offices, open work space, custom build sound and film studios, restrooms, conference room, and lobby/reception area.
- Access from both Shad Hole Road & Lone Tree Road
- Proximate to Exit 78 on Route 6 (Mid Cape Highway) and all Mid Cape Points