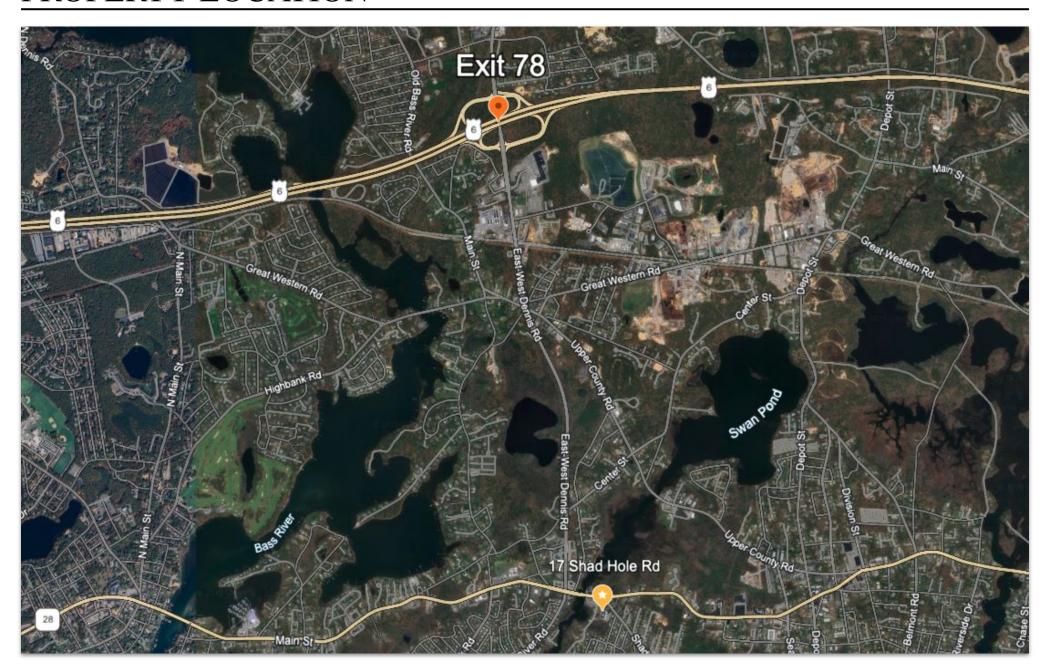

#### **Features**

- Located within the AE flood zone
- 3 phase power
- Large parking area
- Multiple loading docks
- Rooftop solar array with lease in place
- ± 22,000 sq. ft of high ceiling warehouse space
- ± 7,300 sq. ft. of professional office space with a mix of private offices, open work space, custom build sound and film studios, restrooms, conference room, and lobby/reception area.
- Access from both Shad Hole Road & Lone Tree Road
- Proximate to Exit 78 on Route 6 (Mid Cape Highway) and all Mid Cape Points