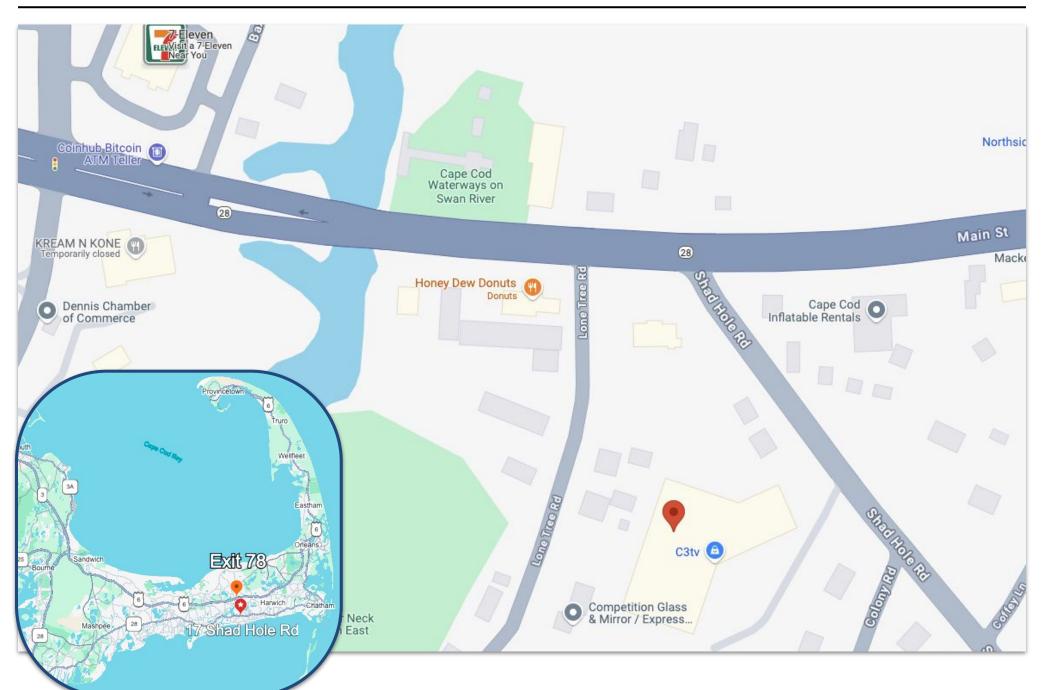

#### **BRAD KUHRTZ**

- **⑤** 508-862-9000 Fax: 508-862-9200
- ① Cell: 508-360-4523
- BKuhrtz@ComRealty.net
- 222 West Main Street, Hyannis, MA
- ComRealty.net

17 Shad Hole Rd & 8 Lone Tree Road

**FOR SALE** 

#### **Features**

- Located within the AE flood zone
- 3 phase power
- Large parking area
- Multiple loading docks
- Rooftop solar array with lease in place
- ± 22,000 sq. ft of high ceiling warehouse space
- ± 7,300 sq. ft. of professional office space with a mix of private offices, open work space, custom build sound and film studios, restrooms, conference room, and lobby/reception area.
- Access from both Shad Hole Road & Lone Tree Road
- Proximate to Exit 78 on Route 6 (Mid Cape Highway) and all Mid Cape Points