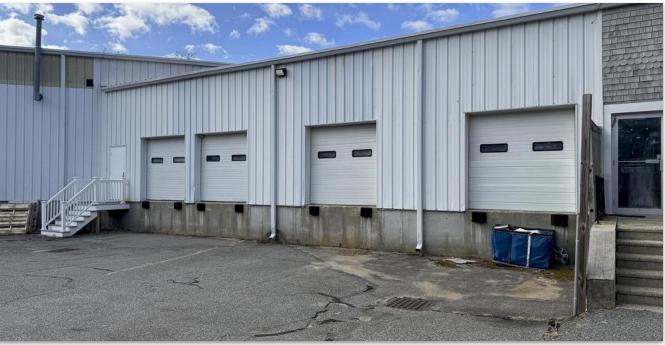

#### **Features**

- Located within the AE flood zone
- 3 phase power
- Large parking area
- Multiple loading docks
- Rooftop solar array with lease in place
- ± 22,000 sq. ft of high ceiling warehouse space
- ± 7,300 sq. ft. of professional office space with a mix of private offices, open work space, custom build sound and film studios, restrooms, conference room, and lobby/reception area.
- Access from both Shad Hole Road & Lone Tree Road
- Proximate to Exit 78 on Route 6 (Mid Cape Highway) and all Mid Cape Points