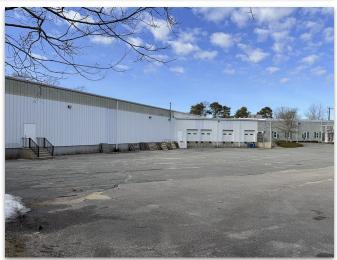

**AREA** 

**DENNIS PORT** 

\$3,250,000

±29,374 Sq Ft 2.53 Acres (two lots)

Realty Advisors

222 West Main St. Hyannis, MA 508-862-9000 | comrealty.net

| Parcel ID                  | 70-22-0            | 70-23-0         |
|----------------------------|--------------------|-----------------|
| Address                    | 17 Shad Hole Rd    | 8 Lone Tree Rd  |
| Year Built                 | 1972               | N/A             |
| Size                       | ±92,987 Sq. Ft.    | ±17,424 Sq. Ft. |
| Acreage                    | 2.13 AC            | 0.4 AC          |
| Stories                    | 1                  | N/A             |
| Style                      | Office/Warehouse   | Land            |
| Book/Page                  | 25614-150          | 25614-150       |
| Zoning                     | GC-2 & Residential | GC-2            |
| Land Assessment            | \$140,900          | \$37,000        |
| <b>Building Assessment</b> | \$1,340,800        | 0               |
| Detached Assessment        | \$7,000            | 0               |
| <b>Total Assessment</b>    | \$1,488,700        | \$37,000        |

#### **Features**

- Located within the AE flood zone
- 3 phase power
- Large parking area
- Multiple loading docks
- Rooftop solar array with lease in place
- ± 22,000 sq. ft of high ceiling warehouse space
- ± 7,300 sq. ft. of professional office space with a mix of private offices, open work space, custom build sound and film studios, restrooms, conference room, and lobby/reception area.
- Access from both Shad Hole Road & Lone Tree Road
- Proximate to Exit 78 on Route 6 (Mid Cape Highway) and all Mid Cape Points