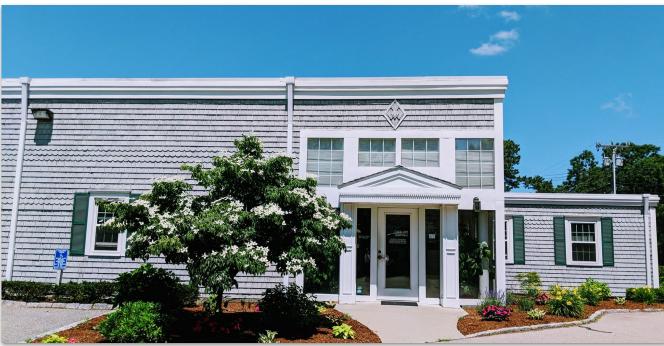

#### **Features**

- Located within the AE flood zone
- 3 phase power
- Large parking area
- Multiple loading docks
- Rooftop solar array with lease in place
- ± 22,000 sq. ft of high ceiling warehouse space
- ± 7,300 sq. ft. of professional office space with a mix of private offices, open work space, custom build sound and film studios, restrooms, conference room, and lobby/reception area.
- Access from both Shad Hole Road & Lone Tree Road
- Proximate to Exit 78 on Route 6 (Mid Cape Highway) and all Mid Cape Points