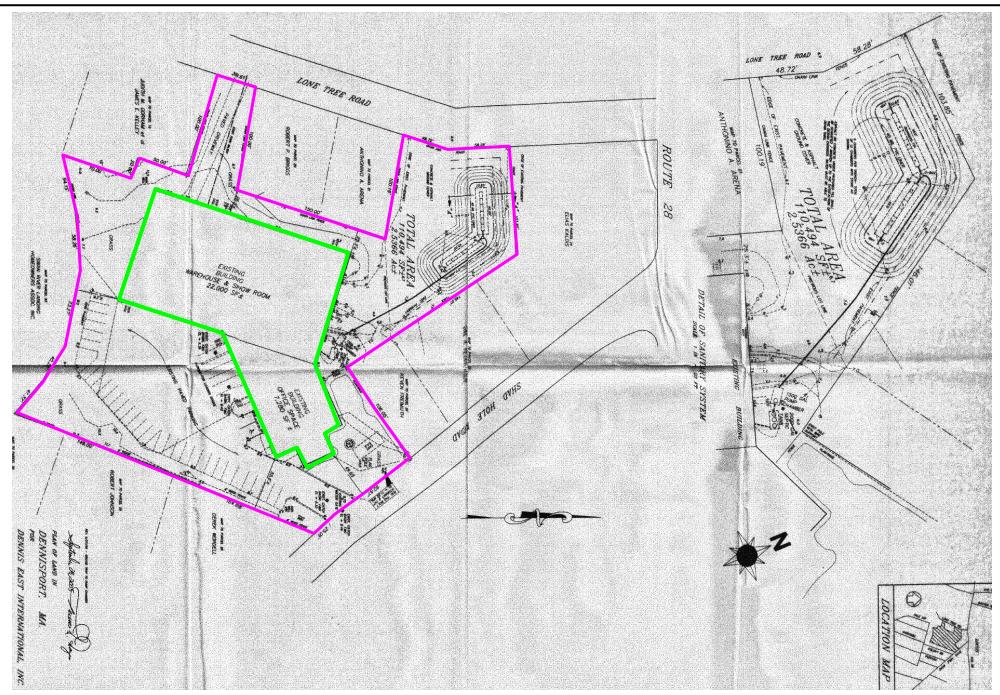

**AREA** 

**DENNIS PORT** 

\$3,250,000

±29,374 Sq Ft 2.53 Acres (two lots)

Realty Advisors

222 West Main St. Hyannis, MA 508-862-9000 | comrealty.net

| Parcel ID                  | 70-22-0            | 70-23-0         |
|----------------------------|--------------------|-----------------|
| Address                    | 17 Shad Hole Rd    | 8 Lone Tree Rd  |
| Year Built                 | 1972               | N/A             |
| Size                       | ±92,987 Sq. Ft.    | ±17,424 Sq. Ft. |
| Acreage                    | 2.13 AC            | 0.4 AC          |
| Stories                    | 1                  | N/A             |
| Style                      | Office/Warehouse   | Land            |
| Book/Page                  | 25614-150          | 25614-150       |
| Zoning                     | GC-2 & Residential | GC-2            |
| Land Assessment            | \$140,900          | \$37,000        |
| <b>Building Assessment</b> | \$1,340,800        | 0               |
| Detached Assessment        | \$7,000            | 0               |
| <b>Total Assessment</b>    | \$1,488,700        | \$37,000        |