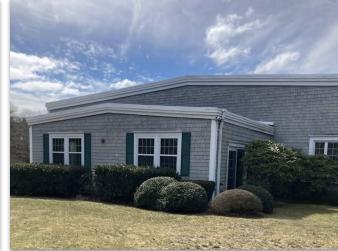

**AREA** 

**DENNIS PORT** 

\$3,250,000

±29,374 Sq Ft 2.53 Acres (two lots)

Realty Advisors

222 West Main St. Hyannis, MA 508-862-9000 | comrealty.net

| Parcel ID                  | 70-22-0            | 70-23-0         |
|----------------------------|--------------------|-----------------|
| Address                    | 17 Shad Hole Rd    | 8 Lone Tree Rd  |
| Year Built                 | 1972               | N/A             |
| Size                       | ±92,987 Sq. Ft.    | ±17,424 Sq. Ft. |
| Acreage                    | 2.13 AC            | 0.4 AC          |
| Stories                    | 1                  | N/A             |
| Style                      | Office/Warehouse   | Land            |
| Book/Page                  | 25614-150          | 25614-150       |
| Zoning                     | GC-2 & Residential | GC-2            |
| Land Assessment            | \$140,900          | \$37,000        |
| <b>Building Assessment</b> | \$1,340,800        | 0               |
| Detached Assessment        | \$7,000            | 0               |
| <b>Total Assessment</b>    | \$1,488,700        | \$37,000        |

#### **Features**

- Located within the AE flood zone
- 3 phase power
- Large parking area
- Multiple loading docks
- Rooftop solar array with lease in place
- ± 22,000 sq. ft of high ceiling warehouse space
- ± 7,300 sq. ft. of professional office space with a mix of private offices, open work space, custom build sound and film studios, restrooms, conference room, and lobby/reception area.
- Access from both Shad Hole Road & Lone Tree Road
- Proximate to Exit 78 on Route 6 (Mid Cape Highway) and all Mid Cape Points