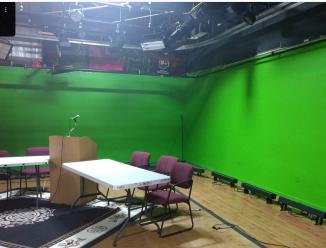

#### **Features**

- Located within the AE flood zone
- 3 phase power
- Large parking area
- Multiple loading docks
- Rooftop solar array with lease in place
- ± 22,000 sq. ft of high ceiling warehouse space
- ± 7,300 sq. ft. of professional office space with a mix of private offices, open work space, custom build sound and film studios, restrooms, conference room, and lobby/reception area.
- Access from both Shad Hole Road & Lone Tree Road
- Proximate to Exit 78 on Route 6 (Mid Cape Highway) and all Mid Cape Points