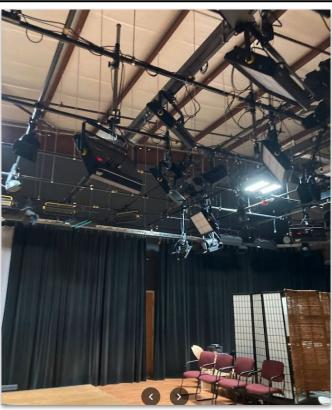

#### **Features**

- Located within the AE flood zone
- 3 phase power
- Large parking area
- Multiple loading docks
- Rooftop solar array with lease in place
- ± 22,000 sq. ft of high ceiling warehouse space
- ± 7,300 sq. ft. of professional office space with a mix of private offices, open work space, custom build sound and film studios, restrooms, conference room, and lobby/reception area.
- Access from both Shad Hole Road & Lone Tree Road
- Proximate to Exit 78 on Route 6 (Mid Cape Highway) and all Mid Cape Points