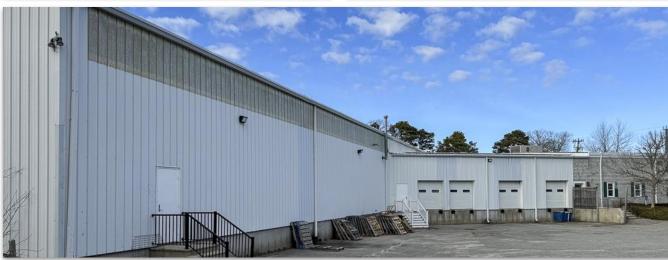

#### **Features**

- Located within the AE flood zone
- 3 phase power
- Large parking area
- Multiple loading docks
- Rooftop solar array with lease in place
- ± 22,000 sq. ft of high ceiling warehouse space
- ± 7,300 sq. ft. of professional office space with a mix of private offices, open work space, custom build sound and film studios, restrooms, conference room, and lobby/reception area.
- Access from both Shad Hole Road & Lone Tree Road
- Proximate to Exit 78 on Route 6 (Mid Cape Highway) and all Mid Cape Points