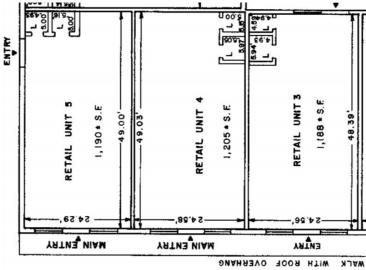

## FLOOR PLANS

FLOOR PLAN CREATED BY CUBICASA APP, MEASUREMENTS DEEMED HIGHLY RELIABLE BUT NOT GUARANTEED.

**Interior Unit 3** 

**Interior Unit 4** 

**Interior Unit 5** 

| 17:34 AM                                          |                                               | 24<br>BLE, MA                    | NO                                        |                     | Assessed     | 128,300                                                                         | 128,300                     |                               |                         | 151,300                      | 0                             | 0                             | 0                           | 0                  | 151,300                      | O                | 151,300             | +                  | III San                                                                                   |                           | Land Value         | 0            | 0                           |
|---------------------------------------------------|-----------------------------------------------|----------------------------------|-------------------------------------------|---------------------|--------------|---------------------------------------------------------------------------------|-----------------------------|-------------------------------|-------------------------|------------------------------|-------------------------------|-------------------------------|-----------------------------|--------------------|------------------------------|------------------|---------------------|--------------------|-------------------------------------------------------------------------------------------|---------------------------|--------------------|--------------|-----------------------------|
| State Use 3270<br>Print Date 2/5/2024 10:47:34 AM | 801                                           | FY2024<br>BARNSTABLE, MA         | VISION                                    |                     | Code         | 3270                                                                            | Total                       | or or Assessor                | IMARY                   |                              |                               |                               |                             |                    |                              |                  | 1                   | ORY<br>Durance (P. | Pield Review Field Review Cycl Insp Comp Cycl Insp Comp In Office Review In Office Review |                           | Adj Unit P         | 0            | Total Land Value            |
| State Use<br>Print Date                           | Assessed<br>151,300                           |                                  |                                           | 151,300             |              | 128,300 2021                                                                    | 151,300 Total 128,300 Total | y a Data Collect              | APPRAISED VALUE SUMMARY |                              |                               |                               |                             |                    |                              |                  |                     | S -                | 8                                                                                         |                           | Location Adjustmen | 0.0000       | Total                       |
| of<br>1                                           |                                               |                                  |                                           | 51,300<br>SESSMENT  | Code   Asses |                                                                                 | Fotal 1                     | dges a visit by               | PRAISED                 | ie (Card)                    | ne (Bldg)                     | lue (Bldg)                    | e (Bldg)                    |                    | el Value                     |                  | o l                 | VISIT/C            | 28 88 89 89 89 89 89 89 89 89 89 89 89 89                                                 |                           | Locatio            |              | $\left\  \cdot \right\ $    |
| Card# 1                                           | CURRENT ASSESSMENT Code Assessed 3270 151.300 |                                  |                                           | MOUS AS             | - 14 T       | 2022                                                                            | . 0                         | nature acknowle               | A                       | Appraised Bldg. Value (Card) | Appraised Xf (B) Value (Bldg) | Appraised Ob (B) Value (Bldg) | Appraised Land Value (Bldg) | Special Land Value | Total Appraised Parcel Value | Valuation Method | Total Appraised Par | -                  | Date 10<br>04-29-2020 GM<br>08-30-2019 SR<br>12-31-2018 SR<br>07-16-2012 DR               |                           | Notes              |              |                             |
| -                                                 | CORREN<br>Code<br>3270                        | N.                               |                                           | Total               | Assessed     | 151,300                                                                         | 151,30                      | 2000                          |                         | Apprais                      | Apprais                       | Apprais                       | Apprais                     | Special            | Total A                      | Valuati          | Total A             |                    | 04-20<br>08-30<br>07-11-0-90                                                              | _                         | Z                  |              |                             |
| Bldg Name<br>Sec # 1 of                           | Description<br>COMMERC.                       |                                  |                                           |                     | r   Code     | 3 3270                                                                          | Total                       | Comm Int                      |                         |                              | 4040                          | Batch                         | HYAIN                       |                    |                              |                  |                     | monto              | ments<br>ERATION                                                                          | 1                         | Nbhd. Adj          | 1.000        |                             |
|                                                   | Ö                                             |                                  | ;                                         | J/2                 | 1V Year      | . JZ K Ø                                                                        |                             | ENTS<br>Amount                |                         |                              |                               |                               |                             |                    |                              |                  |                     | 800                | Comments INTERIOR ALTERATION                                                              | ND LINE VALUATION SECTION | d. Nbhd.           | 0000         |                             |
| -                                                 | LOCATION                                      | 29719-F-1 LOT 34                 |                                           | PRICE               | 200 000      | 25,000<br>260,000<br>94,900                                                     |                             | OTHER ASSESSMENTS  Number Amo |                         |                              | ╂                             |                               |                             |                    |                              |                  |                     |                    | _                                                                                         | UATION                    | dex Cond.          | 1.00         | _<br>                       |
|                                                   |                                               | 1000                             |                                           | SAIF                | משרדי        |                                                                                 |                             | Number Number                 |                         |                              | 3                             | racing                        |                             |                    |                              |                  |                     | 20,040             | Date Comp<br>06-30-2009                                                                   | INE VAL                   | Site Index         | ις.          | Area 0.                     |
|                                                   | STRT/ROAD                                     | AL DATA<br>Plan Ref.<br>Land Ct# | #SR<br>Life Estate<br>PP STATU            | Assoc Pid#          |              |                                                                                 |                             | OFScription                   |                         |                              |                               | Ira                           |                             |                    |                              |                  |                     | dmo                | 100<br>100                                                                                | LANDL                     | e Size Adj         | 1.00000      | Parcel Total Land Area 0.00 |
| Ol de                                             |                                               | SUPPLEMENTAL DATA Plan Re        |                                           | 50<br>F DATE        |              | 09-15-1992<br>02-15-1986<br>02-15-1986<br>02-15-1986                            |                             | Code                          |                         |                              | ASSESSING NEIGHBORHOOD        |                               | S:                          | 2                  |                              |                  |                     | Ö                  | 06-30-2009                                                                                |                           | Unit Price         | 00:00        | Parce                       |
|                                                   | UTILITIES                                     | SUP                              | e I                                       | 983311_2706150      | )            |                                                                                 | 9                           | Amount                        |                         | 00.0                         | SING NEI                      | מ                             | NOTES                       |                    |                              |                  |                     | NING PERM          | 3,500 06                                                                                  |                           | Land Units         | 0            | 0 SF                        |
| 369256                                            | OPO                                           | 0.5                              | Q<br>UNIT 3<br>BLDG 1                     | F_983311_2          | C198- 0      | 0.00<br>0.00<br>0.00<br>0.00<br>0.00<br>0.00<br>0.00<br>0.0                     |                             | Amo                           |                         |                              |                               |                               |                             |                    |                              |                  |                     |                    |                                                                                           |                           | Land Type          |              | 8.3                         |
| unt #                                             | 70                                            | Alt Prcl ID<br>Split Zonin       | BID Parcel<br>ResExpt Q<br>#DL 1<br>#DL 2 | GIS ID              |              |                                                                                 |                             |                               |                         | Total                        |                               | lame                          |                             |                    |                              |                  |                     | Cocintion          | Description<br>Commercial                                                                 |                           | Dist Land          | 4            | Total Card Land Units       |
| PRISE RO                                          |                                               | 8                                | 02601                                     | BSHIP               | - IIIO       |                                                                                 |                             | EXEMPTIONS<br>Description     |                         |                              | 4                             | Nond Name                     |                             |                    |                              |                  |                     | ŀ                  | W Note                                                                                    | -                         | Zone               | ω            | otal Card                   |
| 11 ENTERPRISE ROAD<br>Accol                       | OWNER                                         | D, SUITE                         |                                           | RECORD OF OWNERSHIP | CONTRACT     | 3<br>ISB<br>R ET AL                                                             |                             | EXE<br>De                     |                         |                              | _                             |                               | 4                           |                    |                              |                  |                     | ŀ                  | O                                                                                         | _                         | Description        | RETAIL CONDO |                             |
| 32                                                | CURRENT OWNER                                 | 3ISE ROA                         | MA                                        | CORDO               |              | MES N TE<br>DBERT M<br>DBERT S                                                  |                             | Je Je                         |                         | +                            | 3                             | פר                            | 57                          |                    |                              |                  |                     | 0 0100             | 04-14-2008                                                                                |                           |                    | RETAIL       |                             |
| Property Location<br>Vision ID 2318               | CILYALLC                                      | 11 ENTERPRISE ROAD, SUITE        | HYANNIS                                   | A                   | HYALIC       | FJM CORPORATION BOWES, JAMES N TR SHIELDS, ROBERT M SR SHIELDS, ROBERT SR ET AL |                             | Year Code                     |                         |                              | 1114                          | pugN                          | M                           |                    |                              |                  |                     | Dormit Id          | 200801823                                                                                 |                           | Use Code           | 3270         |                             |
| ⊈≳                                                | 5                                             | Ξ                                | Í                                         |                     |              | 11日日から                                                                          |                             | -                             |                         |                              |                               |                               |                             |                    |                              |                  |                     | _                  | NO N                                                  |                           | മ                  | -            | Ш                           |