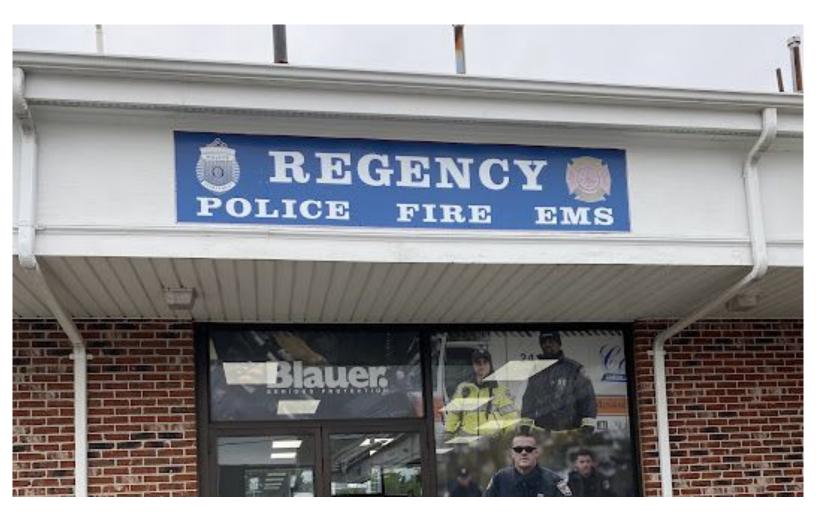

## EXECUTIVE **SUMMARY**

Regency Police Supply is a well-established and highly regarded provider of police, fire, and EMS uniforms and equipment in Southeastern Massachusetts. With over 35 years of dedicated service, the company has built a strong reputation for delivering high-quality, durable, and industry-compliant apparel to first responders. Regency Police Supply is one of only two uniform suppliers on Cape Cod, positioning it as a vital resource for local police departments, fire stations, EMS teams, and other public safety organizations.

#### **BUSINESS NAME**

Regency Police Supply, Inc.