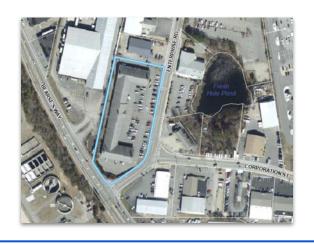

# PROPERTY **SPECIFICATIONS**

ADDRESS 11 Enterprise Road Hyannis, MA 02601

BOOK/PAGE C198-0 ACRES 0

**ZONING** Zone B / Groundwater Protection Overlay District

YEAR BUILT 1985 DESCRIPTION COMMERC.

STORIES 1 BUILDING STYLE RETAIL CONDO

#### PRIME LOCATION ON CAPE COD

Regency Police Supply is strategically located at 11 Enterprise Road, Hyannis, MA, within the town's business district. Its central location offers quick access to Bearses Way, Route 132, and is just 2.5 miles from MA-6, making it easily accessible for customers from across Cape Cod and Southeastern Massachusetts.