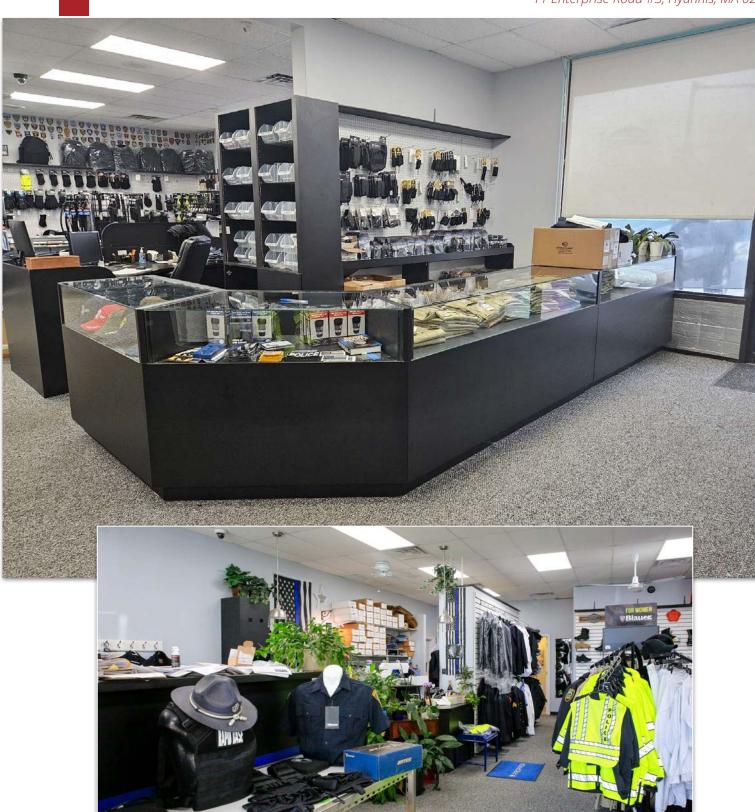

## EXECUTIVE **SUMMARY**

Regency Police Supply is a well-established and highly regarded provider of police, fire, and EMS uniforms and equipment in Southeastern Massachusetts. With over 35 years of dedicated service, the company has built a strong reputation for delivering high-quality, durable, and industry-compliant apparel to first responders. Regency Police Supply is one of only two uniform suppliers on Cape Cod, positioning it as a vital resource for local police departments, fire stations, EMS teams, and other public safety organizations.

#### Features:

- Retail floor space
- Various office areas
- Seamstress area
- General inventory storage space
- Shared paved parking and driveways