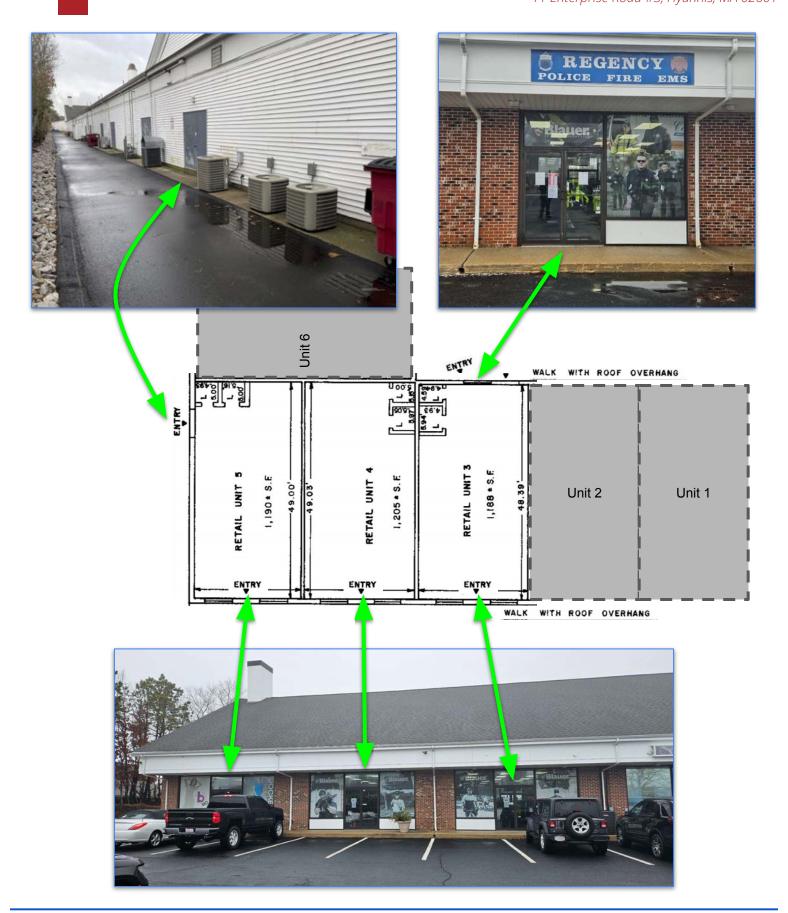

# PROPERTY **SPECIFICATIONS**

ADDRESS 11 Enterprise Road Hyannis, MA 02601

BOOK/PAGE C198-0 ACRES 0

**ZONING** Zone B / Groundwater Protection Overlay District

YEAR BUILT 1985 DESCRIPTION COMMERC.

STORIES 1 BUILDING STYLE RETAIL CONDO

| UNIT          | UNIT 3      | UNIT 4      | UNIT 5      |
|---------------|-------------|-------------|-------------|
| PARCEL NUMBER | 293-004-10C | 293-004-10D | 293-004-10E |
| TOTAL SIZE    | 1,200 SF    | 1,200 SF    | 1,200 SF    |

## SITE **PLANS**

#### 11 Enterprise Road #3, Hyannis, MA 02601

## FLOOR PLANS

FLOOR PLAN CREATED BY CUBICASA APP, MEASUREMENTS DEEMED HIGHLY RELIABLE BUT NOT GUARANTEED.