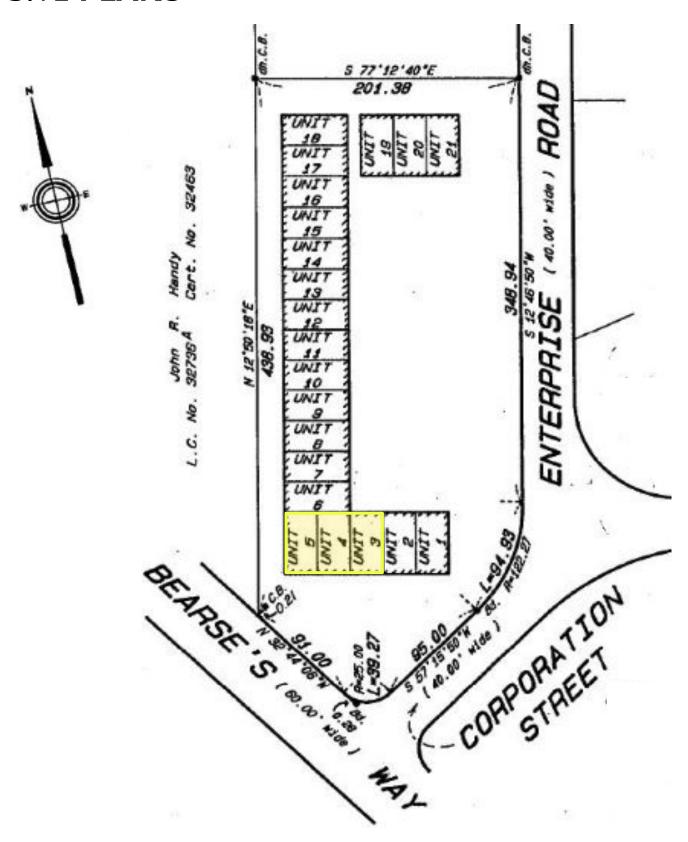

*

https://regencys.online/



#### **HISTORY**

37 Years in Business



Hyannis, Massachusetts



#### **PREMISES**

3,600 SF



\$919,903



# PROPERTY **SPECIFICATIONS**



ADDRESS 11 Enterprise Road Hyannis, MA 02601

BOOK/PAGE C198-0 ACRES 0

**ZONING** Zone B / Groundwater Protection Overlay District

YEAR BUILT 1985 DESCRIPTION COMMERC.

STORIES 1 BUILDING STYLE RETAIL CONDO

| UNIT          | UNIT 3      | UNIT 4      | UNIT 5      |
|---------------|-------------|-------------|-------------|
| PARCEL NUMBER | 293-004-10C | 293-004-10D | 293-004-10E |
| TOTAL SIZE    | 1,200 SF    | 1,200 SF    | 1,200 SF    |

#### Features:

- Retail floor space
- Various office areas
- Seamstress area
- General inventory storage space
- Shared paved parking and driveways





## SITE **PLANS**





#### 11 Enterprise Road #3, Hyannis, MA 02601

## FLOOR PLANS





FLOOR PLAN CREATED BY CUBICASA APP, MEASUREMENTS DEEMED HIGHLY RELIABLE BUT NOT GUARANTEED.



### LOCATION:

## **HYANNIS, MASSACHUSETTS**



#### PRIME LOCATION ON CAPE COD

Regency Police Supply is strategically located at 11 Enterprise Road, Hyannis, MA, within the town's business district. Its central location offers quick access to Bearses Way, Route 132, and is just 2.5 miles from MA-6, making it easily accessible for customers from across Cape Cod and Southeastern Massachusetts.









**Interior Unit 3** 



**Interior Unit 4** 



**Interior Unit 5** 

















| 17:34 AM                                          |                                               | 24<br>BLE, MA                    | NO