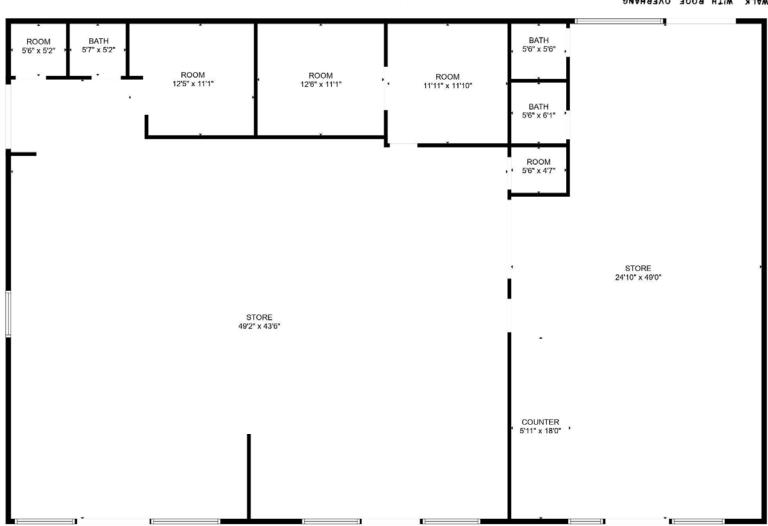

#### Features:

- Retail floor space
- Various office areas
- Seamstress area
- General inventory storage space
- Shared paved parking and driveways