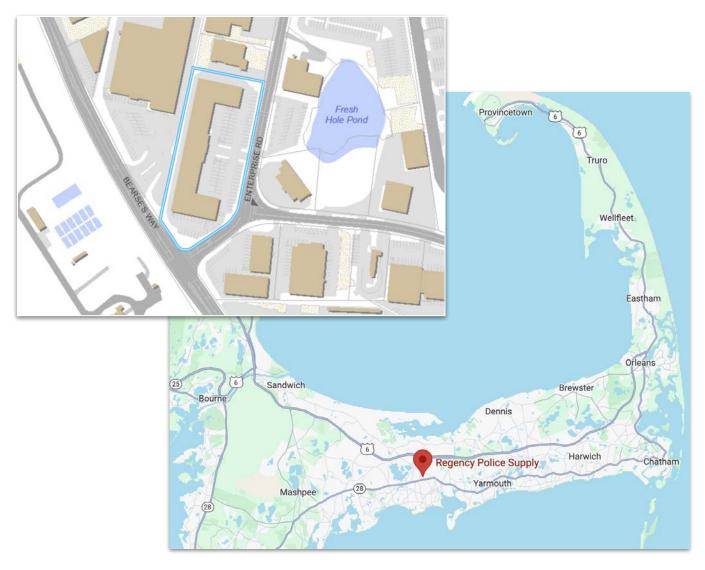

### LOCATION:

## **HYANNIS, MASSACHUSETTS**

#### PRIME LOCATION ON CAPE COD

Regency Police Supply is strategically located at 11 Enterprise Road, Hyannis, MA, within the town's business district. Its central location offers quick access to Bearses Way, Route 132, and is just 2.5 miles from MA-6, making it easily accessible for customers from across Cape Cod and Southeastern Massachusetts.