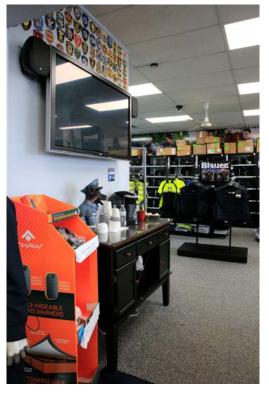

#### Features:

- Retail floor space
- Various office areas
- Seamstress area
- General inventory storage space
- Shared paved parking and driveways