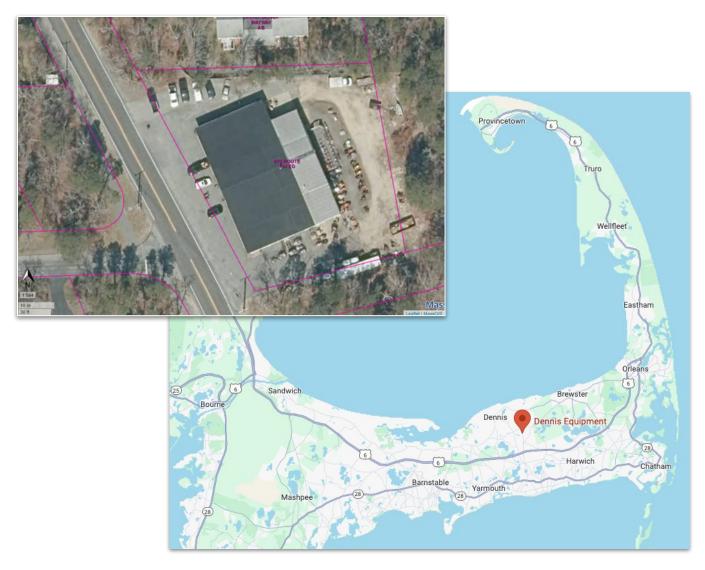

## PROPERTY **SPECIFICATIONS**

ADDRESS 970 MA-134, South Dennis, MA 02660

**BOOK/PAGE** 12118/119

PARCEL NUMBER 233-9-0

**ZONING** Extensive Business

**TOTAL BUILDING SIZE** 9,800 SF

**ACRES** .87

YEAR BUILT 1971

#### PRIME LOCATION ON CAPE COD

Dennis Equipment Company is strategically located at 970 Route 134 in South Dennis, a central and highly accessible commercial corridor on Cape Cod. Positioned just minutes from Route 6, the property benefits from high visibility and convenient access for both local and regional customers. Surrounded by Dennis Water District land, the site offers long-term stability with minimal risk of future neighboring development, making it an ideal location for continued commercial use or potential business expansion.