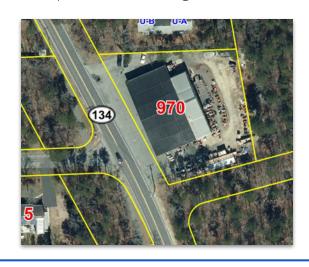

The property at 970 Route 134, East Dennis, is included in the sale, offering valuable real estate that enhances the business's long-term appeal. The 0.87-acre commercially zoned parcel includes a 9,800-square-foot steel-framed building, constructed in 1971, with retail space, offices, workshops, and inventory storage. Its prime location provides quick access to Route 6, making it highly attractive to both new and existing businesses.

## PROPERTY **SPECIFICATIONS**

ADDRESS 970 MA-134, South Dennis, MA 02660

**BOOK/PAGE** 12118/119

PARCEL NUMBER 233-9-0

**ZONING** Extensive Business

**TOTAL BUILDING SIZE** 9,800 SF

**ACRES** .87

YEAR BUILT 1971

#### PRIME LOCATION ON CAPE COD

Dennis Equipment Company is strategically located at 970 Route 134 in South Dennis, a central and highly accessible commercial corridor on Cape Cod. Positioned just minutes from Route 6, the property benefits from high visibility and convenient access for both local and regional customers. Surrounded by Dennis Water District land, the site offers long-term stability with minimal risk of future neighboring development, making it an ideal location for continued commercial use or potential business expansion.