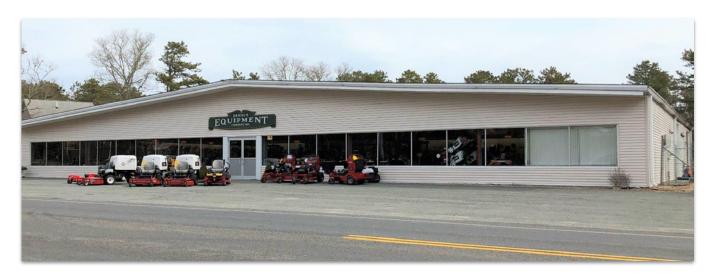

## BUSINESS OFFERING MEMORANDUM

**DENNIS EQUIPMENT COMPANY, INC.** 970 Route 134 So. Dennis, MA

The Business & Real Estate are offered for sale for a combined price of: \$2,900,000

Realty Advisors

222 West Main Street, Hyannis, MA 02601 508-862-9000

## EXECUTIVE **SUMMARY**

Dennis Equipment Company, a family-owned and operated business since 1955, is a leading provider of outdoor power equipment and expert repair services on Cape Cod. With a well-established reputation for high-quality products, exceptional customer service, and technical expertise, the business has cultivated a loyal customer base that includes both residential clients and commercial landscapers. The company offers a wide range of products from top brands such as Honda, Toro, and Stihl, including lawnmowers, tractors, snow blowers, generators, and professional equipment.

The property at 970 Route 134, East Dennis, is included in the sale, offering valuable real estate that enhances the business's long-term appeal. The 0.87-acre commercially zoned parcel includes a 9,800-square-foot steel-framed building, constructed in 1971, with retail space, offices, workshops, and inventory storage. Its prime location provides quick access to Route 6, making it highly attractive to both new and existing businesses.