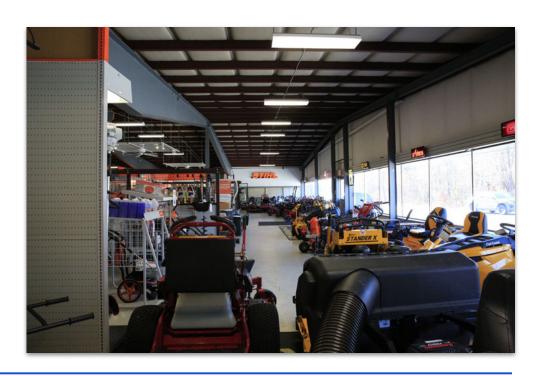

#### Features:

- Retail floor space/Showroom
- Various office areas
- Workshop and service areas
- General inventory storage space
- Includes paved parking and driveways, along with space for equipment display or storage