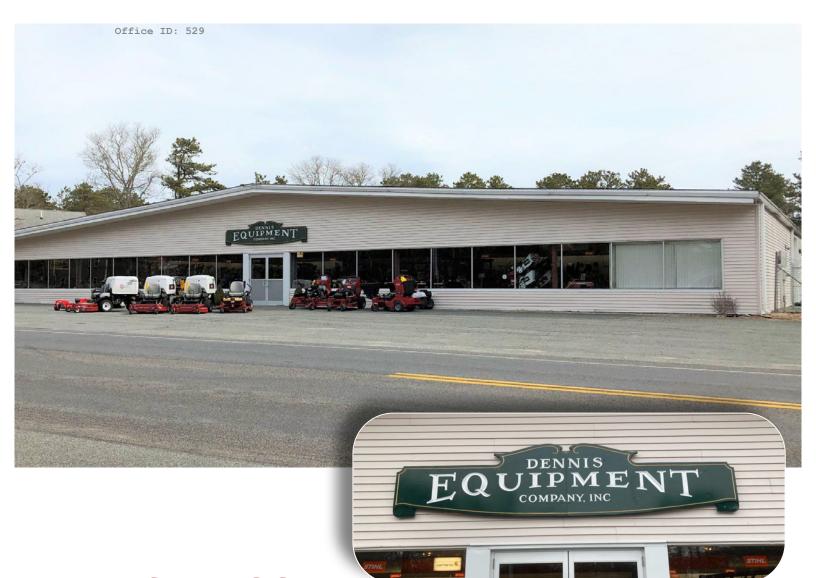

## BUSINESS OFFERING MEMORANDUM

**DENNIS EQUIPMENT COMPANY, INC.** 970 Route 134 So. Dennis, MA

The Business & Real Estate are offered for sale for a combined price of: \$2,900,000

Realty Advisors

222 West Main Street, Hyannis, MA 02601 508-862-9000

## EXECUTIVE **SUMMARY**

Dennis Equipment Company, a family-owned and operated business since 1955, is a leading provider of outdoor power equipment and expert repair services on Cape Cod. With a well-established reputation for high-quality products, exceptional customer service, and technical expertise, the business has cultivated a loyal customer base that includes both residential clients and commercial landscapers. The company offers a wide range of products from top brands such as Honda, Toro, and Stihl, including lawnmowers, tractors, snow blowers, generators, and professional equipment.

The property at 970 Route 134, East Dennis, is included in the sale, offering valuable real estate that enhances the business's long-term appeal. The 0.87-acre commercially zoned parcel includes a 9,800-square-foot steel-framed building, constructed in 1971, with retail space, offices, workshops, and inventory storage. Its prime location provides quick access to Route 6, making it highly attractive to both new and existing businesses.