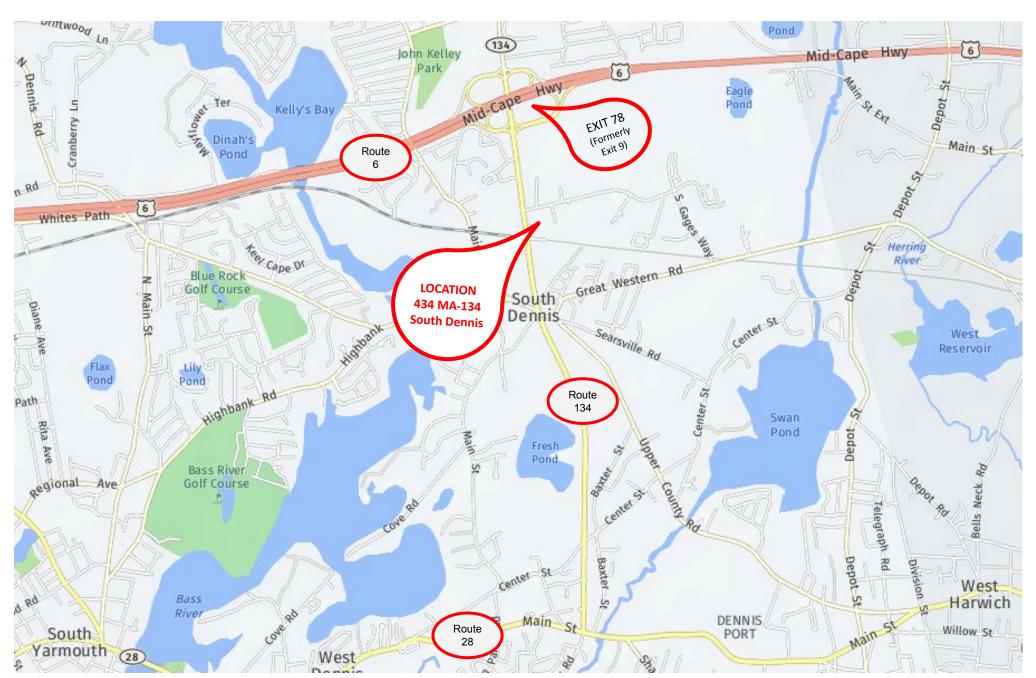

FOR SALE OR LEASE UNIT A3

FOR SALE OR LEASE UNIT A4

**DENNIS, MA** 

SALE: \$59,900 LEASE: \$1,000/MO NNN 537+/- Sq Ft SALE: \$79,900 LEASE: \$1,250/MO NNN 832+/- Sq Ft

- Consists of 2 second floor commercial condo units totaling 1,369sq. ft. (Offered for Sale or Lease individually or together)
- UNIT A3: 537+/- SQ FT; UNIT A4: 832+/- SQ FT.
- Currently configured as a law office
- Multiple private offices & open work spaces
- Reception/Waiting area
- Two bathrooms
- Climate controlled forced hot air heat/central air conditioning
- Generous on site parking
- Good signage
- Centrally located on Route 134 in South Dennis
- Proximate to Route 6 The Mid Cape Highway
- Easy access to all Mid Cape points