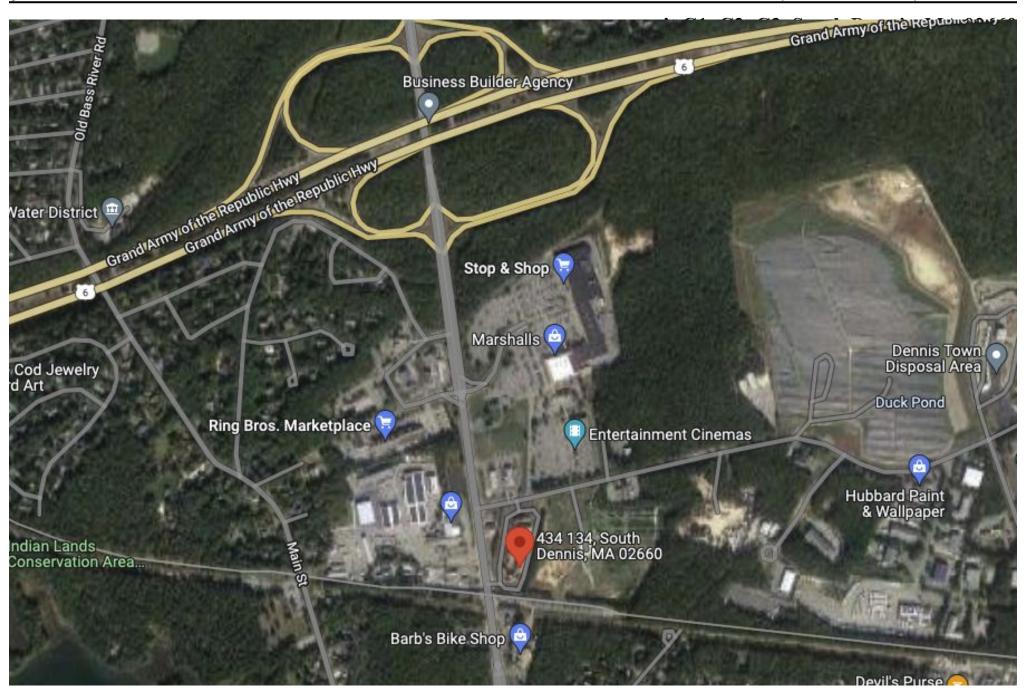

FOR SALE OR LEASE UNIT A3

FOR SALE OR LEASE UNIT A4

**DENNIS, MA** 

SALE: \$59,900 LEASE: \$1,000/MO NNN 537+/- Sq Ft SALE: \$79,900 LEASE: \$1,250/MO NNN 832+/- Sq Ft

- Consists of 2 second floor commercial condo units totaling 1,369sq. ft. (Offered for Sale or Lease individually or together)
- UNIT A3: 537+/- SQ FT; UNIT A4: 832+/- SQ FT.
- Currently configured as a law office
- Multiple private offices & open work spaces
- Reception/Waiting area
- Two bathrooms
- Climate controlled forced hot air heat/central air conditioning
- Generous on site parking
- Good signage
- Centrally located on Route 134 in South Dennis
- Proximate to Route 6 The Mid Cape Highway
- Easy access to all Mid Cape points