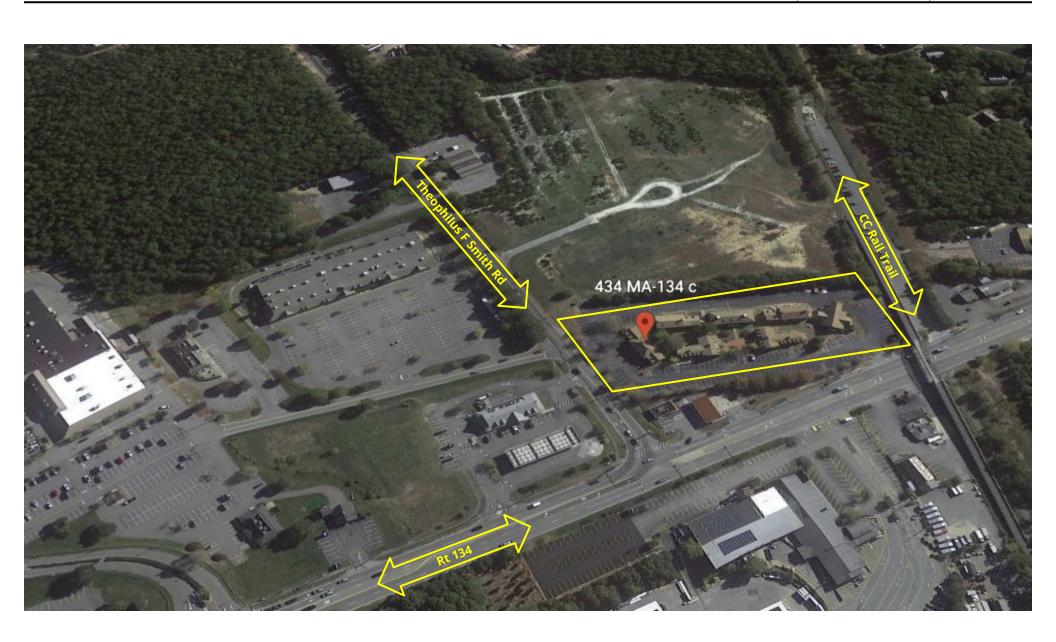

FOR SALE OR LEASE UNIT A3

FOR SALE OR LEASE UNIT A4

**DENNIS, MA** 

SALE: \$59,900 LEASE: \$1,000/MO NNN 537+/- Sq Ft SALE: \$79,900 LEASE: \$1,250/MO NNN 832+/- Sq Ft

- Consists of 2 second floor commercial condo units totaling 1,369sq. ft. (Offered for Sale or Lease individually or together)
- UNIT A3: 537+/- SQ FT; UNIT A4: 832+/- SQ FT.
- Currently configured as a law office
- Multiple private offices & open work spaces
- Reception/Waiting area
- Two bathrooms
- Climate controlled forced hot air heat/central air conditioning
- Generous on site parking
- Good signage
- Centrally located on Route 134 in South Dennis
- Proximate to Route 6 The Mid Cape Highway
- Easy access to all Mid Cape points

Commercial Realty Advisors

| PROPERTY DE       | TAILS                                              |
|-------------------|----------------------------------------------------|
| Year Built        | 1987                                               |
| Area              | Unit A3: +/- 537 Sq. Ft.<br>Unit A4: +/- 832 Sq Ft |
| Address           | 434 Unit C Route 134                               |
| Style             | Office Condo                                       |
| Stories           | 2nd Story Units                                    |
| Parcel<br>Numbers | 140-18-3 - 140-18-4                                |
| Zoning            | General Commercial 3                               |