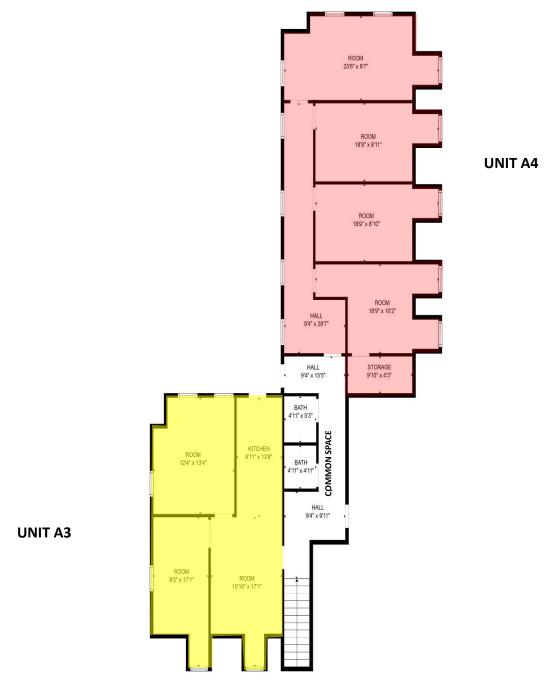

FOR SALE OR LEASE UNIT A3

FOR SALE OR LEASE UNIT A4

**DENNIS, MA** 

SALE: \$59,900 LEASE: \$1,000/MO NNN 537+/- Sq Ft SALE: \$79,900 LEASE: \$1,250/MO NNN 832+/- Sq Ft

- Consists of 2 second floor commercial condo units totaling 1,369sq. ft. (Offered for Sale or Lease individually or together)
- UNIT A3: 537+/- SQ FT; UNIT A4: 832+/- SQ FT.
- Currently configured as a law office
- Multiple private offices & open work spaces
- Reception/Waiting area
- Two bathrooms
- Climate controlled forced hot air heat/central air conditioning
- Generous on site parking
- Good signage
- Centrally located on Route 134 in South Dennis
- Proximate to Route 6 The Mid Cape Highway
- Easy access to all Mid Cape points

Commercial Realty Advisors

| PROPERTY DE       | TAILS                                              |
|-------------------|----------------------------------------------------|
| Year Built        | 1987                                               |
| Area              | Unit A3: +/- 537 Sq. Ft.<br>Unit A4: +/- 832 Sq Ft |
| Address           | 434 Unit C Route 134                               |
| Style             | Office Condo                                       |
| Stories           | 2nd Story Units                                    |
| Parcel<br>Numbers | 140-18-3 - 140-18-4                                |
| Zoning            | General Commercial 3                               |