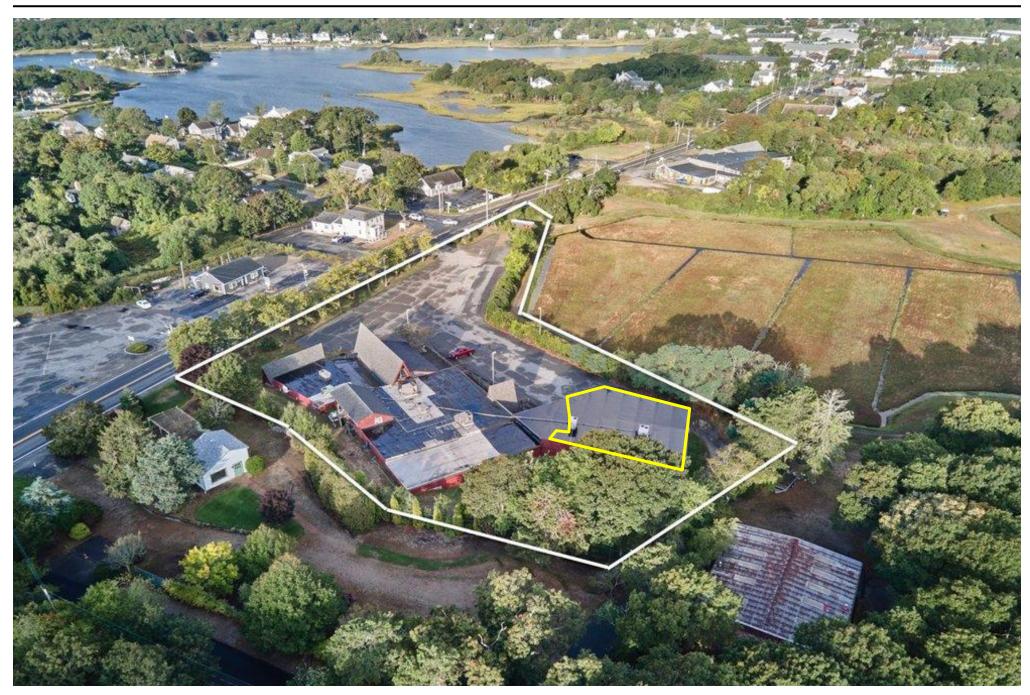

Commercial Realty Advisors 508-862-9000 | comrealty.net

In addition to the large, open floor plan pictured left, there are private changing rooms through a corridor in the back. There is also space for a private half bath and break room.