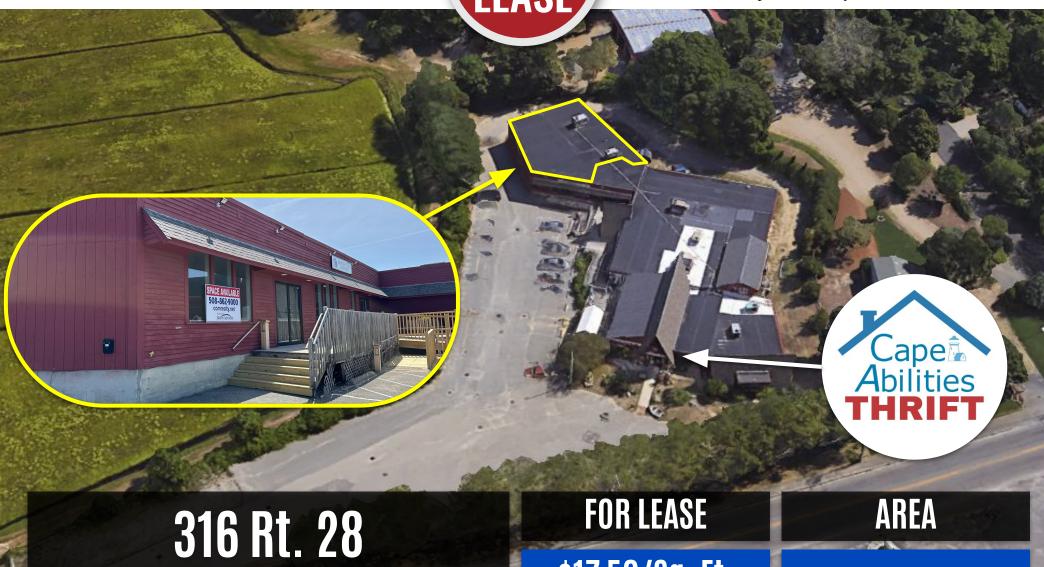

### **KEVIN PEPE**

- © Office: 508-862-9000
- © Cell: 508-962-5022
- KPepe@ComRealty.net
- 222 West Main Street, Hyannis, MA 02601
- https://comrealty.net/

316 Rt. 28 West Yarmouth

\$17.50/Sq. Ft. NNN

3,360 Sq. Ft.