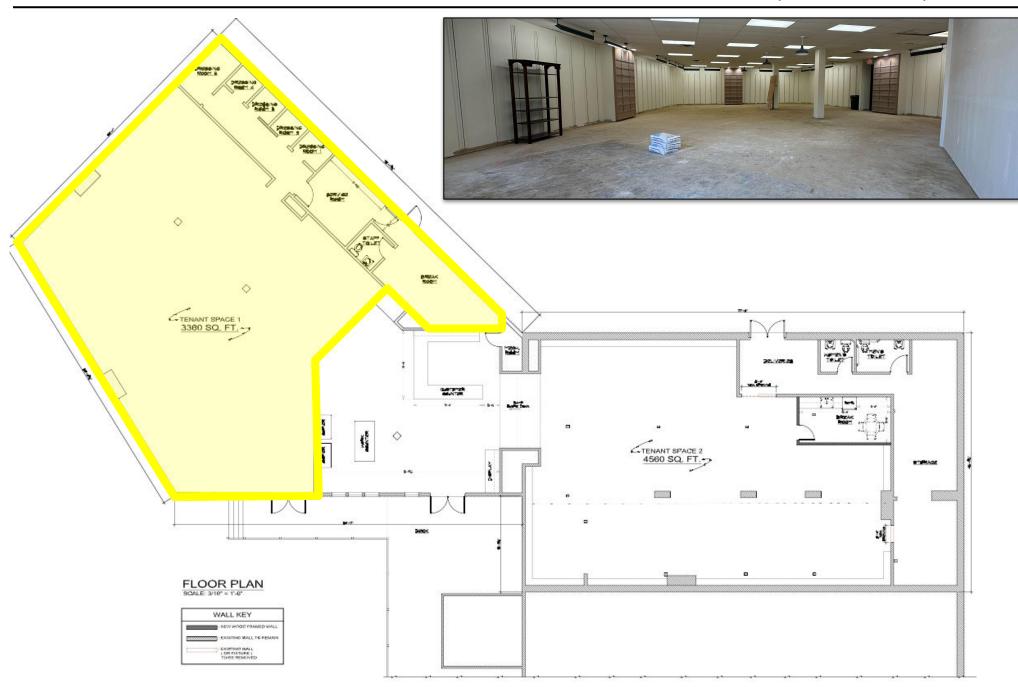

Commercial Realty Advisors 508-862-9000 | comrealty.net

In addition to the large, open floor plan pictured left, there are private changing rooms through a corridor in the back. There is also space for a private half bath and break room.