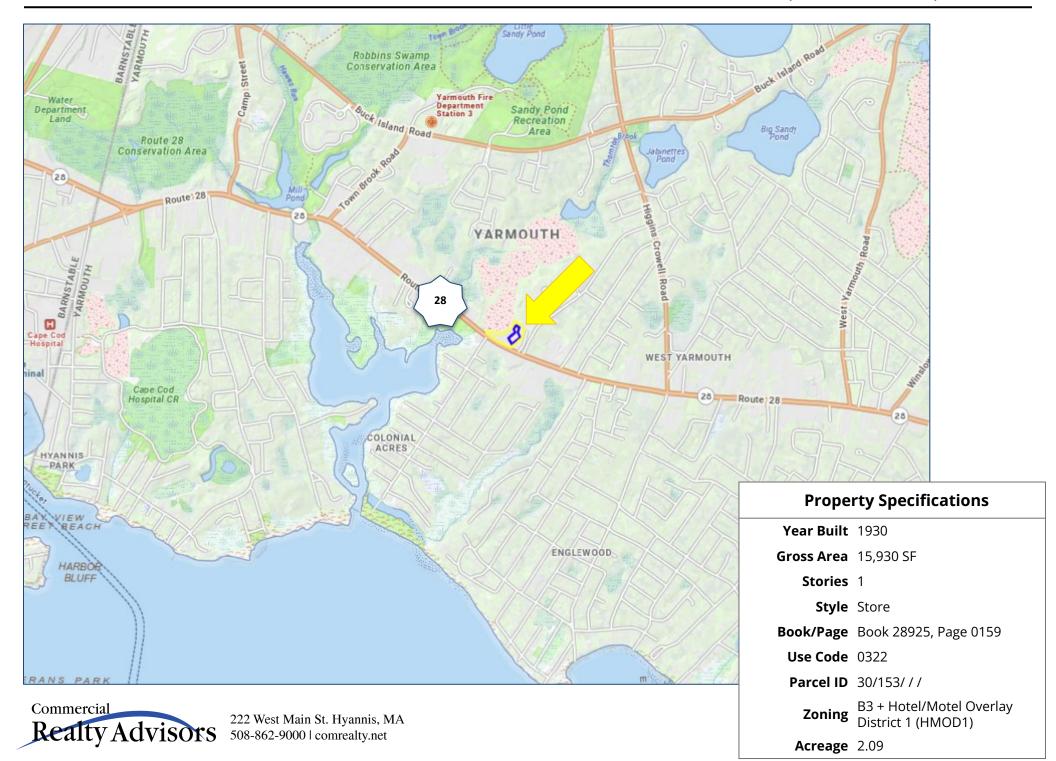

### **KEVIN PEPE**

- © Office: 508-862-9000
- © Cell: 508-962-5022
- KPepe@ComRealty.net
- 222 West Main Street, Hyannis, MA 02601
- https://comrealty.net/

316 Rt. 28 West Yarmouth

\$17.50/Sq. Ft. NNN

3,360 Sq. Ft.