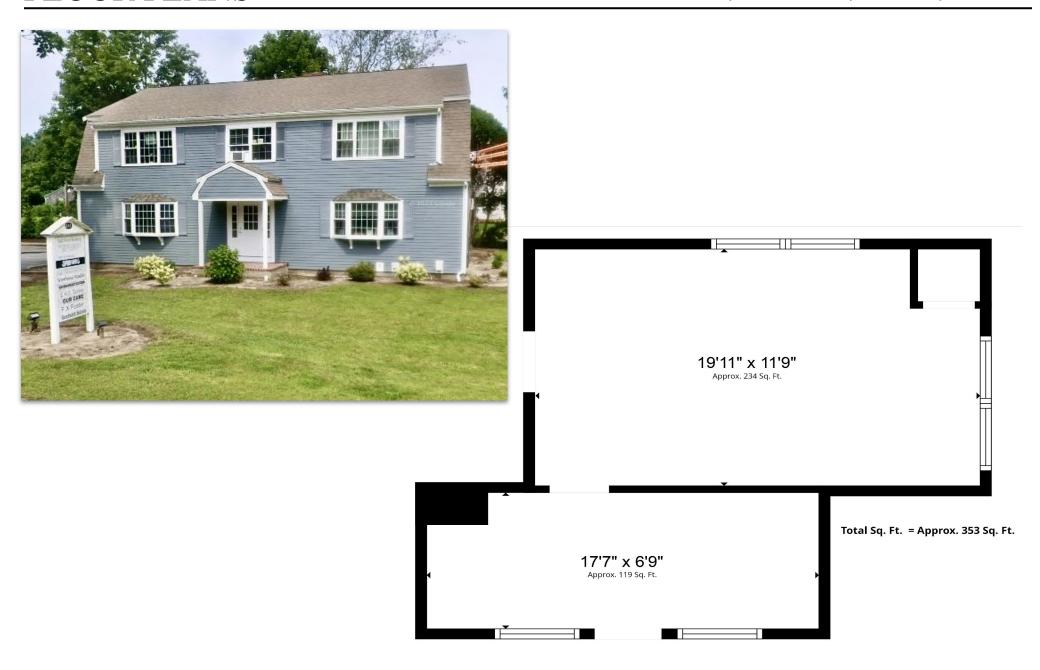

# **141 ROUTE 6A**

SANDWICH, MA

# **AREA**

Unit 2: ±408 SF Unit 4: ±317 SF Unit 7: ±353 SF

Looking for a professional office space in a prime Sandwich location? 141 Route 6A offers **affordable and flexible** first- and second-floor office spaces ideal for attorneys, accountants, insurance agencies, and other small businesses.

Don't miss out on this opportunity to establish or grow your business in a central, high-visibility location. Schedule a showing today!

Unit 7 \$500/Month Gross

Unit 7

### **Key Features:**

- Varied Office Sizes: Spaces range from 317± to 408± sq. ft., providing options to fit your business needs.
- Turnkey Convenience: Well-maintained offices with professional layouts, ready for immediate occupancy.
- Affordable Rates: Lease for just \$500 \$750/month gross, making it a cost-effective solution.
- Prime Location: Situated on Old King's Highway (Route 6A) in the heart of Sandwich, with easy access to Route 6 and surrounding business hubs.
  - **Professional Setting:** Ideal for client meetings with a polished, professional atmosphere.