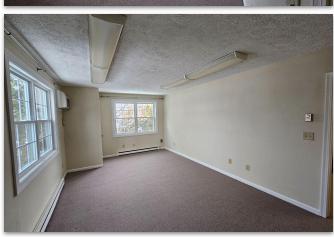

Don't miss out on this opportunity to establish or grow your business in a central, high-visibility location. Schedule a showing today!

Unit 7 \$500/Month Gross

Unit 7

### **Key Features:**

- Varied Office Sizes: Spaces range from 317± to 408± sq. ft., providing options to fit your business needs.
- Turnkey Convenience: Well-maintained offices with professional layouts, ready for immediate occupancy.
- Affordable Rates: Lease for just \$500 \$750/month gross, making it a cost-effective solution.
- Prime Location: Situated on Old King's Highway (Route 6A) in the heart of Sandwich, with easy access to Route 6 and surrounding business hubs.
  - **Professional Setting:** Ideal for client meetings with a polished, professional atmosphere.