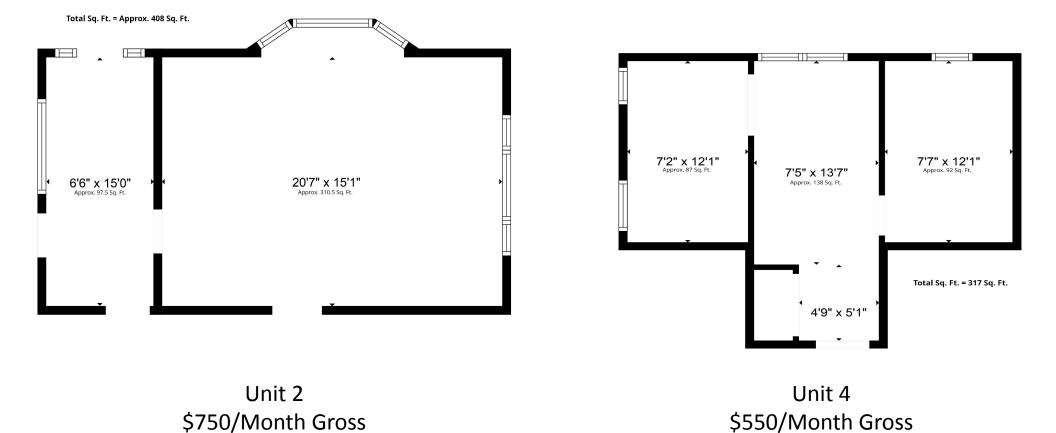

# **FOR LEASE**

Unit 2: \$750/Month Unit 4: \$550/Month Unit 7: \$500/Month

# **AREA**

Unit 2: ±408 SF Unit 4: ±317 SF Unit 7: ±353 SF

Looking for a professional office space in a prime Sandwich location? 141 Route 6A offers **affordable and flexible** first- and second-floor office spaces ideal for attorneys, accountants, insurance agencies, and other small businesses.

Don't miss out on this opportunity to establish or grow your business in a central, high-visibility location. Schedule a showing today!

Unit 7 \$500/Month Gross

Unit 7