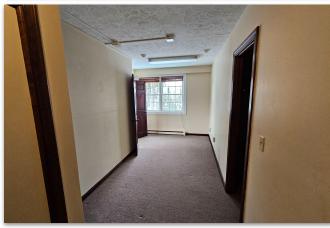

# **AREA**

Unit 2: ±408 SF Unit 4: ±317 SF Unit 7: ±353 SF

Looking for a professional office space in a prime Sandwich location? 141 Route 6A offers **affordable and flexible** first- and second-floor office spaces ideal for attorneys, accountants, insurance agencies, and other small businesses.

### **Key Features:**

- Varied Office Sizes: Spaces range from 317± to 408± sq. ft., providing options to fit your business needs.
- Turnkey Convenience: Well-maintained offices with professional layouts, ready for immediate occupancy.
- Affordable Rates: Lease for just \$500 \$750/month gross, making it a cost-effective solution.
- Prime Location: Situated on Old King's Highway (Route 6A) in the heart of Sandwich, with easy access to Route 6 and surrounding business hubs.
  - **Professional Setting:** Ideal for client meetings with a polished, professional atmosphere.