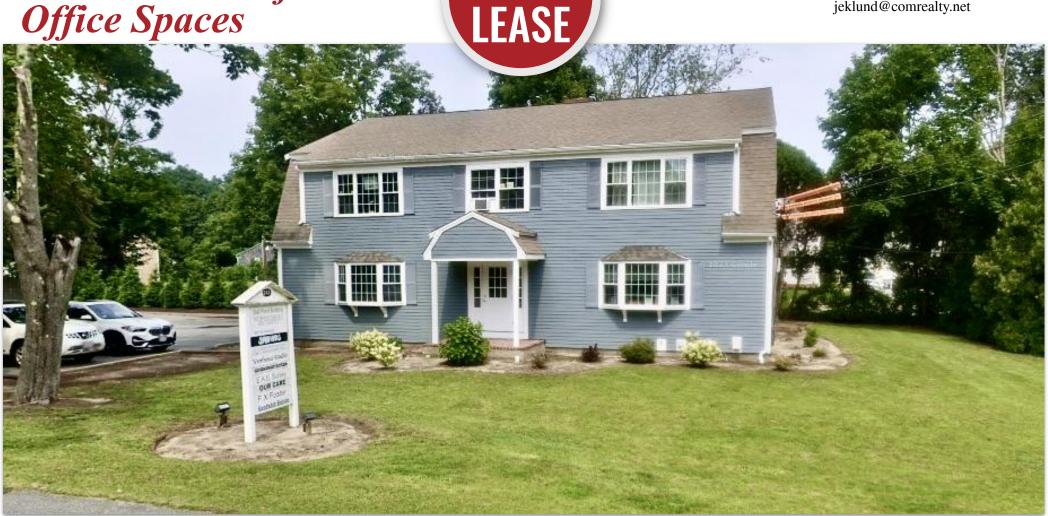

# **141 ROUTE 6A**

SANDWICH, MA

# **AREA**

Unit 2: ±408 SF Unit 4: ±317 SF Unit 7: ±353 SF

Looking for a professional office space in a prime Sandwich location? 141 Route 6A offers **affordable and flexible** first- and second-floor office spaces ideal for attorneys, accountants, insurance agencies, and other small businesses.

### **Key Features:**

- Varied Office Sizes: Spaces range from 317± to 408± sq. ft., providing options to fit your business needs.
- Turnkey Convenience: Well-maintained offices with professional layouts, ready for immediate occupancy.
- Affordable Rates: Lease for just \$500 \$750/month gross, making it a cost-effective solution.
- Prime Location: Situated on Old King's Highway (Route 6A) in the heart of Sandwich, with easy access to Route 6 and surrounding business hubs.
  - **Professional Setting:** Ideal for client meetings with a polished, professional atmosphere.