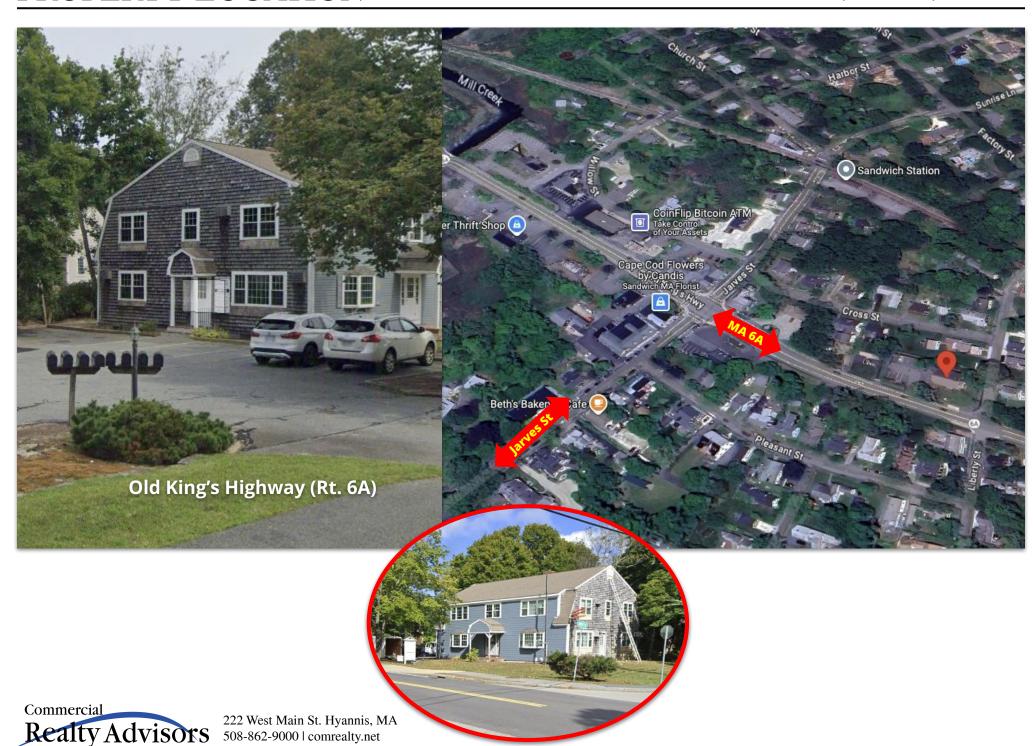

# **141 ROUTE 6A**

SANDWICH, MA

### **Key Features:**

- Varied Office Sizes: Spaces range from 317± to 408± sq. ft., providing options to fit your business needs.
- Turnkey Convenience: Well-maintained offices with professional layouts, ready for immediate occupancy.
- Affordable Rates: Lease for just \$500 \$750/month gross, making it a cost-effective solution.
- Prime Location: Situated on Old King's Highway (Route 6A) in the heart of Sandwich, with easy access to Route 6 and surrounding business hubs.
  - **Professional Setting:** Ideal for client meetings with a polished, professional atmosphere.