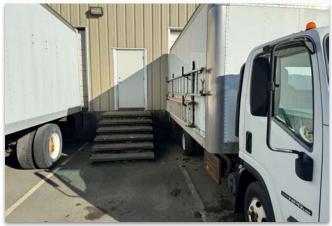

#### **Features**

- Rare commercial contractor bay with office for lease
- 3 overhead doors, one 13' X 12' doors and two 9' X 8' doors
- 14' clear
- Office space features open work areas, multiple private offices, storage areas, and a full bath
- Office is fully climate controlled with gas forced hot air/central AC.
- Gas heat in the warehouse
- Upper lot parking includes 5 spaces adjacent to the office, with an additional 7 spaces in the lower lot along the side of the building.
- Excellent curb appeal and potential for high visibility tenant signage on the street.
- Offered for \$6,000/month gross plus utilities