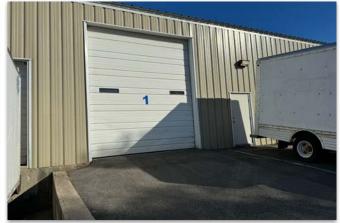

#### **Features**

- Rare commercial contractor bay with office for lease
- 3 overhead doors, one 13' X 12' doors and two 9' X 8' doors
- 14' clear
- Office space features open work areas, multiple private offices, storage areas, and a full bath
- Office is fully climate controlled with gas forced hot air/central AC.
- Gas heat in the warehouse
- Upper lot parking includes 5 spaces adjacent to the office, with an additional 7 spaces in the lower lot along the side of the building.
- Excellent curb appeal and potential for high visibility tenant signage on the street.
- Offered for \$6,000/month gross plus utilities