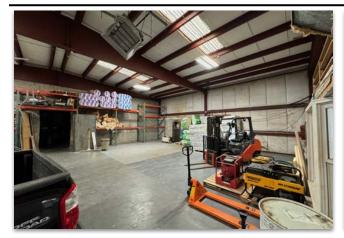

#### **Features**

- Rare commercial contractor bay with office for lease
- 3 overhead doors, one 13' X 12' doors and two 9' X 8' doors
- 14' clear
- Office space features open work areas, multiple private offices, storage areas, and a full bath
- Office is fully climate controlled with gas forced hot air/central AC.
- Gas heat in the warehouse
- Upper lot parking includes 5 spaces adjacent to the office, with an additional 7 spaces in the lower lot along the side of the building.
- Excellent curb appeal and potential for high visibility tenant signage on the street.
- Offered for \$6,000/month gross plus utilities