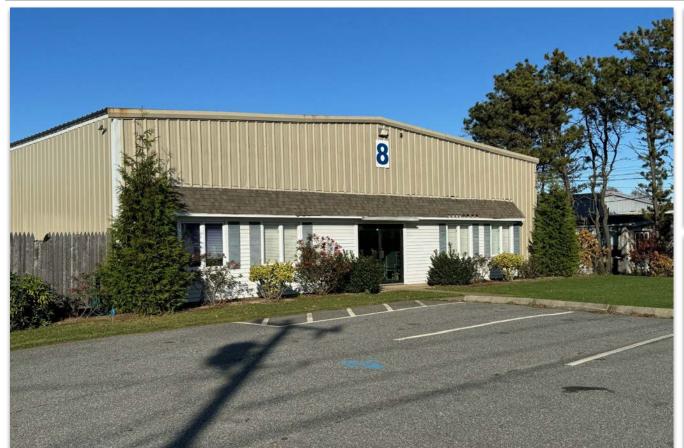

### **BRAD KUHRTZ**

**⑤** 508-862-9000 **ि** Fax: 508-862-9200

① Cell: 508-360-4523

BKuhrtz@ComRealty.net

222 West Main Street, Hyannis, MA

ComRealty.net

**8 GREAT WESTERN RD** 

**FOR LEASE** 

**AREA** 

**HARWICH** 

\$6,000/MONTH

± 4,800 SF

Year Built 1978

**Size** 4,800 SF

Stories 1

Address 8 Great Western Rd, Harwich, MA, 02645

#### **Features**

- Rare commercial contractor bay with office for lease
- 3 overhead doors, one 13' X 12' doors and two 9' X 8' doors
- 14' clear
- Office space features open work areas, multiple private offices, storage areas, and a full bath
- Office is fully climate controlled with gas forced hot air/central AC.
- Gas heat in the warehouse
- Upper lot parking includes 5 spaces adjacent to the office, with an additional 7 spaces in the lower lot along the side of the building.
- Excellent curb appeal and potential for high visibility tenant signage on the street.
- Offered for \$6,000/month gross plus utilities