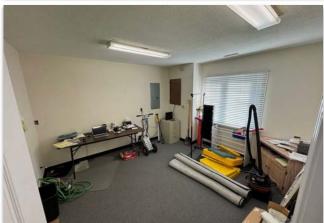

#### **Features**

- Rare commercial contractor bay with office for lease
- 3 overhead doors, one 13' X 12' doors and two 9' X 8' doors
- 14' clear
- Office space features open work areas, multiple private offices, storage areas, and a full bath
- Office is fully climate controlled with gas forced hot air/central AC.
- Gas heat in the warehouse
- Upper lot parking includes 5 spaces adjacent to the office, with an additional 7 spaces in the lower lot along the side of the building.
- Excellent curb appeal and potential for high visibility tenant signage on the street.
- Offered for \$6,000/month gross plus utilities