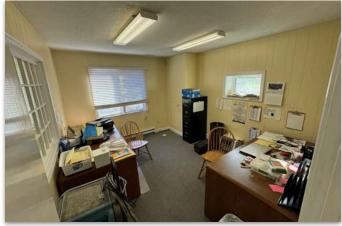

#### **Features**

- Rare commercial contractor bay with office for lease
- 3 overhead doors, one 13' X 12' doors and two 9' X 8' doors
- 14' clear
- Office space features open work areas, multiple private offices, storage areas, and a full bath
- Office is fully climate controlled with gas forced hot air/central AC.
- Gas heat in the warehouse
- Upper lot parking includes 5 spaces adjacent to the office, with an additional 7 spaces in the lower lot along the side of the building.
- Excellent curb appeal and potential for high visibility tenant signage on the street.
- Offered for \$6,000/month gross plus utilities