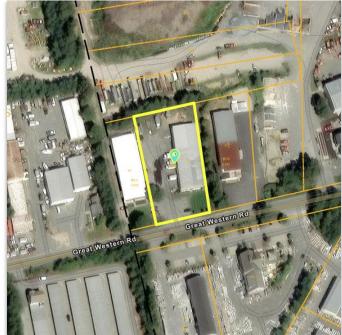

### **BRAD KUHRTZ**

**⑤** 508-862-9000 **ि** Fax: 508-862-9200

① Cell: 508-360-4523

BKuhrtz@ComRealty.net

222 West Main Street, Hyannis, MA

ComRealty.net

**8 GREAT WESTERN RD** 

**FOR LEASE** 

**AREA** 

**HARWICH** 

\$6,000/MONTH

± 4,800 SF

Year Built 1978

**Size** 4,800 SF

Stories 1

Address 8 Great Western Rd, Harwich, MA, 02645

Style Warehouse

Book/Page 35845-315

Parcel ID 45-B1-2

**Zoning** Industrial

Acreage 0.89