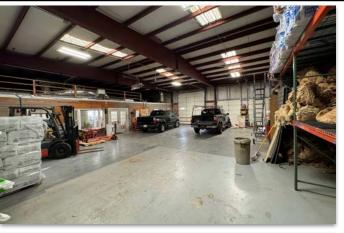

#### **Features**

- Rare commercial contractor bay with office for lease
- 3 overhead doors, one 13' X 12' doors and two 9' X 8' doors
- 14' clear
- Office space features open work areas, multiple private offices, storage areas, and a full bath
- Office is fully climate controlled with gas forced hot air/central AC.
- Gas heat in the warehouse
- Upper lot parking includes 5 spaces adjacent to the office, with an additional 7 spaces in the lower lot along the side of the building.
- Excellent curb appeal and potential for high visibility tenant signage on the street.
- Offered for \$6,000/month gross plus utilities