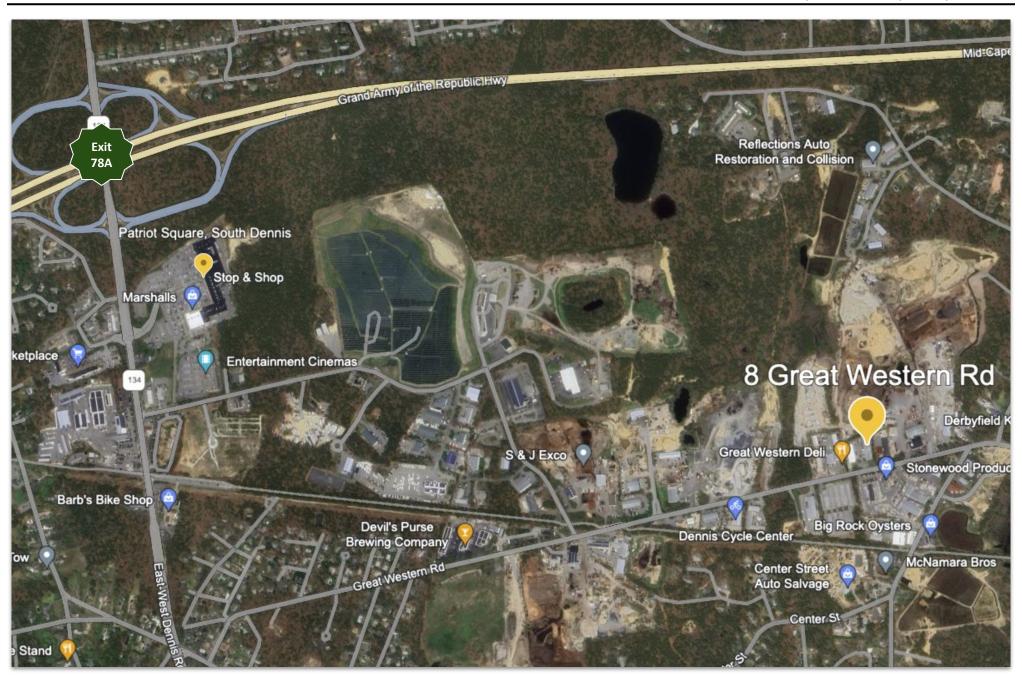

**AREA** 

**HARWICH** 

\$6,000/MONTH

± 4,800 SF

Year Built 1978

**Size** 4,800 SF

Stories 1

Address 8 Great Western Rd, Harwich, MA, 02645