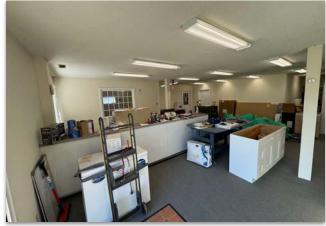

#### **Features**

- Rare commercial contractor bay with office for lease
- 3 overhead doors, one 13' X 12' doors and two 9' X 8' doors
- 14' clear
- Office space features open work areas, multiple private offices, storage areas, and a full bath
- Office is fully climate controlled with gas forced hot air/central AC.
- Gas heat in the warehouse
- Upper lot parking includes 5 spaces adjacent to the office, with an additional 7 spaces in the lower lot along the side of the building.
- Excellent curb appeal and potential for high visibility tenant signage on the street.
- Offered for \$6,000/month gross plus utilities