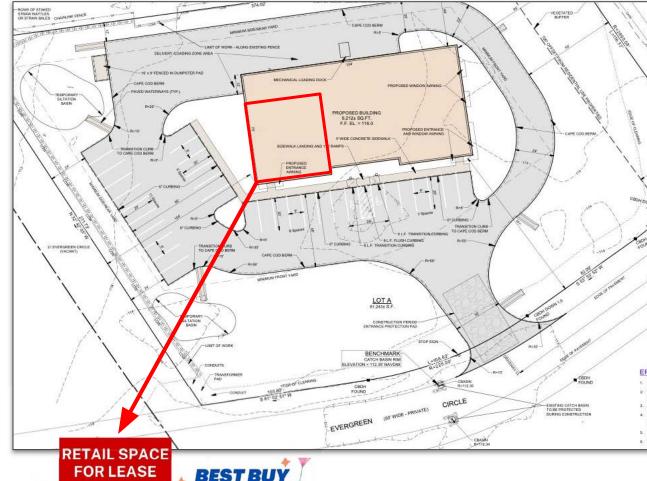

### **KEVIN PEPE**

- Office: 508-862-9000
- © Cell: 508-962-5022
- KPepe@ComRealty.net
- 222 West Main Street, Hyannis, MA 02601
- https://comrealty.net/

11 Evergreen Circle

**FOR LEASE** 

**AREA** 

**MASHPEE** 

\$3,500/Month NNN

±2,160 Sq. Ft.

Year Built 2021

Total Building Size 9,212 SF

Available Space 2,160 SF

Stories 1

Style Store

Book/Page 32395-290