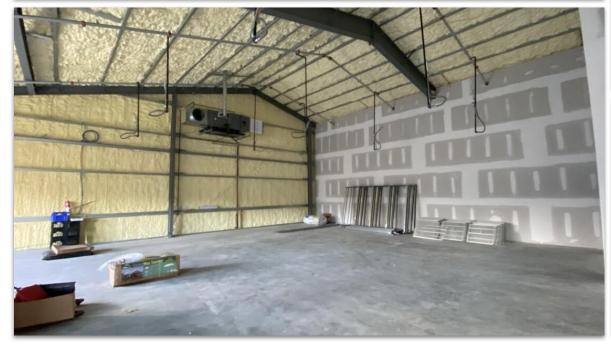

Commercial Retail, Office, Medical Space

\$3,500/Month NNN

±2,160 Sq. Ft.

Year Built 2021

Total Building Size 9,212 SF

Available Space 2,160 SF

Stories 1

Style Store

Book/Page 32395-290