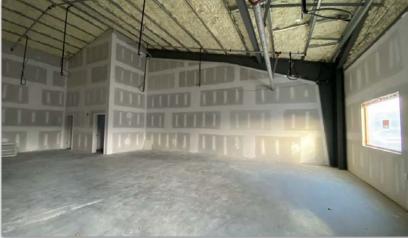

Commercial Retail, Office, Medical Space

\$3,500/Month NNN

±2,160 Sq. Ft.

Year Built 2021

Total Building Size 9,212 SF

Available Space 2,160 SF

Stories 1

Style Store

Book/Page 32395-290