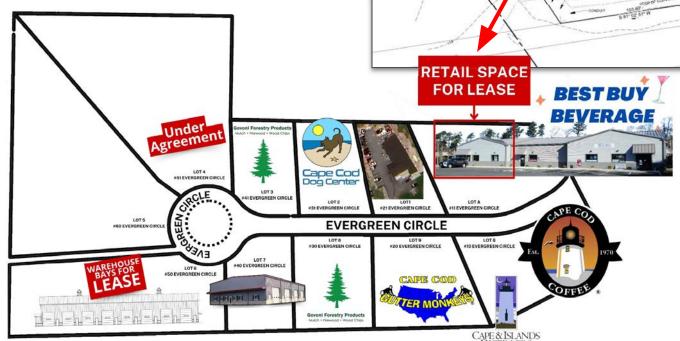

### **KEVIN PEPE**

- Office: 508-862-9000
- © Cell: 508-962-5022
- KPepe@ComRealty.net
- 222 West Main Street, Hyannis, MA 02601
- https://comrealty.net/

11 Evergreen Circle

**FOR LEASE** 

**AREA** 

**MASHPEE** 

\$3,500/Month NNN

±2,160 Sq. Ft.

Year Built 2021

Total Building Size 9,212 SF

Available Space 2,160 SF

Stories 1

Style Store

Book/Page 32395-290

Parcel ID 19-10-12

Zoning C3 & Light Industrial Overlay District