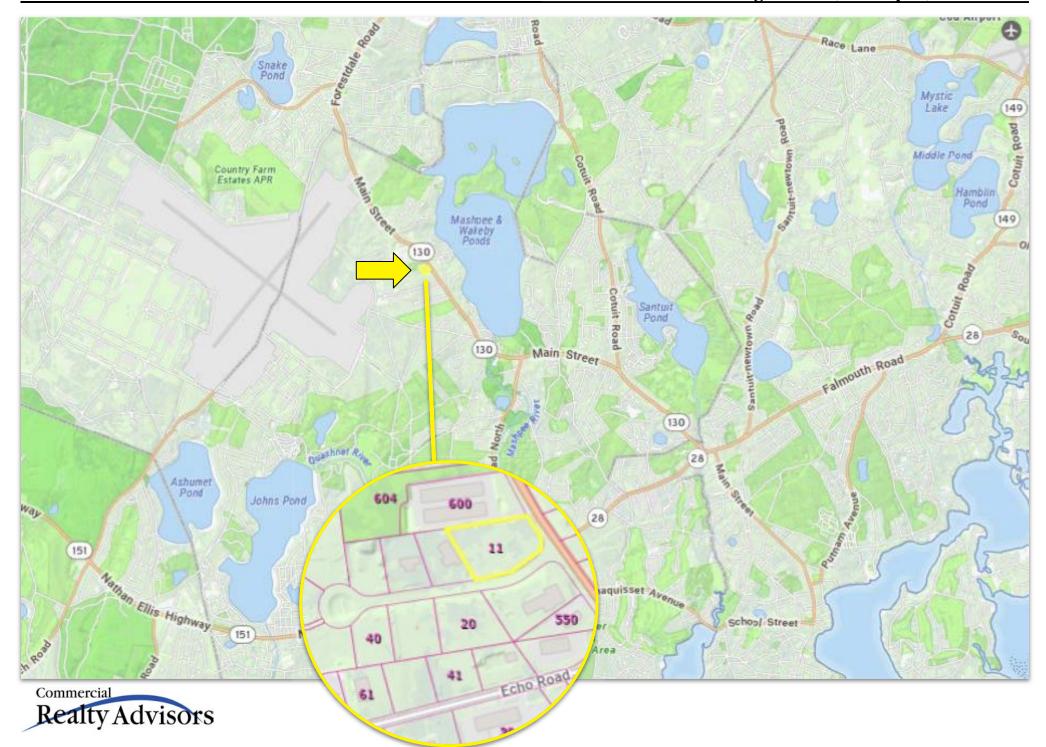

### **KEVIN PEPE**

- Office: 508-862-9000
- © Cell: 508-962-5022
- KPepe@ComRealty.net
- 222 West Main Street, Hyannis, MA 02601
- https://comrealty.net/

11 Evergreen Circle

**FOR LEASE** 

**AREA** 

**MASHPEE** 

Parcel ID 19-10-12

Zoning C3 & Light Industrial Overlay District