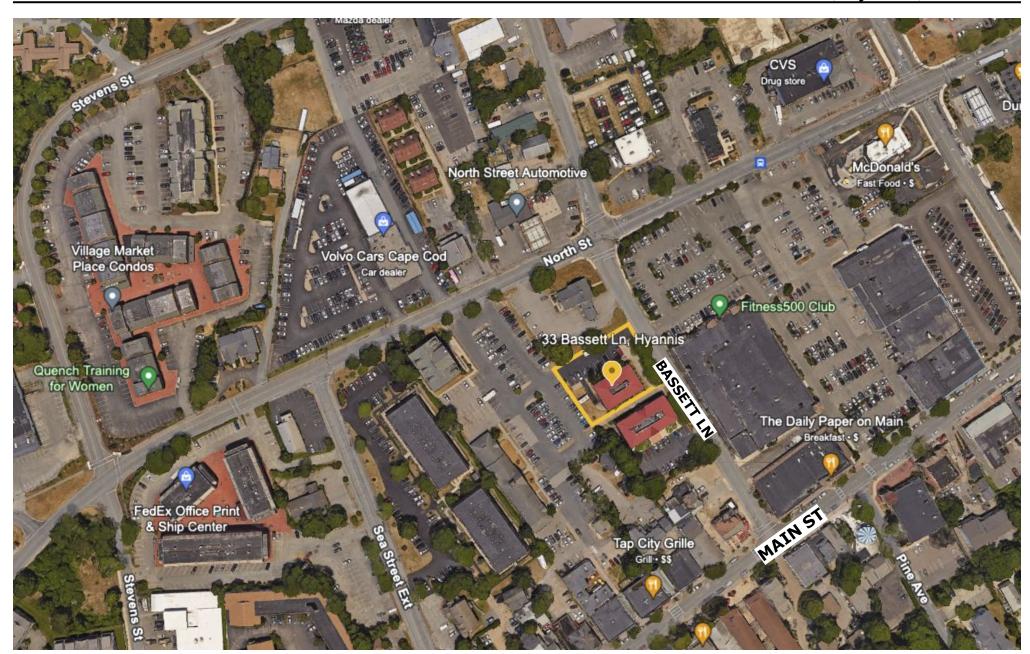

First Floor Units Starting at \$500/Month

Starting at ±100 SF & up to ±950 SF each.

Shared office space in an ±8,000 Sq. Ft. professional office building. This professional office building is ±4,000 Sq. Ft. per floor with a full storage basement. Bassett Lane is located in Cape Cod's premier business location, Downtown Hyannis, midblock from Main Street and North Street. Ample parking is located onsite, the property also abuts a public parking facility.