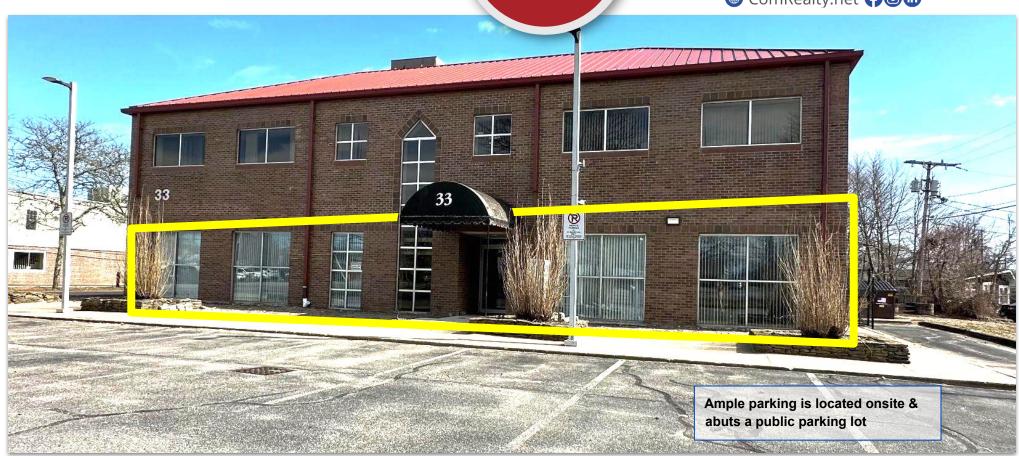

First Floor Units Starting at \$500/Month

Starting at ±100 SF & up to ±950 SF each.

Shared office space in an ±8,000 Sq. Ft. professional office building. This professional office building is ±4,000 Sq. Ft. per floor with a full storage basement. Bassett Lane is located in Cape Cod's premier business location, Downtown Hyannis, midblock from Main Street and North Street. Ample parking is located onsite, the property also abuts a public parking facility.