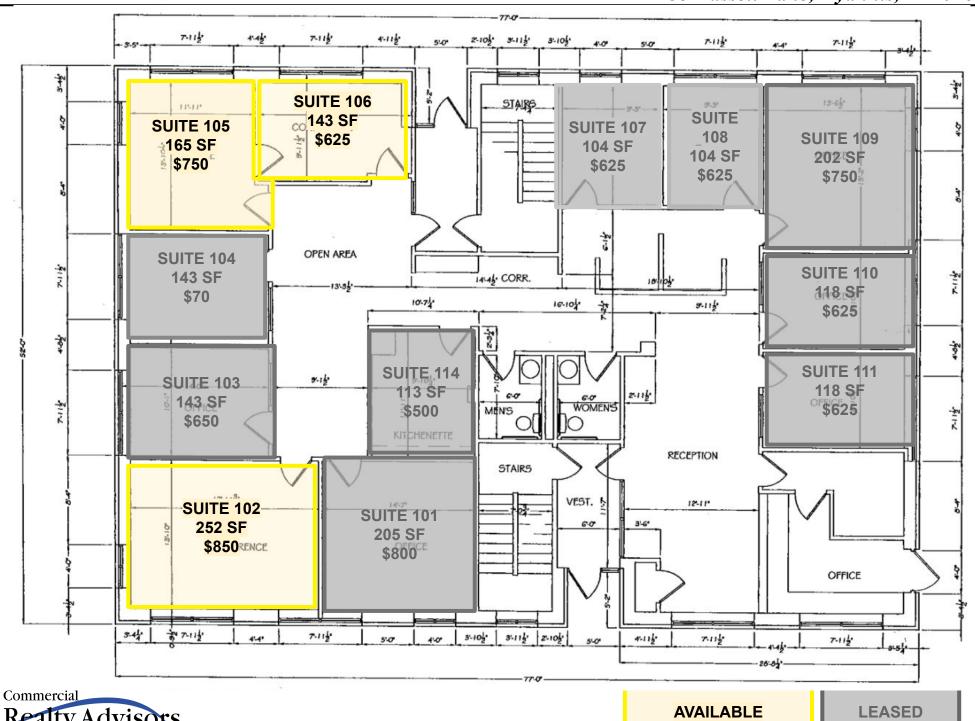

First Floor Units Starting at \$500/Month

Starting at ±100 SF & up to ±950 SF each.

Shared office space in an ±8,000 Sq. Ft. professional office building. This professional office building is ±4,000 Sq. Ft. per floor with a full storage basement. Bassett Lane is located in Cape Cod's premier business location, Downtown Hyannis, midblock from Main Street and North Street. Ample parking is located onsite, the property also abuts a public parking facility.

- Spaces are available for lease on the first floor. (Second floor is also available to lease as a whole)
- Central AC and gas heat (included in rent).
- Building was constructed in 1985 (major renovations 2022).
- Zoned HVB (Hyannis Village Business) by the Town of Barnstable.