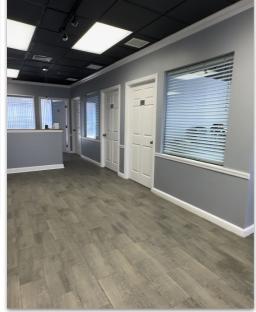

First Floor Units Starting at \$500/Month

Starting at ±100 SF & up to ±950 SF each.

Shared office space in an ±8,000 Sq. Ft. professional office building. This professional office building is ±4,000 Sq. Ft. per floor with a full storage basement. Bassett Lane is located in Cape Cod's premier business location, Downtown Hyannis, midblock from Main Street and North Street. Ample parking is located onsite, the property also abuts a public parking facility.

- Spaces are available for lease on the first floor. (Second floor is also available to lease as a whole)
- Central AC and gas heat (included in rent).
- Building was constructed in 1985 (major renovations 2022).
- Zoned HVB (Hyannis Village Business) by the Town of Barnstable.