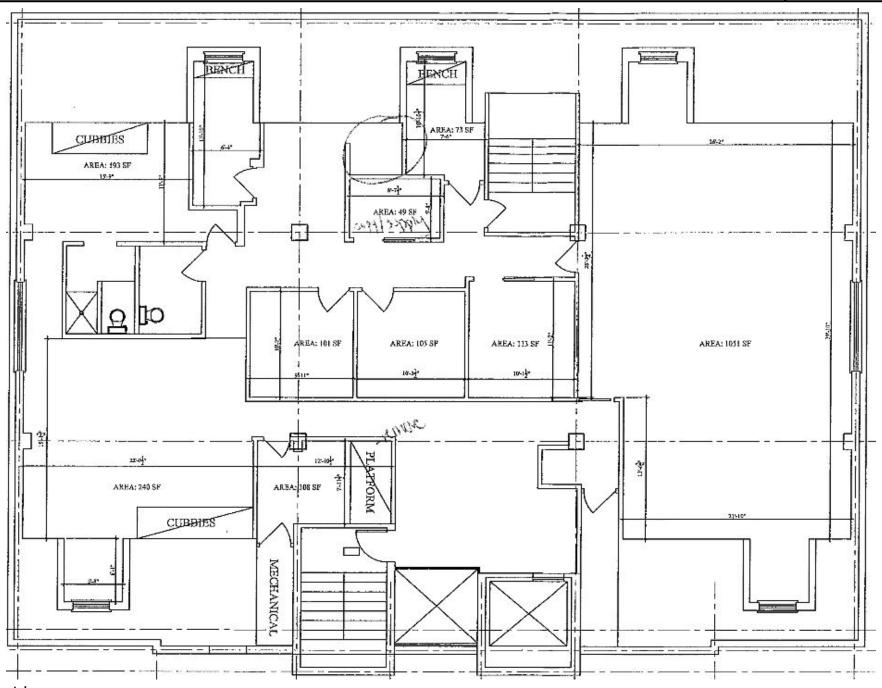

Commercial Realty Advisors

This prime space offers convenient amenities such as an elevator, municipal sewer access, I full bath, and I half bath. The layout includes an existing bullpen area, ideal for collaborative work, as well as private offices, ensuring a versatile and functional environment.