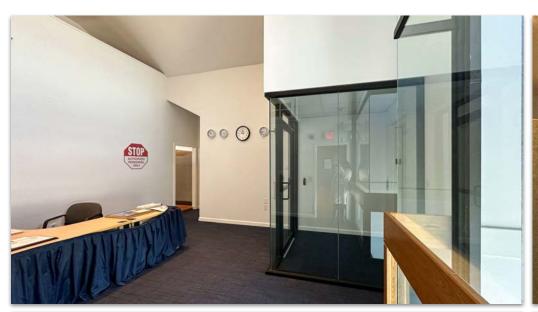

Commercial Realty Advisors

This prime space offers convenient amenities such as an elevator, municipal sewer access, I full bath, and I half bath. The layout includes an existing bullpen area, ideal for collaborative work, as well as private offices, ensuring a versatile and functional environment.