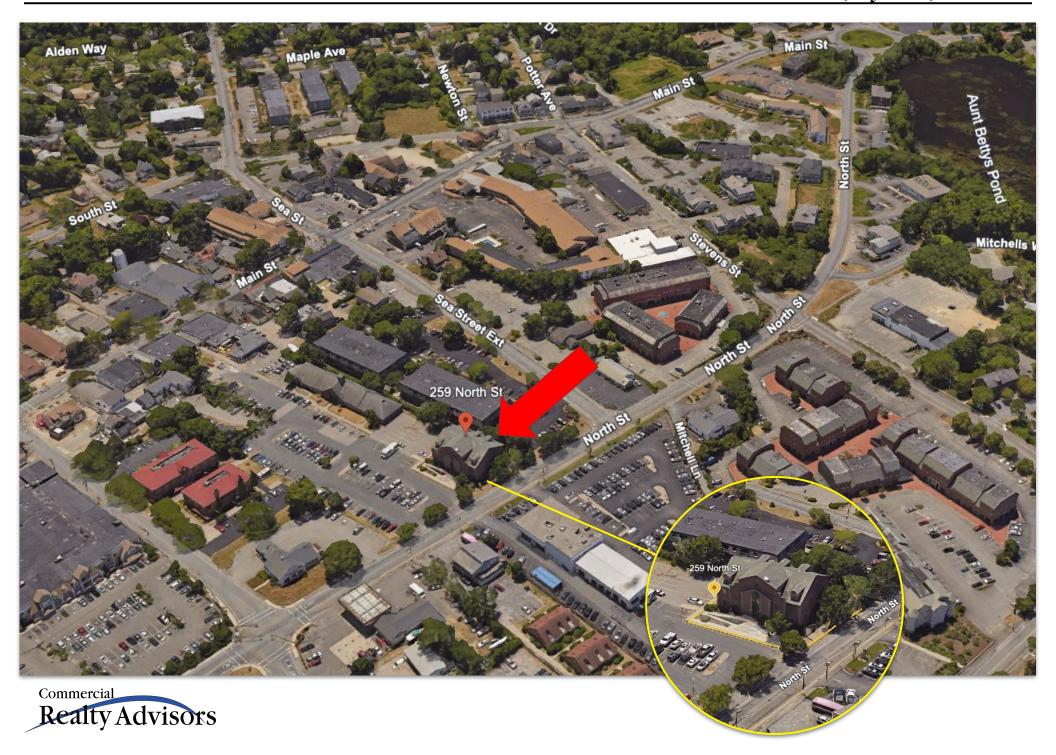

**KEVIN PEPE** Commercial © Office: 508-862-9000 Realty Advisors © Cell: 508-962-5022 FOR LEASE KPepe@ComRealty.net Third Floor Professional Office Space 222 West Main Street, Hyannis, MA 02601 https://comrealty.net/ **FOR LEASE AREA 259 North Street** \$18.50/SF NNN **HYANNIS** ±5,000 Sq. Ft.

With ample parking available and a strategic location within walking distance from Main Street, this listing provides a desirable setting for businesses looking for a prominent and accessible workspace.