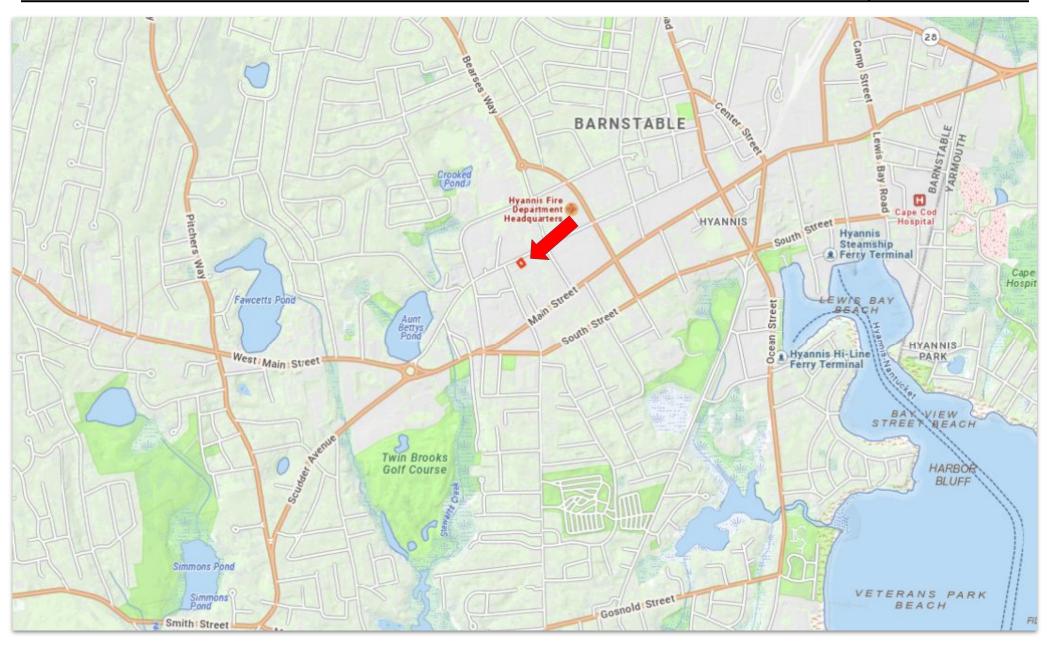

**KEVIN PEPE** Commercial © Office: 508-862-9000 Realty Advisors © Cell: 508-962-5022 FOR LEASE KPepe@ComRealty.net Third Floor Professional Office Space 222 West Main Street, Hyannis, MA 02601 https://comrealty.net/ **FOR LEASE AREA 259 North Street** \$18.50/SF NNN **HYANNIS** ±5,000 Sq. Ft.

With ample parking available and a strategic location within walking distance from Main Street, this listing provides a desirable setting for businesses looking for a prominent and accessible workspace.