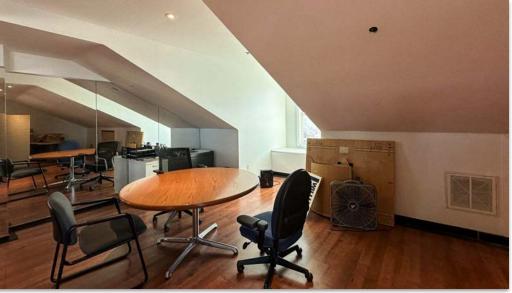

Commercial Realty Advisors

This prime space offers convenient amenities such as an elevator, municipal sewer access, I full bath, and I half bath. The layout includes an existing bullpen area, ideal for collaborative work, as well as private offices, ensuring a versatile and functional environment.