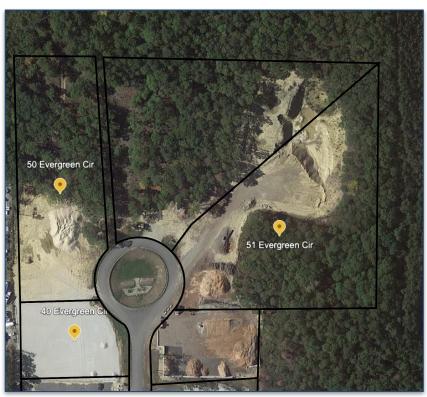

### **OFFERING MEMORANDUM**

Commercial Contractor/Warehouse Building Brand New Units (to be built) Available for Lease Estimated Delivery Date March 2024

50 Evergreen Circle, Mashpee, MA 02649

## \$20/Sq Ft NNN ±1,200 Sq. Ft.

- Just minutes from downtown Mashpee and Route 28, a connection to the rest of the Cape.
- Evergreen Circle is off of Route 130, a direct connection to Route 6.
- Neighboring companies include Cape Cod Coffee, Cape Cod Gutter Monkeys, Govoni Forestry Products, and more.