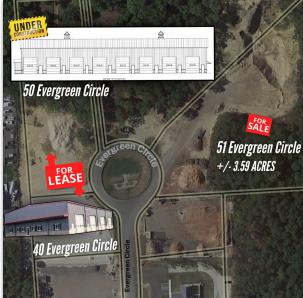

### **OFFERING MEMORANDUM**

Commercial Contractor/Warehouse Building Brand New Units (to be built) Available for Lease Estimated Delivery Date March 2024

50 Evergreen Circle, Mashpee, MA 02649

## \$20/Sq Ft NNN ±1,200 Sq. Ft.

- Just minutes from downtown Mashpee and Route 28, a connection to the rest of the Cape.
- Evergreen Circle is off of Route 130, a direct connection to Route 6.
- Neighboring companies include Cape Cod Coffee, Cape Cod Gutter Monkeys, Govoni Forestry Products, and more.