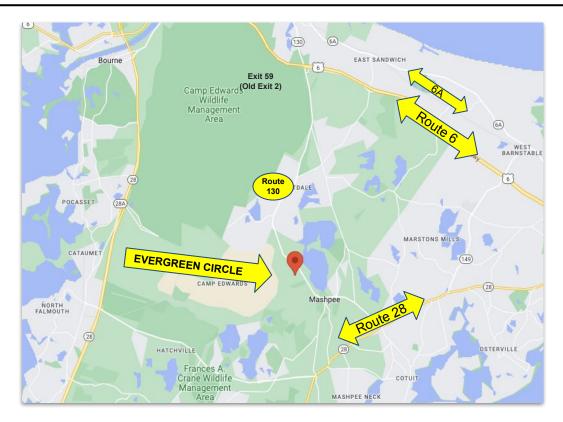

### **OFFERING MEMORANDUM**

Commercial Contractor/Warehouse Building Brand New Units (to be built) Available for Lease Estimated Delivery Date March 2024

50 Evergreen Circle, Mashpee, MA 02649

## \$20/Sq Ft NNN ±1,200 Sq. Ft.

- Just minutes from downtown Mashpee and Route 28, a connection to the rest of the Cape.
- Evergreen Circle is off of Route 130, a direct connection to Route 6.
- Neighboring companies include Cape Cod Coffee, Cape Cod Gutter Monkeys, Govoni Forestry Products, and more.