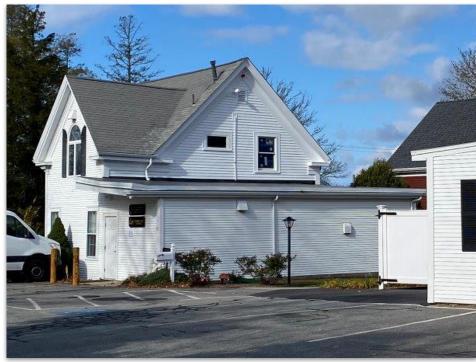

13 Willow St

**FOR LEASE** 

**AREA** 

YARMOUTH PORT

\$5,000/MO Gross (Includes CAM + Utilities)

±2,389 Sq Ft

Year Built 1870

**Size** 2,389 Sq. Ft.

Stories 1.5

Address 13 Willow St

**Style** OFFICE BLD M94

**Book/Page** 16194/0310

**Use Code** 3222/3400

**Parcel ID** 121/97//

**Zoning** R-40

Commercial Realty Advisors