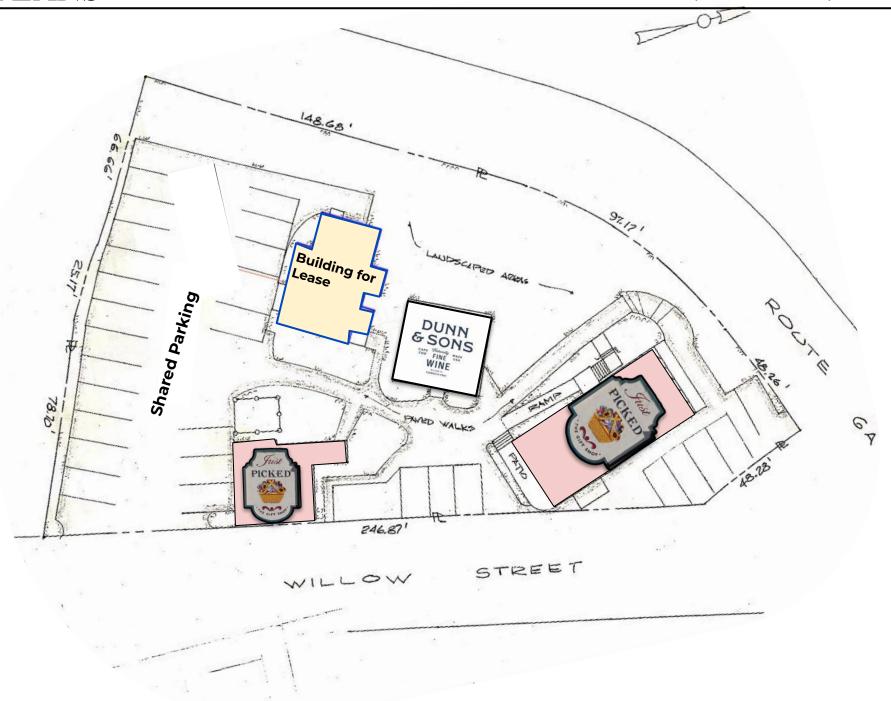

13 Willow St

**FOR LEASE** 

**AREA** 

YARMOUTH PORT

\$5,000/MO Gross (Includes CAM + Utilities)

±2,389 Sq Ft

Year Built 1870

**Size** 2,389 Sq. Ft.

Stories 1.5

Address 13 Willow St

**Style** OFFICE BLD M94

**Book/Page** 16194/0310

**Use Code** 3222/3400

**Parcel ID** 121/97//

**Zoning** R-40

Commercial Realty Advisors