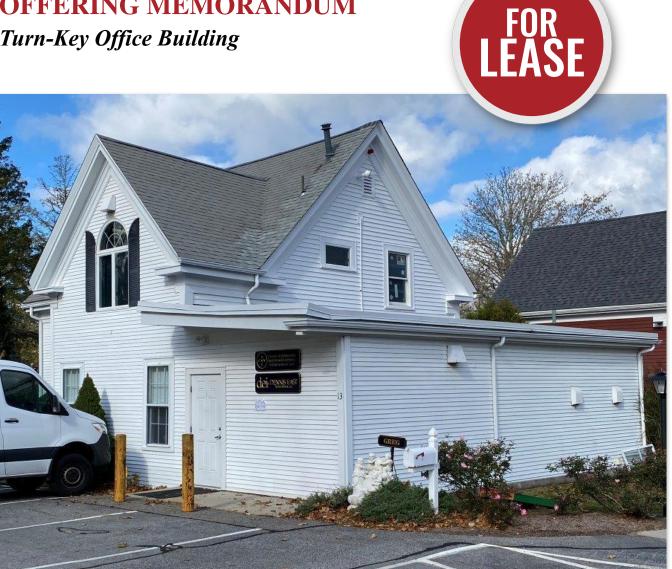

13 Willow St

**FOR LEASE** 

**AREA** 

YARMOUTH PORT

\$5,000/MO Gross (Includes CAM + Utilities)

±2,389 Sq Ft

Year Built 1870

**Size** 2,389 Sq. Ft.