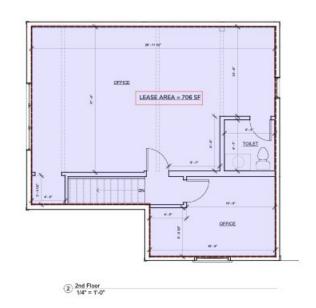

222 West Main St. Hyannis, MA 508-862-9000 | comrealty.net

| В            | UILDING AREA TABLE |             |
|--------------|--------------------|-------------|
| FLOOR        | GROSS AREA         | NET AREA    |
| BASEMENT     | 1,299 SF           | 551.20 SF   |
| FIRST FLOOR  | 1,276 SF           | 1,131.38 SF |
| SECOND FLOOR | 771 SF             | 706.00 SF   |
| TOTALS       | 3,346 SF           | 2,388.58 SF |