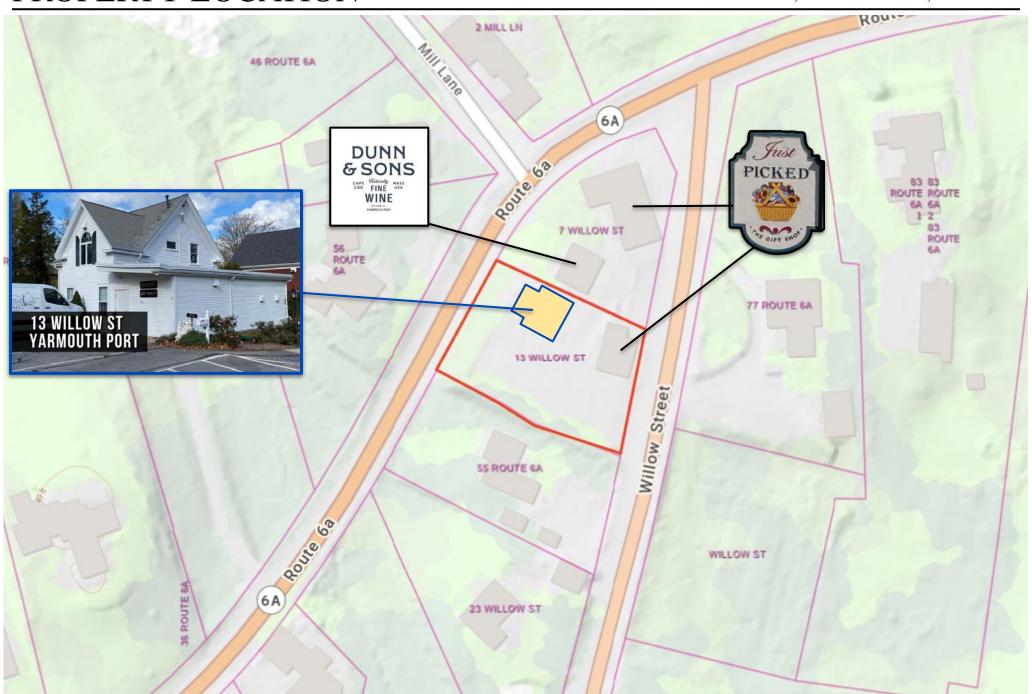

13 Willow St

**FOR LEASE** 

**AREA** 

YARMOUTH PORT

\$5,000/MO Gross (Includes CAM + Utilities)

±2,389 Sq Ft

Year Built 1870

**Size** 2,389 Sq. Ft.

Stories 1.5

Address 13 Willow St

**Style** OFFICE BLD M94

**Book/Page** 16194/0310

**Use Code** 3222/3400

**Parcel ID** 121/97//

**Zoning** R-40

Commercial Realty Advisors