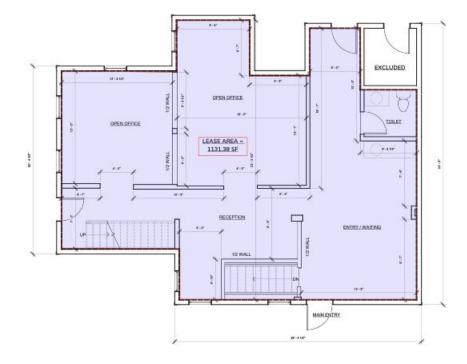

222 West Main St. Hyannis, MA 508-862-9000 | comrealty.net

| В            | UILDING AREA TABLE |             |
|--------------|--------------------|-------------|
| FLOOR        | GROSS AREA         | NET AREA    |
| BASEMENT     | 1,299 SF           | 551.20 SF   |
| FIRST FLOOR  | 1,276 SF           | 1,131.38 SF |
| SECOND FLOOR | 771 SF             | 706.00 SF   |
| TOTALS       | 3,346 SF           | 2,388.58 SF |