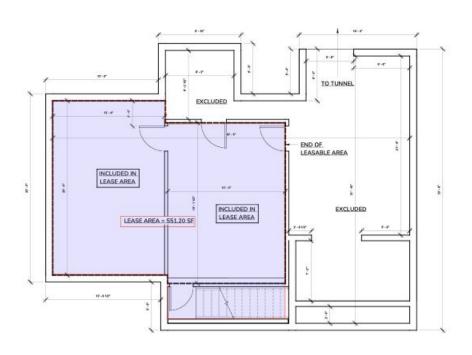

222 West Main St. Hyannis, MA 508-862-9000 | comrealty.net

| В            | UILDING AREA TABLE |             |
|--------------|--------------------|-------------|
| FLOOR        | GROSS AREA         | NET AREA    |
| BASEMENT     | 1,299 SF           | 551.20 SF   |
| FIRST FLOOR  | 1,276 SF           | 1,131.38 SF |
| SECOND FLOOR | 771 SF             | 706.00 SF   |
| TOTALS       | 3,346 SF           | 2,388.58 SF |