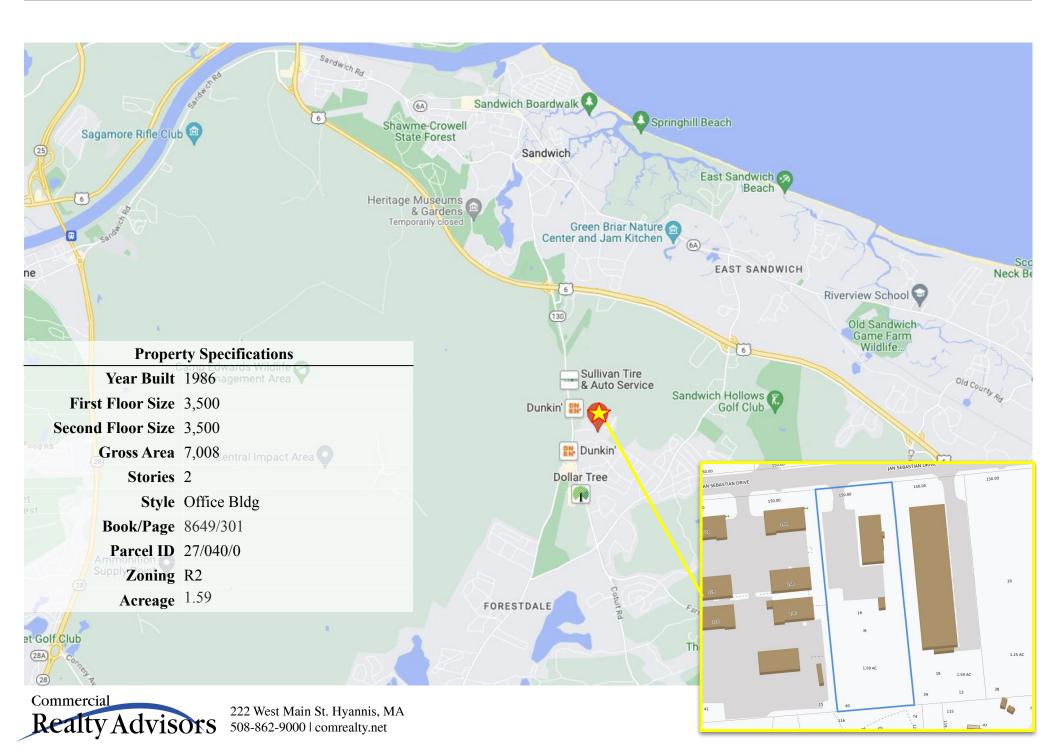

#### Commercial Realty Advisors OFFERING MEMORANDUM Professional Office Building Now Available to Lease!



#### **KEVIN PEPE**

- S Office: 508-862-9000
- Cell: 508-962-5022
- KPepe@ComRealty.net
- 222 West Main Street, Hyannis, MA 02601
- Intersection in the section of th



### PROPERTY MAP



Commercial Realty Advisors <sup>2</sup>5

222 West Main St. Hyannis, MA 508-862-9000 | comrealty.net

## PROPERTY LOCATION



# **EXTERIOR PICTURES**



Commercial Realty Advisors 222 West Main St. Hyannis, M 508-862-9000 | comrealty.net

222 West Main St. Hyannis, MA

## **INTERIOR PICTURES**







1st Floor





2nd Floor





### ABOUT

Commercial Realty Advisors Commercial Realty Advisors, Inc. specializes in commercial and industrial real estate, mergers, acquisitions, joint ventures, divestitures, and other business broker strategies. It is a commercial and real estate brokerage based in Hyannis, Massachusetts, specializing in middle-market transitions. The culture of our firm is that of an investment bank with a premium placed on intellectual vitality, relationship management, and knowledge of geographic markets. A cadre of well-educated and successful experts partner with clients to achieve objectives