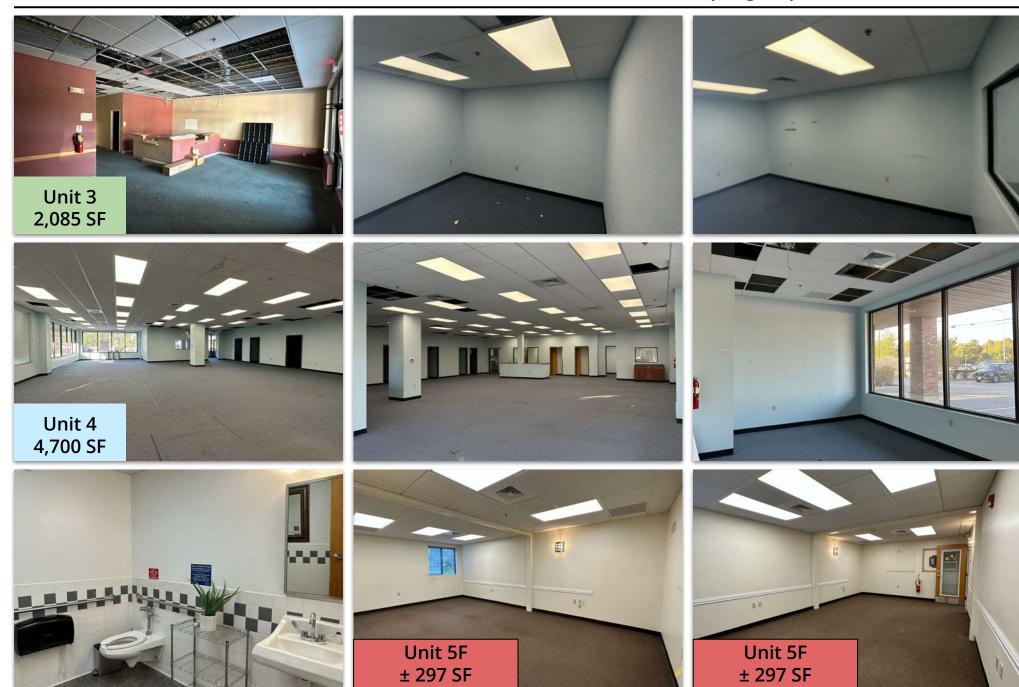

ComRealty.net

**FOR** 

**3119 Cranberry Hwy** 

**FOR LEASE** 

**AREA** 

East Wareham

\$18.50/Sq Ft NNN

From 300 Sq Ft to 5,000+ Sq Ft