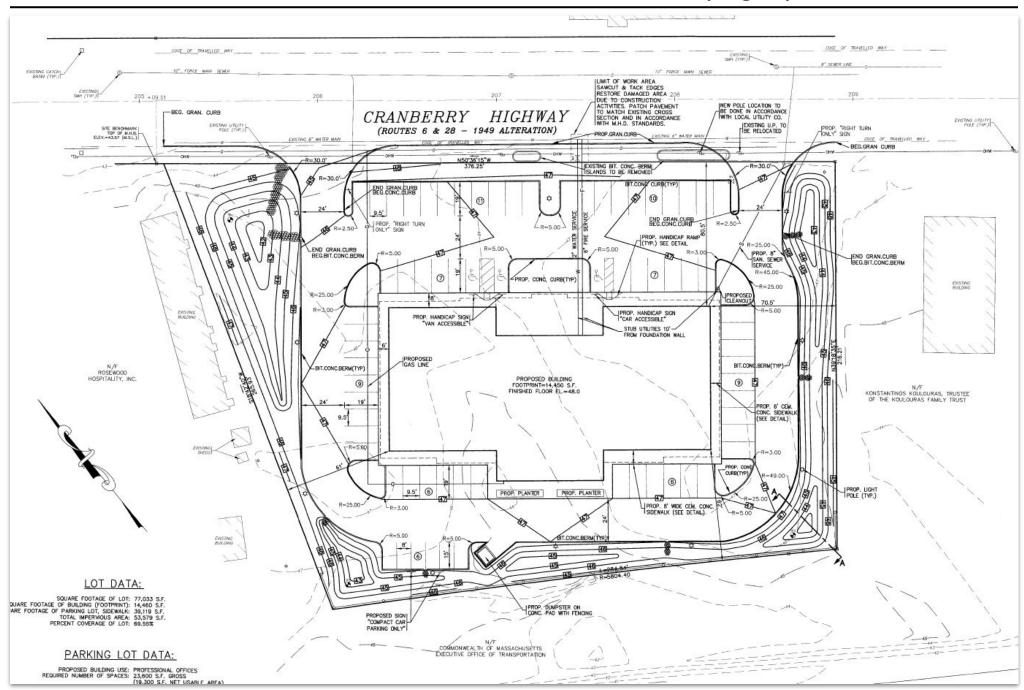

Year Built 2004

**Size** 24,569

Stories 2

Bathrooms 4

Address 3119 Cranberry Highway, Wareham

Style Plaza w/anchr

Book/Page 50341/0276

Use Code 3400

Parcel ID 2796

**Zoning** SC

### **Features:**

- Two Story Commercial Building
- On-site Parking for 70+ cars
- All day foot traffic from businesses Nature's Medicines and Select Physical Therapy who occupy Units 1 and 2.
- Convenient elevator
- Serviced by municipal sewer and water
- Gas fired hot air HVAC system
- On-site management
- Centrally located for easy access to service Plymouth, Barnstable, and Bristol Counties.
- Convenient Access to I-495 and I-195, and Rt 3