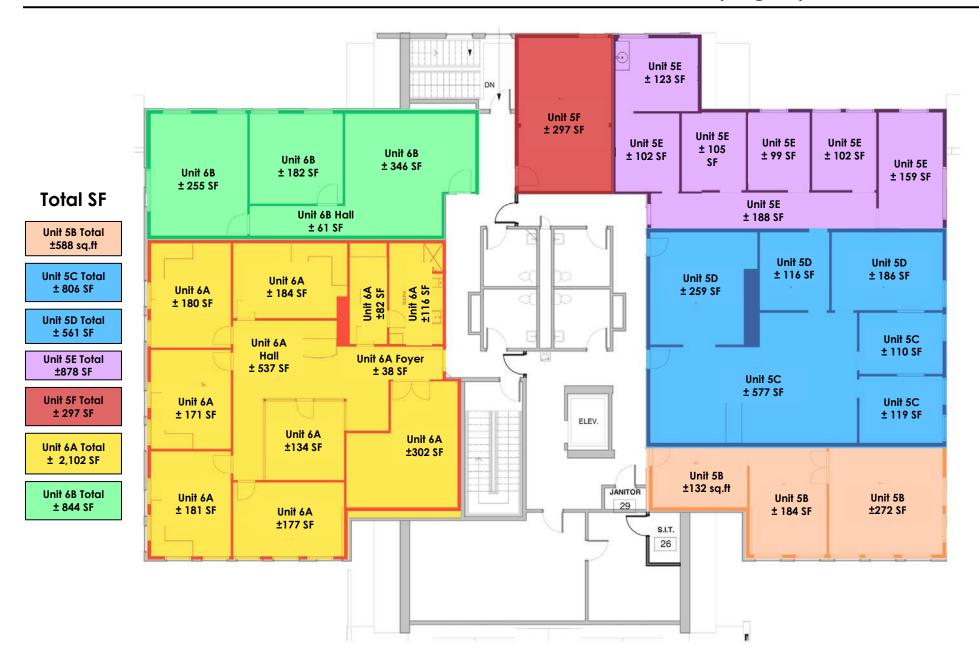

ComRealty.net

**FOR** 

**3119 Cranberry Hwy** 

**FOR LEASE** 

**AREA** 

East Wareham

\$18.50/Sq Ft NNN

From 300 Sq Ft to 5,000+ Sq Ft

### **Features:**

- Two Story Commercial Building
- On-site Parking for 70+ cars
- All day foot traffic from businesses Nature's Medicines and Select Physical Therapy who occupy Units 1 and 2.
- Convenient elevator
- Serviced by municipal sewer and water
- Gas fired hot air HVAC system
- On-site management
- Centrally located for easy access to service Plymouth, Barnstable, and Bristol Counties.
- Convenient Access to I-495 and I-195, and Rt 3