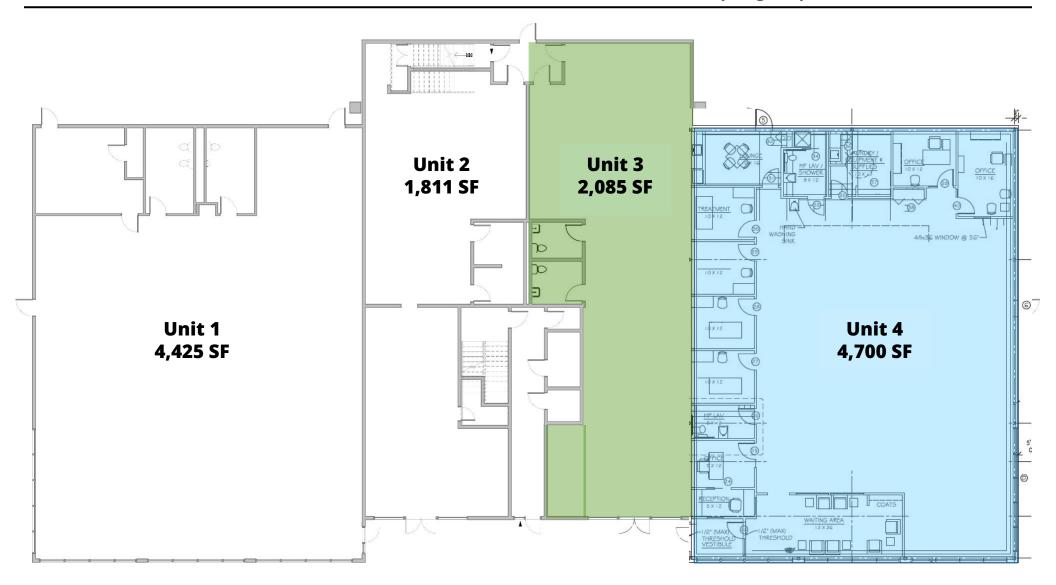

ComRealty.net

**FOR** 

**3119 Cranberry Hwy** 

**FOR LEASE** 

**AREA** 

East Wareham

\$18.50/Sq Ft NNN

From 300 Sq Ft to 5,000+ Sq Ft

### **Features:**

- Two Story Commercial Building
- On-site Parking for 70+ cars
- All day foot traffic from businesses Nature's Medicines and Select Physical Therapy who occupy Units 1 and 2.
- Convenient elevator
- Serviced by municipal sewer and water
- Gas fired hot air HVAC system
- On-site management
- Centrally located for easy access to service Plymouth, Barnstable, and Bristol Counties.
- Convenient Access to I-495 and I-195, and Rt 3