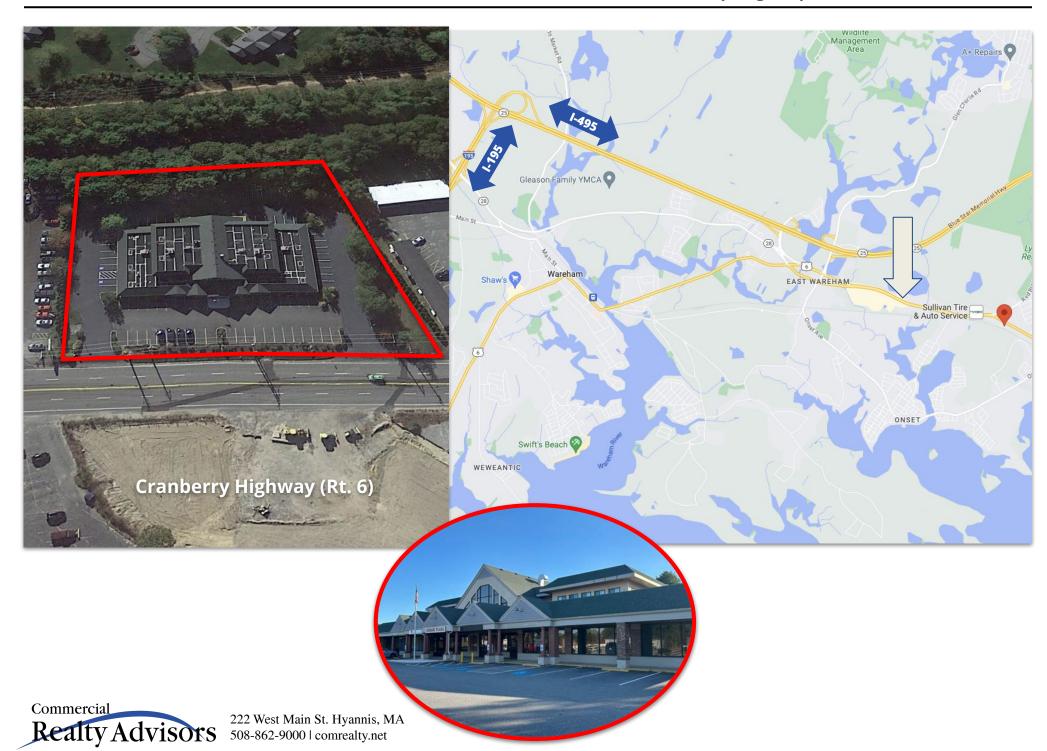

ComRealty.net

**FOR** 

**3119 Cranberry Hwy** 

**FOR LEASE** 

**AREA** 

East Wareham

\$18.50/Sq Ft NNN

From 300 Sq Ft to 5,000+ Sq Ft

Year Built 2004

**Size** 24,569

Stories 2

Bathrooms 4

Address 3119 Cranberry Highway, Wareham

Style Plaza w/anchr

Book/Page 50341/0276

Use Code 3400

### **Features:**

- Two Story Commercial Building
- On-site Parking for 70+ cars
- All day foot traffic from businesses Nature's Medicines and Select Physical Therapy who occupy Units 1 and 2.
- Convenient elevator
- Serviced by municipal sewer and water
- Gas fired hot air HVAC system
- On-site management
- Centrally located for easy access to service Plymouth, Barnstable, and Bristol Counties.
- Convenient Access to I-495 and I-195, and Rt 3