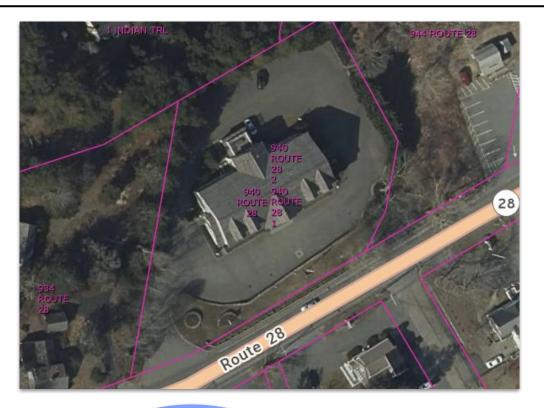

This exceptional property offers a leasing opportunity that combines modern amenities with a prime location, all for an attractive rate of \$25 per square foot plus utilities.

Space 1: main floor, front right quadrant (approximately 912 SF)
Space 2: second floor front right quadrant (approximately 1,400 SF)
Space 3: second floor back right quadrant (approximately 640 SF)

## Highlights

- reception area
- private offices
- multiple office partitions and flexible workspaces
- conference rooms
- a training center
- a fitness area with lockers and showers
- computer server rooms
- commercial kitchen
- second-floor outdoor porch with a patio set
- Central A/C
- Forced Hot Air
- Ample Parking





































## INTERIOR PICTURES





















Commercial Realty Advisors

222 West Main St. Hyannis, N
508-862-9000 | comrealty.net

222 West Main St. Hyannis, MA















222 West Main St. Hyannis, MA



Commercial Realty Advisors, Inc. specializes in commercial and industrial real estate, mergers, acquisitions, joint ventures, divestitures, and other business broker strategies. It is a commercial and real estate brokerage based in Hyannis, Massachusetts, specializing in middle-market transitions. The culture of our firm is that of an investment bank with a premium placed on intellectual vitality, relationship management, and knowledge of geographic markets. A cadre of well-educated and successful experts partner with clients Our business is broadly b