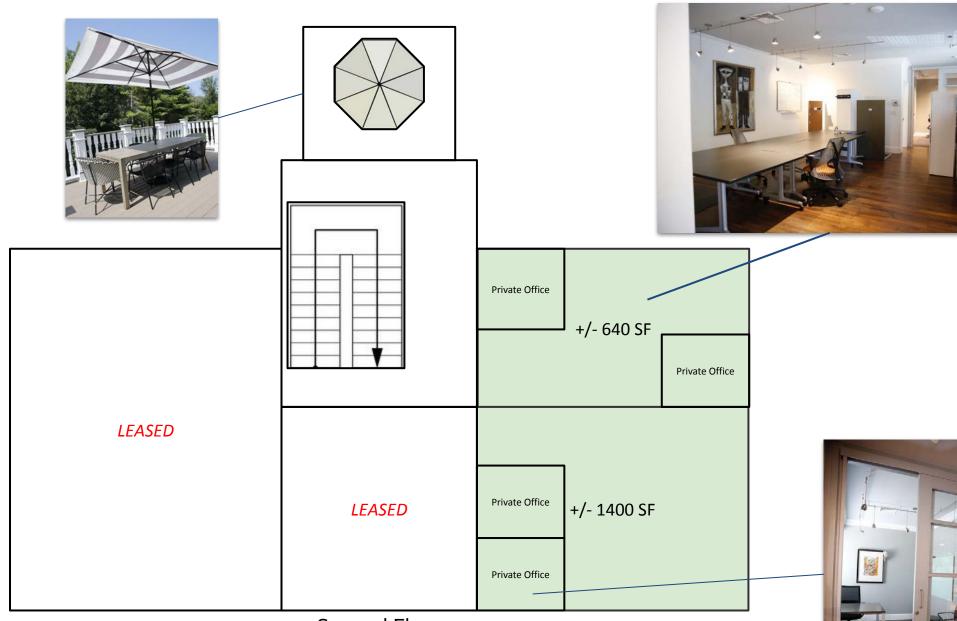

This exceptional property offers a leasing opportunity that combines modern amenities with a prime location, all for an attractive rate of \$25 per square foot plus utilities.

Space 1: main floor, front right quadrant (approximately 912 SF)
Space 2: second floor front right quadrant (approximately 1,400 SF)
Space 3: second floor back right quadrant (approximately 640 SF)

## Highlights

- reception area
- private offices
- multiple office partitions and flexible workspaces
- conference rooms
- a training center
- a fitness area with lockers and showers
- computer server rooms
- commercial kitchen
- second-floor outdoor porch with a patio set
- Central A/C
- Forced Hot Air
- Ample Parking