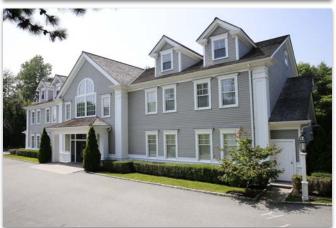

This exceptional property offers a leasing opportunity that combines modern amenities with a prime location, all for an attractive rate of \$25 per square foot plus utilities.

Space 1: main floor, front right quadrant (approximately 912 SF)
Space 2: second floor front right quadrant (approximately 1,400 SF)
Space 3: second floor back right quadrant (approximately 640 SF)

## Highlights

- reception area
- private offices
- multiple office partitions and flexible workspaces
- conference rooms
- a training center
- a fitness area with lockers and showers
- computer server rooms
- commercial kitchen
- second-floor outdoor porch with a patio set
- Central A/C
- Forced Hot Air
- Ample Parking