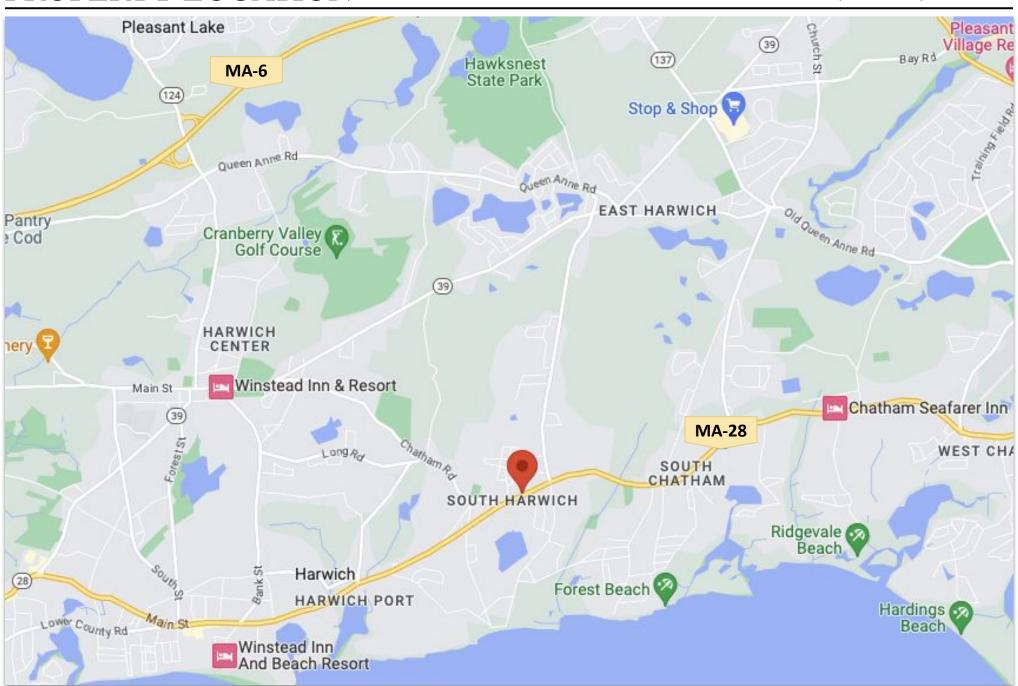

This exceptional property offers a leasing opportunity that combines modern amenities with a prime location, all for an attractive rate of \$25 per square foot plus utilities.

Space 1: main floor, front right quadrant (approximately 912 SF)
Space 2: second floor front right quadrant (approximately 1,400 SF)
Space 3: second floor back right quadrant (approximately 640 SF)

## Highlights

- reception area
- private offices
- multiple office partitions and flexible workspaces
- conference rooms
- a training center
- a fitness area with lockers and showers
- computer server rooms
- commercial kitchen
- second-floor outdoor porch with a patio set
- Central A/C
- Forced Hot Air
- Ample Parking





































## INTERIOR PICTURES





















Commercial Realty Adv