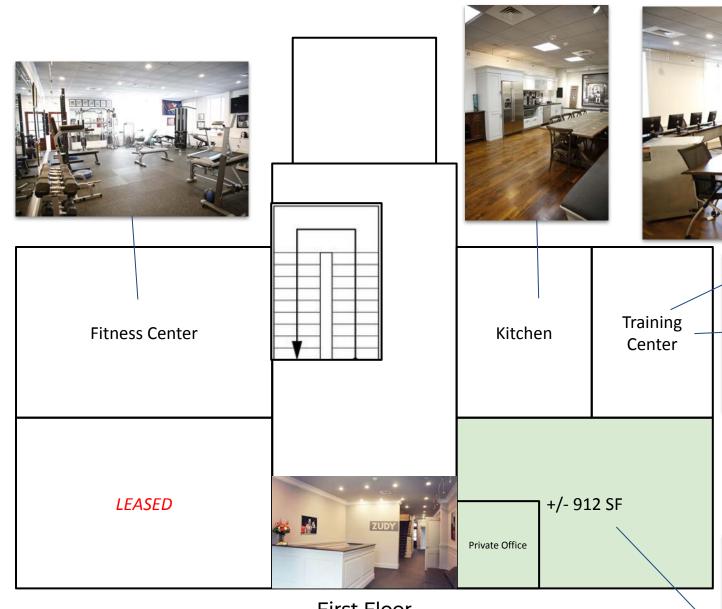

This exceptional property offers a leasing opportunity that combines modern amenities with a prime location, all for an attractive rate of \$25 per square foot plus utilities.

Space 1: main floor, front right quadrant (approximately 912 SF)
Space 2: second floor front right quadrant (approximately 1,400 SF)
Space 3: second floor back right quadrant (approximately 640 SF)

## Highlights

- reception area
- private offices
- multiple office partitions and flexible workspaces
- conference rooms
- a training center
- a fitness area with lockers and showers
- computer server rooms
- commercial kitchen
- second-floor outdoor porch with a patio set
- Central A/C
- Forced Hot Air
- Ample Parking