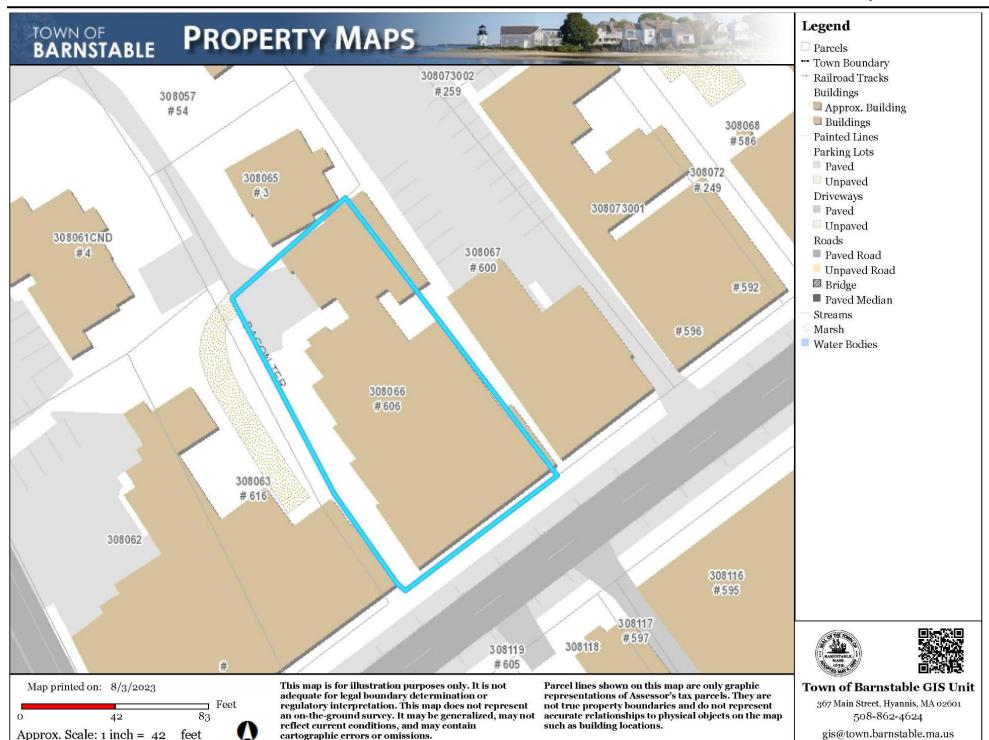

222 West Main Street, Hyannis, MA 02601

https://comrealty.net/

606 Main St

**FOR LEASE** 

**AREA** 

**HYANNIS** 

\$1250/Mo +Utilities

+/- 947 Sq Ft