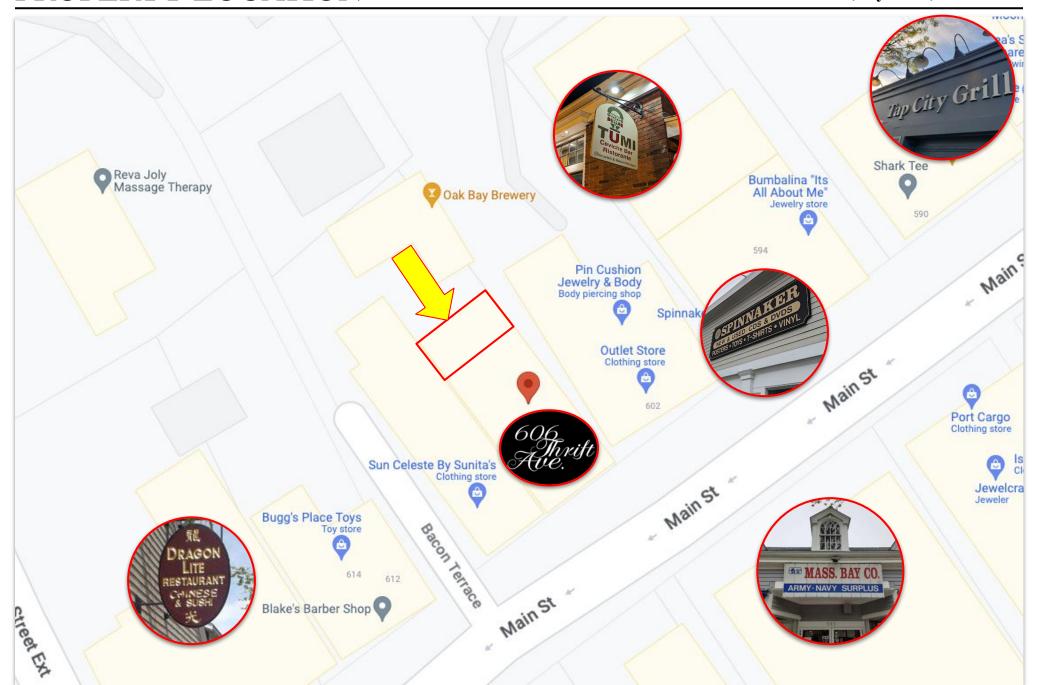

222 West Main Street, Hyannis, MA 02601

https://comrealty.net/

606 Main St

**FOR LEASE** 

**AREA** 

**HYANNIS** 

\$1250/Mo +Utilities

+/- 947 Sq Ft