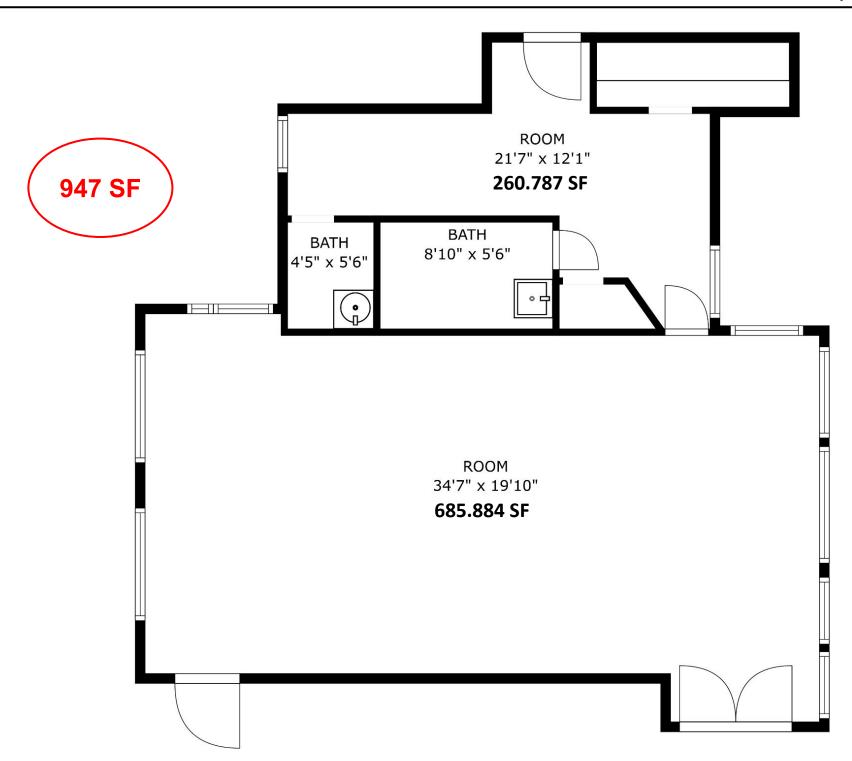

222 West Main Street, Hyannis, MA 02601

https://comrealty.net/

606 Main St

**FOR LEASE** 

**AREA** 

**HYANNIS** 

\$1250/Mo +Utilities

+/- 947 Sq Ft