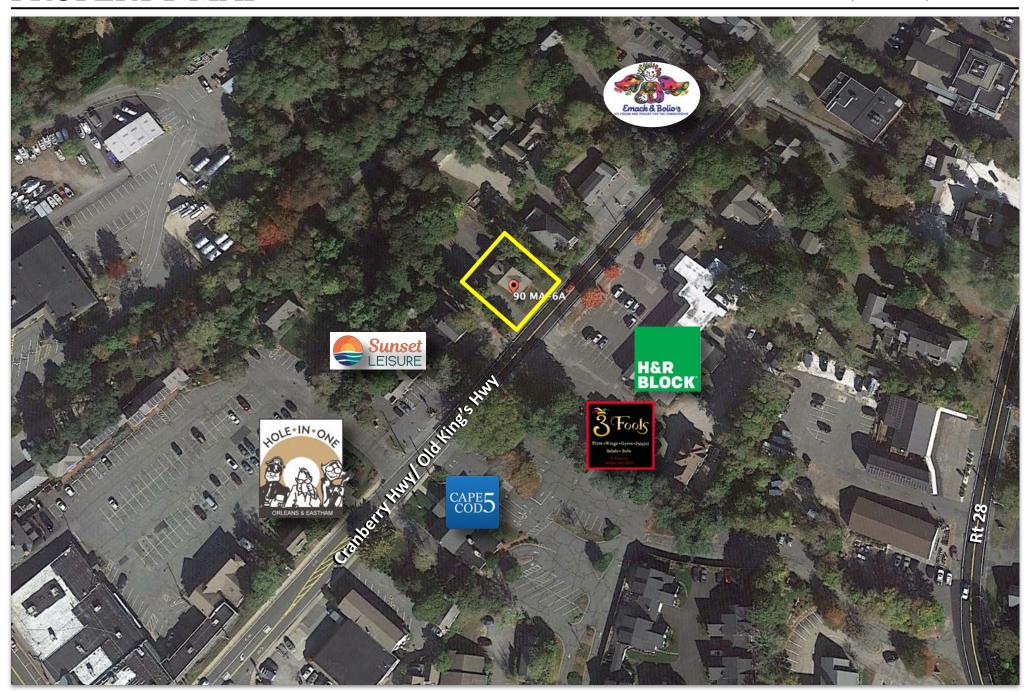

\$1,600/Month

+/- 1,000 Sq Ft

Commercial Realty Advisors

222 West Main St. Hyannis, MA
508-862-9000 | comrealty.net