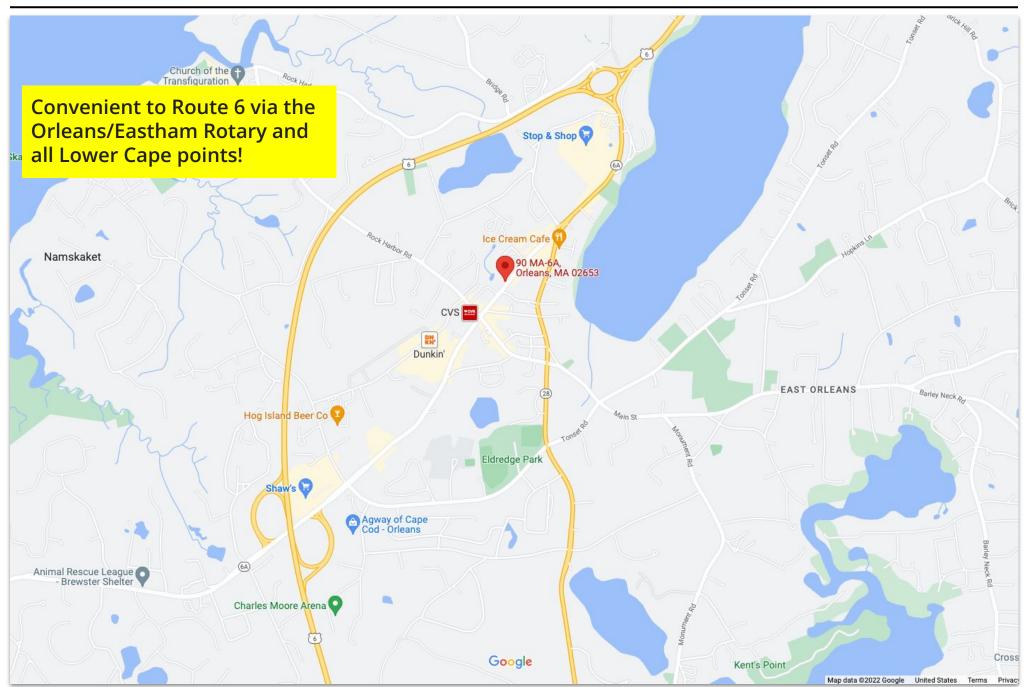

\$1,600/Month

+/- 1,000 Sq Ft

Commercial Realty Advisors

222 West Main St. Hyannis, MA
508-862-9000 | comrealty.net