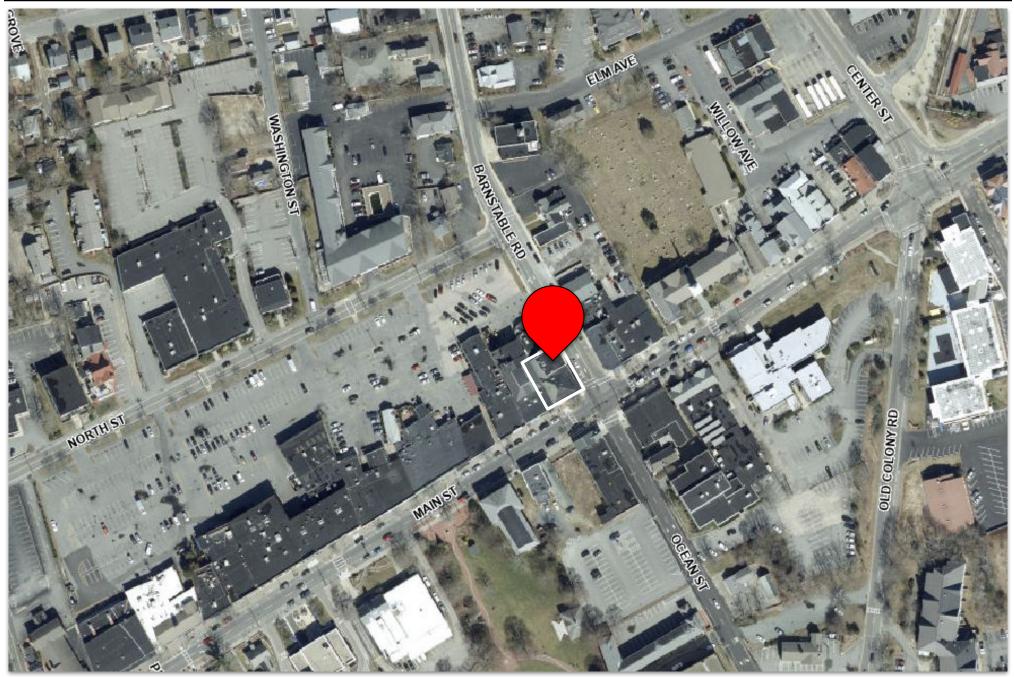

### **PROPERTY LOCATION**

# **PROPERTY MAP & SPECIFICATIONS**

#### 342 MAIN STREET, HYANNIS, MA 02601

Parcel ID: 327 / 006/ 001 **Use Code: 3250** 