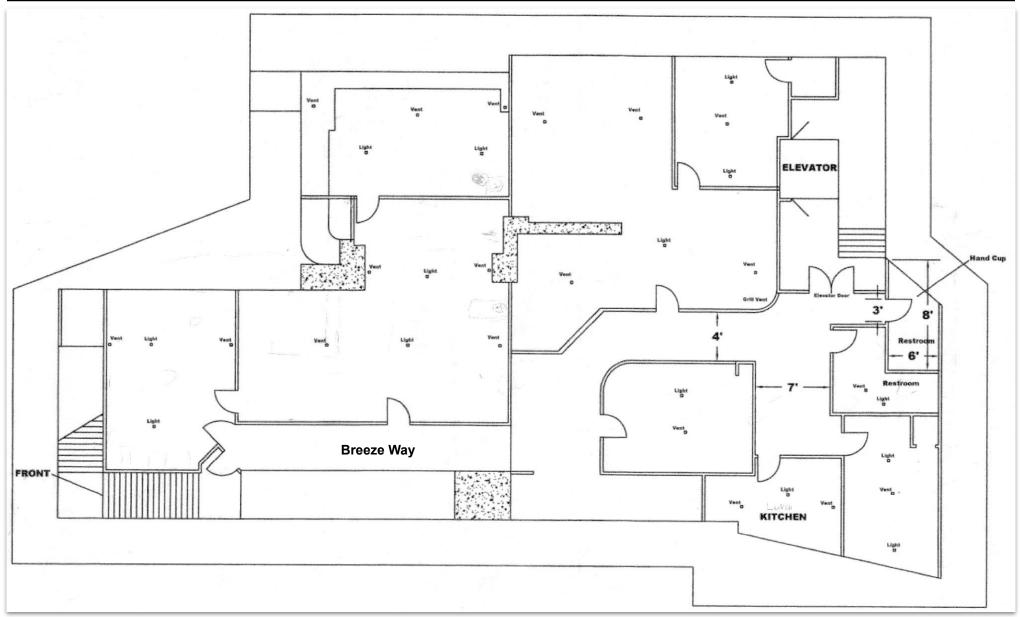

%  | 13%      |
| Bachelor's degree                  | 16% | 21%      |
| Some college or associate's degree | 26% | 29%      |
| More 🗸                             |     |          |
| Racial Diversity                   |     |          |
| White                              |     | 59%      |
| Hispanic                           |     | 16%      |
| African American                   |     | 11%      |

| Female      | 54% |
|-------------|-----|
| reinale     | 54% |
| Male        | 46% |
| Age         |     |
| <10 years   | 13% |
| 10-17 years | 8%  |
| 18-24 years | 8%  |
| More 🗸      |     |

### **Realty** Advisors

222 West Main St. Hyannis, MA 508-862-9000 | comrealty.net

### **INTERIOR PICTURES**





# **INTERIOR PICTURES**





### **EXTERIOR PICTURES**







# SITE PLANS





### FIELD CARD

#### 342 MAIN STREET, HYANNIS, MA 02601

| CU                                                                             | RRENT OW                                                                        | NED                                                                                                            |                                                     | TOPO            | 41214                                      | TILITIES                                                                  | CTD                                                                | T/ROA                                                  | Bldg # 1                                            | ATION                                                  | 1