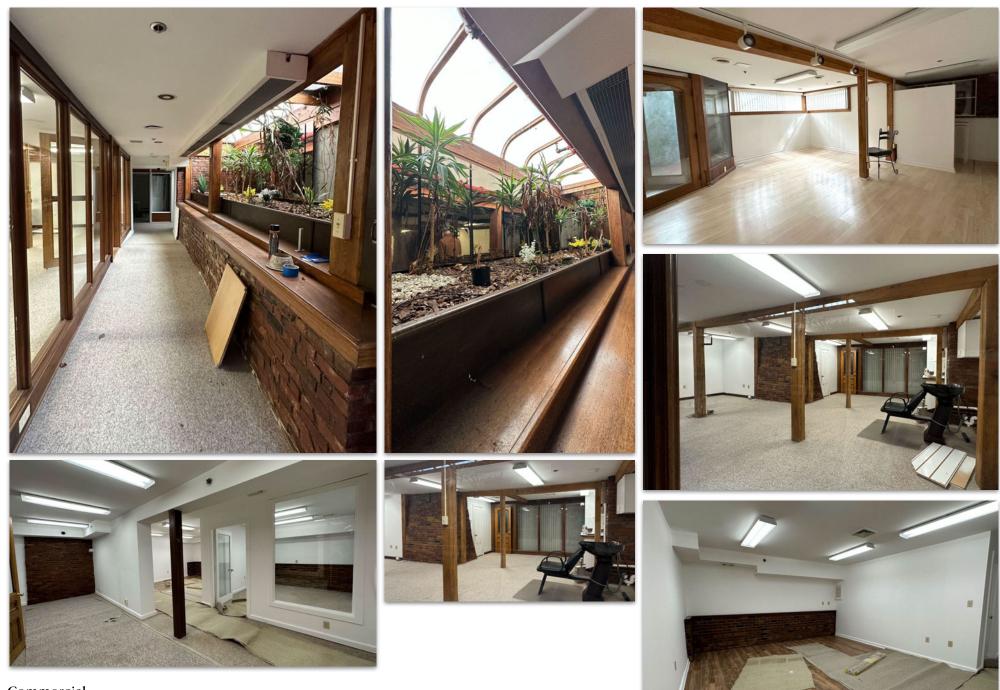

---------------------|-----|----------|
| Master's degree or higher          | 9%  | 13%      |
| Bachelor's degree                  | 16% | 21%      |
| Some college or associate's degree | 26% | 29%      |
| More 🗸                             |     |          |
| Racial Diversity                   |     |          |
| White                              |     | 59%      |
| Hispanic                           |     | 16%      |
| African American                   |     | 11%      |

| Female      | 54% |
|-------------|-----|
| reinale     | 54% |
| Male        | 46% |
| Age         |     |
| <10 years   | 13% |
| 10-17 years | 8%  |
| 18-24 years | 8%  |
| More 🗸      |     |

### **Realty** Advisors

222 West Main St. Hyannis, MA 508-862-9000 | comrealty.net

### **INTERIOR PICTURES**





# **INTERIOR PICTURES**





### **EXTERIOR PICTURES**







# SITE PLANS





### FIELD CARD

#### 342 MAIN STREET, HYANNIS, MA 02601

| CU                                                                             | RRENT OW                                                                        | NED                                                                                                            |                                                     | TOPO            | 41214                                      | TILITIES                                                                  | CTD                                                                | T/ROA                                                  | Bldg # 1                                            | ATION