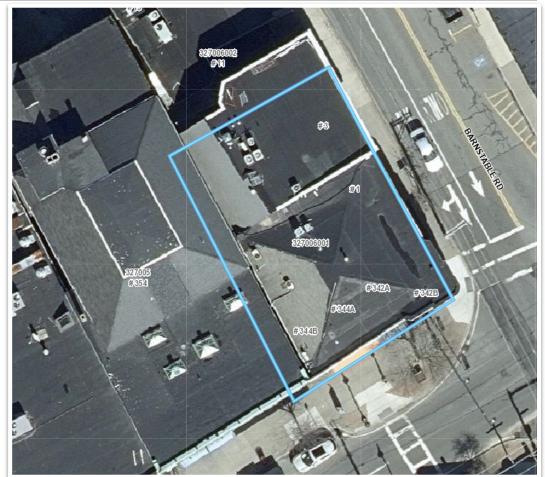

### **PROPERTY LOCATION**





# **PROPERTY MAP & SPECIFICATIONS**

#### 342 MAIN STREET, HYANNIS, MA 02601

Parcel ID: 327 / 006/ 001 **Use Code: 3250** 

### **2023 Taxes**

**Community Preservation Act Tax** \$ 243.27 Hyannis FD Tax (Commercial) \$ 5,145.29 **Town Tax (Commercial)** \$ 8,108.87

Total: \$ 13,497.43

Commercial



**Demographics of Hyannis (2023)** Population: 17,175 Median Home Value: \$316,800 Median Individual Income: \$31,535

| Education Levels                   |     | National |
|------------------------------------|-----|----------|
| Master's degree or higher          | 9%  | 13%      |
| Bachelor's degree                  | 16% | 21%      |
| Some college or associate's degree | 26% | 29%      |
| More 🗸                             |     |          |
| Racial Diversity                   |     |          |
| White                              |     | 59%      |
| Hispanic                           |     | 16%      |
| African American                   |     | 11%      |

| Female      | 54% |
|-------------|-----|
| reinale     | 54% |
| Male        | 46% |
| Age         |     |
| <10 ye