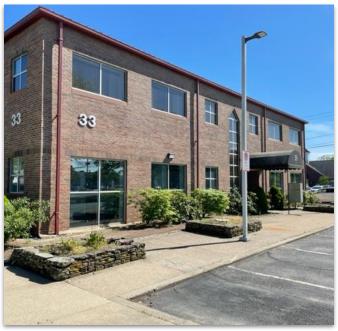

First Floor Units Starting at \$500/Month

Starting at +/- 104 Sq. Ft. & up to 950+/- Sq. Ft. each.

Shared office space in an 8,000 +/- Sq. Ft. professional office building. This professional office building is 4,000+/- Sq. Ft. per floor with a full storage basement. Bassett Lane is located in Cape Cod's premier business location, Downtown Hyannis, midblock from Main Street and North Street. Ample parking is located onsite, the property also abuts a public parking facility.