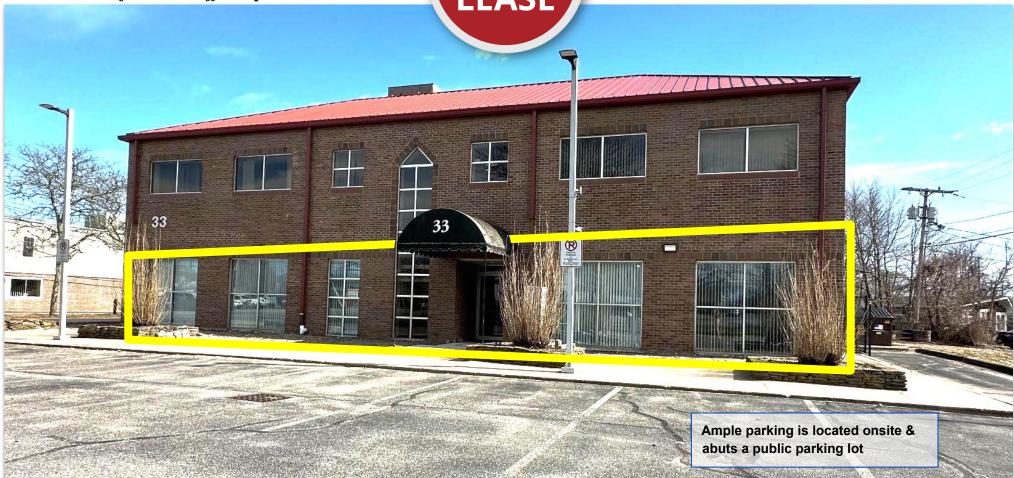

First Floor Units Starting at \$500/Month

Starting at +/- 104 Sq. Ft. & up to 950+/- Sq. Ft. each.

Shared office space in an 8,000 +/- Sq. Ft. professional office building. This professional office building is 4,000+/- Sq. Ft. per floor with a full storage basement. Bassett Lane is located in Cape Cod's premier business location, Downtown Hyannis, midblock from Main Street and North Street. Ample parking is located onsite, the property also abuts a public parking facility.