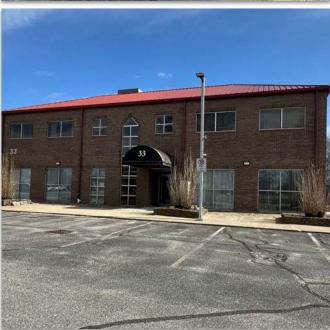

First Floor Units Starting at \$500/Month

Starting at +/- 104 Sq. Ft. & up to 950+/- Sq. Ft. each.

Shared office space in an 8,000 +/- Sq. Ft. professional office building. This professional office building is 4,000+/- Sq. Ft. per floor with a full storage basement. Bassett Lane is located in Cape Cod's premier business location, Downtown Hyannis, midblock from Main Street and North Street. Ample parking is located onsite, the property also abuts a public parking facility.

- Spaces are available for lease on the first floor. (Second floor is also available to lease as a whole)
- Central AC and gas heat (included in rent).
- Building was constructed in 1985 (major renovations 2022).
- Zoned HVB (Hyannis Village Business) by the Town of Barnstable.