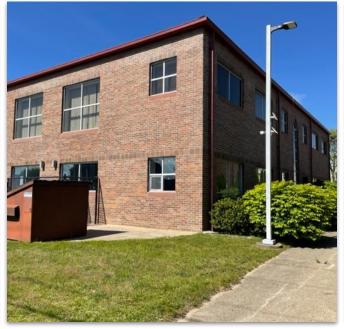

First Floor Units Starting at \$500/Month

Starting at +/- 104 Sq. Ft. & up to 950+/- Sq. Ft. each.

Shared office space in an 8,000 +/- Sq. Ft. professional office building. This professional office building is 4,000+/- Sq. Ft. per floor with a full storage basement. Bassett Lane is located in Cape Cod's premier business location, Downtown Hyannis, midblock from Main Street and North Street. Ample parking is located onsite, the property also abuts a public parking facility.

- Spaces are available for lease on the first floor. (Second floor is also available to lease as a whole)
- Central AC and gas heat (included in rent).
- Building was constructed in 1985 (major renovations 2022).
- Zoned HVB (Hyannis Village Business) by the Town of Barnstable.