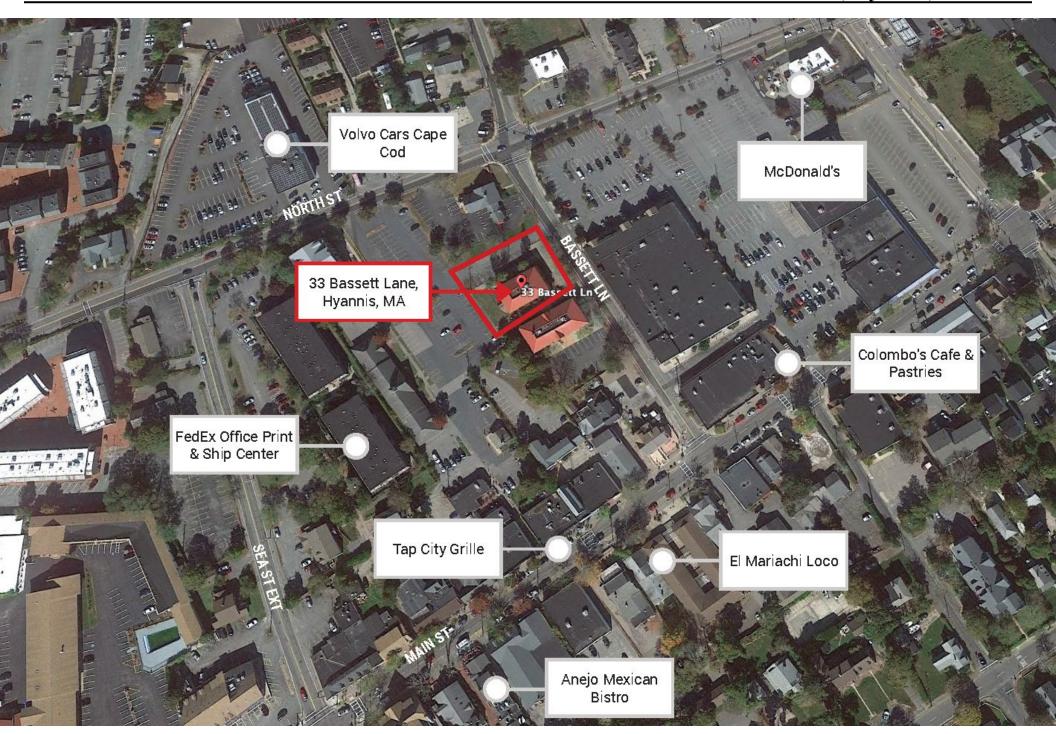

First Floor Units Starting at \$500/Month

Starting at +/- 104 Sq. Ft. & up to 950+/- Sq. Ft. each.

Shared office space in an 8,000 +/- Sq. Ft. professional office building. This professional office building is 4,000+/- Sq. Ft. per floor with a full storage basement. Bassett Lane is located in Cape Cod's premier business location, Downtown Hyannis, midblock from Main Street and North Street. Ample parking is located onsite, the property also abuts a public parking facility.