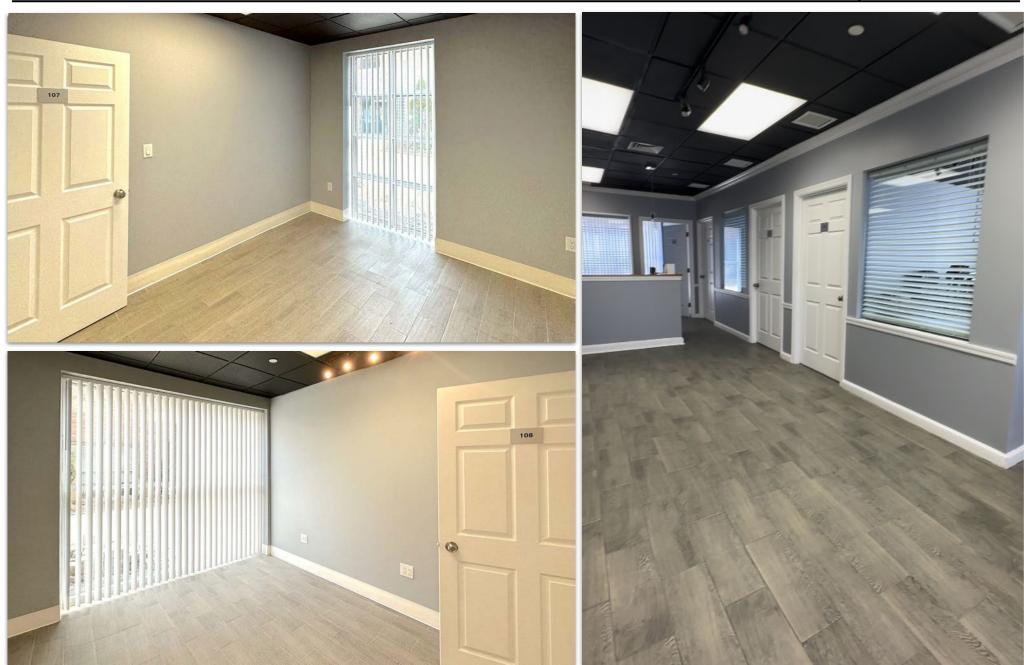

First Floor Units Starting at \$500/Month

Starting at +/- 104 Sq. Ft. & up to 950+/- Sq. Ft. each.

Shared office space in an 8,000 +/- Sq. Ft. professional office building. This professional office building is 4,000+/- Sq. Ft. per floor with a full storage basement. Bassett Lane is located in Cape Cod's premier business location, Downtown Hyannis, midblock from Main Street and North Street. Ample parking is located onsite, the property also abuts a public parking facility.

- Spaces are available for lease on the first floor. (Second floor is also available to lease as a whole)
- Central AC and gas heat (included in rent).
- Building was constructed in 1985 (major renovations 2022).
- Zoned HVB (Hyannis Village Business) by the Town of Barnstable.