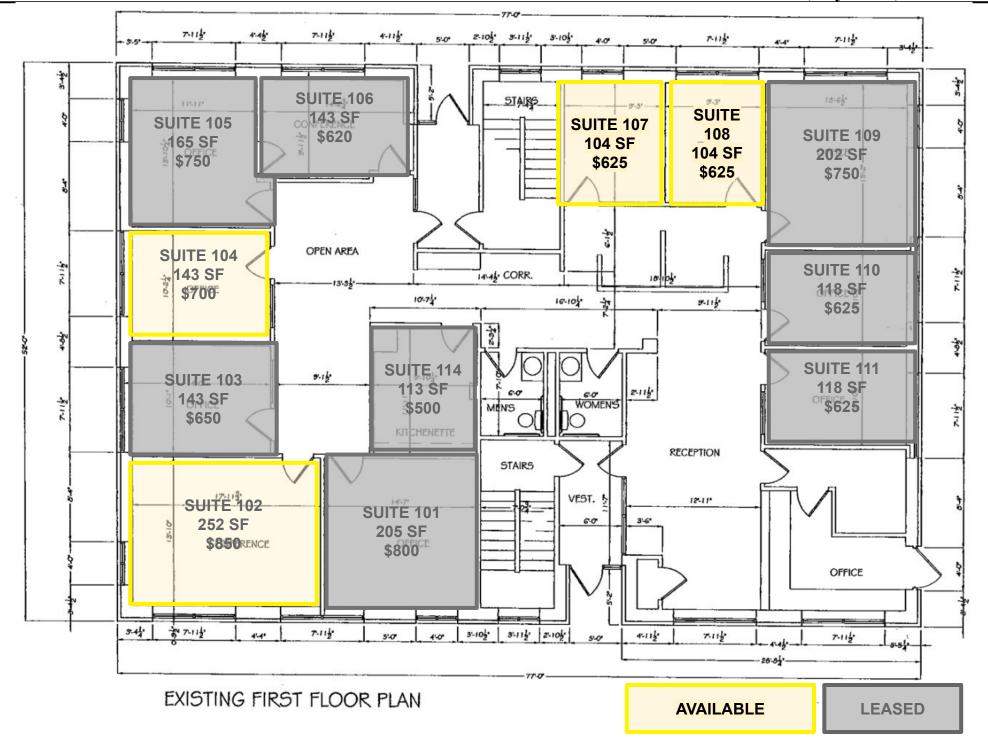

First Floor Units Starting at \$500/Month

Starting at +/- 104 Sq. Ft. & up to 950+/- Sq. Ft. each.

Shared office space in an 8,000 +/- Sq. Ft. professional office building. This professional office building is 4,000+/- Sq. Ft. per floor with a full storage basement. Bassett Lane is located in Cape Cod's premier business location, Downtown Hyannis, midblock from Main Street and North Street. Ample parking is located onsite, the property also abuts a public parking facility.

- Spaces are available for lease on the first floor. (Second floor is also available to lease as a whole)
- Central AC and gas heat (included in rent).
- Building was constructed in 1985 (major renovations 2022).
- Zoned HVB (Hyannis Village Business) by the Town of Barnstable.