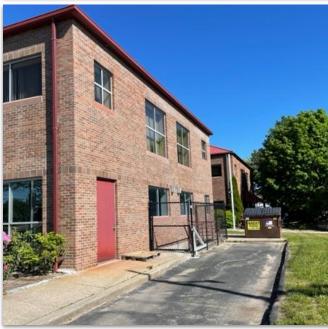

First Floor Units Starting at \$500/Month

Starting at +/- 104 Sq. Ft. & up to 950+/- Sq. Ft. each.

Shared office space in an 8,000 +/- Sq. Ft. professional office building. This professional office building is 4,000+/- Sq. Ft. per floor with a full storage basement. Bassett Lane is located in Cape Cod's premier business location, Downtown Hyannis, midblock from Main Street and North Street. Ample parking is located onsite, the property also abuts a public parking facility.

- Spaces are available for lease on the first floor. (Second floor is also available to lease as a whole)
- Central AC and gas heat (included in rent).
- Building was constructed in 1985 (major renovations 2022).
- Zoned HVB (Hyannis Village Business) by the Town of Barnstable.