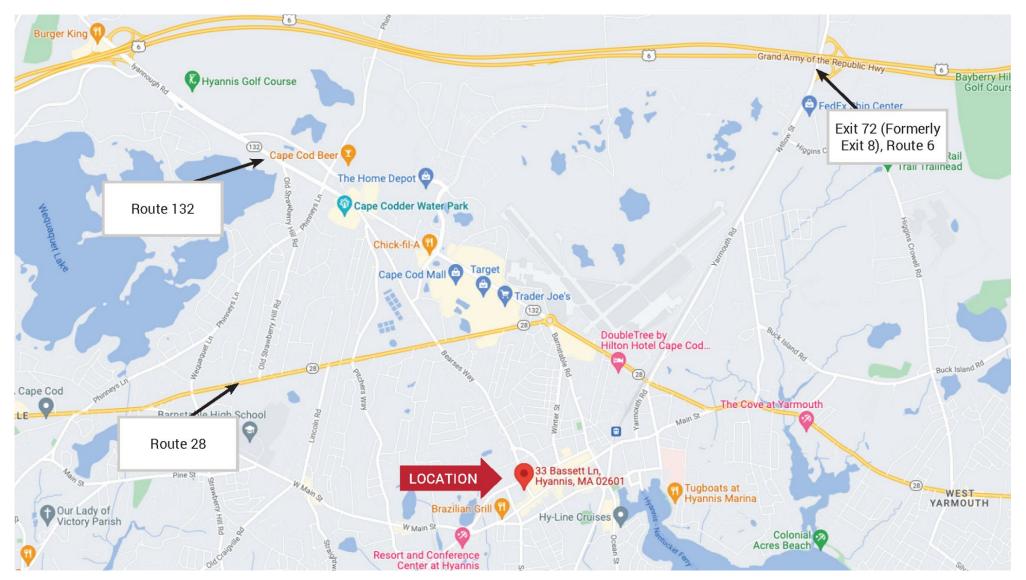

First Floor Units Starting at \$500/Month

Starting at +/- 104 Sq. Ft. & up to 950+/- Sq. Ft. each.

Shared office space in an 8,000 +/- Sq. Ft. professional office building. This professional office building is 4,000+/- Sq. Ft. per floor with a full storage basement. Bassett Lane is located in Cape Cod's premier business location, Downtown Hyannis, midblock from Main Street and North Street. Ample parking is located onsite, the property also abuts a public parking facility.