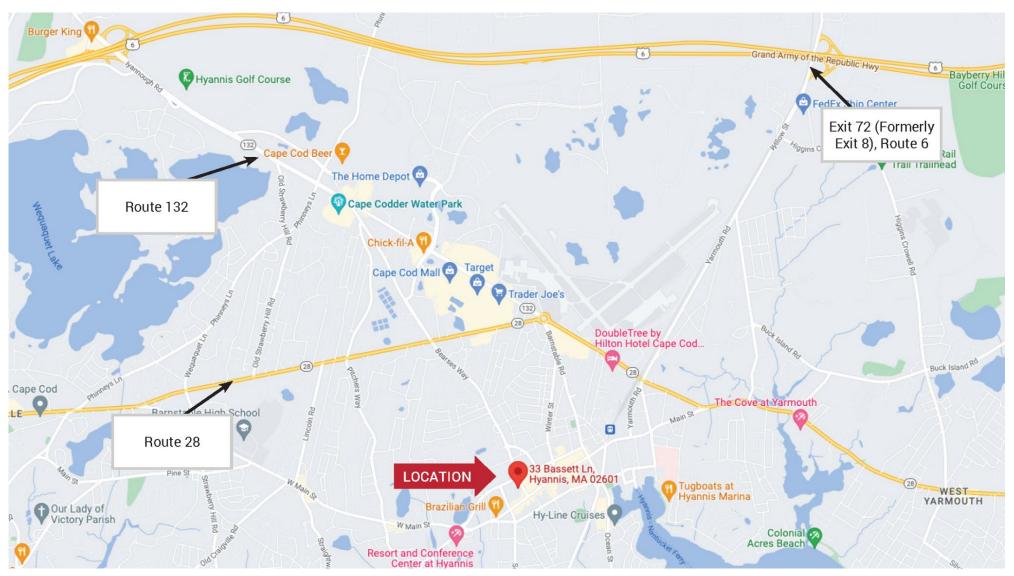

### **PROPERTY LOCATION**

## PROPERTY LOCATION

Shared office space in an 8,000 +/- Sq. Ft. professional office building. This professional office building is 4,000+/- Sq. Ft. per floor with a full storage basement. Bassett Lane is located in Cape Cod's premier business location, Downtown Hyannis, midblock from Main Street and North Street. Ample parking is located onsite, the property also abuts a public parking facility.