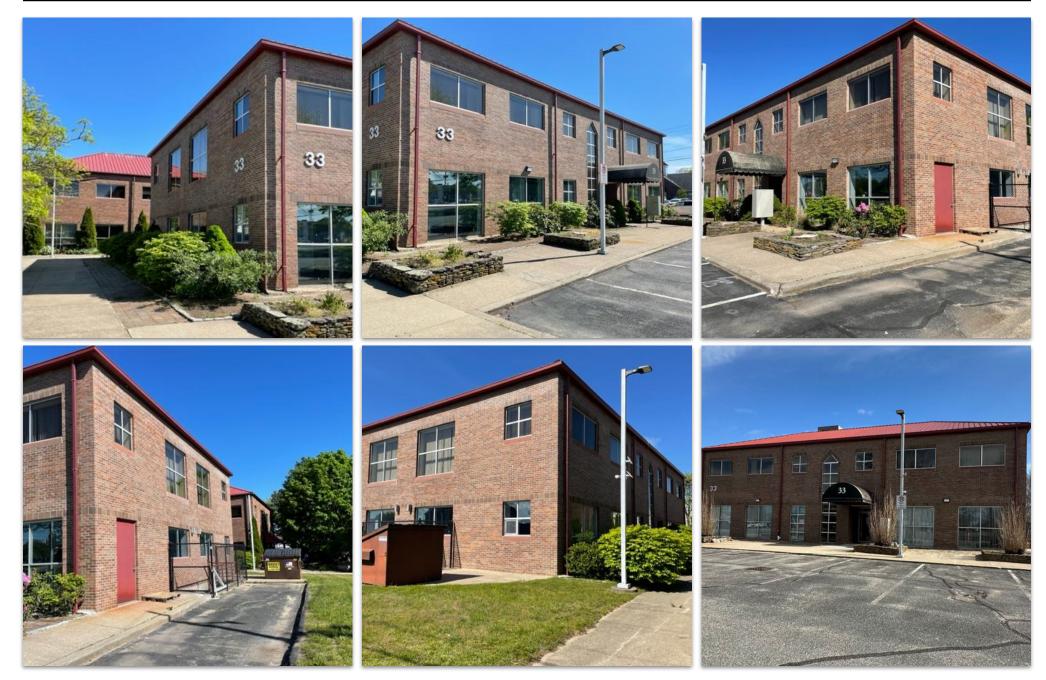

## PROPERTY LOCATION

Shared office space in an 8,000 +/- Sq. Ft. professional office building. This professional office building is 4,000+/- Sq. Ft. per floor with a full storage basement. Bassett Lane is located in Cape Cod's premier business location, Downtown Hyannis, midblock from Main Street and North Street. Ample parking is located onsite, the property also abuts a public parking facility.

- Spaces are available for lease on the first floor. (Second floor is also available to lease as a whole)
- Central AC and gas heat (included in rent).
- Building was constructed in 1985 (major renovations 2022).
- Zoned HVB (Hyannis Village Business) by the Town of Barnstable.