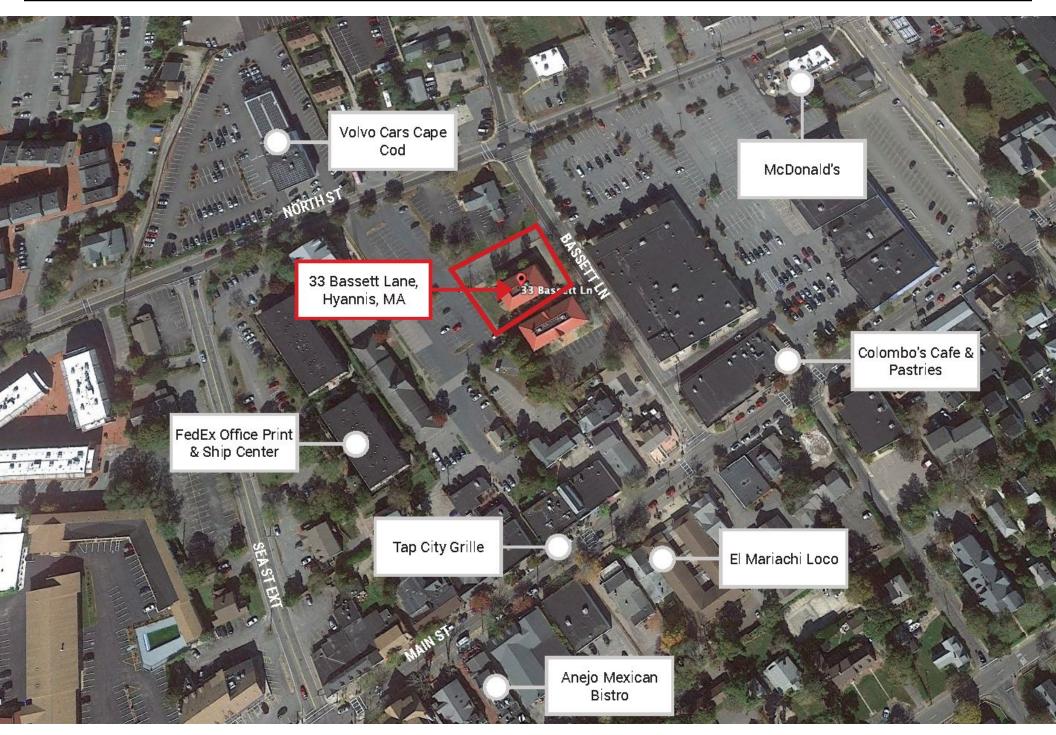

### **PROPERTY LOCATION**

## PROPERTY LOCATION

Shared office space in an 8,000 +/- Sq. Ft. professional office building. This professional office building is 4,000+/- Sq. Ft. per floor with a full storage basement. Bassett Lane is located in Cape Cod's premier business location, Downtown Hyannis, midblock from Main Street and North Street. Ample parking is located onsite, the property also abuts a public parking facility.