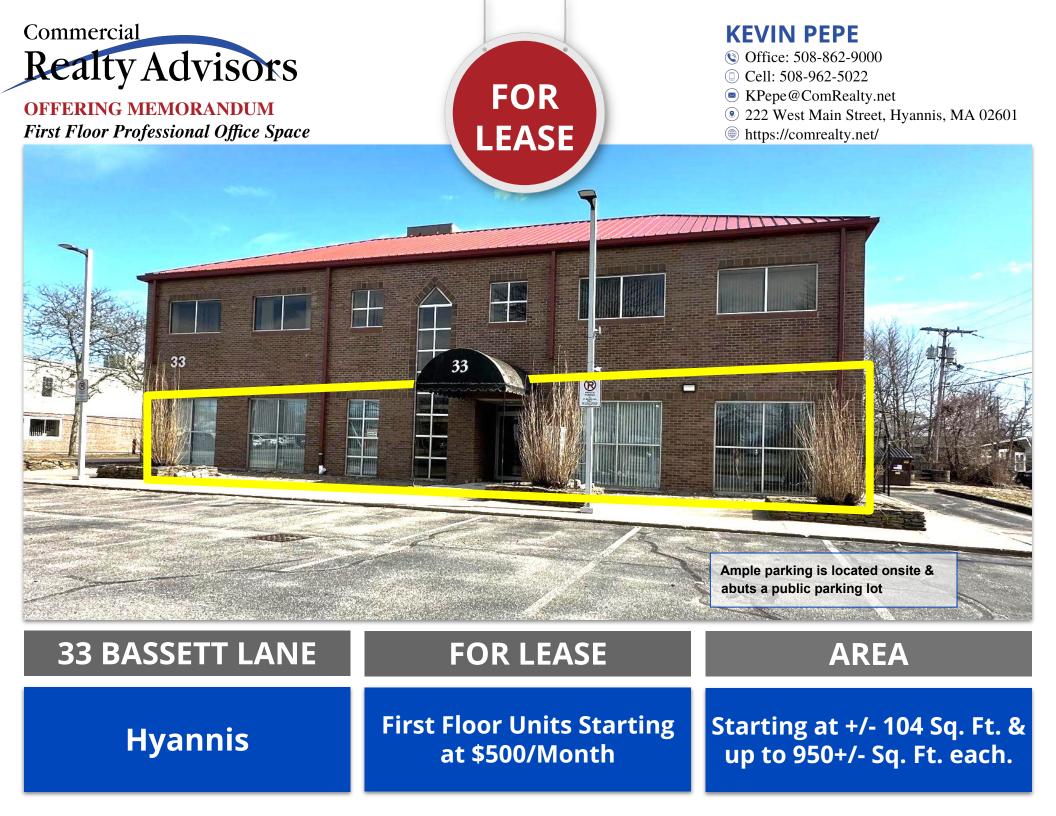

### **PROPERTY LOCATION**

## PROPERTY LOCATION

Shared office space in an 8,000 +/- Sq. Ft. professional office building. This professional office building is 4,000+/- Sq. Ft. per floor with a full storage basement. Bassett Lane is located in Cape Cod's premier business location, Downtown Hyannis, midblock from Main Street and North Street. Ample parking is located onsite, the property also abuts a public parking facility.

- Spaces are available for lease on the first floor. (Second floor is also available to lease as a whole)
- Central AC and gas heat (included in rent).
- Building was constructed in 1985 (major renovations 2022).
- Zoned HVB (Hyannis Village Business) by the Town of Barnstable.