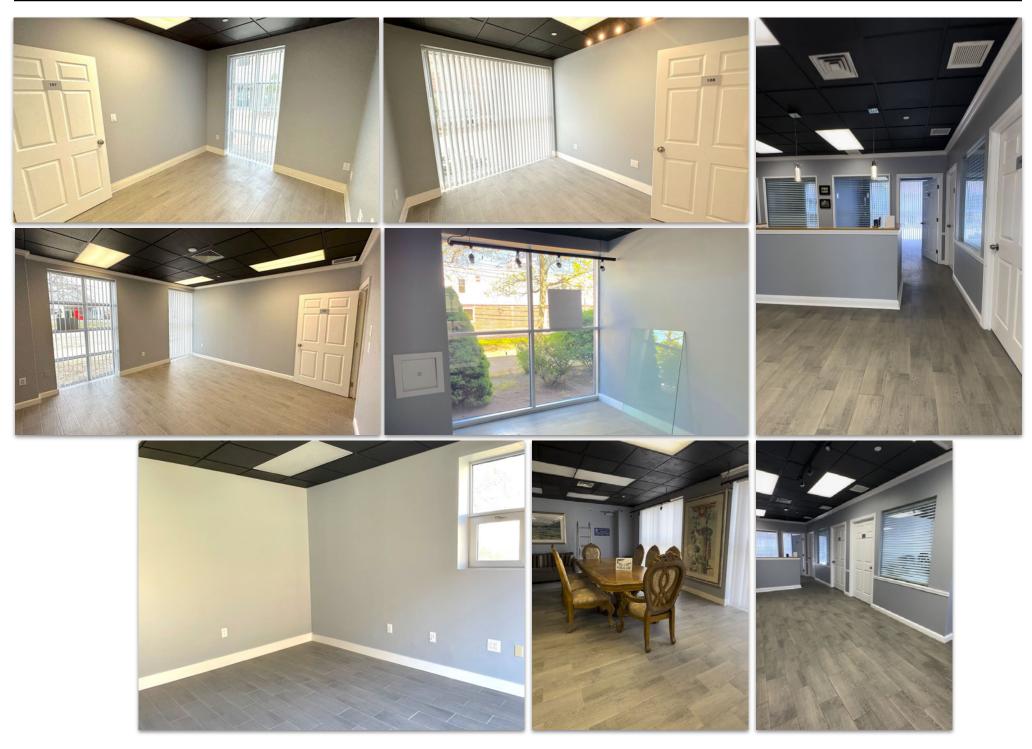

## PROPERTY LOCATION

Shared office space in an 8,000 +/- Sq. Ft. professional office building. This professional office building is 4,000+/- Sq. Ft. per floor with a full storage basement. Bassett Lane is located in Cape Cod's premier business location, Downtown Hyannis, midblock from Main Street and North Street. Ample parking is located onsite, the property also abuts a public parking facility.

- Spaces are available for lease on the first floor. (Second floor is also available to lease as a whole)
- Central AC and gas heat (included in rent).
- Building was constructed in 1985 (major renovations 2022).
- Zoned HVB (Hyannis Village Business) by the Town of Barnstable.

#### PROPERTY FLOOR PLANS

# FIRST FLOOR

### First Floor