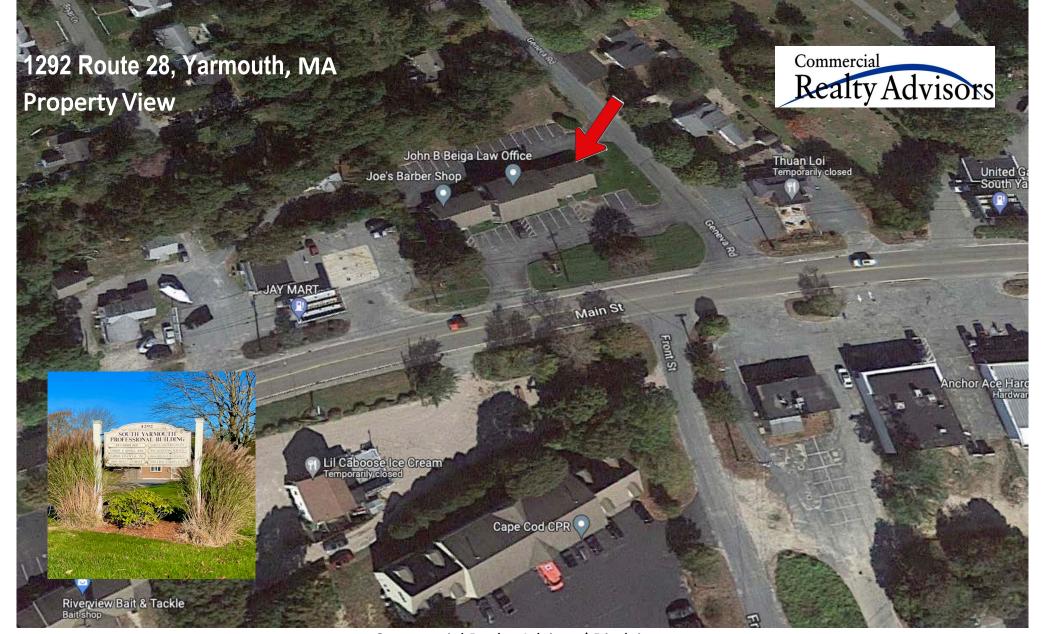

# 1292 Route 28, Unit C3 YARMOUTH, MA

## PROPERTY DETAILS

| Effective Year Built | 1967                                                |
|----------------------|-----------------------------------------------------|
| Area                 | 630                                                 |
| Address              | 1292 Main St, (Route 28)<br>Yarmouth, MA            |
| Style                | Office Condominium                                  |
| Stories              | 1                                                   |
| Zoning               | Complies                                            |
| Parcel ID            | 60/133/C3                                           |
| Title                | Barnstable County Registry of Deeds Bk/Pg-18283/234 |