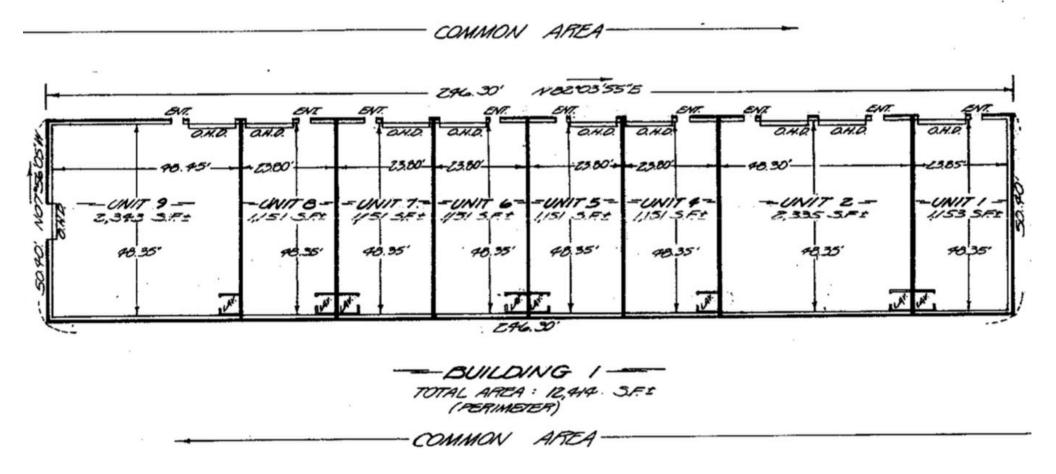

## **Property Description**

- Industrial Warehouse for Sale Mid Cape
- +/- 12,414 Sq. Ft. situated on 1.25 acres
- Zoned industrial & located outside of ground water protection
- 8 Units:
  - 6 single units +/- 1,151 Sq. Ft. each
  - 2 double units +/- 2, 343 Sq. Ft. and +/- 2,335 Sq. Ft.
- Building is sprinklered
- 3 phase power on the street
- Multiple outside yard areas
- · Property has condominium documents in place for each unit
- Each bay includes an overhead door, bathroom, heat, electrical & gas service.
- 2022 Taxes +/- \$6,652.64

#### **PROPERTY DETAILS**

| Year Built | 1986                                                                                                        |
|------------|-------------------------------------------------------------------------------------------------------------|
| Area       | 6 single units:<br>+/- 1,151 Sq. Ft. each.<br>2 double units:<br>+/- 2,343 Sq. Ft. and<br>+/- 2,335 Sq. Ft. |
| Address    | 136 Factory Road, Harwich,<br>MA                                                                            |
| Style      | Warehouse Condo                                                                                             |
| Zoning     | Industrial                                                                                                  |

**Floor Plan** 

5