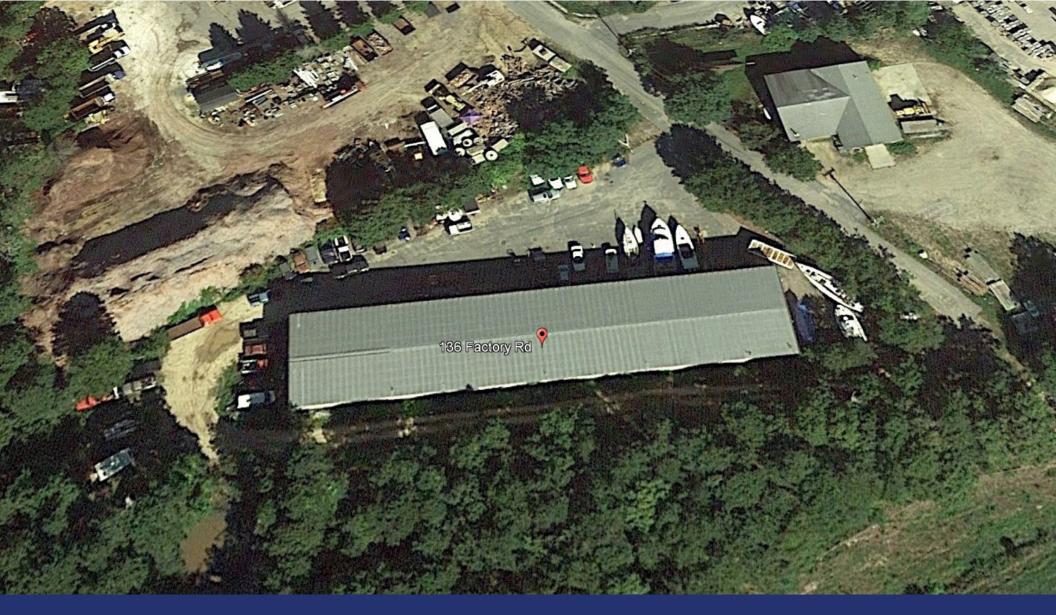

# 136 Factory Road HARWICH MA

| Price       | Area               |
|-------------|--------------------|
| \$2,195,000 | 12,414 +/- Sq. Ft. |

### Prime Mid-Cape location available for showings

Industrial warehouse for sale – Mid Cape.

+/- 12,414 Sq. Ft. situated on 1.25 acres.

Zoned industrial & located outside of ground water protection.

8 Units: 6 single units and 2 double units Building is sprinklered.
3 phase power on the street.

## **Property Description**

- Industrial Warehouse for Sale Mid Cape
- +/- 12,414 Sq. Ft. situated on 1.25 acres
- Zoned industrial & located outside of ground water protection
- 8 Units:
  - 6 single units +/- 1,151 Sq. Ft. each
  - 2 double units +/- 2, 343 Sq. Ft. and +/- 2,335 Sq. Ft.
- Building is sprinklered
- 3 phase power on the street
- Multiple outside yard areas
- · Property has condominium documents in place for each unit
- Each bay includes an overhead door, bathroom, heat, electrical & gas service.
- 2022 Taxes +/- \$6,652.64