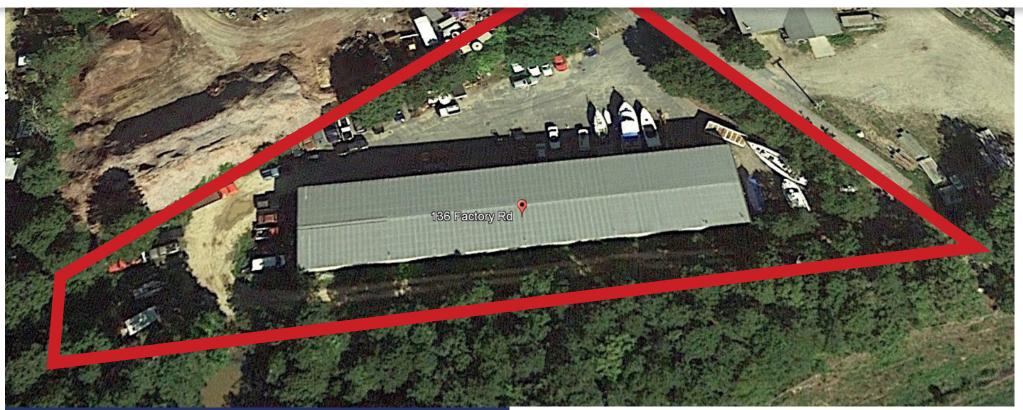

# 136 Factory Road HARWICH MA

| Price       | Area               |
|-------------|--------------------|
| \$2,195,000 | 12,414 +/- Sq. Ft. |

### Prime Mid-Cape location available for showings

Industrial warehouse for sale – Mid Cape.

+/- 12,414 Sq. Ft. situated on 1.25 acres.

Zoned industrial & located outside of ground water protection.

8 Units: 6 single units and 2 double units Building is sprinklered.
3 phase power on the street.

## **Property Description**

- Industrial Warehouse for Sale Mid Cape
- +/- 12,414 Sq. Ft. situated on 1.25 acres
- Zoned industrial & located outside of ground water protection
- 8 Units:
  - 6 single units +/- 1,151 Sq. Ft. each
  - 2 double units +/- 2, 343 Sq. Ft. and +/- 2,335 Sq. Ft.
- Building is sprinklered
- 3 phase power on the street
- Multiple outside yard areas
- · Property has condominium documents in place for each unit
- Each bay includes an overhead door, bathroom, heat, electrical & gas service.
- 2022 Taxes +/- \$6,652.64