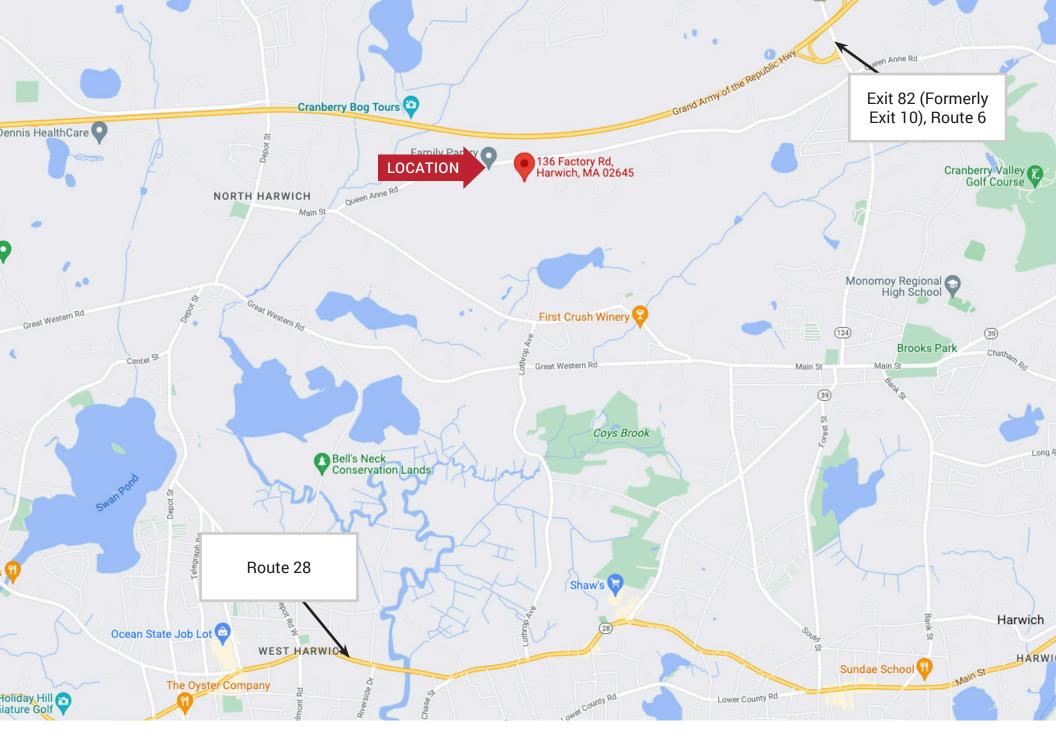

### Prime Mid-Cape location available for showings

Industrial warehouse for sale – Mid Cape.

+/- 12,414 Sq. Ft. situated on 1.25 acres.

Zoned industrial & located outside of ground water protection.

8 Units: 6 single units and 2 double units Building is sprinklered.
3 phase power on the street.

## **Property Description**

- Industrial Warehouse for Sale Mid Cape
- +/- 12,414 Sq. Ft. situated on 1.25 acres
- Zoned industrial & located outside of ground water protection
- 8 Units:
  - 6 single units +/- 1,151 Sq. Ft. each
  - 2 double units +/- 2, 343 Sq. Ft. and +/- 2,335 Sq. Ft.
- Building is sprinklered
- 3 phase power on the street
- Multiple outside yard areas
- · Property has condominium documents in place for each unit
- Each bay includes an overhead door, bathroom, heat, electrical & gas service.
- 2022 Taxes +/- \$6,652.64

#### **PROPERTY DETAILS**

| Year Built | 1986                                                                                                        |
|------------|-------------------------------------------------------------------------------------------------------------|
| Area       | 6 single units:<br>+/- 1,151 Sq. Ft. each.<br>2 double units:<br>+/- 2,343 Sq. Ft. and<br>+/- 2,335 Sq. Ft. |
| Address    | 136 Factory Road, Harwich,<br>MA                                                                            |
| Style      | Warehouse Condo                                                                                             |
| Zoning     | Industrial                                                                                                  |