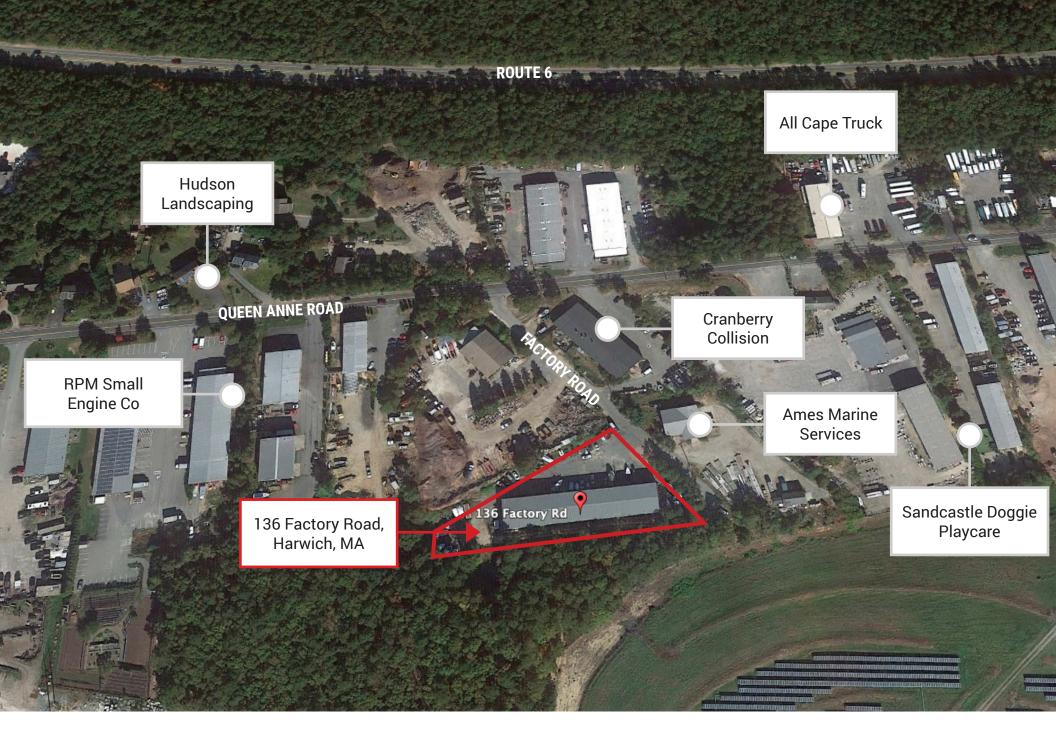

### Prime Mid-Cape location available for showings

Industrial warehouse for sale – Mid Cape.

+/- 12,414 Sq. Ft. situated on 1.25 acres.

Zoned industrial & located outside of ground water protection.

8 Units: 6 single units and 2 double units Building is sprinklered.
3 phase power on the street.

## **Property Description**

- Industrial Warehouse for Sale Mid Cape
- +/- 12,414 Sq. Ft. situated on 1.25 acres
- Zoned industrial & located outside of ground water protection
- 8 Units:
  - 6 single units +/- 1,151 Sq. Ft. each
  - 2 double units +/- 2, 343 Sq. Ft. and +/- 2,335 Sq. Ft.
- Building is sprinklered
- 3 phase power on the street
- Multiple outside yard areas
- · Property has condominium documents in place for each unit
- Each bay includes an overhead door, bathroom, heat, electrical & gas service.
- 2022 Taxes +/- \$6,652.64

#### **PROPERTY DETAILS**

| Year Built | 1986                                                                                                        |
|------------|-------------------------------------------------------------------------------------------------------------|
| Area       | 6 single units:<br>+/- 1,151 Sq. Ft. each.<br>2 double units:<br>+/- 2,343 Sq. Ft. and<br>+/- 2,335 Sq. Ft. |
| Address    | 136 Factory Road, Harwich,<br>MA                                                                            |
| Style      | Warehouse Condo                                                                                             |
| Zoning     | Industrial                                                                                                  |