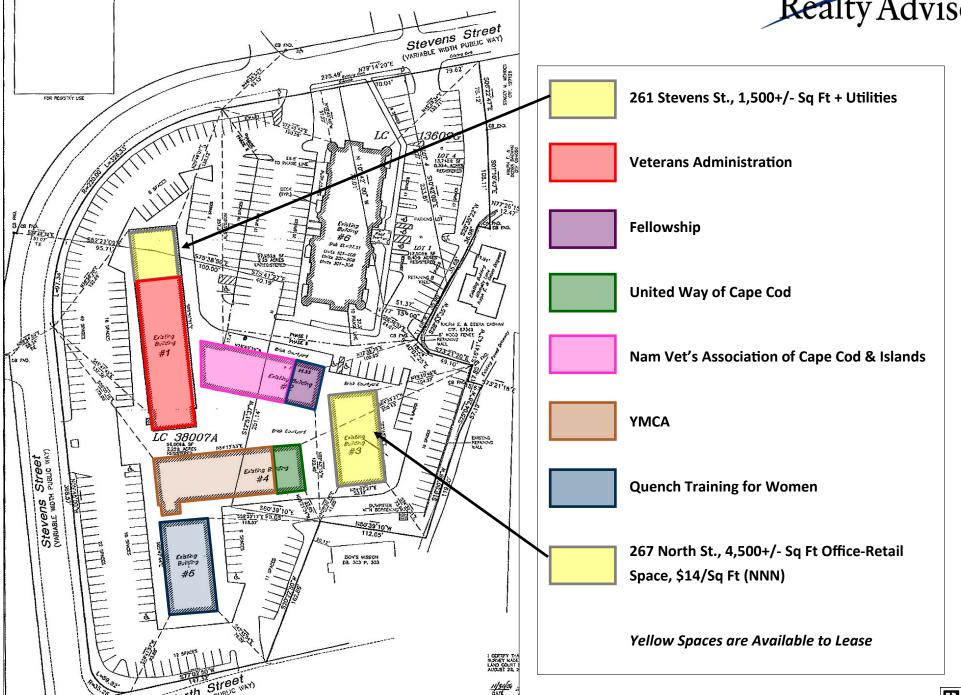

For Lease at \$2,300 + Utilities

**Property Location** 

**Property Location Map** 