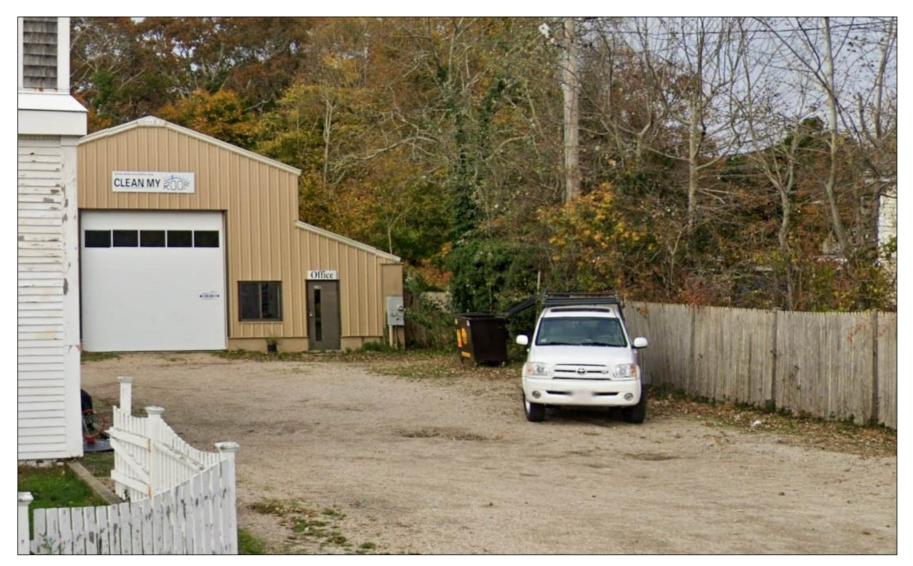

# 2,400+/- Sq. Ft. Warehouse for Sale on Route 28 (Main Street) in Harwich, MA

Contact Tom Sullivan at Commercial Realty Advisors at 508-862-9000 ext 104 and tjs@comrealty.net

#### **Property Summary:**

22 Route 28, Main Street, Harwich, MA is a 2,400+/- Sq. Ft. warehouse property. It's located just past the town line separating Dennis, MA from Harwich. This steel-framed warehouse building was erected in 2006.