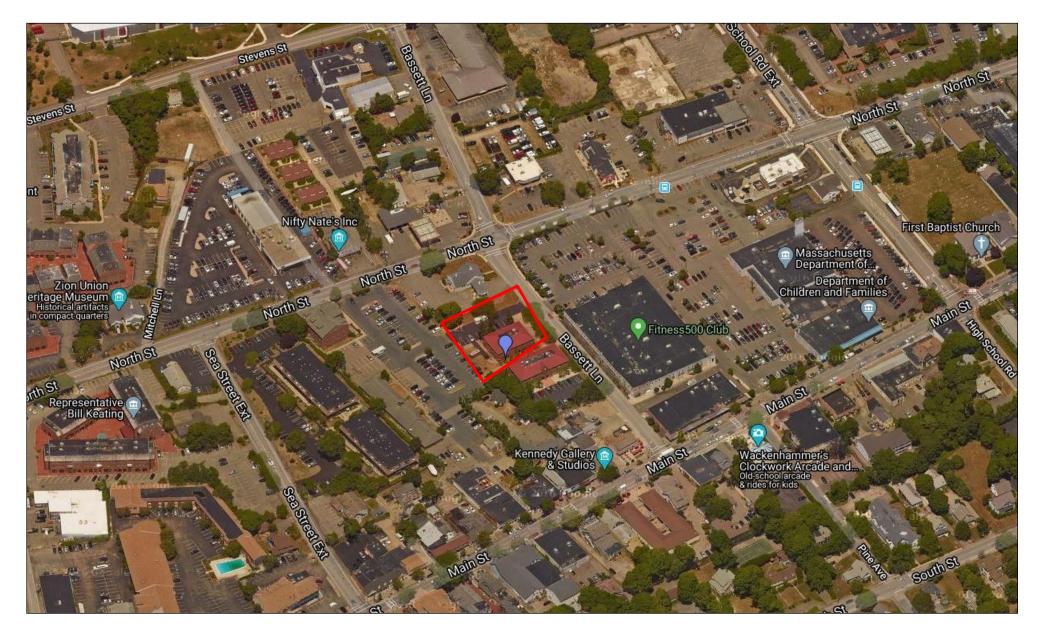

oss Sq. Ft. Investment Property and Professional Office Building, First Floor Available for Owner/End User on 0.42+/- Acres in Downtown Hyannis, Cape Cod



Contact Kevin Pepe at Commercial Realty Advisors at 508-862-9000 ext 105 and kpepe@comrealty.net

#### **Property Summary:**

- 4,000+/- Sq. Ft. per floor with a full storage basement
- Ample parking is located onsite, the property also abuts a public parking facility
- The current 1st floor vacant, the 2nd floor tenant is the Seller, a financial company
- The sale of this property presents a potential Sale-Leaseback with the existing financial company

For Sale: \$995,000 For Lease: \$18.50/Sq. Ft. NNN



# 33 Bassett Lane, Hyannis, MA 02601

**Property Map** 







## 33 Bassett Lane, Hyannis, MA 02601

**Property Aerial View** 







### 33 Bassett Lane, Hyannis, MA 02601

**Property Summary:** 

This 2-story professional office building is 8,000+/- gross Sq. Ft.; 4,000+/- Sq. Ft. per floor with a full storage basement. Bassett Lane is located in Cape Cod's premier business location, Downtown Hyannis, midblock from Main Street and North Street. Ample parking is located onsite, the property also abuts a public parking facility.

- The current 1st floor is vacant and available for lease or by enduser, the 2nd floor tenant is the Seller, a financial company
- The sale of this property presents a potential Sale-Leaseback with the existing financial company
- There is retail potential on the first floor
- Central AC and gas heat
- Building was constructed in 1985



| Map/Block/         | Land       | Building   | Other