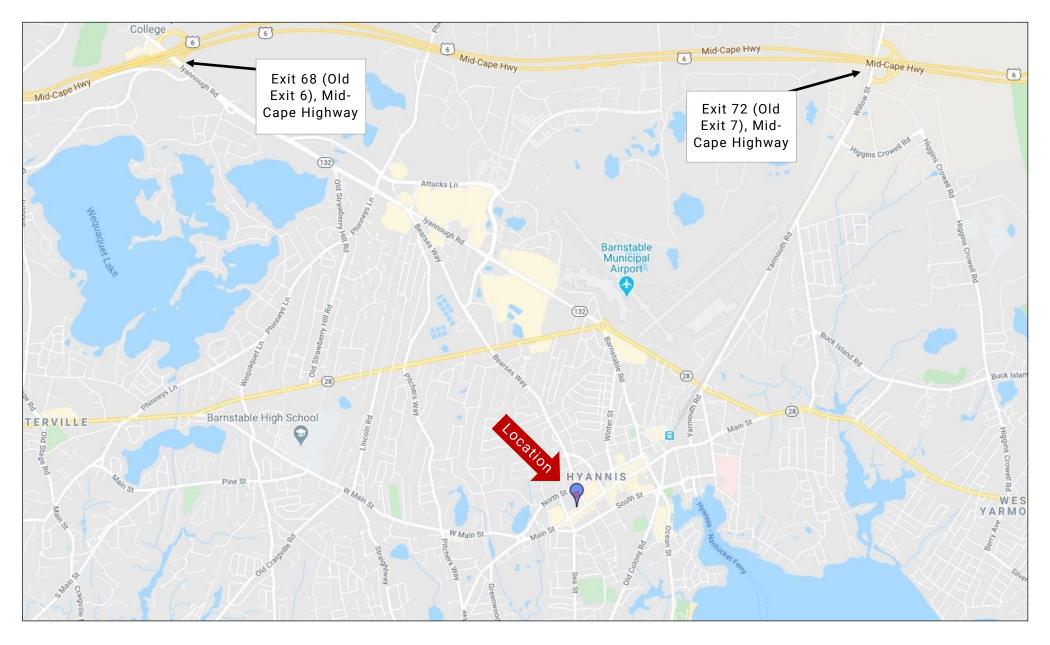

8,000+/- Gross Sq. Ft. Investment Property and Professional Office Building, First Floor Available for Owner/End User on 0.42+/- Acres in Downtown Hyannis, Cape Cod



Contact Kevin Pepe at Commercial Realty Advisors at 508-862-9000 ext 105 and kpepe@comrealty.net

#### **Property Summary:**

- 4,000+/- Sq. Ft. per floor with a full storage basement
- Ample parking is located onsite, the property also abuts a public parking facility
- The current 1st floor vacant, the 2nd floor tenant is the Seller, a financial company
- The sale of this property presents a potential Sale-Leaseback with the existing financial company

For Sale: \$995,000 For Lease: \$18.50/Sq. Ft. NNN



# 33 Bassett Lane, Hyannis, MA 02601

**Property Map** 







## 33 Bassett Lane, Hyannis, MA 02601

**Property Aerial View** 







### 33 Bassett Lane, Hyannis, MA 02601

**Property Summary:** 

This 2-story professional office building is 8,000+/- gross Sq. Ft.; 4,000+/- Sq. Ft. per floor with a full storage basement. Bassett Lane is located in Cape Cod's premier business location, Downtown Hyannis, midblock from Main Street and North Street. Ample parking is located onsite, the property also abuts a public parking facility.

- The current 1st floor is vacant and available for lease or by enduser, the 2nd floor tenant is the Seller, a financial company
- The sale of this property presents a potential Sale-Leaseback with the existing financial company
- There is retail potential on the first floor
- Central AC and gas heat
- Building was const