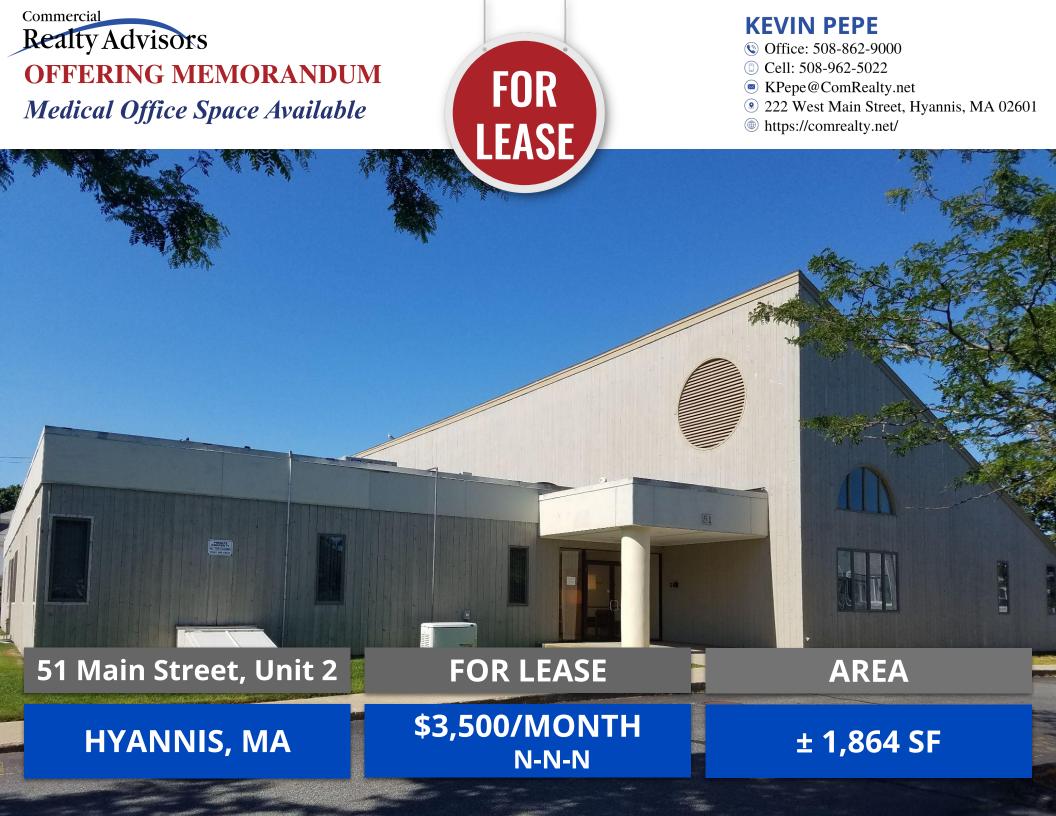

## Prime Medical Office Space Near Cape Cod Hospital – Ideal for Healthcare Professionals!

Position your practice for success in the heart of **Hyannis' Medical Services District!** This **1,864± SF medical office space** at **51 Main Street, Unit 2**, offers an exceptional opportunity for healthcare professionals seeking a **convenient, accessible, and well-equipped** location.

Just minutes from Cape Cod Hospital, this first-floor unit provides multiple exam rooms, private offices, a welcoming reception area, and multiple on-site restrooms—all designed to support seamless patient care. With ample on-site parking and easy access, this space ensures both staff and patients experience maximum convenience.