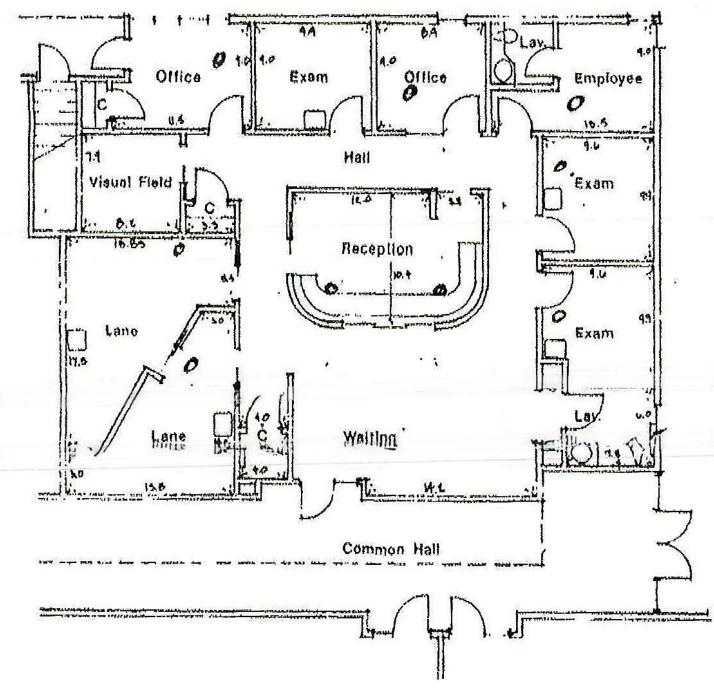

Just minutes from Cape Cod Hospital, this first-floor unit provides multiple exam rooms, private offices, a welcoming reception area, and multiple on-site restrooms—all designed to support seamless patient care. With ample on-site parking and easy access, this space ensures both staff and patients experience maximum convenience.