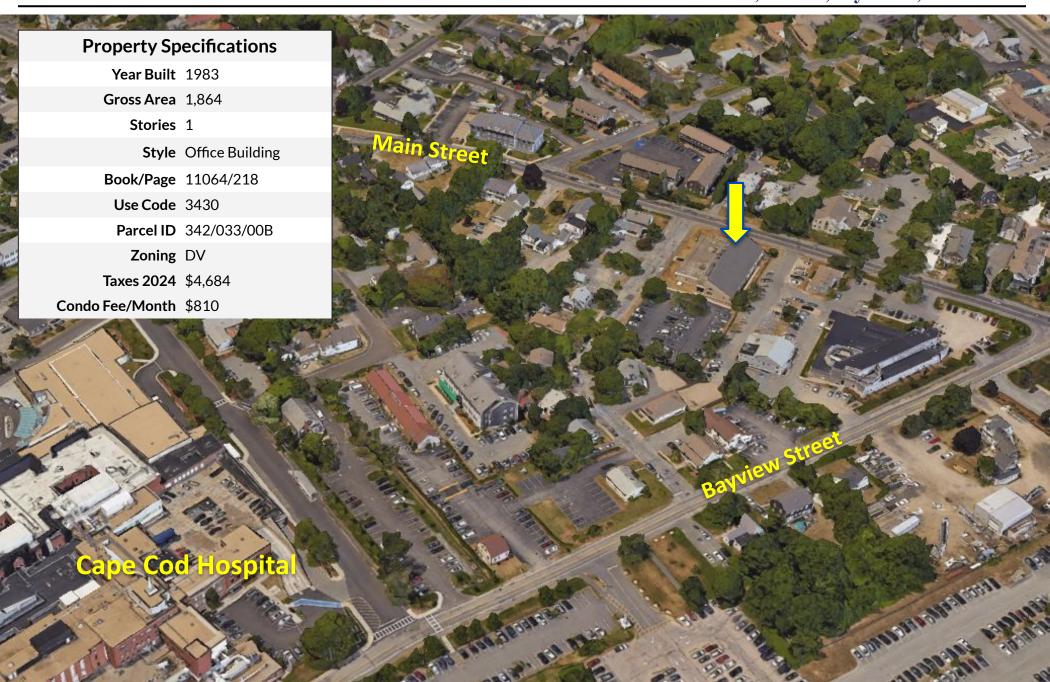

## Prime Medical Office Space Near Cape Cod Hospital – Ideal for Healthcare Professionals!

Position your practice for success in the heart of **Hyannis' Medical Services District!** This **1,864± SF medical office space** at **51 Main Street, Unit 2**, offers an exceptional opportunity for healthcare professionals seeking a **convenient, accessible, and well-equipped** location.

Just minutes from Cape Cod Hospital, this first-floor unit provides multiple exam rooms, private offices, a welcoming reception area, and multiple on-site restrooms—all designed to support seamless patient care. With ample on-site parking and easy access, this space ensures both staff and patients experience maximum convenience.

Surrounded by a network of **renowned medical and professional services**, this location is **perfectly suited for physicians**, **specialists**, **dentists**, **and other healthcare providers** looking to establish or expand their practice in a high-demand area.