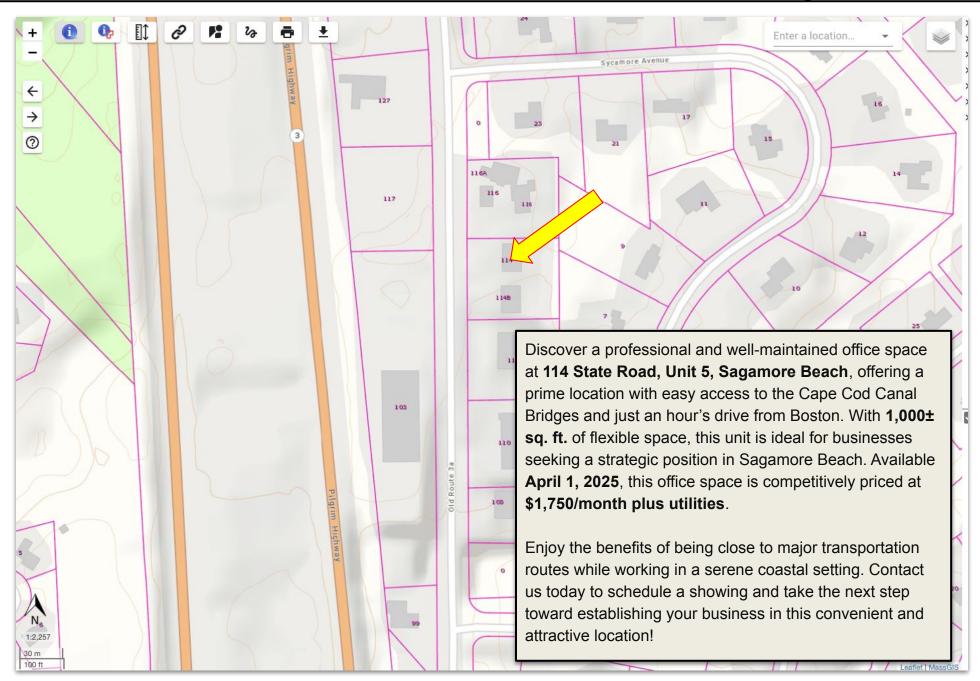

114 State Road

**FOR LEASE** 

**AREA** 

SAGAMORE BEACH, MA

\$1,750 per month, plus utilities

UNIT 5: 1000+/- SQ. FT.