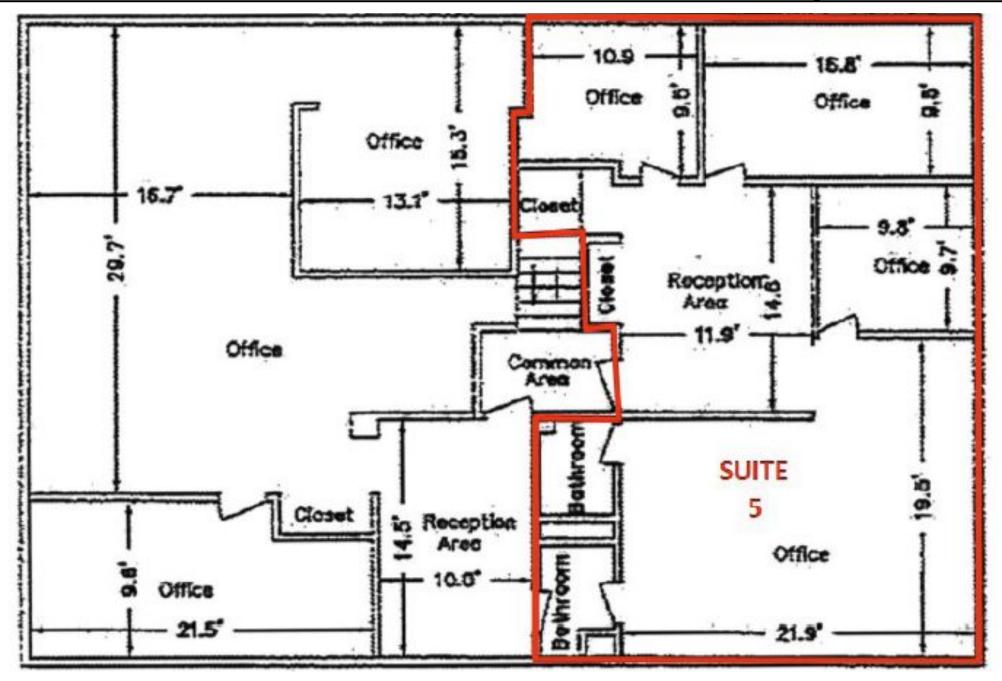

114 State Road

**FOR LEASE** 

**AREA** 

SAGAMORE BEACH, MA

\$1,750 per month, plus utilities

UNIT 5: 1000+/- SQ. FT.