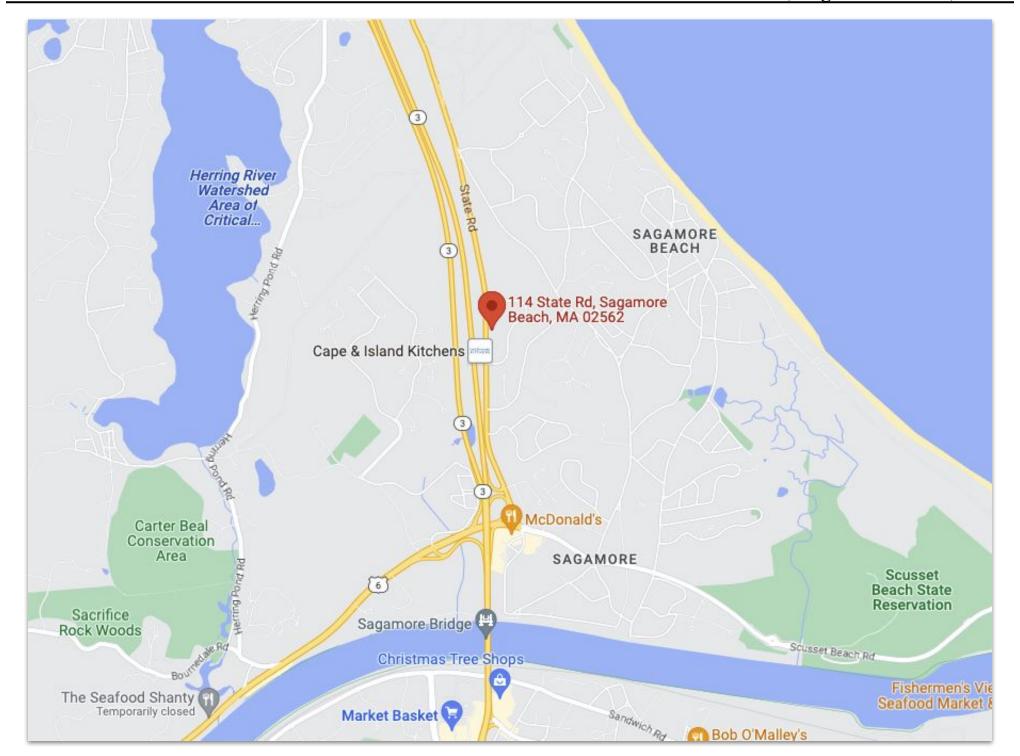

114 State Road

**FOR LEASE** 

**AREA** 

SAGAMORE BEACH, MA

\$1,750 per month, plus utilities

UNIT 5: 1000+/- SQ. FT.