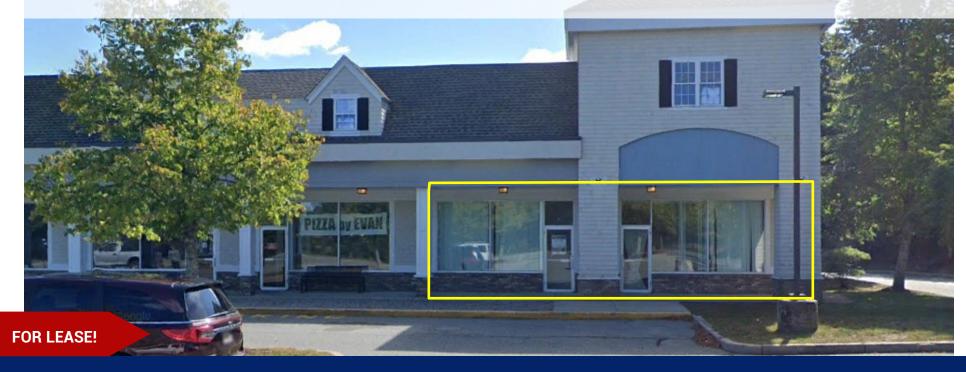

#### **Property Summary:**

This property is 3,183+/- Sq Ft of Professional Office/Retail Space located in the Pocasset area of Bourne, MA. Easily accessible from Route 28/MacArthur Boulevard this property is delivered in "vanilla -box state, ready for your business with plenty of off-street parking. There are two entrances, a large open space with 2 Rest Rooms. Other tenants include: Spirits 'N More, Pizza By Evan and CubeSmart Self Storage.

#### **Property Images**

**Property Images** 