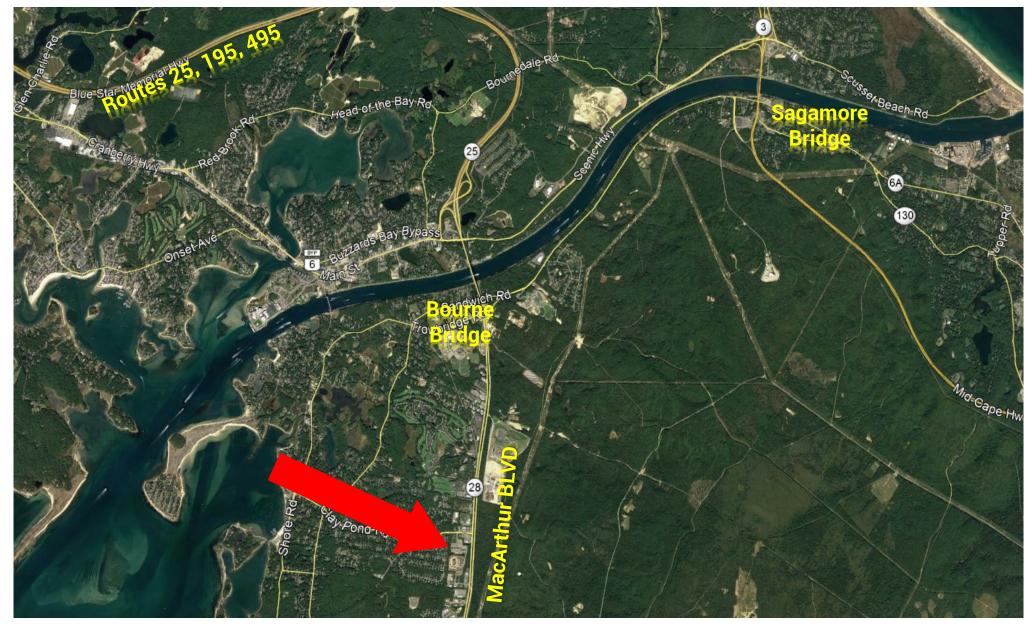

#### **Property Summary:**

This property is 3,183+/- Sq Ft of Professional Office/Retail Space located in the Pocasset area of Bourne, MA. Easily accessible from Route 28/MacArthur Boulevard this property is delivered in "vanilla -box state, ready for your business with plenty of off-street parking. There are two entrances, a large open space with 2 Rest Rooms. Other tenants include: Spirits 'N More, Pizza By Evan and CubeSmart Self Storage.

#### **Property Location**