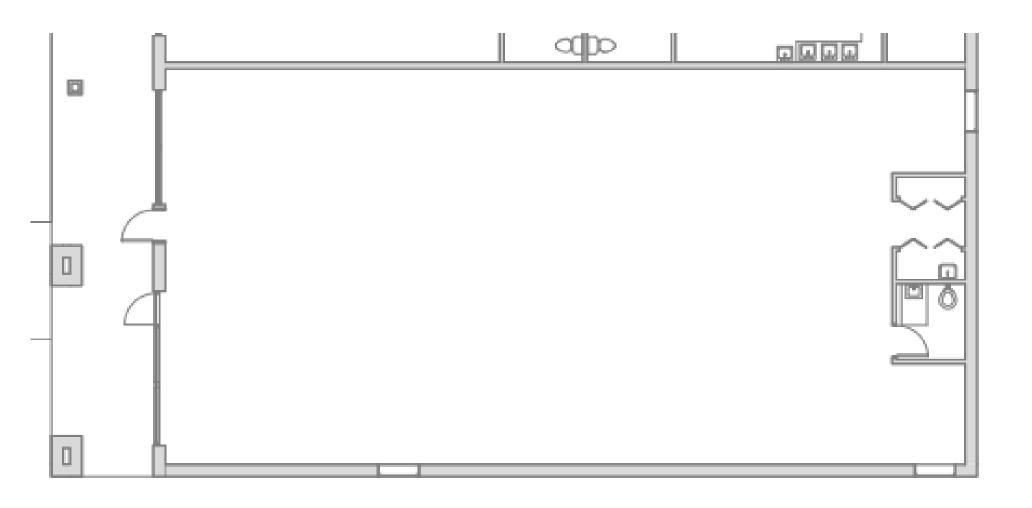

Contact Kevin Pepe at Commercial Realty Advisors at 508-862-9000 ext 105 and kpepe@comrealty.net

#### **Property Summary:**

This property is 3,183+/- Sq Ft of Professional Office/Retail Space located in the Pocasset area of Bourne, MA. Easily accessible from Route 28/MacArthur Boulevard this property is delivered in "vanilla -box state, ready for your business with plenty of off-street parking. There are two entrances, a large open space with 2 Rest Rooms. Other tenants include: Spirits 'N More, Pizza By Evan and CubeSmart Self Storage.

For Lease at \$14.00/Sq Ft N-N-N



#### **Property Location**









## **Space Plan**





#### **Property Images**







**Property Images**