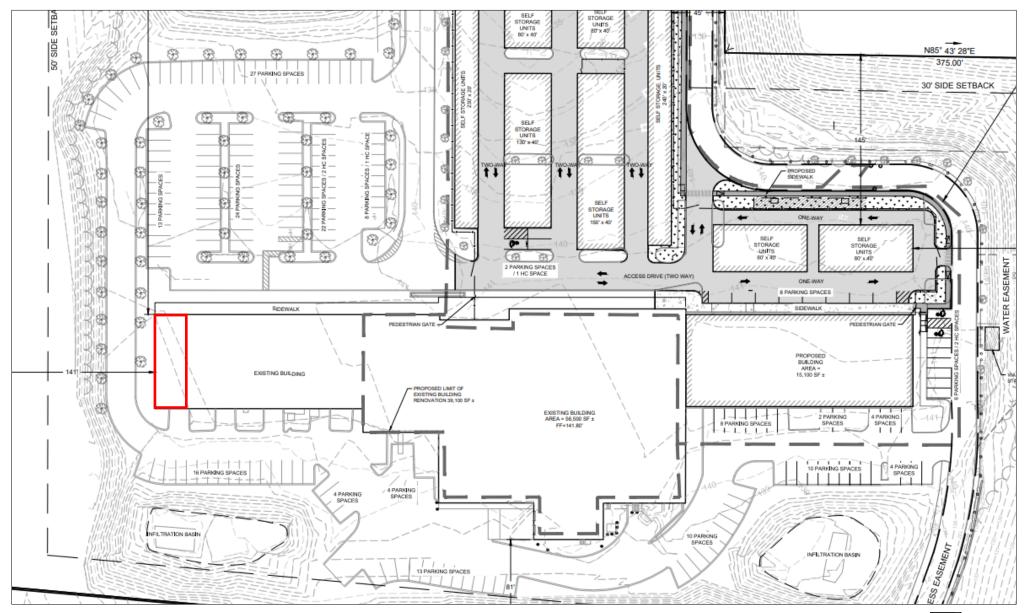

#### **Property Summary:**

This property is 3,183+/- Sq Ft of Professional Office/Retail Space located in the Pocasset area of Bourne, MA. Easily accessible from Route 28/MacArthur Boulevard this property is delivered in "vanilla -box state, ready for your business with plenty of off-street parking. There are two entrances, a large open space with 2 Rest Rooms. Other tenants include: Spirits 'N More, Pizza By Evan and CubeSmart Self Storage.

#### **Property Location**