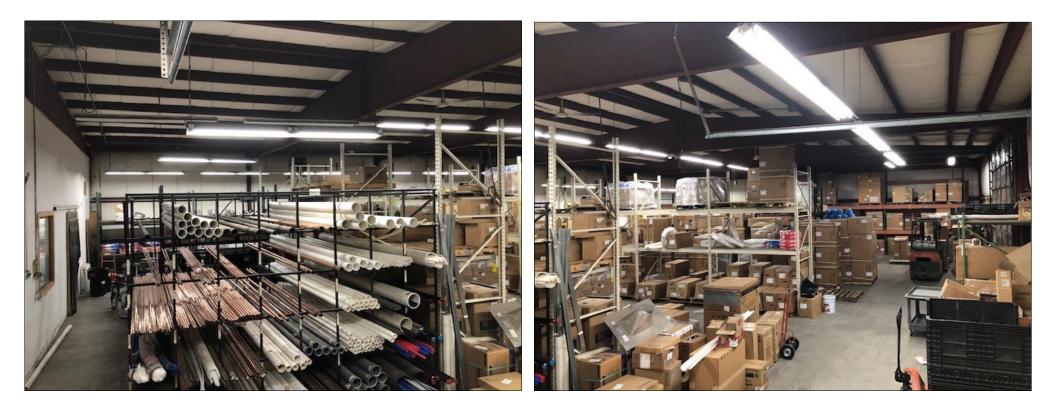

#### **Property Summary:**

- 9,600 sq. ft. steel frame warehouse situated on 1.34 acres.
- Zoned industrial and located outside of the groundwater protection area
- Multiple overhead doors with both grade level & dock height access
- 3-phase power
- 2 bathrooms