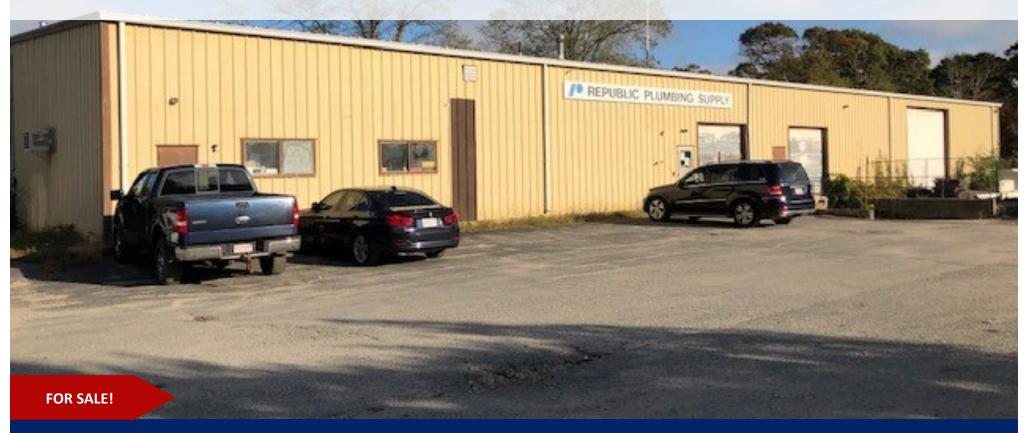

#### 9,600+/- Sq. Ft. Steel Frame Warehouse Situated on 1.34+/- Acres

Contact Brad Kuhrtz at Commercial Realty Advisors at 508-862-9000 ext 118 and bkuhrtz@comrealty.net

#### **Property Summary:**

- 9,600 sq. ft. steel frame warehouse situated on 1.34 acres.
- Zoned industrial and located outside of the groundwater protection area
- Multiple overhead doors with both grade level & dock height access
- 3-phase power
- 2 bathrooms