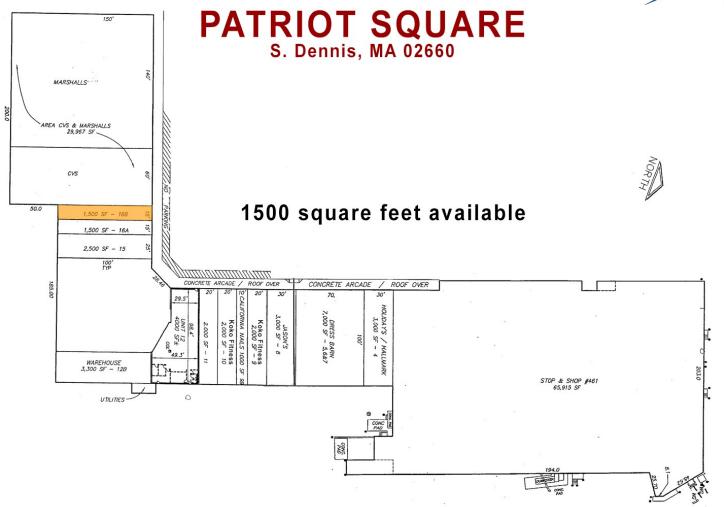

r attorneys, and therefore all buyers / tenants must consult with their own architects, engineers, inspectors, accountants or attorneys as to financial, zoning, lot line, handicapped accessibility, flood plain, mechanical, structural, or environmental concerns. Buyer must verify all information and bears all the risk for inaccuracies. Referenced square footage and acreage and sketched outlines are approximate, and this information package is subject to change.





Property Summary:

Space for lease in Patriot Square. This plaza has been a high traffic business location for over 30 years. Situate your business right next to CVS and in the same plaza with Stop & Shop and Marshalls. 1,500+/- square feet available. Best retail visibility in the area. Asking \$25/Sq. Ft. NNN.



Floor Plan





### Commercial Realty Advisors' Disclaimer

This information has been secured from sources we believe to be reliable, but we make no representation or warranties, expressed or implied, as to the accuracy of the information contained herein. Commercial Realty Advisors, Inc. and the agent presenting this opportunity represent the Seller / Lessor, and are neither architects, engineers, inspectors, accountants nor attorneys, and therefore all buyers / tenants must consult with their own architects, engineers, inspectors, accountants or attorneys as to financial, zoning, lot line, handicapped accessibility, flood plain, mechanical, structural, or environmental concerns. Buyer must verify all information and bears all the risk for inaccuracies. Referenced square footage and acreage and sketche