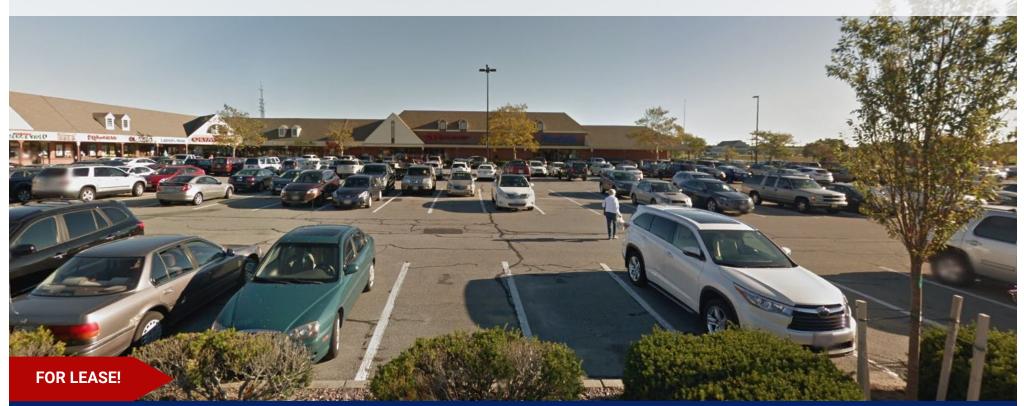

#### **Property Summary:**

- This plaza has been a high traffic business location for over 30 years
- Situate your business right next to CVS and in the same plaza with Stop & Shop and Marshalls
- Located at 516 Route 134, South Dennis, MA
- Best retail visibility in the area

Property Summary:

Space for lease in Patriot Square. This plaza has been a high traffic business location for over 30 years. Situate your business right next to CVS and in the same plaza with Stop & Shop and Marshalls. 1,500+/- square feet available. Best retail visibility in the area. Asking \$25/Sq. Ft. NNN.