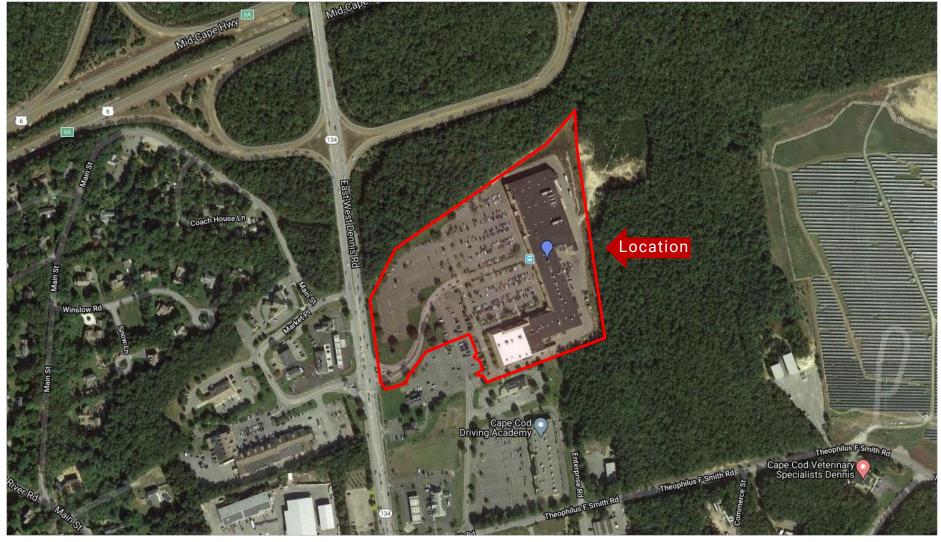

| For Lease: \$25/ |
|------------------|
| Sq. Ft. NNN      |
|                  |

**Property Location Map** 

**Property Aerial View** 