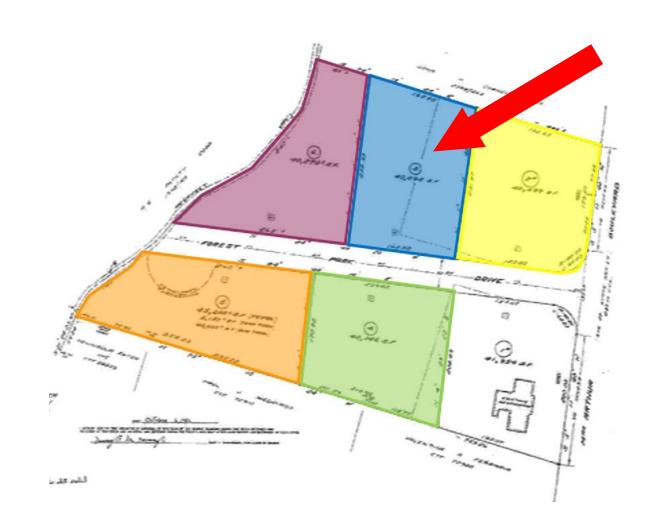

#### **Property Summary:**

- 4 Forest Park Drive is a potentially developable commercial lot located off a major North-South Cape Cod
  Highway with close proximity to Bourne Bridge and easy access to US Routes 195, 495, 3 and 6
- This lot is 40,094+/- Sq. Ft. and potentially buildable
- Access to Forest Park Drive between 568 & 570 MacArthur Blvd

## **Property Summary:**

4 Forest Park Drive is a potentially developable commercial lot located off a major North-South Cape Cod Highway with close proximity to Bourne Bridge and easy access to US Routes 195, 495, 3 and 6.

• This lot is 40,094+/- Sq. Ft. and potentially buildable

• Access to Forest Park Drive between 568 & 570 MacArthur Blvd

• Adjacent Lot (6 Forest Park Drive) is also available for sale

Title: Barnstable County Registry of Deeds: Book 30277, Page 31