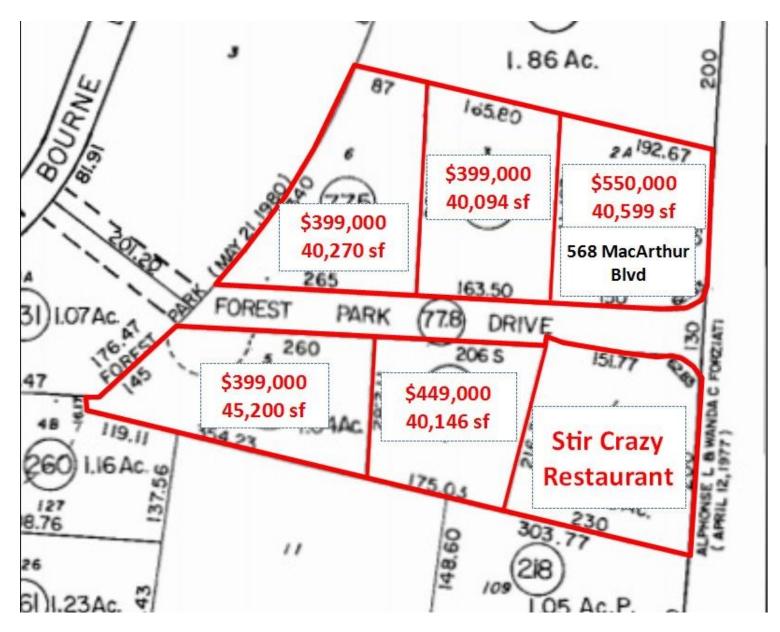

#### **Property Summary:**

- 4 Forest Park Drive is a potentially developable commercial lot located off a major North-South Cape Cod
  Highway with close proximity to Bourne Bridge and easy access to US Routes 195, 495, 3 and 6
- This lot is 40,094+/- Sq. Ft. and potentially buildable
- Access to Forest Park Drive between 568 & 570 MacArthur Blvd

• This lot is 40,094+/- Sq. Ft. and potentially buildable

• Access to Forest Park Drive between 568 & 570 MacArthur Blvd

• Adjacent Lot (6 Forest Park Drive) is also available for sale

Title: Barnstable County Registry of Deeds: Book 30277, Page 31