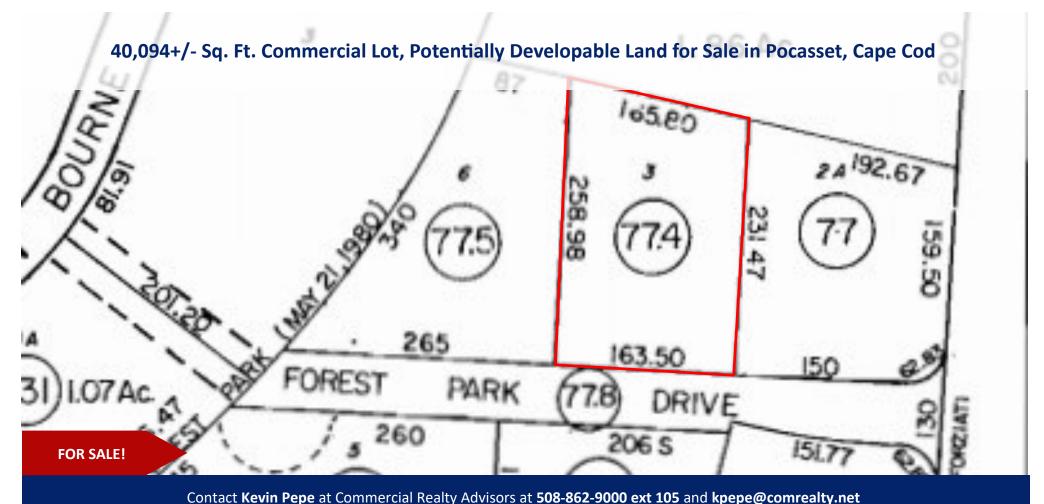

#### **Property Summary:**

- 4 Forest Park Drive is a potentially developable commercial lot located off a major North-South Cape Cod
  Highway with close proximity to Bourne Bridge and easy access to US Routes 195, 495, 3 and 6
- This lot is 40,094+/- Sq. Ft. and potentially buildable
- Access to Forest Park Drive between 568 & 570 MacArthur Blvd

## **Property Summary:**

4 Forest Park Drive is a potentially developable commercial lot located off a major North-South Cape Cod Highway with close proximity to Bourne Bridge and easy access to US Routes 195, 495, 3 and 6.

• This lot is 40,094+/- Sq. Ft. and potentially buildable

• Access to Forest Park Drive between 568 & 570 MacArthur Blvd

• Adjacent Lot (6 Forest Park Drive) is also available for sale

Title: Barnstable County Registry of Deeds: Book 30277, Page 31

Zoning: B2 (Business 2) by the Town of Bourne

Parcel ID: 39.0-77-4

**2021** Assessed Value: \$321,600

**2021 Taxes:** \$3,594

**Property View** 