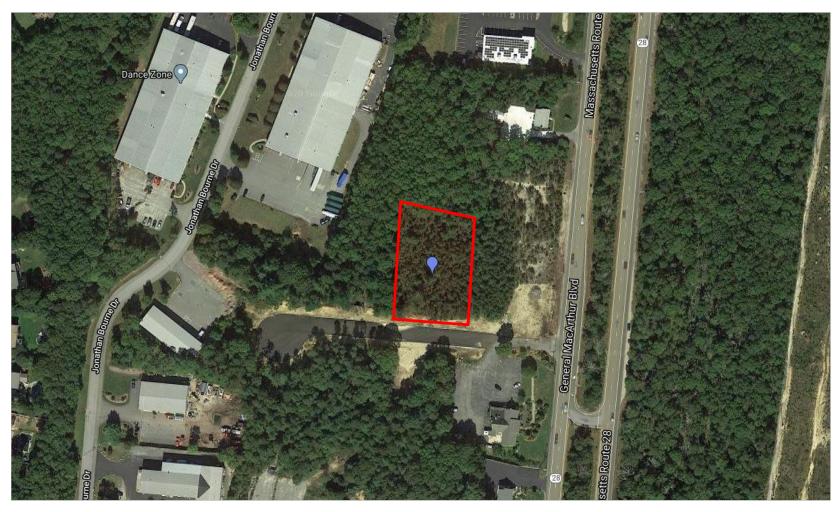

For Sale at \$399,000

**Property Location Map** 

**Property View** 

Zoning: B2 (Business 2) by the Town of Bourne

Parcel ID: 39.0-77-4

**2021** Assessed Value: \$321,600

**2021 Taxes:** \$3,594

**Property View** 