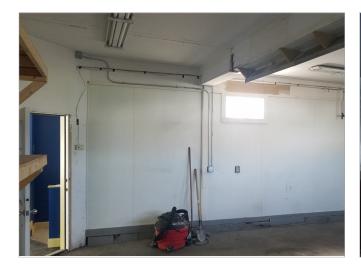

#### **Property Summary:**

- Highly visible on Scenic Old King's Highway
- Large showroom area
- Large open space area in rear with overhead door
- 1 1/2 bath and 1 3/4 bath

For Lease: \$1,250/Month + Utilities

**Property Location Map** 

**Property Aerial View** 

**Property Images** 

Floor Plan