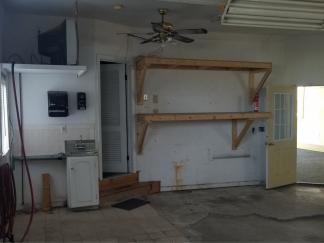

#### **Property Summary:**

- Highly visible on Scenic Old King's Highway
- Large showroom area
- Large open space area in rear with overhead door
- 1 1/2 bath and 1 3/4 bath

For Lease: \$1,250/Month + Utilities

**Property Location Map** 

**Property Aerial View** 

**Property Images** 

Floor Plan