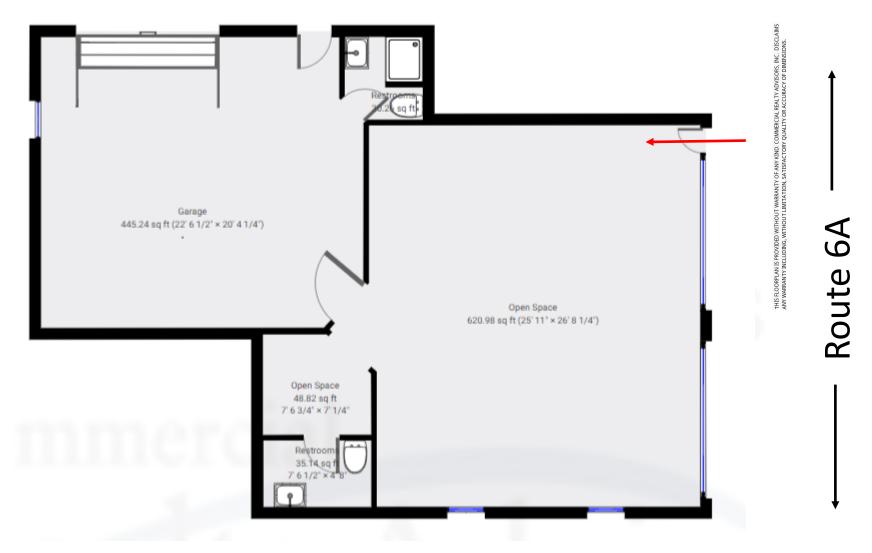

#### **Property Summary:**

- Highly visible on Scenic Old King's Highway
- Large showroom area
- Large open space area in rear with overhead door
- 1 1/2 bath and 1 3/4 bath

For Lease: \$1,250/Month + Utilities

**Property Location Map** 

**Property Aerial View** 

**Property Images** 

Floor Plan