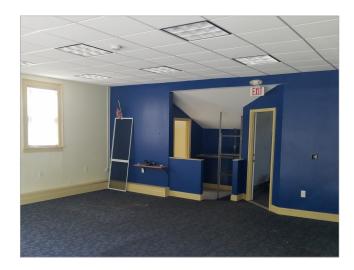

#### **Property Summary:**

- Highly visible on Scenic Old King's Highway
- Large showroom area
- Large open space area in rear with overhead door
- 1 1/2 bath and 1 3/4 bath

For Lease: \$1,250/Month + Utilities

**Property Location Map** 

**Property Aerial View** 

**Property Images** 

Floor Plan