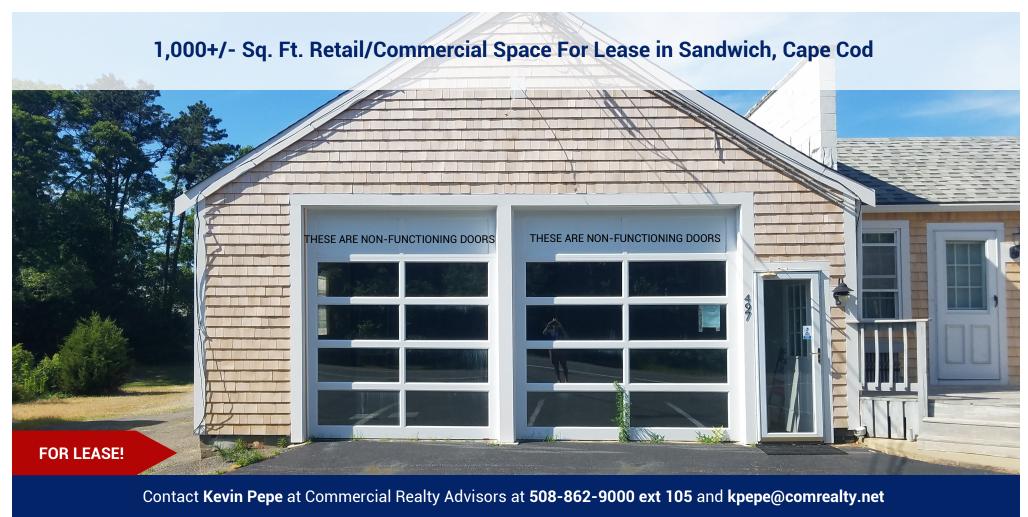

#### **Property Summary:**

- Highly visible on Scenic Old King's Highway
- Large showroom area
- Large open space area in rear with overhead door
- 1 1/2 bath and 1 3/4 bath

For Lease: \$1,250/Month + Utilities