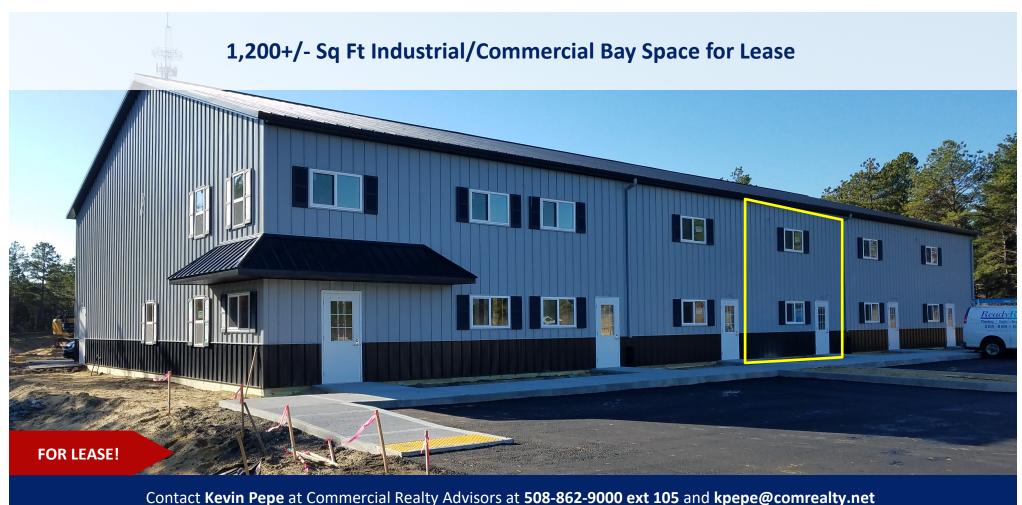

# 53 Mercantile Way, Unit 3, Mashpee, MA 02649

### **Property Summary:**

- Full Bay Space with 20'x16' office Space, Built in 2017.
- 16' Overhead Door
- Gas Forced Hot Air Heat, Town Water
- Shared Parking