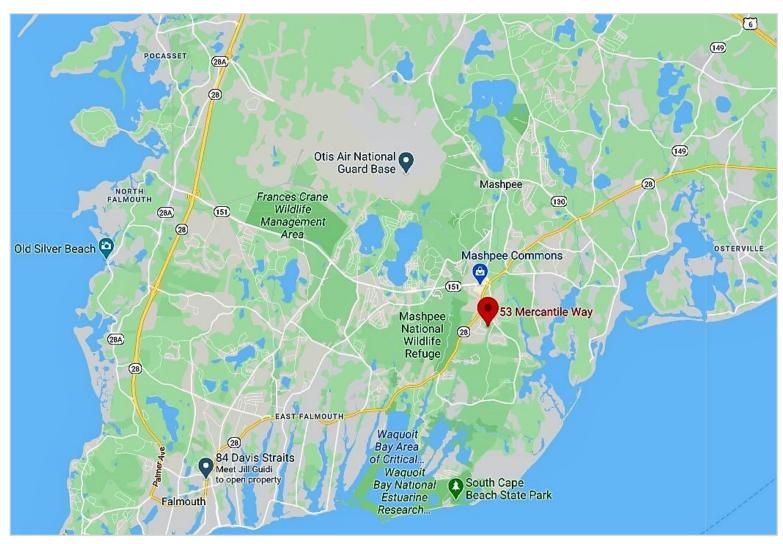

# 53 Mercantile Way, Unit 3, Mashpee, MA 02649





### **Property Summary:**

- Full Bay Space with 20'x16' office Space, Built in 2017.
- 16' Overhead Door
- Gas Forced Hot Air Heat, Town Water
- Shared Parking





## 53 Mercantile Way, Unit 3, Mashpee, MA

Locus Map





### Commercial Realty Advisors' Disclaimer

This information has been secured from sources we believe to be reliable, but we make no representation or warranties, expressed or implied, as to the accuracy of the information contained herein. Commercial Realty Advisors, Inc. and the agent presenting this opportunity represent the Seller / Lessor, and are neither architects, engineers, inspectors, accountants nor attorneys, and therefore all buyers / tenants must consult with their own architects, engineers, inspectors, accountants or attorneys as to financial, zoning, lot line, handicapped accessibility, flood plain, mechanical, structural, or environmental concerns. Buyer must verify all information and bears all the risk for inaccuracies. Referenced square footage and acreage and sketche