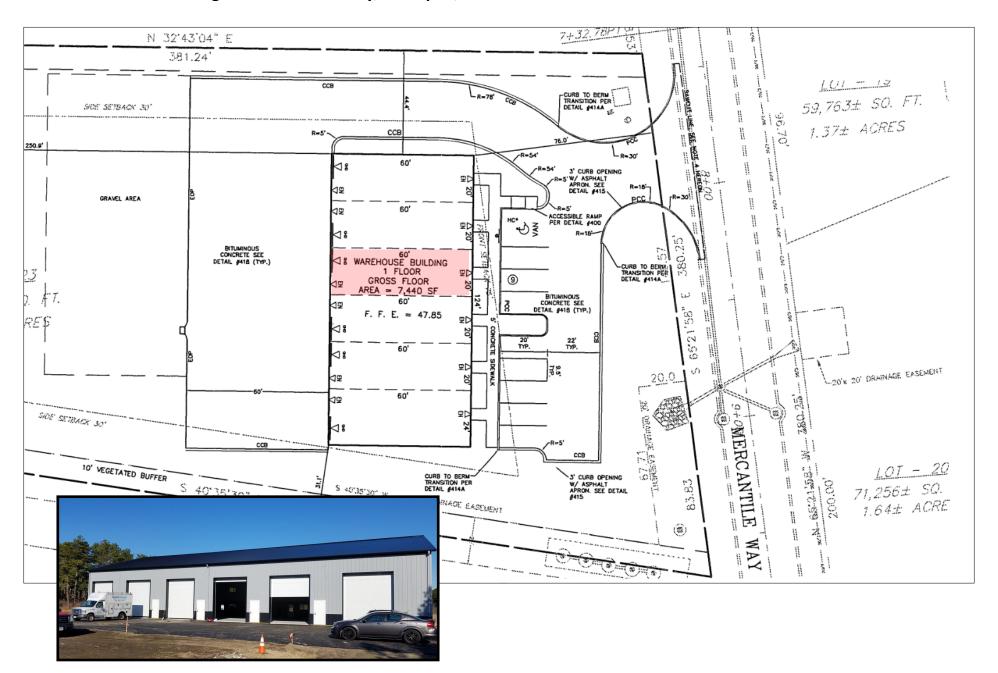

or warranties, expressed or implied, as to the accuracy of the information contained herein. Commercial Realty Advisors, Inc. and the agent presenting this opportunity represent the Seller / Lessor, and are neither architects, engineers, inspectors, accountants nor attorneys, and therefore all buyers / tenants must consult with their own architects, engineers, inspectors, accountants or attorneys as to financial, zoning, lot line, handicapped accessibility, flood plain, mechanical, structural, or environmental concerns. Buyer must verify all information and bears all the risk for inaccuracies. Referenced square footage and acreage and sketched outlines are approximate, and this information package is subject to change.



### Location of Unit 3 in Building: 53 Mercantile Way, Mashpee, MA